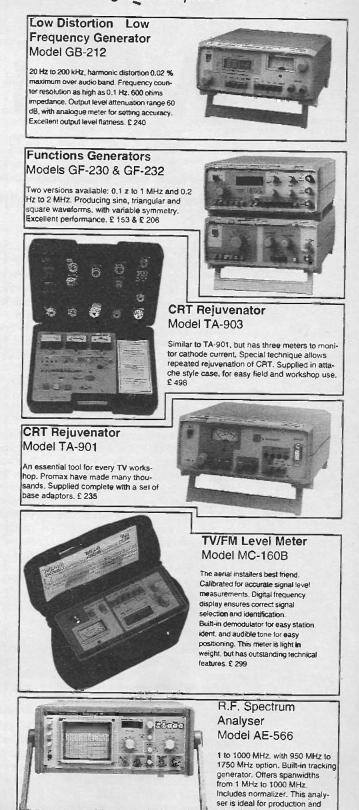

Frequency counters Models FD-250 & FD-252

FD-250 covers 20 Hz to 160 MHz and FD-252 covers same plus, 100 MHz to 2.4 GHz. Large L.E.D. display. Wide performance at low cost. £ 153 & £ 206



#### TV & Satellite Level Meter Model MC-944 This meter has everything for the top flight installer of aerials, dishes, CCTV, MATV, SMATV and other systems. Features include TV monitor, spectrum analyser, sync pulse. teletext, printer output, 99 memories, tune-

### PROMAX

The company has been producing test equipment in Spain for over thirty years, earning a strong reputation for excellent engineering, quality performance at budget prices. The equipment is supported by Alban Electronics from their St Albans facility. These products are suitable for only professional and educational applications.



Prices shown exclude VAT and delivery charge. VISA Most items available for immediate despatch.



educational applications, as well

as R+D. £ 2800

### **ALBAN ELECTRONIC LIMITED**

6 Caxton Centre - Porters Wood St Albans - Hertfordshire - AL3 6XT Tel: 01727 832266 - Fax: 01727 810546

### **TELEVISION January 1997**

# What a Life!

## Uncertain and suspicious customers, various different makes and models, Don Bullock gets them all

There we were soaking up the sun and helping the Spanish to erode their vast surplus of plonk when Shy Victor Smallpiece mineed in carrying a Samsung VCR.

"I don'tt wantt to be pushy, Mr Bullock, I'm shewer. Ack-chewalley I've broughtt you a repair."

It was a VXK306, a sleek, newlooking machine with one of those centre-mounted decks. When I switched it