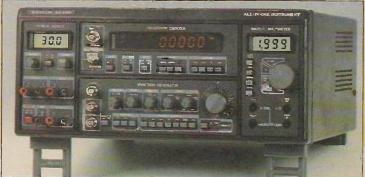

Special offer Multi-instrument: 17% off plus free DMM

## SPECIAL OFFER

The Maxcom MX9300 is a four-function multiinstrument featuring: •1Hz to 1GHz, 8-digit frequency counter •0.02Hz to 2MHz swept function generator •3 1/2-digit DMM with 10A range •0 to 30V 3A variable output psy with 5V 1A and 5V 2A fixed outputs Normally, this instrument costs £399 excluding

VAT and delivery, but Vann Draper is making it available to *Televisian* readers at the special price of £399 – fully inclusive – and this price includes a free hand-held digital multimeter.

See page 205 for ordering details.