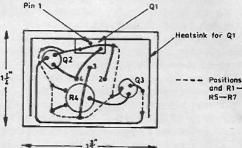

## Sanken STR4XX Substitute

Michael Dranfield has designed a replacement module for the obsolete Sanken STR4XX series of

chopper chips. It's easy to build and set up, and will solve the problem when one of these devices has to be replaced.