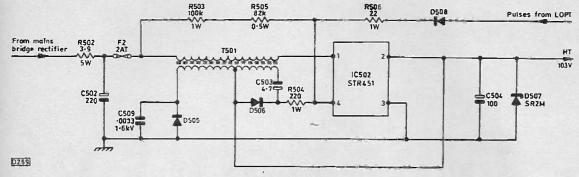

## Sanken STR4XX Substitute

Michael Dranfield has designed a replacement module for the obsolete Sanken STR4XX series of

chopper chips. It's easy to build and set up, and will solve the problem when one of these devices has to be replaced.