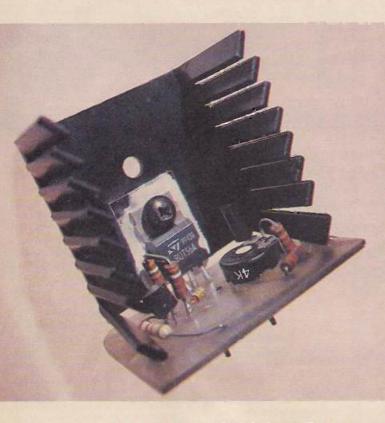

## Sanken STR4XX Substitute

Michael Dranfield has designed a replacement module for the obsolete Sanken STR4XX series of

chopper chips. It's easy to build and set up, and will solve the problem when one of these devices has to be replaced.