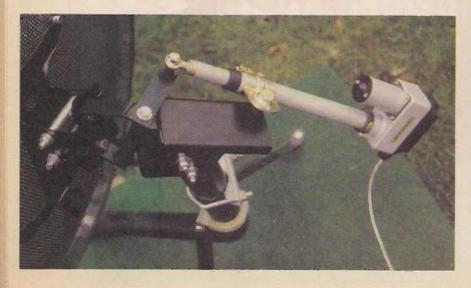

## Simple Motorised Dish Conversion

Mike Hancox tests and reviews a new system that provides easy conversion to motorised dish operation.