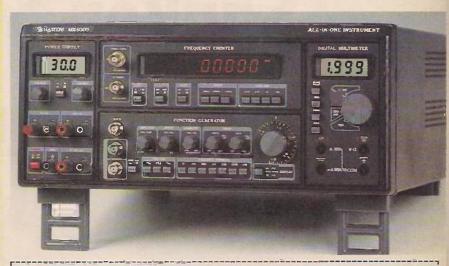

Special offer Multi-instrument: 17% off plus free DMM

## SPECIAL OFFER

The Maxcom MX9300 is a four-function multiinstrument featuring: •1Hz to 1GHz, 8-digit frequency counter •0.02Hz to 2MHz swept function generator •3 1/2-digit DMM with 10A range •0 to 30V 3A variable output psy with 5V 1A and 5V 2A fixed outputs Normally, this instrument costs £399 excluding

VAT and delivery, but Vann Draper is making it available to *Televisian* readers at the special price of £399 – fully inclusive – and this price includes a free hand-held digital multimeter.

See page 205 for ordering details.