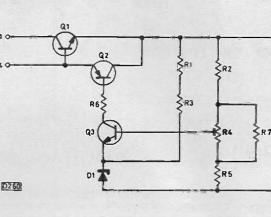

## Sanken STR4XX Substitute

Michael Dranfield has designed a replacement module for the obsolete Sanken STR4XX series of

chopper chips. It's easy to build and set up, and will solve the problem when one of these devices has to be replaced.