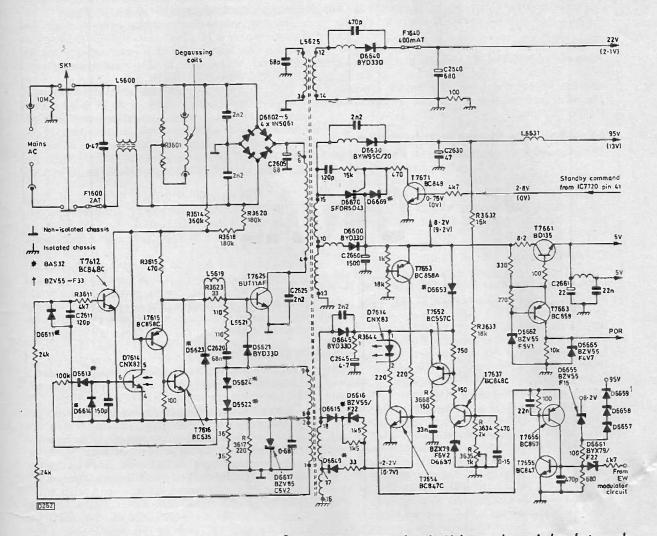

## Sanken STR4XX Substitute

Michael Dranfield has designed a replacement module for the obsolete Sanken STR4XX series of

chopper chips. It's easy to build and set up, and will solve the problem when one of these devices has to be replaced.