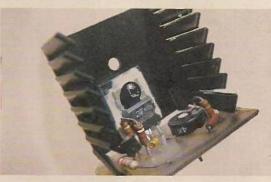

## Sanken STR4XX Substitute

Michael Dranfield has designed a replacement module for the obsolete Sanken STR4XX series of

chopper chips. It's easy to build and set up, and will solve the problem when one of these devices has to be replaced.