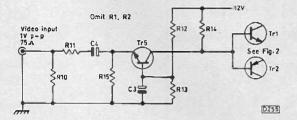

#### **Buffer Amp for CCTV Video**

Keith Cummins presents a versatile video buffer design for driving several monitors.

| Help | Wanted | 10 |  |
|------|--------|----|--|
|------|--------|----|--|