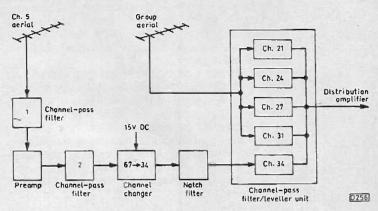

#### **Channel 5 Reception** 102

Bill Wright on how Channel 5 will affect communal aerial systems.

| Letters | 16 | )6 | ) |
|---------|----|----|---|
|         | _  |    | • |