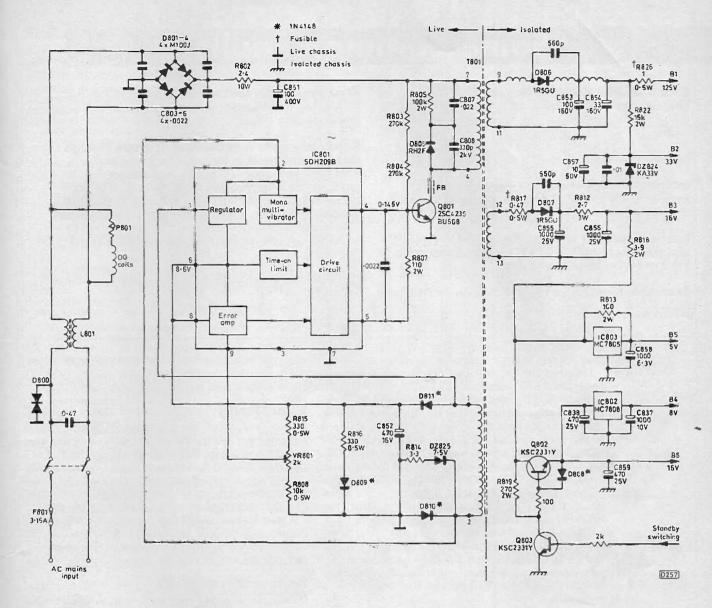

#### Servicing the Samsung **P68 CTV Chassis**

112

A guide to speedy fault diagnosis with these popular sets, plus a common faults listing.