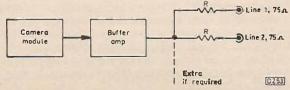

#### **Buffer Amp for CCTV Video**

Keith Cummins presents a versatile video buffer design for driving several monitors.

| Help | Wanted | 10 |  |
|------|--------|----|--|
|------|--------|----|--|