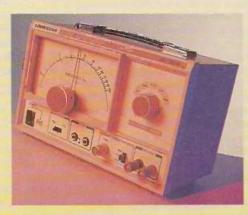

friends or relatives abroad, keeping in touch suddenly becomes much easier.

#### **Next time**

In a follow-up we'll look at other facilities that the Internet provides.

# 20% reader discount **Audio signal generator**

The AG2601 audio signal generator spans 10Hz to 1MHz in five overlapping ranges and features floating output and low distortion. This stable sine and square-wave oscillator is being made available to Television readers at the fully-inclusive special price of £129. Its normal selling price is £129 excluding VAT and delivery.

Please use the coupon to order your signal generator, and address all correspondence relating to this order to Vann Draper Electronics at Unit 5, Premier Works, Canal Street, South Wigston, Leicester LE18 2PL, fax

0116 2773945 or tel. 0116 2771400.



AG2601 is a portable mainspowered instrument covering 10Hz to 1MHz in five overlapping decades. Sinewave distortion between 500Hz and 50kHz is just 0.05%.

# AG2601 audio generator – specifications

Frequency range Frequency stability Output waveforms

10Hz to 1MHz within ±2Hz sine, square

Output impedance

 $600\Omega$ 

within ±1.5dB

±5%+2Hz, 10Hz-1MHz Accuracy ±3%+2Hz, 100Hz-100kHz

O/P floating voltage

Sinewave characteristics

<0.05%, 500Hz to 50kHz Distortion <0.5%, 50Hz to 500kHz

Output voltage 8V rms, max **Output flatness** ±1.5dB (1kHz) Output impedance.  $600\Omega$ 

Squarewave characteristics Output voltage

15V pk-pk, min Rise time  $0.5 \mu s$ 

Synchronization input

10kQ Input impedance Maximum input 10V rms

Supply

115/230V, 50/60Hz

Physical data

150 by 250 by 13