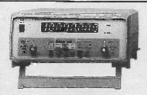

large clearly marked analogue meters. Performs the work of many individual instruments. £ 498

# Television Pattern Generator

Model GV-698/11

32 patterns, 32 internal memories. PAL/NTSC/SECAM standards, with I, B, G, H, M, M, N, D & K, NICAM, teletext all in one instrument.

Optional on screen logotype. (Other pattern generators available from £ 210), £ 1428



# **Television Pattern Generator**

Model GV-298

Compact high performance generator, RF and video outputs. Frequency range same as GV-698/11, 37 to 865 MHz. Circle pattern included. £ 433



# TV & Satellite Level Meter

Model MC-360

Ideal instrument for the professional installer of FM/TV aerials and satellite TV dishes. Covers 48 to 856 MHz and 950 to 2050 MHz. Lightweight, compact and rechargeable battery operated. £ 599







# Frequency counters

Models FD-250 & FD-252

FD-250 covers 20 Hz to 160 MHz and FD-252 covers same plus, 100 MHz to 2.4 GHz Large L.E.D. display. Wide performance at low cost. & 153 & & 206



## TV & Satellite Level Meter Model MC-944

This meter has everything for the top flight installer of aerials, dishes, CCTV, MATV, SMATV and other systems. Features include TV monitor, spectrum analyser, sync pulse, teletext, printer output, 99 memories, tune-

able audio subcarriers, etc. Full autocorrection for, superb, unequalled accuracy!. RS-232 as standard. £ 1949



The company has been producing test equipment in Spain for over thirty years, earning a strong reputation for excellent engineering, quality performance at budget prices. The equipment is supported by Alban Electronics from th