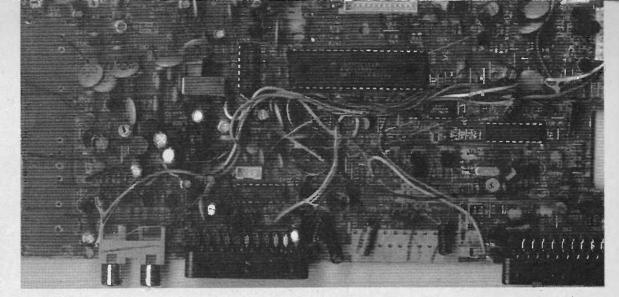

#### Servicing the Samsung **P68 CTV Chassis**

112

A guide to speedy fault diagnosis with these popular sets, plus a common faults listing.