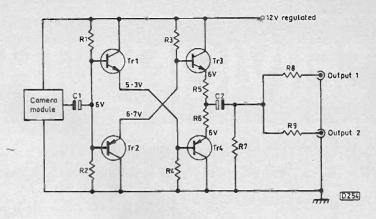

#### **Buffer Amp for CCTV Video**

Keith Cummins presents a versatile video buffer design for driving several monitors.

| Help | Wanted | 10 |  |
|------|--------|----|--|
|------|--------|----|--|