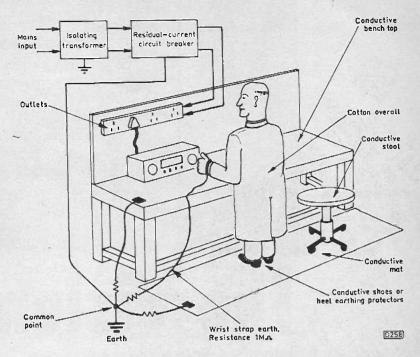

**Controlling Electrostatic** Discharges

Electrostatic discharges spell death to MOS devices, so don't take chances. Frank Harding on the precautions required.