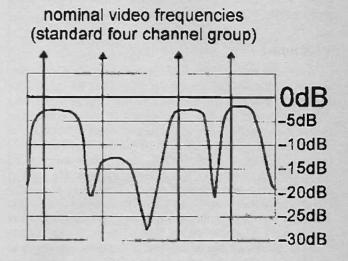

How to design a system using current best practice with channelpass filtering.

| 39 | Satellite Notes | Hugh Cocks |
|----|-----------------|------------|
|    |                 |            |

Installation and receiver faults, in particular cables and the use of an LNB cover.