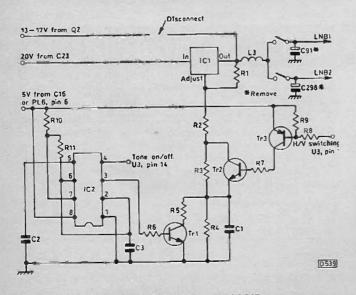

46 Consumer Electronics at Berlin George Cole

At this year's Berlin consumer electronics show a number of significant developments were presented in practical form, including the new high-density digital discs, digital camcorders and flat-screen displays. 54 22kHz Tone Switching for Pace PRD Series Satellite Receivers John Woolman

The use of Universal LNBs was not taken into account when the popular Pace PRD series receivers were being designed. There is nevertheless capacity in the control system to add this feature, and a simple circuit can be built on Veroboard to generate the 22kHz tone. Full details of how to incorporate this facility.