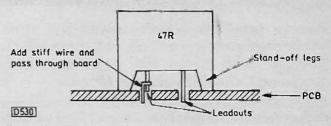

al fizzing noise, check for a dry-joint at the focus control's earthing tag. I've had several of these sets with this fault.

#### **Tatung Series A Chassis**

This set was dead with a squeal that came from the direction of the power supply. Suspecting that a faulty line output transistor or transformer was loading the power supply heavily, I turned the chassis over to make some measurements. As there were no shorts I decided to check the h.t. When the set was switched on again the cause of the trouble became obvious. The large, wirewound resistor

**TELEVISION NOVEMBER 1995** 

in the snubber circuit had become dry-jointed.

It then dawned on me that I'd had a problem with this component, in a portable version of the chassis, some two years back. On that occasion however the symptom had



Fig. 1: Improved method of mounting R808. Add a piece of stiff wire to its shorter leg and pass this through the board. You may have to do this with both leadouts, though in most cases only one will need attention.

been varying h.t. The resistor concerned (R808) is stood up off the chassis by means of built-in legs (see Fig. 1). Its leadouts are rather short. To improve the reliability, and the connection quality, I adopted the approach shown in Fig. 1. A.T.

#### Salora 24L5H

A blank raster with no snow and no sound is often caused by failure of the multi-purpose TDA4505 chip ICB101. A set that came in recently produced similar symptoms, but this time the chip wasn't responsible for the fault. No great technical wizardry was involved in finding the cause, just a hairdryer and some fre