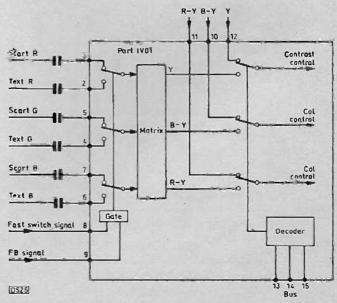

e chroma signal is fed to pin 25 of the colour decoder chip ICO1, while the luminance signal is returned, via another external buffer transistor (TV09), to pin 12 of IV01. The composite video output to the scart socket is taken from pin 40, via internal and external (TV01) buffer stages.

The timebase chip IL01 receives an input from pin 42 of



Fig. 6: The composite video switching arrangement used in the video processing chip IV01.

control arrangements. The off-air composite video (CVBS) signal is fed to pin 39 via a sound trap, buffer transistor TV03 and the  $10\mu$ F coupling capacitor CV28. External composite video from the scart socket enters the chip at pin 37, again via a  $10\mu$ F coupling capacitor (CV02). Pin 41 receives a composite sync input from the teletext module.







Fig. 8: The RGB inputs are converted to luminance and colour-difference form for feeding to the contrast etc. control section of the chip.

## If buying components rom a catalog ūe makes Ē

## ...we'll make you feel better.

Buying from your present supplier may feel like money down the drain. Buying from CPC is money in your pocket.

#### You get a choice of 39,000 quality products from over 300 leading manufacturers.

At CPC we only stock quality products from quality manufacturers. All the biggest equipment names are represented in our catalogue including TDK, 3M, Duracell, MK, Weller, Sony, CK etc.

#### Over 27,000 companies get a better deal with us.

And the list is growing by the day. From our inception in 1967, we have enjoyed year on year growth, seeing our client base of 2,000