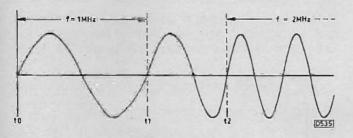

How to design a system using current best practice with channelpass filtering.

| 39 | Satellite Notes | Hugh Cocks |
|----|-----------------|------------|
|    |                 |            |

Installation and receiver faults, in particular cables and the use of an LNB cover.