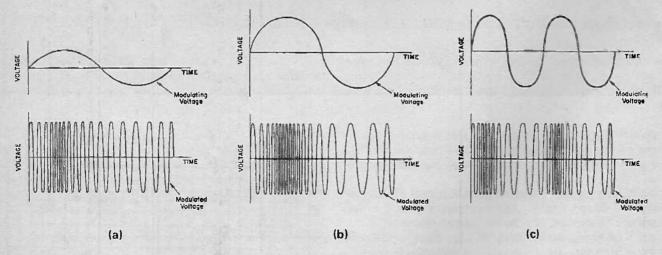

#### 14 Satellite Workshop

Jack Armstrong

The phone brings calls to some odd fault situations.

16 Line Output Stage Fault Diagnosis Ray Porter, M.Sc., C.Eng., M.I.E.E.

An account of basic line output stage operation and the stresses to which the main components are subjected, with notes on breakdown mechanisms and a suggested diagnostic procedure.