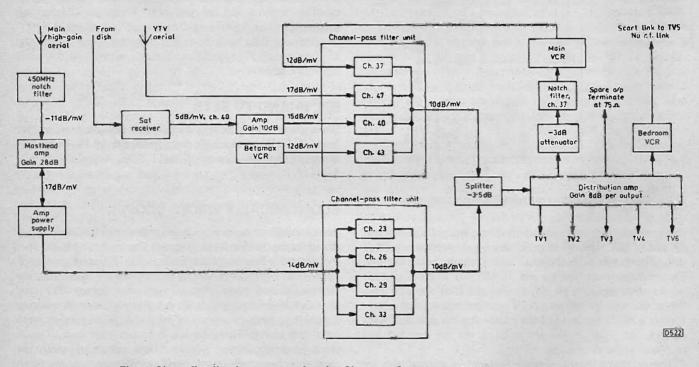

#### 22 Inside the Ferguson TX90E Chassis, Part 2

Mark Paul

This time a look at the video signal processing circuitry, including the operation of the auto grey-scale system.

26 Domestic Multi-channel TV Distribution Systems, Part 2 Bill Wright

How to design a system using current best practice with channelpass filtering.

| 39 | Satellite Notes | Hugh Cocks |
|----|-----------------|------------|
|    |                 |            |

Installation and receiver faults, in particular cables and the use of an LNB cover.