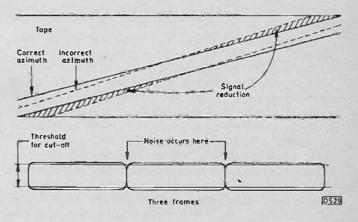

#### 14 Satellite Workshop

Jack Armstrong

The phone brings calls to some odd fault situations.

16 Line Output Stage Fault Diagnosis Ray Porter, M.Sc., C.Eng., M.I.E.E.

An account of basic line output stage operation and the stresses to which the main components are subjected, with notes on breakdown mechanisms and a suggested diagnostic procedure.