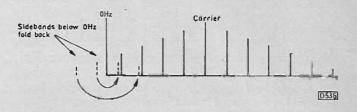

How to design a system using current best practice with channelpass filtering.

| 39 | Satellite Notes | Hugh Cocks |
|----|-----------------|------------|
|    |                 |            |

Installation and receiver faults, in particular cables and the use of an LNB cover.