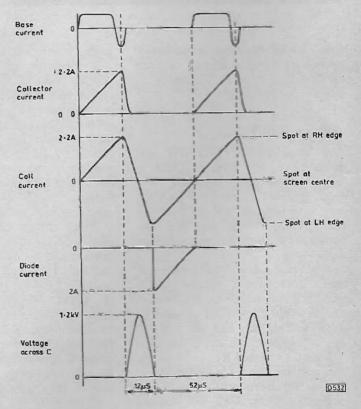

#### 14 Satellite Workshop

Jack Armstrong

The phone brings calls to some odd fault situations.

16 Line Output Stage Fault Diagnosis Ray Porter, M.Sc., C.Eng., M.I.E.E.

An account of basic line output stage operation and the stresses to which the main components are subjected, with notes on breakdown mechanisms and a suggested diagnostic procedure.