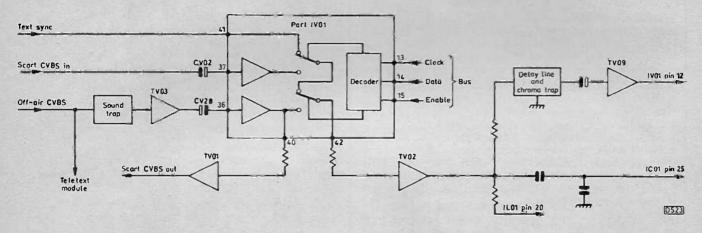

nd switch

Switching is controlled by the two-way, three-line serial data bus. The lines are for the clock signal, the data and an enable signal. These inputs have to be decoded to carry out the required switching. The selected composite video signal appears at pin 42. It's passed via an external buffer transistor (TV02) to a high-pass filter to separate the chroma signal and a combined chroma trap and delay line to separate the luminance signal. The chroma signal is fed to pin 25 of the colour decoder chip ICO1, while the luminance signal is returned, via another external buffer transistor (TV09), to pin 12 of IV01. The composite video output to the scart socket is taken from pin 40, via internal and external (TV01) buffer stages.

The timebase chip IL01 receives an input from pin 42 of



Fig. 6: The composite video switching arrangement used in the video processing chip IV01.

control arrangements. The off-air composite video (CVBS) signal is fed to pin 39 via a sound trap, buffer transistor TV03 and the  $10\mu$ F coupling capacitor CV28. External composite video from the scart socket enters the chip at pin 37, again via a  $10\mu$ F coupling capacitor (CV02). Pin 41 receives a composite sync input from the teletext module.







Fig. 8: The RGB inputs are converted to luminance and colour-difference form for feeding to the contrast etc. control section of the chip.

## If buying components rom a catalog ūe makes Ē

## ...we'll make you feel better.

Buying from your present supplier may feel like money down the drain. Buying from CPC is money in your pocket.

#### You