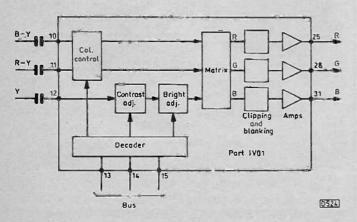

. The chroma signal is fed to pin 25 of the colour decoder chip ICO1, while the luminance signal is returned, via another external buffer transistor (TV09), to pin 12 of IV01. The composite video output to the scart socket is taken from pin 40, via internal and external (TV01) buffer stages.

The timebase chip IL01 receives an input from pin 42 of



Fig. 6: The composite video switching arrangement used in the video processing chip IV01.

control arrangements. The off-air composite video (CVBS) signal is fed to pin 39 via a sound trap, buffer transistor TV03 and the  $10\mu$ F coupling capacitor CV28. External composite video from the scart socket enters the chip at pin 37, again via a  $10\mu$ F coupling capacitor (CV02). Pin 41 receives a composite sync input from the teletext module.







Fig. 8: The RGB inputs are converted to luminance and colour-difference form for feeding to the contrast etc. control section of the chip.

## If buying components rom a catalog ūe makes Ē

## ...we'll make you feel better.

Buying from your present supplier may feel like money down the drain. Buying from CPC is money in your pocket.

#### You get a choice of 39,000 quality products from over 300 leading manufacturers.

At CPC we only stock quality products from quality manufacturers. All the biggest equipment names are represented in our catalogue including TDK, 3M, Duracell, MK, Weller, Sony, CK etc.

#### Over 27,000 companies get a better deal with us.

And the list is growing by the day. From our inception in 1967, we have enjoyed year on year growth, seeing our client base of 2