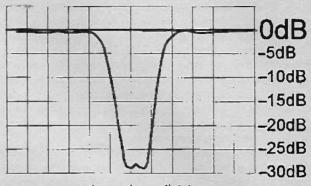

How to design a system using current best practice with channelpass filtering.

| 39 | Satellite Notes | Hugh Cocks |
|----|-----------------|------------|
|    |                 |            |

Installation and receiver faults, in particular cables and the use of an LNB cover.