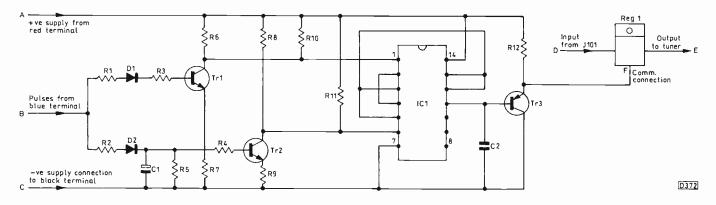

#### 850 Fault Notes on the JVC GR45 Camcorder

851 CD Player Casebook

Keith T. Keeton

**858 Sat Mod: Uniden 7007 LNB Use** *Brian William Ewan* How to modify the Uniden UST7007 satellite receiver so that it can be used with a Marconi LNB.