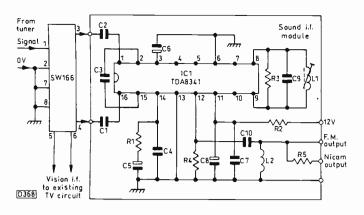

### 846 Improved Carrier Take-off for Add-on Nicam

*Keith Cummins* To obtain optimum Nicam reception it may be necessary to build and install a separate sound i.f. strip where the receiver has a combined vision/sound i.f. amplifier/demodulator.