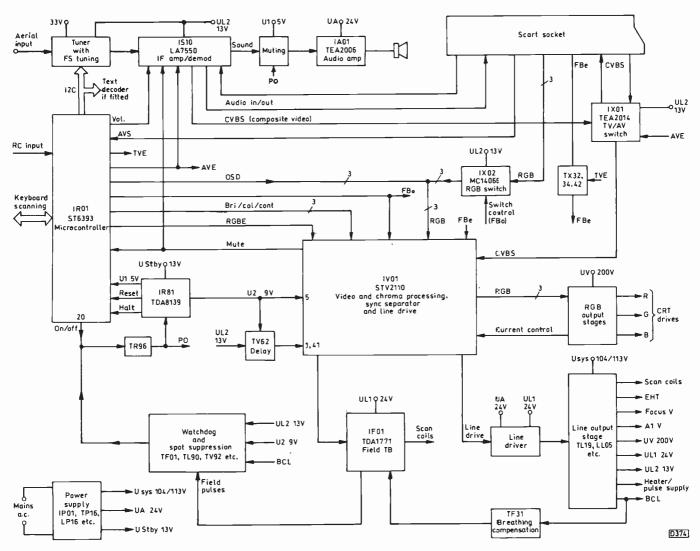

860 Inside the Ferguson ICC6 Chassis, Part 1 Mark Paul Start of a look at the circuit techniques used in this recent Thomson/Ferguson chassis. In this part the power supply and microcontoller arrangements are described.