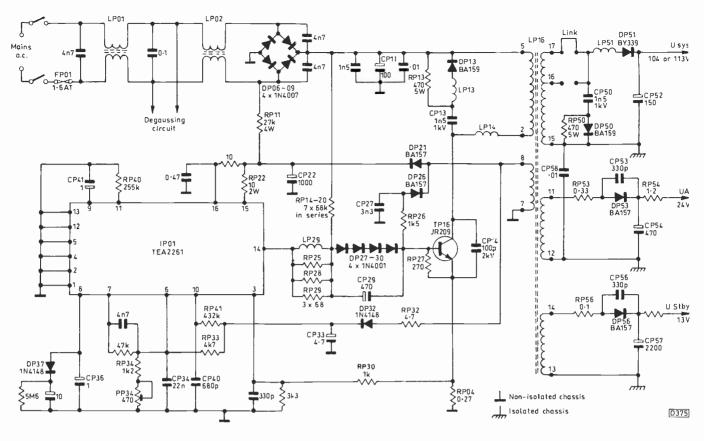

860 Inside the Ferguson ICC6 Chassis, Part 1 Mark Paul Start of a look at the circuit techniques used in this recent Thomson/Ferguson chassis. In this part the power supply and microcontoller arrangements are described.