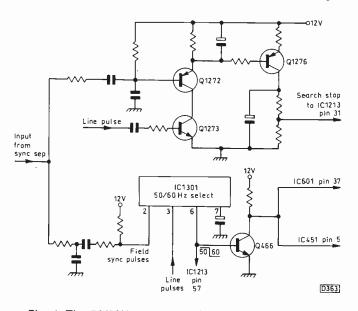

872 The Panasonic Z4 Chassis, Part 2 Ray Meadows This instalment deals with the signals side of the chassis, in particular the complex TV/AV/RGB switching arrangements. 50/60Hz operation and composite/S-video switching are other aspects covered.