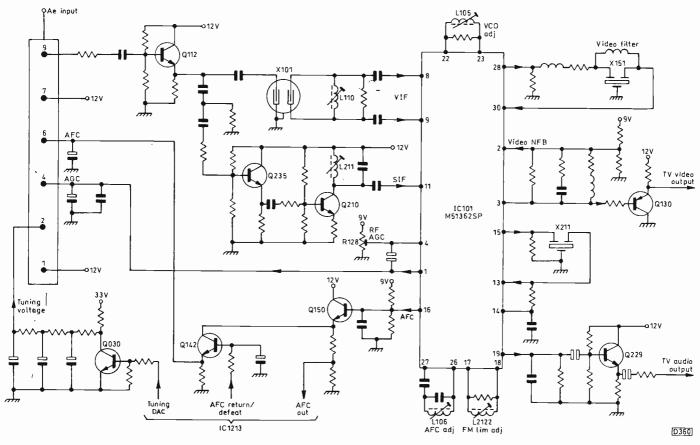

860 Inside the Ferguson ICC6 Chassis, Part 1 Mark Paul Start of a look at the circuit techniques used in this recent Thomson/Ferguson chassis. In this part the power supply and microcontoller arrangements are described.