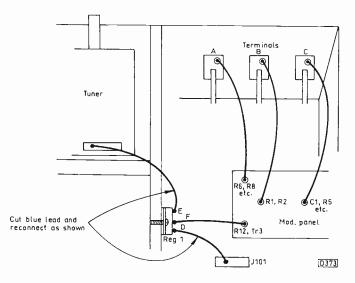

#### 850 Fault Notes on the JVC GR45 Camcorder

851 CD Player Casebook

Keith T. Keeton

**858 Sat Mod: Uniden 7007 LNB Use** *Brian William Ewan* How to modify the Uniden UST7007 satellite receiver so that it can be used with a Marconi LNB.