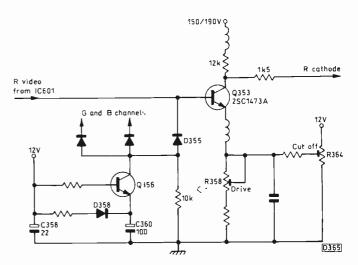

872 The Panasonic Z4 Chassis, Part 2 Ray Meadows This instalment deals with the signals side of the chassis, in particular the complex TV/AV/RGB switching arrangements. 50/60Hz operation and composite/S-video switching are other aspects covered.