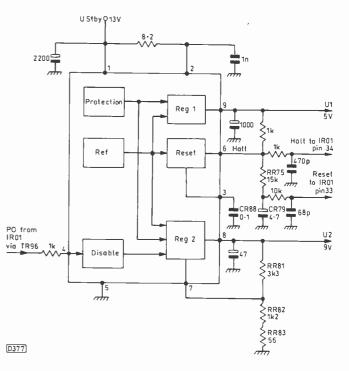

860 Inside the Ferguson ICC6 Chassis, Part 1 Mark Paul Start of a look at the circuit techniques used in this recent Thomson/Ferguson chassis. In this part the power supply and microcontoller arrangements are described.