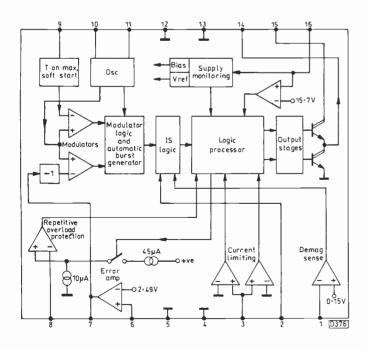

860 Inside the Ferguson ICC6 Chassis, Part 1 Mark Paul Start of a look at the circuit techniques used in this recent Thomson/Ferguson chassis. In this part the power supply and microcontoller arrangements are described.