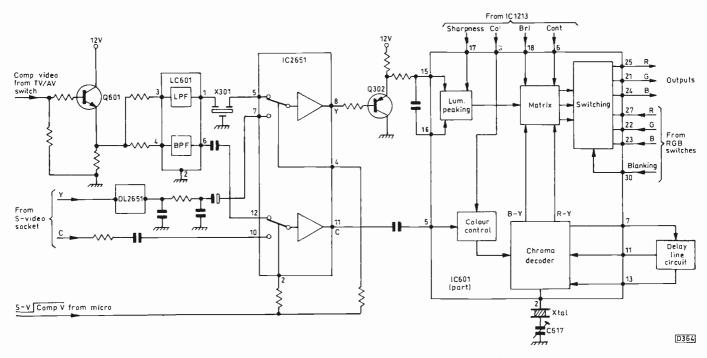

872 The Panasonic Z4 Chassis, Part 2 Ray Meadows This instalment deals with the signals side of the chassis, in particular the complex TV/AV/RGB switching arrangements. 50/60Hz operation and composite/S-video switching are other aspects covered.