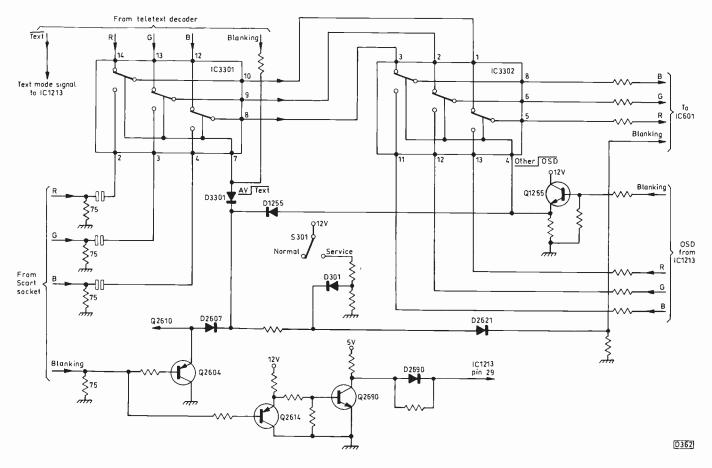

872 The Panasonic Z4 Chassis, Part 2 Ray Meadows This instalment deals with the signals side of the chassis, in particular the complex TV/AV/RGB switching arrangements. 50/60Hz operation and composite/S-video switching are other aspects covered.