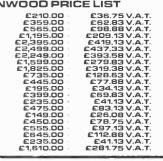

4 Channel, 10 Traze, High Performance. Multi-featured OCS 8200 50MHZ Real - 20Ms s Digital 2 Channel WAVEFORM MONITORS & VECTORSCOPES CV 1255 Vectorscope PAL CV 1245 Waveform Monitor PAL (NTSC Versions of above are available POA.)

SG BTTU ILUKHZ - 110MHz AM FM Standard RF Gererator (FM Stereo) COLOUG GENERATORS CG 932 PAL Colour Pattern Generator, Video & RF D Ps, Calibrated & Adjustable Levels, Interlaced and Progressive Scanning, Full Range of Patterns Generator, Video, RF and Sound Outputs, Full range of Patterns AUCIO GENERATORS

AG203A 10Hz to 1MHz Low Oistortion (0.1%)Audio Generator, Sine & Square Wave

OON'TFORGET - THERE ARE OVER 100 KENWOOD MODELS

(NTSC Versions of above SIGNAL GENERATOR

SG 5110 100KHz - 110MHz AM FM Standard RE Generator (EM

e are available POA.)

request.



VISA

olt Meter, 1mV - 300V Millivolt Meter, 0.3mV - 100V



## Sat Mod: Uniden 7007 LNB Use

#### Brian William Ewan

The modification described in this article enables the Uniden UST7007 satellite receiver to be used with a standard- or bullet-type Marconi LNB. The polarisation switching required is provided by the circuit shown in Fig. 1. It can be built on stripboard or any other convenient base – there is nothing critical. Fig. 2 shows the connections to the receiver. The Uniden UST7007 has been available cheaply in recent months, generally minus LNB.

You'll need the following tools and hardware: a Phillips screwdriver (fine point is preferable), a pair of side cutters, a pair of long-nose pliers, an instrument driver (straight blade with fine point), four lengths of wire for the c