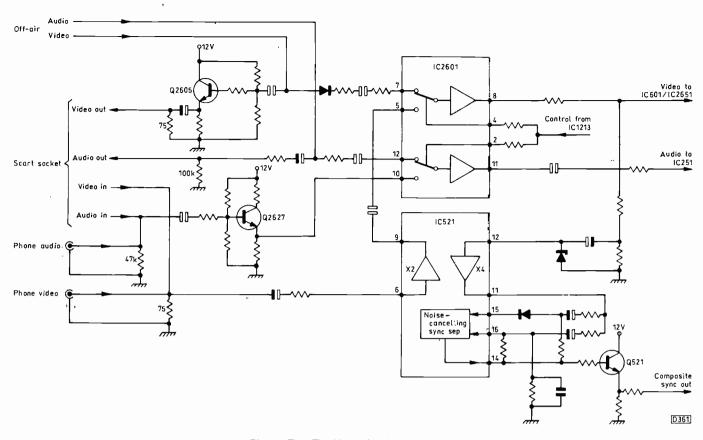

860 Inside the Ferguson ICC6 Chassis, Part 1 Mark Paul Start of a look at the circuit techniques used in this recent Thomson/Ferguson chassis. In this part the power supply and microcontoller arrangements are described.