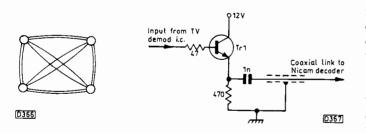

### 846 Improved Carrier Take-off for Add-on Nicam

*Keith Cummins* To obtain optimum Nicam reception it may be necessary to build and install a separate sound i.f. strip where the receiver has a combined vision/sound i.f. amplifier/demodulator.