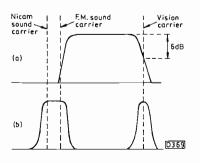

### 846 Improved Carrier Take-off for Add-on Nicam

*Keith Cummins* To obtain optimum Nicam reception it may be necessary to build and install a separate sound i.f. strip where the receiver has a combined vision/sound i.f. amplifier/demodulator.