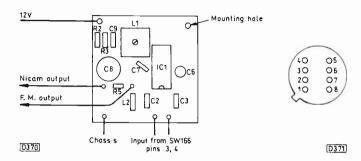

### 846 Improved Carrier Take-off for Add-on Nicam

*Keith Cummins* To obtain optimum Nicam reception it may be necessary to build and install a separate sound i.f. strip where the receiver has a combined vision/sound i.f. amplifier/demodulator.