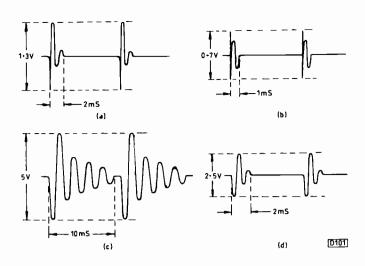

773 Leader

774 A Simple Transformer Tester

Ian Rees

Provides a ringing test for all types of transformer. Monitor the output with a scope.

776 VCR Clinic

Reports from Michael Dranfield, Ed Rowland, Nick Beer, Chris Watton, Stephen Leatherbarrow, Mike Leach, Michael D. Maurice, Savio Da Costa and John Edwards.