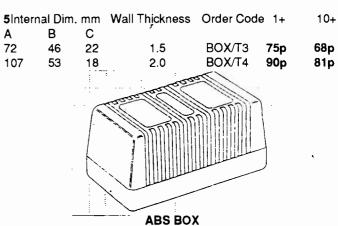

crews into brass inserts. Colour: Black.

| Interna | ıl Dim. m | m  | Order Code | 1+    | 10+   |
|---------|-----------|----|------------|-------|-------|
| Α       | В         | С  |            |       |       |
| 76      | 58        | 35 | BOX/MB1    | £1.38 | £1.24 |
| 95      | 71        | 35 | BOX/MB2    | £1.50 | £1.35 |
| 115     | 95        | 37 | BOX/MB3    | £1.70 | £1.53 |
| 145     | 95        | 55 | BOX/MB4    | £2.45 | £2.20 |
| 207     | 122       | 77 | BOX/MB5    | £5.25 | £4.75 |
| 213     | 142       | 57 | BOX/MB6    | £4.00 | 23.60 |
| 174     | 117       | 80 | BOX/MB7    | £3.40 | £3.05 |
| 147     | 77        | 47 | BOX/MB8    | £2.20 | £2.00 |

# OUR MAIN CATALOGUE LISTS MANY MORE BOXES AND HOUSINGS - PLEASE ENQUIRE

## **ABS MULTIPURPOSE BOXES - MINIATURE**





Two part housing, ideal for mains to low voltage power supplies. Mains input cable will be securely clamped when fitted through the slot in the base, the latter being held in place by four self-tapping scrtews. An internal divider is provided for transformer electronics isolation. The external appearance is enhanced by ribbing.

Dimensions 117 x 63 x 62mm.

Colour: Black

Order Code: BOX/PSU-2 Price: 1+ £1,25 10+ £1.12

| 1       | PRICES<br>JDE VAT |         |        |         | Va     | lves      |        |           |        | POSTAG<br>£3.00 | E     |
|---------|-------------------|---------|--------|---------|--------|-----------|--------|-----------|--------|-----------------|-------|
| EC1184  | £1,45             | EL509   | £10.46 | EBF89   | £1.32  | PC92      | £14.58 | PD500