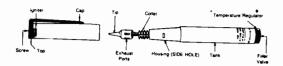

, Personal Stereos, Answering machines, Electric Typewriters

ONLY £14.50 TWO FOR £27.50

# REGULATED OUTPUT.

Regulated power supply for use with CB rigs, auto equipment, High stability circuitry with high surge current capability. Over-

 
 Stability
 1 %

 Ripple
 25mV
 Connect.....4mm banana skt (screw terminals) Dimensions......142 x 92 x 195mm ORDER CODE: POW / POO1F.

£29.50 £26.00



# VARIABLE REGULATED OUTPUT.

Variable regulated power supply with overload protection. Meter reads voltage or current (switched). Two voltage ranges: 0 - 12 Volts and 12 - 24 Volts DC, Ideal for laboratory use.

Input voltage..... ..240V AC 50Hz Output voltage......0 - 24V DC (two ranges) 

ORDER CODE: POW / POO4B. £88.50 £82.00



# Soldering Equipment

POSTAGE £3.00

## PORTABLE GAS SOLDERING IRON



A lightweight, compact, fully portable gas soldering iron. The iron operates on standard butane gas, available at newsagents, tobacconists, garages, pubs etc. When full, the iron will run for about 1 hour. Heat up time is approx. 20 seconds. Fully adjustable tip temperature from equivalent 10 to 60W (max temp 400°C). Replacement bits available, see below.

Supplied with 2.4mm bit fitted. Dimensions: 170 x 19mm

Order Code SOLD/GAS

SPECIAL PRICE £12.99

#### SPARE TIPS FOR PORTABLE GAS IRON

A range of spare bits to suit above gas iron.



|       |            | 1.11  | 1111  |
|-------|------------|-------|-------|
| Size  | Order Code | 1+    | 10+   |
| 1.0mm | SOLD/G1    | £5.75 | £5.00 |
| 2.4mm | SOLD/G2    | £5.75 | £5.00 |
| 3.2mm | SOLD/G3    | £5.75 | £5.00 |
| 4.8mm | SOLD/G4