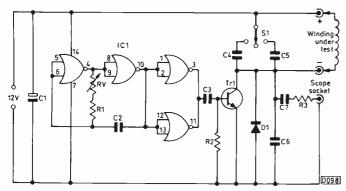

773 Leader

774 A Simple Transformer Tester

Ian Rees

Provides a ringing test for all types of transformer. Monitor the output with a scope.

776 VCR Clinic

Reports from Michael Dranfield, Ed Rowland, Nick Beer, Chris Watton, Stephen Leatherbarrow, Mike Leach, Michael D. Maurice, Savio Da Costa and John Edwards.