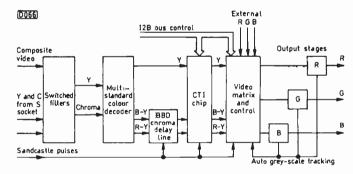

621 Leader

622 Servicing the Philips VR6462 and Clones

**Chris Watton** 

624 Modern TV Receiver Techniques, Part 7 **Eugene Trundle** 

This time the more specialised video signal process ing systems used in some up-market receivers.