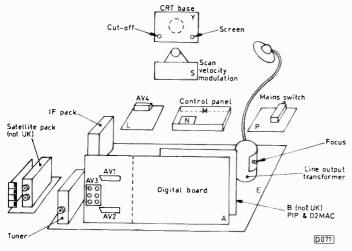

pixel block produces this run of zero or near-zero values. It also shows that the application of inverse transform reproduces pixel values that are very little different from the original ones.

Motion estimation is used to compensate for some of the errors introduced by compression, images being compared on a frame to frame basis to detect areas of movement and predict how they will appear in the next frame. Motion vectors for transmission to the decoder are derived from this data. To reduce the information needed to describe motion, a block matching technique, using a superblock of pixels (32 x 16), is used for estimation.

This is compatible with four times horizontal and two times vertical subsampling of the chroma signal. Thus a



Fig. 4: DigiCipher system digital multiplex format.



Fig. 5: Arrangement of OFDM carriers (a), OFDM frequency spectrum (b).

single vector can be used to describe the movement of the Y, U and V signal components, reducing the bit rate needed to describe motion.

The variable bit-rate output from the Huffman coder has to be matched to the constant bit rate required for transmission. Buffer memories in the encoder and decoder are used for this purpose. The buffer is able to hold data for one frame ± one field variation. To avoid underflow and overflow of the memory the level within it is continuously monitored to derive a control for the adaptive quantisation process.

The control, data, audio, video and sync bit streams are multiplexed in the manner shown in Fig. 4. Video lines two through to 1,050 contain four control bits, four data bits,