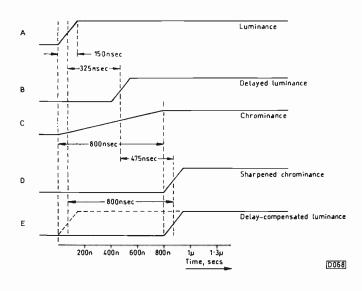

621 Leader

622 Servicing the Philips VR6462 and Clones

**Chris Watton** 

624 Modern TV Receiver Techniques, Part 7 **Eugene Trundle** 

This time the more specialised video signal process ing systems used in some up-market receivers.