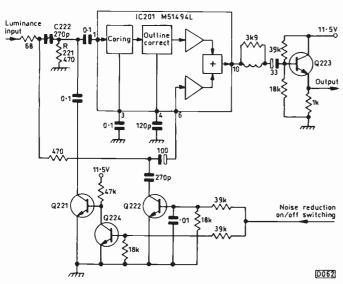

and switching, and various refinements such as noise reduction and picture sharpening. In the present instalment we'll take a look at these then consider the tube-drive (RGB) amplifiers.

### Video Noise Reduction

Poor signal-to-noise ratio results in a grainy picture. Fig. 1 shows a noise reduction system that's used in the luminance channel in some JVC receivers. After differentiation by C222 and R221 the luminance signal enters the M51494L chip at pin 1, where the coring circuit deletes all but the highest signal frequencies. Its output consists of mainly the noise component, plus signal transients that represent sharp edges and outlines in the picture. The next block in the chip (outline correct) amplitude limits the transients so that they are at the same peak-to-peak level as the



Fig. 1: An analogue video noise reduction system used by JVC.

noise. The 'pure noise' signal thus obtained is inverted and added to the main luminance input via pin 6. As a result, the noise is cancelled on an equal-and-opposite basis.

It's difficult to avoid softening of the picture edges with this type of circuit: a trade-off between noise reduction and picture sharpness is involved. In this case the action of the circuit can be overridden by using a switching voltage to turn Q221 on and Q222 off.

### **Aperture Correction**

A technique for sharpening the edges in pictures, born in the earliest days of TV cameras, is much used in TV and video equipment. Sometimes called contour enhancement, it involves giving luminance transients a negative-going preshoot and an overshoot. In a TV