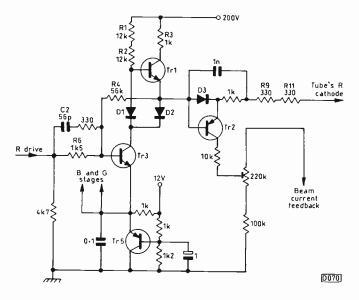

eference signal fed to the chroma demodulators by  $\pm 30^{\circ}$ . Earthing pin 17 puts the chip in the service mode, in which the colour killer is disabled and the burst signal is deleted. This enables the external subcarrier crystal oscillator circuits to be set for the correct free-running frequency.

### Signal Routeing and Switching

Most modern TV receivers cater for many video signal sources apart from the set's own tuner/receiver section. RGB signals from a text decoder, a computer, a videodisc player or a satellite receiver can be applied to the post-demodulator section of the decoder chip or a separate processor chip, being switched in either by the status flag applied to pin 16 (fast blanking) of a scart socket or by a serial control bus like the 12C system shown in Fig. 5.



Fig. 9: High-performance, wideband video drive circuit used in some Finlux receivers. The basic arrangement is found in large numbers of models from various manufacturers.

For composite video and Y/C inputs a switching matrix must be provided upstream from the decoder. Audio switching is also involved, so the signal-routeing system is quite complex. It can involve three or four separate chips to cater for the various possibilities. A wide variety of switching circuits is in current use by different setmakers.

### **RGB Output Stages**

Whatever form the decoder takes its RGB outputs consist of low-level drives from three separate i.c. pins. These must be raised to a high level to drive the tube's three cathodes. A typical tube requires peak-to-peak drive voltages of 70V. So three volta