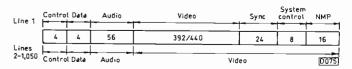

ession.

Table 1 shows how DCT processing of a typical pixel block produces this run of zero or near-zero values. It also shows that the application of inverse transform reproduces pixel values that are very little different from the original ones.

Motion estimation is used to compensate for some of the errors introduced by compression, images being compared on a frame to frame basis to detect areas of movement and predict how they will appear in the next frame. Motion vectors for transmission to the decoder are derived from this data. To reduce the information needed to describe motion, a block matching technique, using a superblock of pixels (32 x 16), is used for estimation.

This is compatible with four times horizontal and two times vertical subsampling of the chroma signal. Thus a



Fig. 4: DigiCipher system digital multiplex format.



Fig. 5: Arrangement of OFDM carriers (a), OFDM frequency spectrum (b).

single vector can be used to describe the movement of the Y, U and V signal components, reducing the bit rate needed to describe motion.

The variable bit-rate output from the Huffman coder has to be matched to the constant bit rate required for transmission. Buffer memories in the encoder and decoder are used for this purpose. The buffer is able to hold data for one frame ± one field variation. To avoid underflow and overflow of the memory the level within it is continuously monitored to derive a control for the adaptive quantisation process.

The control, data, audio, video and sync bit streams are multiplexed in the manner shown in Fig. 4. Video lines two thro