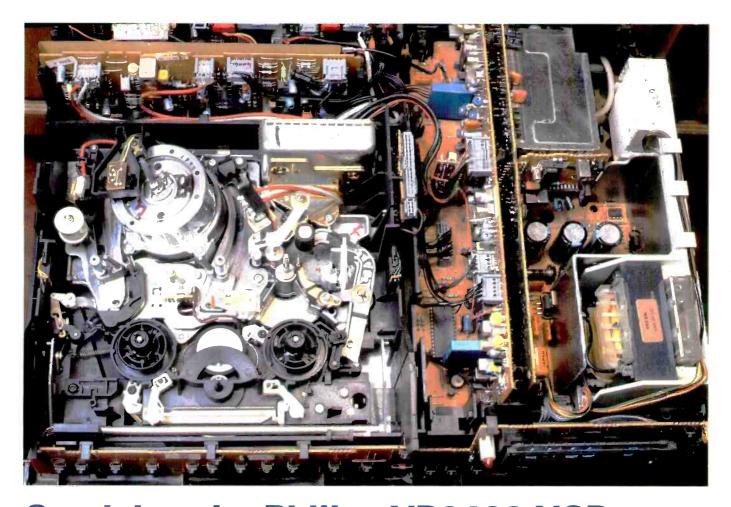

621 Leader

622 Servicing the Philips VR6462 and Clones

**Chris Watton** 

624 Modern TV Receiver Techniques, Part 7 **Eugene Trundle** 

This time the more specialised video signal process ing systems used in some up-market receivers.