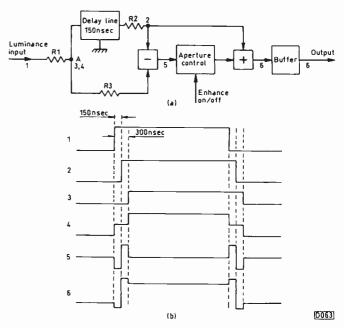

deo noise reduction system used by JVC.

noise. The 'pure noise' signal thus obtained is inverted and added to the main luminance input via pin 6. As a result, the noise is cancelled on an equal-and-opposite basis.

It's difficult to avoid softening of the picture edges with this type of circuit: a trade-off between noise reduction and picture sharpness is involved. In this case the action of the circuit can be overridden by using a switching voltage to turn Q221 on and Q222 off.

### **Aperture Correction**

A technique for sharpening the edges in pictures, born in the earliest days of TV cameras, is much used in TV and video equipment. Sometimes called contour enhancement, it involves giving luminance transients a negative-going preshoot and an overshoot. In a TV set it can be incorpo-



Fig. 2: An aperture-correction system: (a) block diagram, (b) waveforms that show the operation of the system, which is also widely used in VCR playback circuits.

rated as part of the luminance delay circuit. One approach is shown in Fig. 2.

The luminance signal (waveform 1) passes via R1 into a 150nsec delay line, emerging time-delayed as waveform 2 to the right of R2. It bounces back through the unterminated delay line, producing a 300nsec delayed signal (waveform 3) at the junction of R1 and R3, where real-time waveform 1 is also present, attenuated by 6dB by the action of the resistors. Thus at point A we get waveform 4. Waveforms 2 and 4 are subtracted to produce waveform 5, which is buffered and then added to waveform 2. The result is waveform 6, where you can see that preshoot a