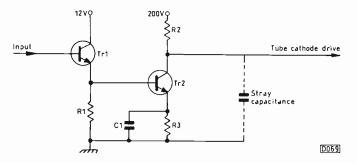

621 Leader

622 Servicing the Philips VR6462 and Clones

**Chris Watton** 

624 Modern TV Receiver Techniques, Part 7 **Eugene Trundle** 

This time the more specialised video signal process ing systems used in some up-market receivers.