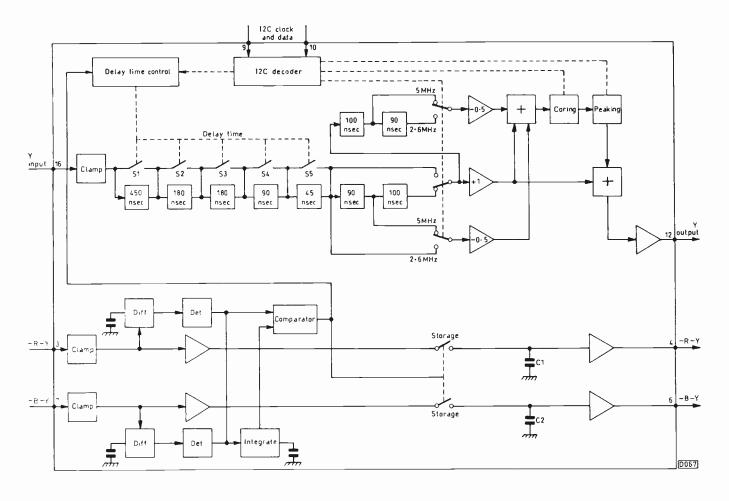

621 Leader

622 Servicing the Philips VR6462 and Clones

**Chris Watton** 

624 Modern TV Receiver Techniques, Part 7 **Eugene Trundle** 

This time the more specialised video signal process ing systems used in some up-market receivers.