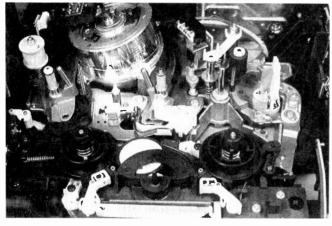

sessing wear etc. since the last service. To call up this feature you disconnect the machine from the mains supply then press and hold in the forward search and ITR keys whilst reconnecting the mains supply. The clock then shows the machine's use in hours. To leave this function, disconnect the machine from the mains.

Another point to note is that the machine reverts to standby if not operated for eight minutes. This obviously rules out long-term E-E use. Thus customers with manual control TV sets cannot use the VCR's remote control as an upgrade.

### The Mechanical Side

As with most VCRs, the problems that commonly occur arise in the mechanical section, where the lubrication applied to the moving parts dries out and the surfaces of rubber drive components wear down or become hard and



View of the deck mechanism.

misshapen. The cleanliness of the tape path and the condition of the pinch roller and back-tension band are very important.

Servicing is reasonably straightforward once you know certain things about this type of machine. When the unit is first plugged in the deck goes through a cycle known as initialisation: the lift goes down, then the take-up and supply reels spin and finally the lift returns to the upper position. The machine is then ready to accept a cassette. You can test it in all modes with the top cover removed and no cassette inserted. For the record mode the protection switch must first be opened. This can be done by inserting a piece of paper between the contacts. The condition of the deck can thus be assessed without the possibility of tape damag