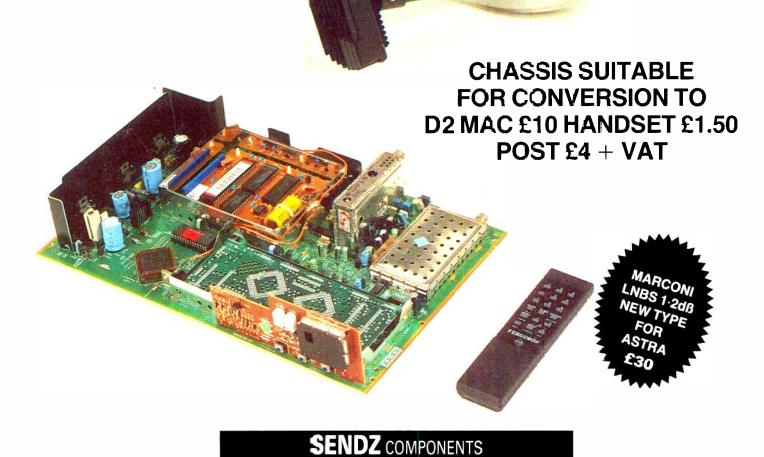

| BF164   20p   BF423   30p   BF179   30p   BF470   30p   BF470   30p   BF597   10p   BF597   10p   BF597   10p   30p      |

# DISH AND LNB SUITABLE FOR D2 MAC £15 POST £5 + VAT

New Eprom for converting Ferguson BSB Receivers to D2 MAC and PAL – 99 channel is tunable and each one can be put into memory – also has menu. £20 PAL panel (to convert to PAL) £20 SEND FOR DATA.