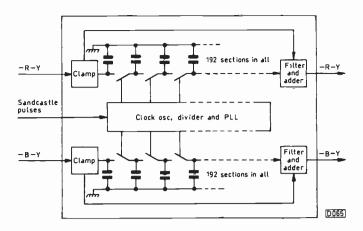

621 Leader

622 Servicing the Philips VR6462 and Clones

**Chris Watton** 

624 Modern TV Receiver Techniques, Part 7 **Eugene Trundle** 

This time the more specialised video signal process ing systems used in some up-market receivers.