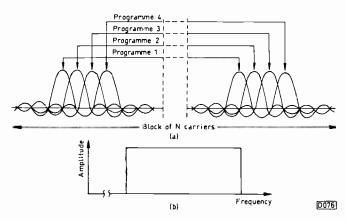

#### Digital Multimeter

The digital multimeter's specification and performance are adequate rather than spectacular. It's an autoranging type with a 3-5-digit LCD readout and a hold facility for comparison checks.