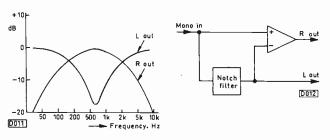

404 Letters

406 Modern TV Receiver Techniques, Part 4 Eugene Trundle Arrangements used for reception of the various sound transmissions - conventional mono f.m. stereo and satellite - and audio systems including spacial effects.