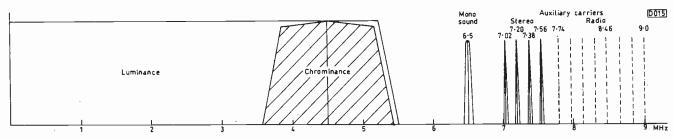

404 Letters

406 Modern TV Receiver Techniques, Part 4 Eugene Trundle Arrangements used for reception of the various sound transmissions - conventional mono f.m. stereo and satellite - and audio systems including spacial effects.