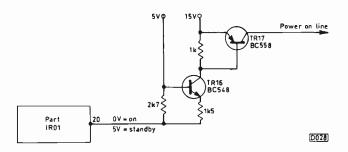

Reports from Nick Beer, Mike Leach and Savio Da

415 **Help Wanted** 

Inside the Ferguson IKC2 Chassis 416

An account of some of the interesting circuitry used in this chassis plus some fault-finding hints.