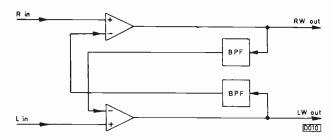

404 Letters

406 Modern TV Receiver Techniques, Part 4 Eugene Trundle Arrangements used for reception of the various sound transmissions - conventional mono f.m. stereo and satellite - and audio systems including spacial effects.