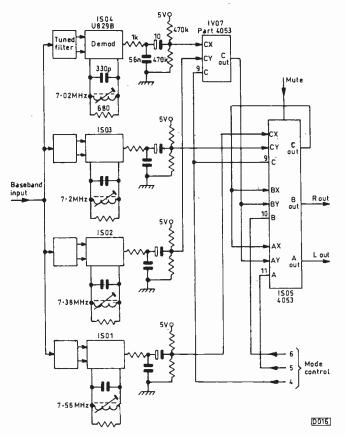

404 Letters

406 Modern TV Receiver Techniques, Part 4 Eugene Trundle Arrangements used for reception of the various sound transmissions - conventional mono f.m. stereo and satellite - and audio systems including spacial effects.