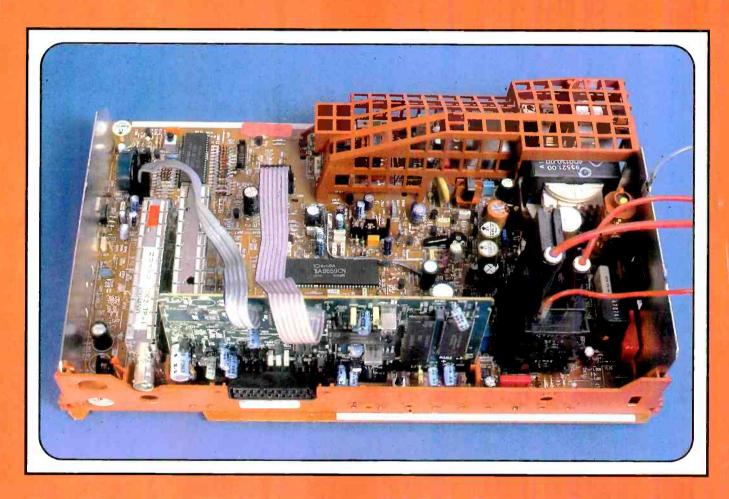

Reports from Nick Beer, Mike Leach and Savio Da

415 **Help Wanted** 

Inside the Ferguson IKC2 Chassis 416

An account of some of the interesting circuitry used in this chassis plus some fault-finding hints.