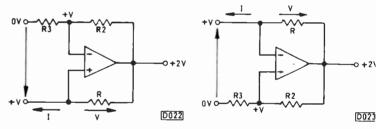

404 Letters

406 Modern TV Receiver Techniques, Part 4 Eugene Trundle Arrangements used for reception of the various sound transmissions - conventional mono f.m. stereo and satellite - and audio systems including spacial effects.