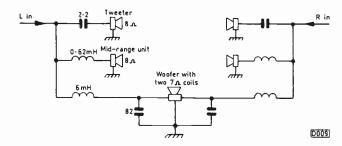

404 Letters

406 Modern TV Receiver Techniques, Part 4 Eugene Trundle Arrangements used for reception of the various sound transmissions - conventional mono f.m. stereo and satellite - and audio systems including spacial effects.