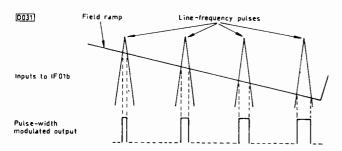

Reports from Nick Beer, Mike Leach and Savio Da

415 **Help Wanted** 

Inside the Ferguson IKC2 Chassis 416

An account of some of the interesting circuitry used in this chassis plus some fault-finding hints.