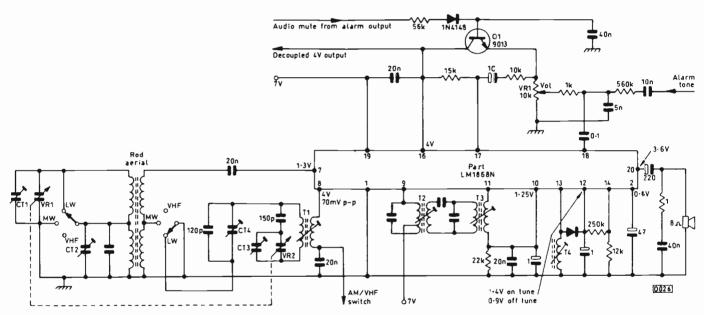

404 Letters

406 Modern TV Receiver Techniques, Part 4 Eugene Trundle Arrangements used for reception of the various sound transmissions - conventional mono f.m. stereo and satellite - and audio systems including spacial effects.