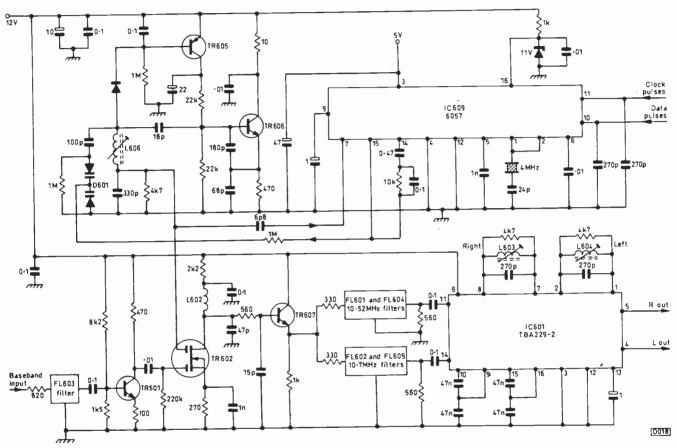

404 Letters

406 Modern TV Receiver Techniques, Part 4 Eugene Trundle Arrangements used for reception of the various sound transmissions - conventional mono f.m. stereo and satellite - and audio systems including spacial effects.