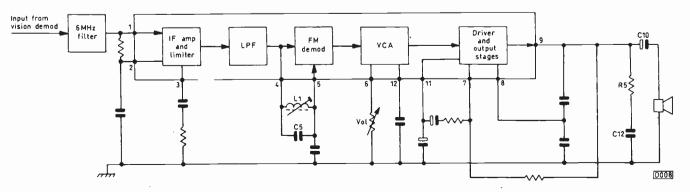

404 Letters

406 Modern TV Receiver Techniques, Part 4 Eugene Trundle Arrangements used for reception of the various sound transmissions - conventional mono f.m. stereo and satellite - and audio systems including spacial effects.