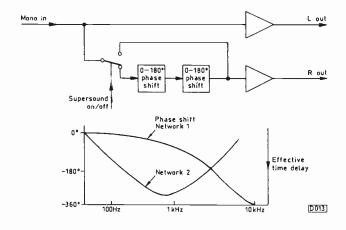

404 Letters

406 Modern TV Receiver Techniques, Part 4 Eugene Trundle Arrangements used for reception of the various sound transmissions - conventional mono f.m. stereo and satellite - and audio systems including spacial effects.