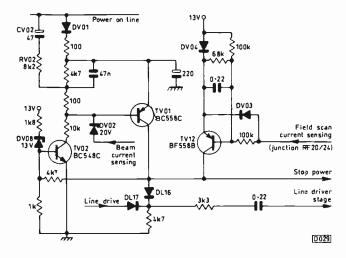

Reports from Nick Beer, Mike Leach and Savio Da

415 **Help Wanted** 

Inside the Ferguson IKC2 Chassis 416

An account of some of the interesting circuitry used in this chassis plus some fault-finding hints.