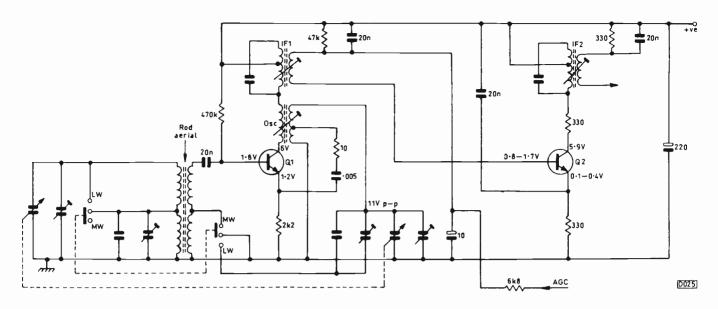

nced in some parts of the country can sometimes be reduced by reversing the connections to one of the aerial coils on the ferrite rod.

## Muting

The circuit shown in Fig. 9 incorporates an audio muting arrangement. Muting is done by feeding a d.c. signal from the clock's alarm output to the base of transistor Q1. The alarm tone is fed in at a point after the slider of the volume control so that the control doesn't affect the alarm. No audio output can be caused by Q1 being defective. Anything that results in Q1 being off when the alarm tone is present will mean that an audio output is also heard. In other circuits muting is done by feeding a voltage to the i.c. Faults in this circuit can cause clock ticking – a symptom similar to that described when we dealt with the power supply. With



Fig. 8: Circuitry used in the first couple of stages of a typical a.m. radio receiver.



Fig. 9: A.M. receiver circuitry in chip form.

cheaper models the audio and tone occur together, the user being expected to turn the volume to minimum to kill the audio output. A variation on this is to use a switch on the volume control to turn the audio off and on.

### **Audio Problems**

Where the audio signal enters the chip from the volume control but little or nothing is heard check the electrolytic capacitor connected to pin 2 (Fig. 9). With any i.c. that's used in the audio department the associated electrolytic capacitors can be bridged or better replaced during fault tracing. No or uncontrollable volume occurs when the tags of the volume control break loose from the print or their own riv