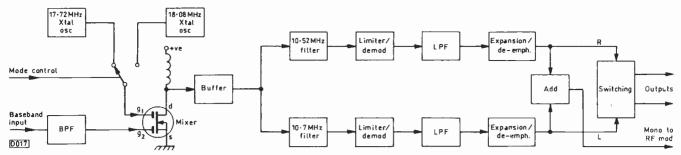

404 Letters

406 Modern TV Receiver Techniques, Part 4 Eugene Trundle Arrangements used for reception of the various sound transmissions - conventional mono f.m. stereo and satellite - and audio systems including spacial effects.