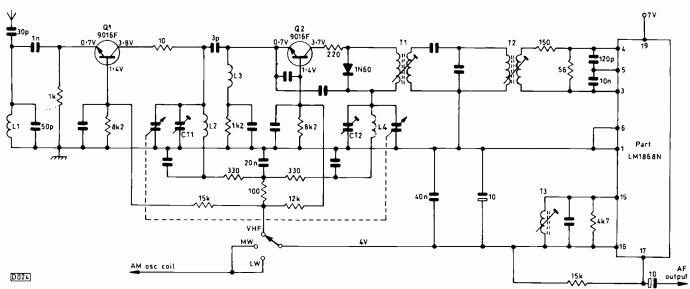

leakage in the 20nF base coupling capacitor will upset the biasing. Opencircuit coupling windings will be the result if the rod aerial is able to move. Litz wire becomes very brittle when solder is allowed to run up from its joints. If a winding is opencircuit, check farther back towards the coil: it's often possible to use a short fly-lead to remake the connection.

The value of the 5,000pF feedback capacitor in the emitter circuit sometimes has to be increased to 10nF or more to maintain oscillation in the l.w. band. This component can also cause low sensitivity – another cause of this is disconnection of the unmarked lead from the aerial rod's tuned winding to the gang.

The practice of decoupling to the positive side of the supply instead of to chassis can mislead if not expected. If



Fig. 7: Typical v.h.f. radio receiver circuitry.

TELEVISION APRIL 1993 427

|         |              | lable       | 1: Pin        | conne          | ctions        | tor co        | mmor         | 1 CIOCK      | c cnip     | •   |     |
|---------|--------------|-------------|---------------|----------------|---------------|---------------|--------------|--------------|------------|-----|-----|
| IC      | Hours<br>Set | Mins<br>Set | Alarm<br>Set1 | Alarm<br>Set 2 | Snooze<br>Out | Snooze<br>Set | Alarm<br>Off | Alarm<br>Out | 50Hz<br>In | Vss | Vdd |
| TMS1941 | 34           | 33          | 31            |                | 25            | 24            | 26           | 27           | 36         | 28  | 29  |
| TMS1944 | 34           | 33          | 31            |                | 25