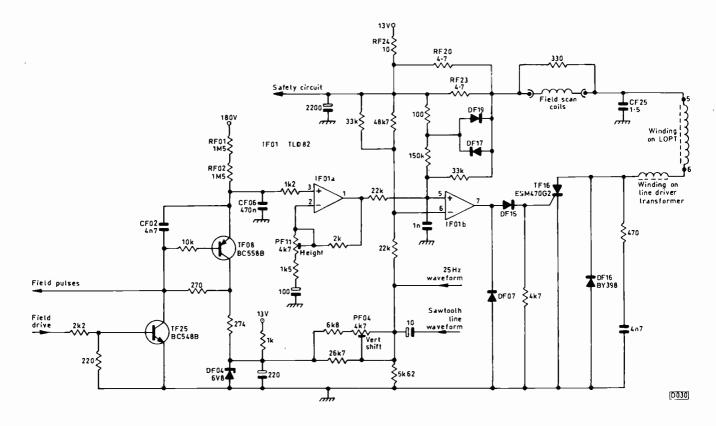

Reports from Nick Beer, Mike Leach and Savio Da

415 **Help Wanted** 

Inside the Ferguson IKC2 Chassis 416

An account of some of the interesting circuitry used in this chassis plus some fault-finding hints.