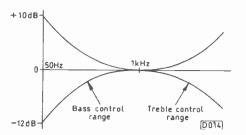

404 Letters

406 Modern TV Receiver Techniques, Part 4 Eugene Trundle Arrangements used for reception of the various sound transmissions - conventional mono f.m. stereo and satellite - and audio systems including spacial effects.