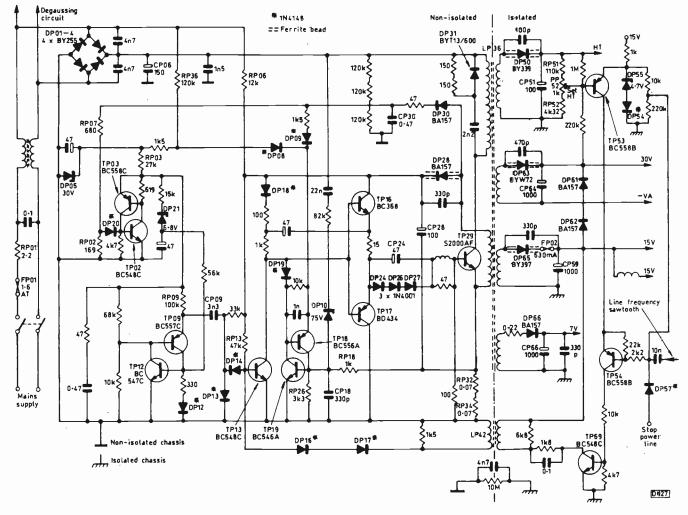

Reports from Nick Beer, Mike Leach and Savio Da

415 **Help Wanted** 

Inside the Ferguson IKC2 Chassis 416

An account of some of the interesting circuitry used in this chassis plus some fault-finding hints.