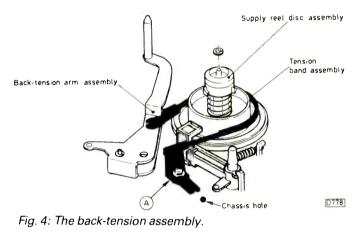

Reports from Eugene Trundle, Nick Beer, John Edwards, Bob McClenning, S. DaCosta, Alfred Damp, Michael Dranfield and Mike Leach.

Nick Beer

Donald Bullock

202 The Bang and Olufsen Link System For some years the Link system has enabled B and O consumer electronics equipment around the house to be controlled from any suitably adapted location. Transceivers and relay units in remote locations enable IR commands to be sent to the central control unit. An account of the system's operation and hardware.