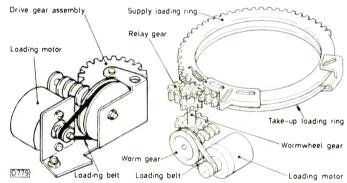

Reports from Eugene Trundle, Nick Beer, John Edwards, Bob McClenning, S. DaCosta, Alfred Damp, Michael Dranfield and Mike Leach.

Nick Beer

Donald Bullock

202 The Bang and Olufsen Link System For some years the Link system has enabled B and O consumer electronics equipment around the house to be controlled from any suitably adapted location. Transceivers and relay units in remote locations enable IR commands to be sent to the central control unit. An account of the system's operation and hardware.