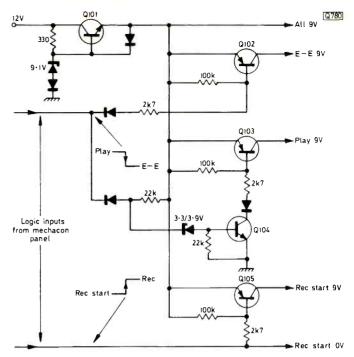

Reports from Eugene Trundle, Nick Beer, John Edwards, Bob McClenning, S. DaCosta, Alfred Damp, Michael Dranfield and Mike Leach.

Nick Beer

Donald Bullock

202 The Bang and Olufsen Link System For some years the Link system has enabled B and O consumer electronics equipment around the house to be controlled from any suitably adapted location. Transceivers and relay units in remote locations enable IR commands to be sent to the central control unit. An account of the system's operation and hardware.