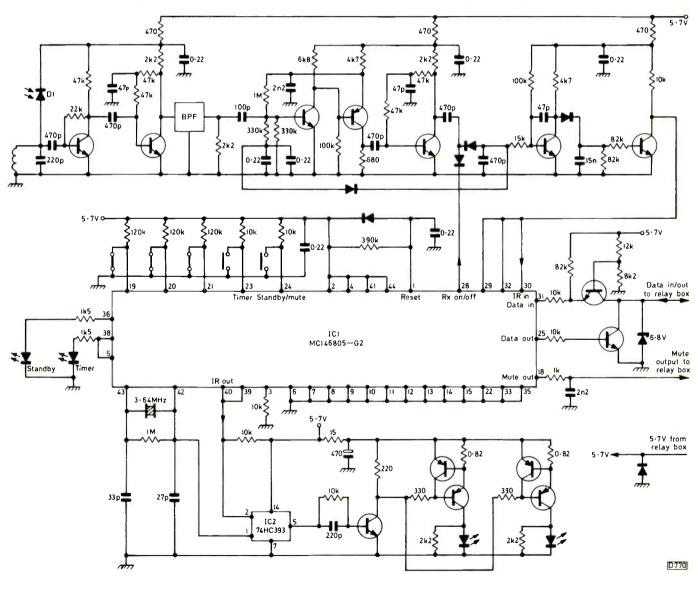

Reports from Eugene Trundle, Nick Beer, John Edwards, Bob McClenning, S. DaCosta, Alfred Damp, Michael Dranfield and Mike Leach.

Nick Beer

Donald Bullock

202 The Bang and Olufsen Link System For some years the Link system has enabled B and O consumer electronics equipment around the house to be controlled from any suitably adapted location. Transceivers and relay units in remote locations enable IR commands to be sent to the central control unit. An account of the system's operation and hardware.