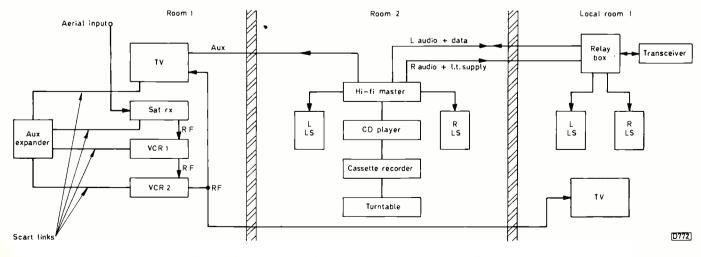

Reports from Eugene Trundle, Nick Beer, John Edwards, Bob McClenning, S. DaCosta, Alfred Damp, Michael Dranfield and Mike Leach.

Nick Beer

Donald Bullock

202 The Bang and Olufsen Link System For some years the Link system has enabled B and O consumer electronics equipment around the house to be controlled from any suitably adapted location. Transceivers and relay units in remote locations enable IR commands to be sent to the central control unit. An account of the system's operation and hardware.