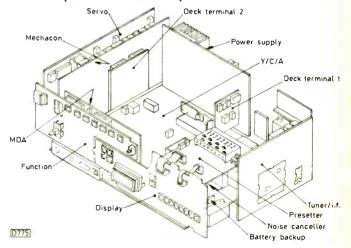

Reports from Eugene Trundle, Nick Beer, John Edwards, Bob McClenning, S. DaCosta, Alfred Damp, Michael Dranfield and Mike Leach.

Nick Beer

Donald Bullock

202 The Bang and Olufsen Link System For some years the Link system has enabled B and O consumer electronics equipment around the house to be controlled from any suitably adapted location. Transceivers and relay units in remote locations enable IR commands to be sent to the central control unit. An account of the system's operation and hardware.