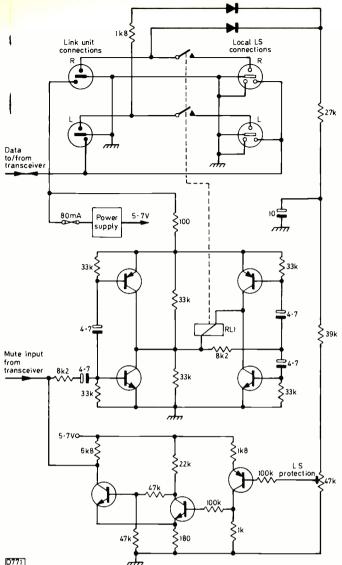

Reports from Eugene Trundle, Nick Beer, John Edwards, Bob McClenning, S. DaCosta, Alfred Damp, Michael Dranfield and Mike Leach.

Nick Beer

Donald Bullock

202 The Bang and Olufsen Link System For some years the Link system has enabled B and O consumer electronics equipment around the house to be controlled from any suitably adapted location. Transceivers and relay units in remote locations enable IR commands to be sent to the central control unit. An account of the system's operation and hardware.