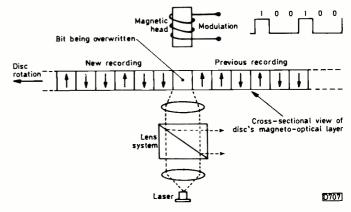

Sony's Mini Disc Format

George Cole

Technical details of the latest audio format. The discs can be erased and re-recorded.

818 Test Report: The Periswitch Link Unit

Eugene Trundle

This useful item has been designed to simplify video equipment interconnection, providing automatic switching