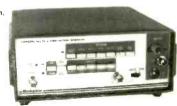

Meter readings can be misleading, depending on the circuitry being checked. Some points to watch out for.

794 Satellite Dish Alignment Meter

Mark Stevenson

This meter was designed to overcome the deficiencies with a commercial model. It's battery powered and demodulates the sound signal to give certain satellite identification.