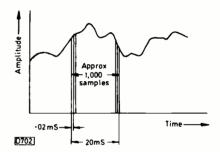

The soft sound A in Fig. 3 is audible. But if soft sound A is mixed with a louder sound B of similar frequency it will be pushed below the hearing threshold and thus doesn't need to be encoded – see Fig. 4.

Fig. 5 illustrates the ATRAC encoding/decoding process. Incidentally the digital compact cassette (DCC) system, which puts digital audio on to normal-sized cassettes, also uses these effects. With DCC however the sound spectrum is divided into 32 sub-bands which are analysed in real time.

# Recording and Playback

MO discs have been used mainly in the computer industry, for storing data: their erasability means that data can be changed and updated. Large amounts of data can be stored in such discs. It's held in the form of magnetic flux reversals in the magnetic recording layer. The



Fig. 1: ATRAC waveform sampling.



Fig. 2: The threshold of hearing. Only sounds that are above the threshold can be heard.



Fig. 3 (left): Soft sound A is audible.

Fig. 4 (right): The masking effect. Loud sound B at a close frequency to soft sound A distorts the threshold of hearing, so that the soft sound is no longer audible and is in consequence not recorded.



Fig. 5: The ATRAC encoding and decoding processes. The graphs show the filtering effect.

orientation of the flux's north pole, i.e. whether it points upwards or downwards in the recording layer, is used to represent a binary one or zero.

With a conventional MO system the disc sits above a drive magnet which bathes it in a constant magnetic field. Heat from a high-power laser is used to raise the temperature above the ma