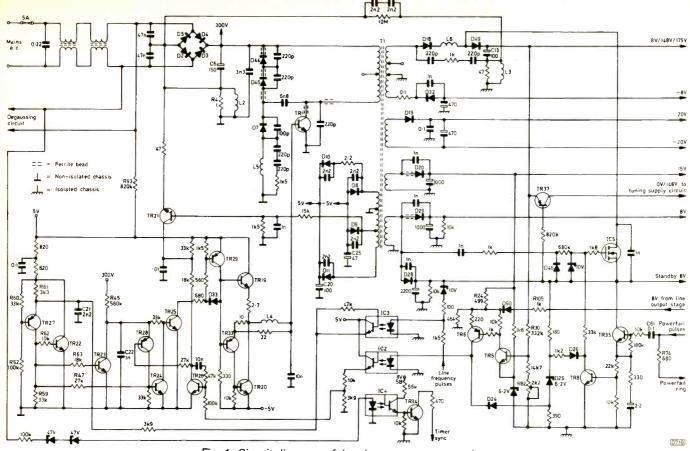

"goto" key, typing in the figure then pressing "store" twice. Search tuning is by pressing either channel step key in place of the digits. Each channel location can be given an identification header by pressing "goto" six times then using the step and fast forward/rewind keys to select and move along the characters. There's no need to code a location specifically for VCR r.f. use – any location can be used.

Although the sets have fifty locations only the first 45 can be used as the final five are reserved for future and/or link use. This is more than sufficient of course.

When the set is connected to a Beosystem 6500 hi-fi installation, VX4500 or VX5000 VCR the tuning (VCR only) and clock data are dumped, obviating the need for separate setting of the other units. There are one or two



Fig. 1: Circuit diagram of the chopper power supply.

anomalies however. VX5000s with 1.5 software will not dump, and Master 6500s need software 1.4 to prevent the clock resetting to Monday at each dump.

#### **Power Supply Circuit**

It's essential to understand the operation of the power supply when any work is done on these sets. The circuit is shown in Fig. 1.

A start-up supply is fed to the oscillator and driver stages via R93. The oscillator, which runs at about 32kHz, i.e. approximately twice the line speed, is formed by TR27 and TR22 with C21 as the timing capacitor. The voltage at the base of TR27 is fixed by the potential divider R60/R52. When the voltage across C21, which charges via R61 etc., is higher than the voltage at its base TR27 will switch on, in turn switching on T