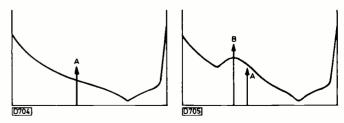

below the hearing threshold and thus doesn't need to be encoded – see Fig. 4.

Fig. 5 illustrates the ATRAC encoding/decoding process. Incidentally the digital compact cassette (DCC) system, which puts digital audio on to normal-sized cassettes, also uses these effects. With DCC however the sound spectrum is divided into 32 sub-bands which are analysed in real time.

# Recording and Playback

MO discs have been used mainly in the computer industry, for storing data: their erasability means that data can be changed and updated. Large amounts of data can be stored in such discs. It's held in the form of magnetic flux reversals in the magnetic recording layer. The



Fig. 1: ATRAC waveform sampling.



Fig. 2: The threshold of hearing. Only sounds that are above the threshold can be heard.



Fig. 3 (left): Soft sound A is audible.

Fig. 4 (right): The masking effect. Loud sound B at a close frequency to soft sound A distorts the threshold of hearing, so that the soft sound is no longer audible and is in consequence not recorded.



Fig. 5: The ATRAC encoding and decoding processes. The graphs show the filtering effect.

orientation of the flux's north pole, i.e. whether it points upwards or downwards in the recording layer, is used to represent a binary one or zero.

With a conventional MO system the disc sits above a drive magnet which bathes it in a constant magnetic field. Heat from a high-power laser is used to raise the temperature above the magnetic layer's Curie point, i.e. the point at which coercivity is lost. By using the digital signal to modulate the laser beam,