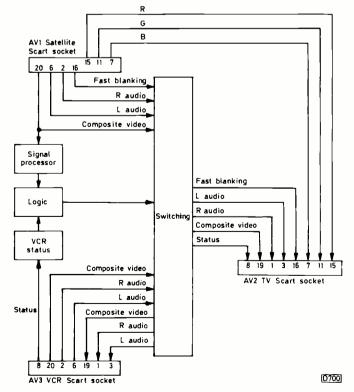

Sony's Mini Disc Format

George Cole

Technical details of the latest audio format. The discs can be erased and re-recorded.

818 Test Report: The Periswitch Link Unit

Eugene Trundle

This useful item has been designed to simplify video equipment interconnection, providing automatic switching