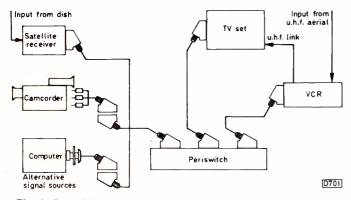

Sony's Mini Disc Format

George Cole

Technical details of the latest audio format. The discs can be erased and re-recorded.

818 Test Report: The Periswitch Link Unit

Eugene Trundle

This useful item has been designed to simplify video equipment interconnection, providing automatic switching