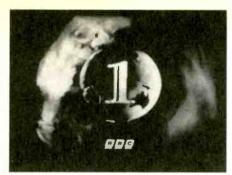

802 The New BBC Identification Symbols

Keith Hamer and

Garry Smith

The inside story of how the BBC's identification symbols came to be changed earlier this year.

The B and O 39XX Series Chassis

Nick Reer

As usual with a new chassis from B and O, there are many interesting innovations. An account of set operation, the power supply and powerfail system, the timebase generator section, the use of menus and other features.