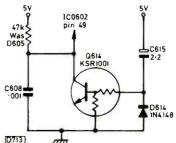

gulator circuit is short-circuit. Part no. 62149 101 150.

To improve the quality of recordings, remove C0308 and change the value of C0364 from 220pF to 150pF.

If there's no record colour but playback is o.k., check at pin 6 of IC0303. The d.c. voltage should be -0.2V and the waveform must have a peak-to-peak amplitude of 8V. If the conditions are incorrect, replace C0347 (56pF).

Replace the audio/control head (part no. 64079 503 052) if playback is o.k. but the machine won't record the CTL track.

For intermittent colour with a timer recording, replace VR0313 ( $20k\Omega$ , part no. 61243 110 014) and set up the chroma circuit.

Two different reel motors have been used, with different



Fig. 1: Syscon panel 3005 004 023B (VI611 series models) modification for E-E/record patterning.



Fig. 2 (left): Reset circuit modification, VI611 series machines.

idler springs. The Sankyo JPA1B05 motor is part no. 64769 052 080 with spring 66674 601 820; Sankyo motor JME1B91 is part no. 64769 052 081 with spring 66674 601 830.

# Models VI710, VI711 and VI730

Note that not all the following points apply to every model.

If the 50Hz signal at pin 10 of the main microcomputer chip IC801 is poor replace wire link W605 with a  $100k\Omega$ ,  $\frac{1}{8}$ W resistor and add a 10nF capacitor from pin 10 to chassis.

Failure of the remote control handset to transmit can be due to a high-resistance or open-circuit IR diode. Part no. 62309 112 030.

In the event of intermittent tuning for ten seconds after power-on and no signals displayed on a TV monitor for two minutes, the channel in