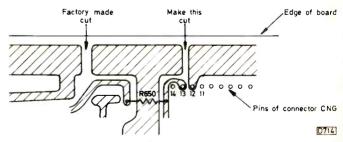

right but when switched off the power and channel LEDs stay on, the KSA634H transistor Q2 in the regulator circuit is short-circuit. Part no. 62149 101 150.

To improve the quality of recordings, remove C0308 and change the value of C0364 from 220pF to 150pF.

If there's no record colour but playback is o.k., check at pin 6 of IC0303. The d.c. voltage should be -0.2V and the waveform must have a peak-to-peak amplitude of 8V. If the conditions are incorrect, replace C0347 (56pF).

Replace the audio/control head (part no. 64079 503 052) if playback is o.k. but the machine won't record the CTL track.

For intermittent colour with a timer recording, replace VR0313 ( $20k\Omega$ , part no. 61243 110 014) and set up the chroma circuit.

Two different reel motors have been used, with different



Fig. 1: Syscon panel 3005 004 023B (VI611 series models) modification for E-E/record patterning.



Fig. 2 (left): Reset circuit modification, VI611 series machines.

idler springs. The Sankyo JPA1B05 motor is part no. 64769 052 080 with spring 66674 601 820; Sankyo motor JME1B91 is part no. 64769 052 081 with spring 66674 601 830.

# Models VI710, VI711 and VI730

Note that not all the following points apply to every model.

If the 50Hz signal at pin 10 of the main microcomputer chip IC801 is poor replace wire link W605 with a  $100k\Omega$ ,  $\frac{1}{8}$ W resistor and add a 10nF capacitor from pin 10 to chassis.

Failure of the remote control handset to transmit can be due to a high-resistance or open-circuit IR diode. Part no. 62309 112 030.

In the event of intermittent tuning for