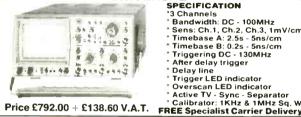

PECIFICATION

- \* 2 Channels
  \* Bandwidth: DC 20MHz
  \* Sens: Ch.!, Ch.2, 1mV/cm
  \* Timebase: 0.1s 20ns/cm
  \* Triggering: DC 40MHz
  \* Active TV Sync Separator
  \* Variable hold-off
  \* Trigger LED indicator
  \* Calibrator: 1KHz Square wave
  \* Component tester
  \* Plus many features

- Plus many features

Price £338.00 + £59.15 V.A.T. FREE Specialist Carrier Delivery

#### HM604 60MHz UNIVERSAL

#### SPECIFICATIONS

- Channels
- 2 Channels
  Bandwidth: DC 60 MHz
  Sens: Ch. 1, Ch. 2, 1mV/cm
  Timebase: 2.5s 5ns/cm
  Triggering: DC 80MHz
  Active TV Sync Separat
  After delay trigger
  Sweep delay
  Delay line
- Separator

- Delay line
- Trigger LED indicator
- Calibrator: 1KHz & 1MHz Sq. Wave Component tester

Price £610.00 + £106.75 V.A.T. FREE Specialist Carrier Delivery



HM1005 100MHz UNIVERSAL

3 CHANNELS - UP TO 6 TRACES

# SPECIFICATION 13 Channels 1 Bandwidth: DC - 100MHz

- Sens: Ch.1, Ch.2, Ch.3, 1mV/cm Timebase A: 2.5s 5ns/cm Timebase B: 0.2s 5ns/cm Triggering DC 130MHz

- After delay trigger
- Delay line
- Trigger LED indicator

#### HM205-3 20MHz DIGITAL STORAGE

#### SPECIFICATION

- DECIFICATION
  Digital Storage
  Analogue real time (Same as 203-7)
  Bandwidth: DC 20MHz
  Sens: Ch.1, Ch.2, 1mV/cm
  Timebase Digital: 5s-1µs/cm
  Triggering DC 40MHz
  Active TV Sync Sampling
  Max sampling rate: 2 x 20MHz
  Memory: 2 x 2048 x 8 Bit
  Dot toiner
- Dot joiner
- Printer/plotter output

Price £610.00 + £106.75 V.A.T.





### **REJUVENATOR**

Tests and rejuvenates blue green and red guns green and red guns green and red guns separately. Fitted with