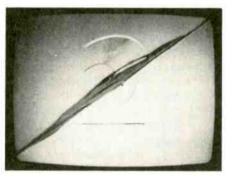

802 The New BBC Identification Symbols

Keith Hamer and

Garry Smith

The inside story of how the BBC's identification symbols came to be changed earlier this year.

The B and O 39XX Series Chassis

Nick Reer

As usual with a new chassis from B and O, there are many interesting innovations. An account of set operation, the power supply and powerfail system, the timebase generator section, the use of menus and other features.