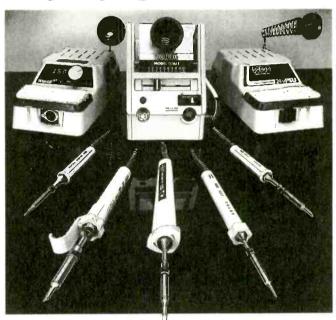

Fifty Years in Radio and TV, Part 9 808

Harold Peters

Retirement proved to be less of a problem than expected Before and after the great day.

**Electronic Stethoscope Testing** 809

P.J. Ratcliffe

Dealing with intermittent faults is always a problem. P.J. Ratcliffe found that checking for noise is a great help, hence the electronic stethoscope.