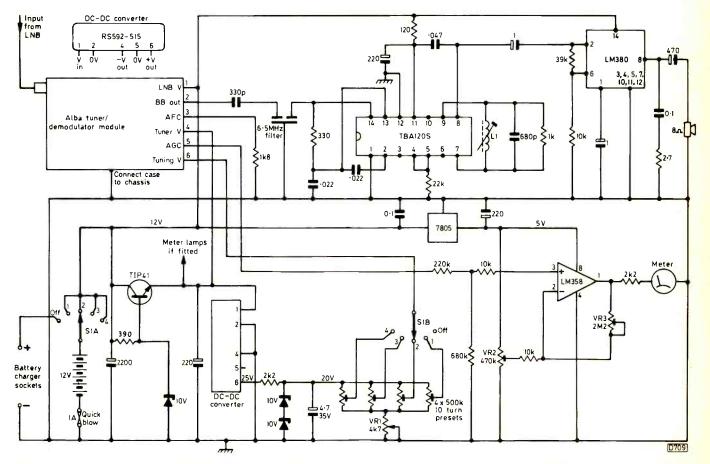

esn't require the complete cable run to be installed before the dish can be aligned. Once the initial setting up has been done all you need to do with the meter is to switch in a preset for the satellite in question. Its main advantage however is that it demodulates the 6·5MHz sound channel, so that the satellite can be identified from the sound heard.

#### Circuitry

Since the circuit is straightforward we won't give a full description of its operation. The tuner/demodulator module was taken from an old Alba receiver. A tuner/demodulator from another source could be used, the only limitations being that it should be a positive a.g.c. type that will work with a 10V supply.

A 10V regulator is incorporated because otherwise a fall in the battery voltage has quite a dramatic effect on the



Fig. 1: Circuit diagram of the dish alignment meter. The electrolytics are all 16V unless otherwise indicated.

a.g.c. voltage, turning the whole thing into an expensive battery meter. Operation at 10V gives a reasonable battery life without affecting the tuner unduly. The d.c.-d.c. converter used is an RS type, stock code 592-515. It's designed to step up the voltage from 12V to 15V, but in this application it's used to provide a stabilised 20V supply for the tuning presets. This is quite enough to be able to tune to the top Astra 1B channels.

The 6.5MHz ceramic filter (NEC part no. 61105031) used at the input to the TBA120S audio demodulator chip was obtained from SEME, who tell me that they have it in stock. The demodulator coil L1 is not critical. I found that any appropriate coil w