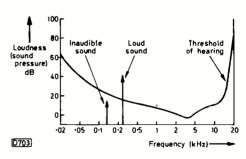

e. But if soft sound A is mixed with a louder sound B of similar frequency it will be pushed below the hearing threshold and thus doesn't need to be encoded – see Fig. 4.

Fig. 5 illustrates the ATRAC encoding/decoding process. Incidentally the digital compact cassette (DCC) system, which puts digital audio on to normal-sized cassettes, also uses these effects. With DCC however the sound spectrum is divided into 32 sub-bands which are analysed in real time.

# Recording and Playback

MO discs have been used mainly in the computer industry, for storing data: their erasability means that data can be changed and updated. Large amounts of data can be stored in such discs. It's held in the form of magnetic flux reversals in the magnetic recording layer. The



Fig. 1: ATRAC waveform sampling.



Fig. 2: The threshold of hearing. Only sounds that are above the threshold can be heard.



Fig. 3 (left): Soft sound A is audible.

Fig. 4 (right): The masking effect. Loud sound B at a close frequency to soft sound A distorts the threshold of hearing, so that the soft sound is no longer audible and is in consequence not recorded.



Fig. 5: The ATRAC encoding and decoding processes. The graphs show the filtering effect.

orientation of the flux's north pole, i.e. whether it points upwards or downwards in the recording layer, is used to represent a binary one or zero.

With a conventional MO system the disc sits above a drive magnet which bathes it in a constant magnetic field. Heat from a high-power laser is used to raise the temperature above the magnetic layer's Curie point, i.e. the