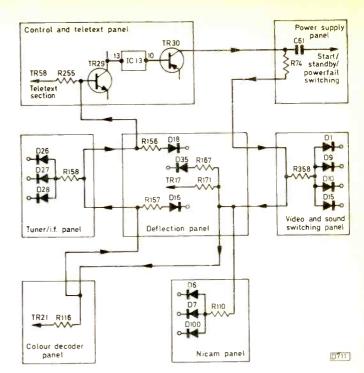

result the line oscillator runs freely but stably.

The set is designed to operate with either interlaced or non-interlaced field deflection. In the non-interlaced mode, lines from odd and even fields are superimposed. This mode is used for static displays such as teletext. A 4013 D-type bistable chip is used to adjust the field syne for the two modes. Switching between them is automatic but can also be manually controlled via the 1000 handset by using "shift, 7". This could be convenient when, for example, using the set as a computer monitor.

#### On-screen Menus

On-screen displays are used in both the viewing and service modes. We can't deal with viewer operation of the set in any depth here – that would call for an article three times the length of this one! In addition to on-screen



Fig. 2: The Powerfail loop.

indicators for all level settings, both audio and video, the "shift, text" command brings up a system map which, in block diagram form, illustrates the TV set and the units connected to its various sockets. This screen also allows the set to be switched to respond to timer commands from the auxiliary socket, thus obviating the need for a "link" transceiver in the TV room in a link system. The set can produce this display from data fed via pin 8 of the scart interconnecting leads.

The exact shift-text command depends on the mode in which the receiver is working – "TV, shift, text" in the TV mode, "text, shift, text" in the teletext mode and "Vtape, shift, text" in the video mode. The set knows when a VX-type VCR is connected to the auxiliary two scart socket: