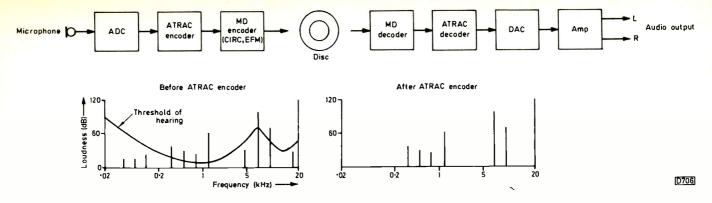

Sony's Mini Disc Format

George Cole

Technical details of the latest audio format. The discs can be erased and re-recorded.

818 Test Report: The Periswitch Link Unit

Eugene Trundle

This useful item has been designed to simplify video equipment interconnection, providing automatic switching