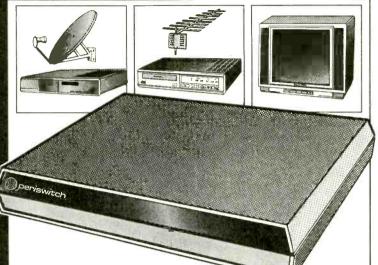

Sony's Mini Disc Format

George Cole

Technical details of the latest audio format. The discs can be erased and re-recorded.

818 Test Report: The Periswitch Link Unit

Eugene Trundle

This useful item has been designed to simplify video equipment interconnection, providing automatic switching