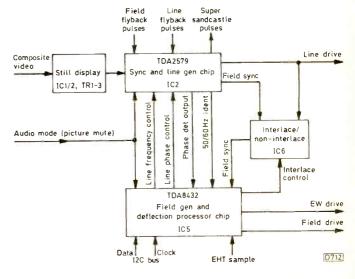

o respond to timer commands from the auxiliary socket, thus obviating the need for a "link" transceiver in the TV room in a link system. The set can produce this display from data fed via pin 8 of the scart interconnecting leads.

The exact shift-text command depends on the mode in which the receiver is working – "TV, shift, text" in the TV mode, "text, shift, text" in the teletext mode and "Vtape, shift, text" in the video mode. The set knows when a VX-type VCR is connected to the auxiliary two scart socket: it displays "VTAPE1 on AUX2". As it also knows that it has a scart input and that a decoder could therefore be connected the display adds a + symbol to illustrate this possibility.

"Shift, text" from the teletext mode allows teletext programming of a VX5000 VCR if one is connected.



Fig. 3: Block diagram of the timebase generator section.

"Shift, text" in the video mode brings up the main video menu when a VX5000 is connected. Don't confuse the uses of "shift, text" between modes.

Service Mode

To enter the service mode, bring the set on from standby with the service link shorted out. Open the link when the set comes on. The link consists of a two-pin plug whose pins can be squeezed together easily with the fingers: it's plug P48 on the AV socket module. The first menu that appears in the service mode is "type serial no.", i.e. the set's type and serial number. This information is obtained from the system control memory. As a result, if a memory chip is faulty the panel has to be returned to B and O in order to maintain the electronic tagging.

The next two menus,