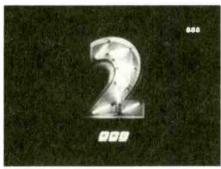

802 The New BBC Identification Symbols

Keith Hamer and

Garry Smith

The inside story of how the BBC's identification symbols came to be changed earlier this year.

The B and O 39XX Series Chassis

Nick Reer

As usual with a new chassis from B and O, there are many interesting innovations. An account of set operation, the power supply and powerfail system, the timebase generator section, the use of menus and other features.