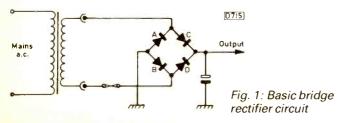

lls for a mixture of voltage and resistance checks, and testing across non-earthed components virtually necessitates the use of prod terminations to both leads, there is a very strong case for using prod terminations at all times.

Another problem arises when checking for an opencircuit bridge rectifier diode. Unless the diodes can be isolated from the supply transformers' winding, by disconnecting a plug or lifting a fuse (see Fig. 1), checking across any diode results in the meter also being applied across another one. Thus if the meter is connected across diode A it will also be connected via the very low resistance of the winding across diode B, and vice versa. Individual tests across A and B would therefore suggest that both are in order through one could be open-circuit. Similarly,



when checking the resistance of one of the two diodes in a full-wave mains rectifier circuit with an earthed centre tap in the transformer's secondary winding, one diode must be isolated from the other.

When testing resistors for value change or capacitors for leakage the prods must be applied in both directions so that any d.c. linked pn junction is reversed biased one way round.

When carrying out voltage checks around transistors, readings that are close to those given on the circuit diagram generally mean that the transistor is operating correctly, that the associated resistor values are within tolerance and that there is no leakage in associated capacitors. There are occasions however when a fault condition exists though the voltages remain within tolerance.

Notable examples are w