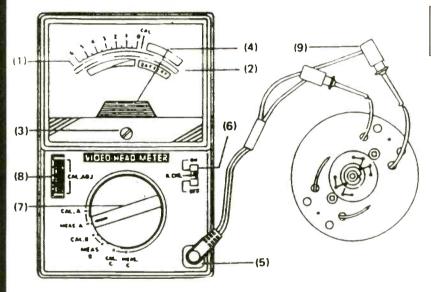

Meter readings can be misleading, depending on the circuitry being checked. Some points to watch out for.

794 Satellite Dish Alignment Meter

Mark Stevenson

This meter was designed to overcome the deficiencies with a commercial model. It's battery powered and demodulates the sound signal to give certain satellite identification.