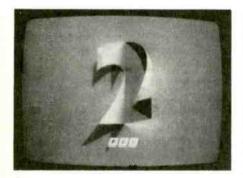

802 The New BBC Identification Symbols

Keith Hamer and

Garry Smith

The inside story of how the BBC's identification symbols came to be changed earlier this year.

The B and O 39XX Series Chassis

Nick Reer

As usual with a new chassis from B and O, there are many interesting innovations. An account of set operation, the power supply and powerfail system, the timebase generator section, the use of menus and other features.