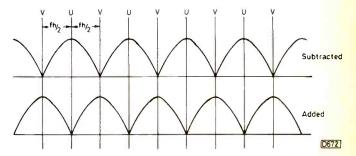

## this month

557 Leader

558 **Understanding Comb Filters** 

J. LeJeune

A filter with a comb-shaped response is required to separate interleaved signals. How a delay line plus add and subtract networks performs this action, with specific reference to a TV set's colour decoder.