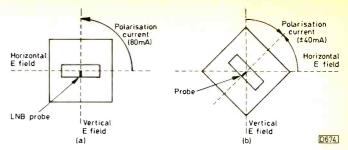

Operation of the various types of polariser in use, their advantages and disadvantages; what goes on in the low-noise block; common LNB faults. B.A., I.Eng.

576 Letters

578 Servicing the Panasonic G Deck, Part 2 Nick Beer