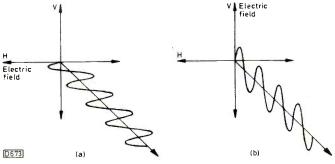

Operation of the various types of polariser in use, their advantages and disadvantages; what goes on in the low-noise block; common LNB faults. B.A., I.Eng.

576 Letters

578 Servicing the Panasonic G Deck, Part 2 Nick Beer