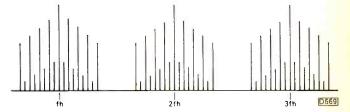

## this month

557 Leader

558 **Understanding Comb Filters** 

J. LeJeune

A filter with a comb-shaped response is required to separate interleaved signals. How a delay line plus add and subtract networks performs this action, with specific reference to a TV set's colour decoder.