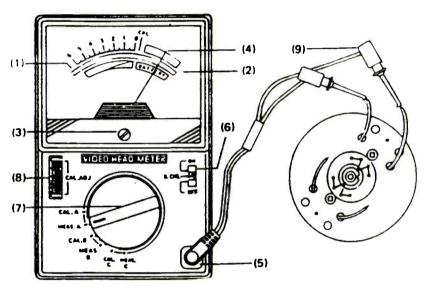

| 110-                 |                                   |                             |                                  |                     |
| 4164-15<br>4164-12                              | 110p<br>120n         | 8243 250p<br>8250 750p            |                             | 55p                              | LED DISPLAY         |
| 4164-15<br>4164-12<br>4164-10                   | 110p<br>120p<br>130p | 8250 <b>750p</b> 8251 <b>240p</b> | 75138<br>75139              | 55p  <br>55p   MAN74             |                     |
| 4164-12                                         | 120p                 | 8250 <b>750</b> p                 | 75138<br>75139<br>75195     | 55p                              | 100p                |

# **VIDEO HEAD TESTER**



- 1. Mechanical Position of Pointer
- 2. Scale Plate
- 3. Pointer Adjusting Screw
- 4. Pointer
- 5. Measuring Socket
- 6. Power ONOFF and Battery Check Switch
- 7. Range Selector Rotary Switch
- 8. CAL. ADJ (calibration volume)
- 9. Measuring Clip

#### **PRICE**

YF-225 VHS £30.00 + VAT YF-225B BETAMAX £29.00 + VAT

# GRANDATA LTD

K.P. HOUSE, UNIT 15, POP IN COMMERCIAL CENTRE, SOUTHWAY, WEMBLEY, MIDDLESEX, ENGLAND

Telephone: 081-900 2329 Telex No: 932 885 (Sunmit) Fax: 081-903 6126

Access & Visa Card accepted. Open Monday to Saturday.

PLEASE PHONE US FOR TYPE NOT LISTED HERE AS WE ARE HOLDING 5000 ITEMS AND QUOTATIONS ARE GIVEN FOR LARGE QUANTITIES.

Please send £1 P&P and VAT at 17½%. Govt, Colleges, etc. Orders accepted. Quotations given for large quantities. Please allow 7 days f