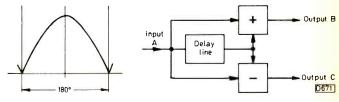

## this month

557 Leader

558 **Understanding Comb Filters** 

J. LeJeune

A filter with a comb-shaped response is required to separate interleaved signals. How a delay line plus add and subtract networks performs this action, with specific reference to a TV set's colour decoder.