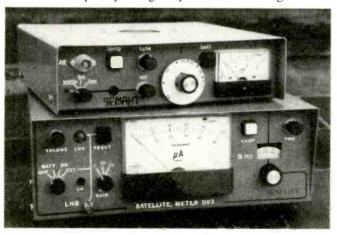

Roger Bunney

Two signal-strength meters, one for u.h.f. and the other for satellite TV, are ruggedly built, perform well and offer good value.

573 Satellite TV Aerial Systems, Part 3

Derek J. Stephenson,