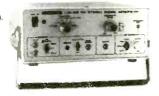

Roger Bunney

Two signal-strength meters, one for u.h.f. and the other for satellite TV, are ruggedly built, perform well and offer good value.

573 Satellite TV Aerial Systems, Part 3

Derek J. Stephenson,