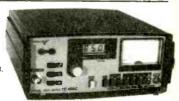

Roger Bunney

Two signal-strength meters, one for u.h.f. and the other for satellite TV, are ruggedly built, perform well and offer good value.

573 Satellite TV Aerial Systems, Part 3

Derek J. Stephenson,