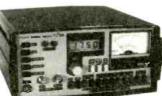

Roger Bunney

Two signal-strength meters, one for u.h.f. and the other for satellite TV, are ruggedly built, perform well and offer good value.

573 Satellite TV Aerial Systems, Part 3

Derek J. Stephenson,