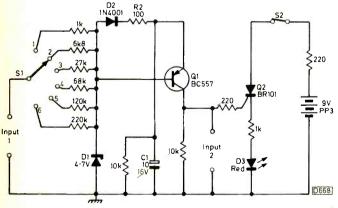

559 **Intermittent Fault Detector Unit**  Steve Cannon

An easy-to-build circuit that gives LED or buzzer indication when an intermittent fault occurs at a circuit point being monitored. Saves having to tie up more expensive bench equipment.