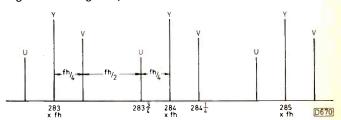

## this month

557 Leader

558 **Understanding Comb Filters** 

J. LeJeune

A filter with a comb-shaped response is required to separate interleaved signals. How a delay line plus add and subtract networks performs this action, with specific reference to a TV set's colour decoder.