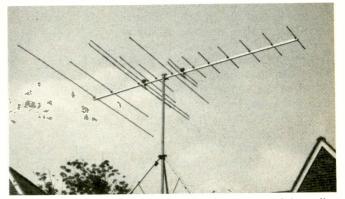

(48-70MHz) with a gain of typically 2-4·5dBd over the range 50-65MHz. For Band II a three-element proximity coupled system covers 75-100MHz (chs. R3-5 and IC) with a gain of around 2·5dBd: it's coupled to the Band I dipole by the closely spaced discrete Band II elements at each side of the main folded dipole. At the front there's an eight-element wideband system covering 175-230MHz (chs. E5-12) with a gain of 7-9dBd.

A single one-inch sided square boom is used with half-inch diameter hard-drawn seamless elements throughout, giving a really strong system. Connections can be made to each dipole (low v.h.f. and high v.h.f.) using  $75\Omega$  feeders. Alternatively a phasing harness with single feeder or a diplexer can be used. For DX use separate feeders are best. The photograph shows the



The new TV-DXing/export wideband v.h.f. aerial available from Aerial Techniques.

**TELEVISION JULY 1990** 

aerial prior to being erected on a conventional mast and less feeder(s). Aerial Techniques is distributing the aerial – see nearby advertisement or phone 0202 738 232 for further details.

#### **DTI News**

The Radiocommunications Division of the DTI is to operate as an "Executive Agency" in future. Its aims are laid down as providing an effective, quality service to radio users by managing the radio spectrum, allocating and assigning radio frequencies and ensuring interference-free use of the spectrum. This should mean obtaining licences more quickly for fixed, mobile and marine applications.

The Agency has listed frequencies allocated for "independent programme making" for con