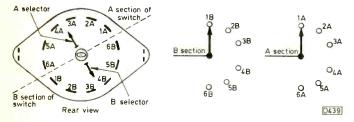

Joe Cieszynski

Ian Martin

- 686 Servicing CD Players, Part 17 Joe This concluding instalment in the series looks at CD player power supplies and the CPU from the point of view of servicing. With recommendations on tests to make when the CPU chip is suspect.
- 689 De Luxe Component Tester, Part 1 David Botto This easy to build and simple to use tester enables a wide range of components to be checked in conjunction with an oscilloscope to provide the display. Using it to check all the components on a PCB can save much time. It can be used as a signature tester and for continuity tests, and is useful for identifying unmarked components.