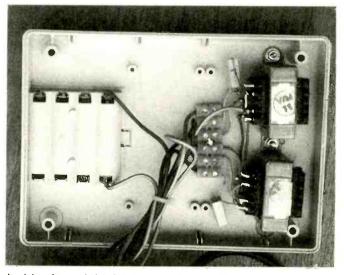

Joe Cieszynski

Ian Martin

- 686 Servicing CD Players, Part 17 Joe This concluding instalment in the series looks at CD player power supplies and the CPU from the point of view of servicing. With recommendations on tests to make when the CPU chip is suspect.
- 689 De Luxe Component Tester, Part 1 David Botto This easy to build and simple to use tester enables a wide range of components to be checked in conjunction with an oscilloscope to provide the display. Using it to check all the components on a PCB can save much time. It can be used as a signature tester and for continuity tests, and is useful for identifying unmarked components.