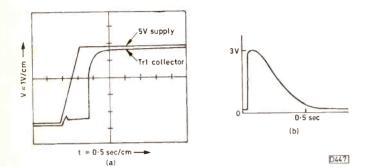

CPU chip or by an additional "function-control" chip and appear on the scope's screen as a constant data stream. If this is missing the most likely culprit is the chip from which it emanates.

(6) The input logic conditions. The signals here are not of the same type as the high frequency data signals. They come mainly from sensor switches in the player's mechanism and provide a simple high/low logic reading.

gåribål'di (gar-i-böl'di, -bal'di)

Defined as-n. Type of biscuit with currants: Name of famous Italian general

Tel: 0494 773918



Fig. 3: The basic central processor system used in a CD player, showing the main input and output data lines and signals including the clock and reset pulse.





Fig. 4: Typical reset pulse generator circuit. This one is used in the Sanyo Model CP-08.



Fig. 5: Timing diagrams for the circuit shown in Fig. 4.

You can easily check them using a logic probe or a d.c. voltmeter. Where the condition is incorrect, be on the look out for such things as a defective switch, a worn or broken cam, worn belts, a sticking mechanism, an open-circuit lead or a defective buffer (transistor or gate) between a sensor and the relevant CPU input.

(7) The function keypad. We've already mentioned the key scan signals which are the outputs at several pins of either the CPU or a function control chip. The presence of these signals themselves is not an indication that the function selector keypad is operational. When a key is depressed there must be a signal that goes back to the CPU. It may be a key scan signal or an analogue signal that consists of a d.c. l