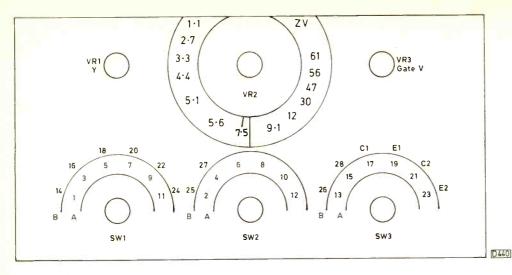

Joe Cieszynski

Ian Martin

- 686 Servicing CD Players, Part 17 Joe This concluding instalment in the series looks at CD player power supplies and the CPU from the point of view of servicing. With recommendations on tests to make when the CPU chip is suspect.
- 689 De Luxe Component Tester, Part 1 David Botto This easy to build and simple to use tester enables a wide range of components to be checked in conjunction with an oscilloscope to provide the display. Using it to check all the components on a PCB can save much time. It can be used as a signature tester and for continuity tests, and is useful for identifying unmarked components.