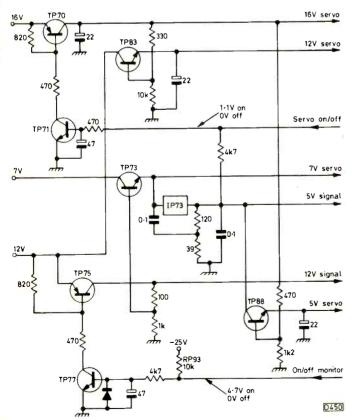

696 The Ferguson FV30's Chopper PSU The design of the FV30 represents a shift to a more European approach, in particlar with its chopper power supply. The latter may present a problem to those not familiar with this technique. How the circuit works and how to deal with a dead VCR.