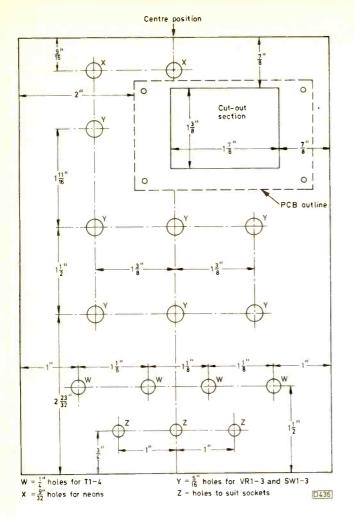

Joe Cieszynski

Ian Martin

- 686 Servicing CD Players, Part 17 Joe This concluding instalment in the series looks at CD player power supplies and the CPU from the point of view of servicing. With recommendations on tests to make when the CPU chip is suspect.
- 689 De Luxe Component Tester, Part 1 David Botto This easy to build and simple to use tester enables a wide range of components to be checked in conjunction with an oscilloscope to provide the display. Using it to check all the components on a PCB can save much time. It can be used as a signature tester and for continuity tests, and is useful for identifying unmarked components.