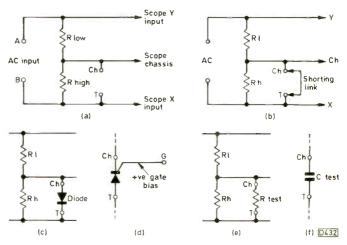

With a good thyristor you'll see the waveform shown in Fig. 2(a). When a suitable d.c. voltage is applied to thyristor's gate the device will fire, producing a diode waveform of the type show in Fig. 2(d).

A resistor connected across T and Ch – see Fig. 1(e) – lowers the value of R-high. As a result less a.c. voltage is fed to the scope's X input while the a.c. voltage at the Y input increases. This produces an angled line, see Fig. 2(f), because an a.c. voltage is present at both the X and Y inputs of the oscilloscope. The angle of this line depends on the ohmic value of the test resistor. If the scope's sensitivity at its X and Y inputs is the same, the angle of the line will be  $45^{\circ}$  when the ohmic values of R-low and the parallel combination of R-high and R-test are equal.



Fig. 1: Principle of the tester (a-b); (c) shows a diode test, (d) a thyristor test, (e) a resistor test and (f) a capacitor test.



Fig. 2: Basic waveforms (a-d); zener diode waveform (e); resistor waveform (f).



Fig. 3 (left): Waveform produced by a good capacitor (a) and a leaky capacitor (b).

#### Fig. 4 (right): Valve testing circuit.

A capacitor connected across T and Ch will charge first in one direction then the other. The result is an elliptical display on the screen as shown in Fig. 3(a). The size of the ellipse depends on the value of the test capacitor. Leakage in the capacitor shows up as a badly tilted ellipse – see Fig. 3(b) – since this is the same as connecting a resistor across R-high. Because of the low test voltage used, electrolytic capacitors can be checked.

T