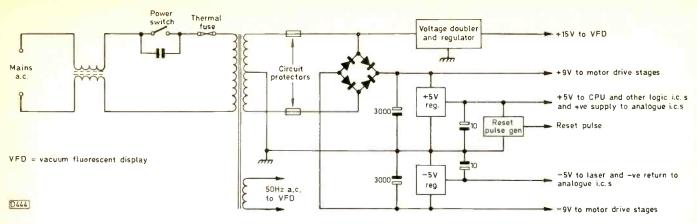

696 The Ferguson FV30's Chopper PSU The design of the FV30 represents a shift to a more European approach, in particlar with its chopper power supply. The latter may present a problem to those not familiar with this technique. How the circuit works and how to deal with a dead VCR.