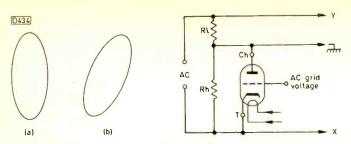

r connected across T and Ch – see Fig. 1(e) – lowers the value of R-high. As a result less a.c. voltage is fed to the scope's X input while the a.c. voltage at the Y input increases. This produces an angled line, see Fig. 2(f), because an a.c. voltage is present at both the X and Y inputs of the oscilloscope. The angle of this line depends on the ohmic value of the test resistor. If the scope's sensitivity at its X and Y inputs is the same, the angle of the line will be  $45^{\circ}$  when the ohmic values of R-low and the parallel combination of R-high and R-test are equal.



Fig. 1: Principle of the tester (a-b); (c) shows a diode test, (d) a thyristor test, (e) a resistor test and (f) a capacitor test.



Fig. 2: Basic waveforms (a-d); zener diode waveform (e); resistor waveform (f).



Fig. 3 (left): Waveform produced by a good capacitor (a) and a leaky capacitor (b).

#### Fig. 4 (right): Valve testing circuit.

A capacitor connected across T and Ch will charge first in one direction then the other. The result is an elliptical display on the screen as shown in Fig. 3(a). The size of the ellipse depends on the value of the test capacitor. Leakage in the capacitor shows up as a badly tilted ellipse – see Fig. 3(b) – since this is the same as connecting a resistor across R-high. Because of the low test voltage used, electrolytic capacitors can be checked.

The a.c. voltage applied to points A and B can range in frequency from 20Hz to 25kHz. The tester makes use of the 50Hz mains frequency because this is convenient and stable.

The tester's principle is not new – it date