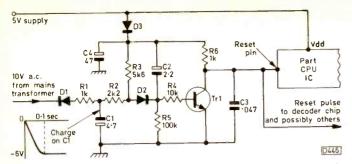

), to check the following.

(5) The key scan signals, if used. These may be generated by the CPU chip or by an additional "function-control" chip and appear on the scope's screen as a constant data stream. If this is missing the most likely culprit is the chip from which it emanates.

(6) The input logic conditions. The signals here are not of the same type as the high frequency data signals. They come mainly from sensor switches in the player's mechanism and provide a simple high/low logic reading.

gåribål'di (gar-i-böl'di, -bal'di)

Defined as-n. Type of biscuit with currants: Name of famous Italian general

Tel: 0494 773918



Fig. 3: The basic central processor system used in a CD player, showing the main input and output data lines and signals including the clock and reset pulse.





Fig. 4: Typical reset pulse generator circuit. This one is used in the Sanyo Model CP-08.



Fig. 5: Timing diagrams for the circuit shown in Fig. 4.

You can easily check them using a logic probe or a d.c. voltmeter. Where the condition is incorrect, be on the look out for such things as a defective switch, a worn or broken cam, worn belts, a sticking mechanism, an open-circuit lead or a defective buffer (transistor or gate) between a sensor and the relevant CPU input.

(7) The function keypad. We've already mentioned the key scan signals which are the outputs at several pins of either the CPU or a function control chip. The presence of these signals themselves is not an indication that the function selector keypad is operational. When a key is depressed there must be a signal that goes