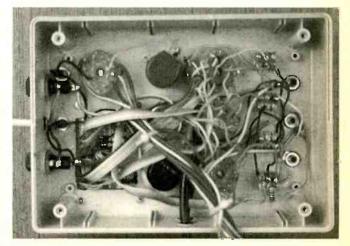

hat all the components can be housed without being packed too closely. It doesn't take up much room on the bench.

The components list includes everything you'll need to build the tester. The parts have been carefully selected taking quality, price and ease of construction into account. By using them you'll need only to drill some round holes and make the cut-out section behind the PCB. To ensure trouble-free construction and operation it's best to stick to the recommended parts. The specified resistors are of higher wattage rating than is strictly necessary, but this will contribute to long-term stability and reliability. To avoid scratching the case it's best to have a rubber instrument mat on the bench while constructing the unit.

Begin by drilling the round holes required in the top



Inside view of the top section of the tester.



Fig. 5: Circuit diagram of the de luxe component tester.

panel. This is the larger section of the case: the lower section is the one with the battery compartments. Fig. 6 shows the top panel layout and measurements. The hole sizes suit the specified components. Next drill the holes at the top of the case for the two fuseholders and the mains lead grommet, see Fig. 8. Then drill the two holes (see Fig. 7) for the X and Y black coaxial cables that go to the scope: these holes are on the right-hand side of the case and are fitted with grommets.

You can now fit all the panel-mounted controls, lamps and sockets. Leave the fixing nuts for switches SW1/2/3 slightly loose. Fit the fuseholders and the grommets for the mains lead and the leads to