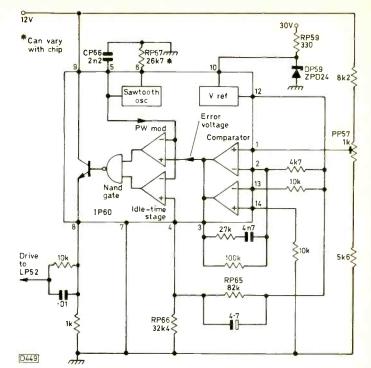

696 The Ferguson FV30's Chopper PSU The design of the FV30 represents a shift to a more European approach, in particlar with its chopper power supply. The latter may present a problem to those not familiar with this technique. How the circuit works and how to deal with a dead VCR.