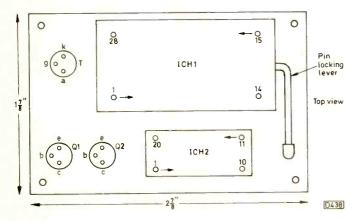

Joe Cieszynski

Ian Martin

- 686 Servicing CD Players, Part 17 Joe This concluding instalment in the series looks at CD player power supplies and the CPU from the point of view of servicing. With recommendations on tests to make when the CPU chip is suspect.
- 689 De Luxe Component Tester, Part 1 David Botto This easy to build and simple to use tester enables a wide range of components to be checked in conjunction with an oscilloscope to provide the display. Using it to check all the components on a PCB can save much time. It can be used as a signature tester and for continuity tests, and is useful for identifying unmarked components.