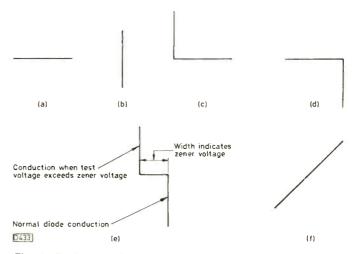

ice will fire, producing a diode waveform of the type show in Fig. 2(d).

A resistor connected across T and Ch – see Fig. 1(e) – lowers the value of R-high. As a result less a.c. voltage is fed to the scope's X input while the a.c. voltage at the Y input increases. This produces an angled line, see Fig. 2(f), because an a.c. voltage is present at both the X and Y inputs of the oscilloscope. The angle of this line depends on the ohmic value of the test resistor. If the scope's sensitivity at its X and Y inputs is the same, the angle of the line will be  $45^{\circ}$  when the ohmic values of R-low and the parallel combination of R-high and R-test are equal.



Fig. 1: Principle of the tester (a-b); (c) shows a diode test, (d) a thyristor test, (e) a resistor test and (f) a capacitor test.



Fig. 2: Basic waveforms (a-d); zener diode waveform (e); resistor waveform (f).



Fig. 3 (left): Waveform produced by a good capacitor (a) and a leaky capacitor (b).

#### Fig. 4 (right): Valve testing circuit.

A capacitor connected across T and Ch will charge first in one direction then the other. The result is an elliptical display on the screen as shown in Fig. 3(a). The size of the ellipse depends on the value of the test capacitor. Leakage in the capacitor shows up as a badly tilted ellipse – see Fig. 3(b) – since this is the same as connecting a resistor across R-high. Because of the low test voltage used, electrolytic capacitors can be checked.

The a.c. voltage applied to points A and B can range in frequency from 20Hz to 25kHz. The tester makes use of the 50Hz mains frequency