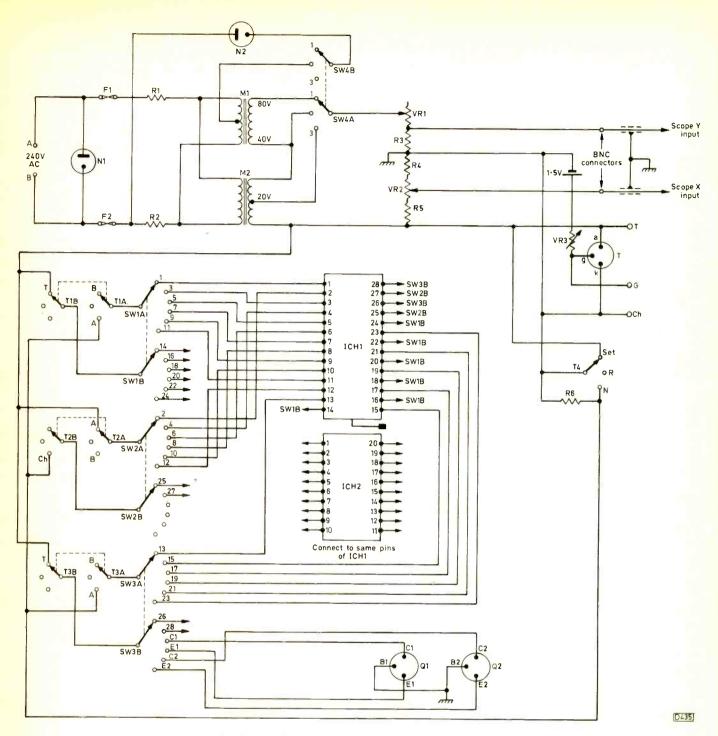

g packed too closely. It doesn't take up much room on the bench.

The components list includes everything you'll need to build the tester. The parts have been carefully selected taking quality, price and ease of construction into account. By using them you'll need only to drill some round holes and make the cut-out section behind the PCB. To ensure trouble-free construction and operation it's best to stick to the recommended parts. The specified resistors are of higher wattage rating than is strictly necessary, but this will contribute to long-term stability and reliability. To avoid scratching the case it's best to have a rubber instrument mat on the bench while constructing the unit.

Begin by drilling the round holes required in the top



Inside view of the top section of the tester.



Fig. 5: Circuit diagram of the de luxe component tester.

panel. This is the larger section of the case: the lower section is the one with the battery compartments. Fig. 6 shows the top panel layout and measurements. The hole sizes suit the specified components. Next drill the holes at the top of the case for the two fuseholders and the mains lead grommet, see Fig. 8. Then drill the two holes (see Fig. 7) for the X and Y black coaxial cables that go to the scope: these holes are on the right-hand side of the case and are fitted with grommets.

You can now fit all the panel-mounted controls, lamps and sockets. Leave the fixing nuts for switches SW1/2/3 slightly loose. Fit the fuseholders and the grommets for the mains lead and the leads to the scope. Continue by drilling four small holes