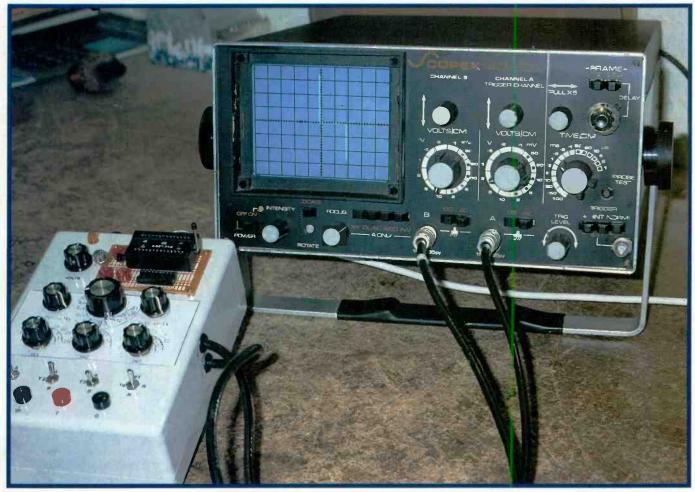

Joe Cieszynski

Ian Martin

- 686 Servicing CD Players, Part 17 Joe This concluding instalment in the series looks at CD player power supplies and the CPU from the point of view of servicing. With recommendations on tests to make when the CPU chip is suspect.
- 689 De Luxe Component Tester, Part 1 David Botto This easy to build and simple to use tester enables a wide range of components to be checked in conjunction with an oscilloscope to provide the display. Using it to check all the components on a PCB can save much time. It can be used as a signature tester and for continuity tests, and is useful for identifying unmarked components.