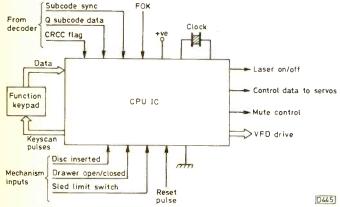

Joe Cieszynski

Ian Martin

- 686 Servicing CD Players, Part 17 Joe This concluding instalment in the series looks at CD player power supplies and the CPU from the point of view of servicing. With recommendations on tests to make when the CPU chip is suspect.
- 689 De Luxe Component Tester, Part 1 David Botto This easy to build and simple to use tester enables a wide range of components to be checked in conjunction with an oscilloscope to provide the display. Using it to check all the components on a PCB can save much time. It can be used as a signature tester and for continuity tests, and is useful for identifying unmarked components.