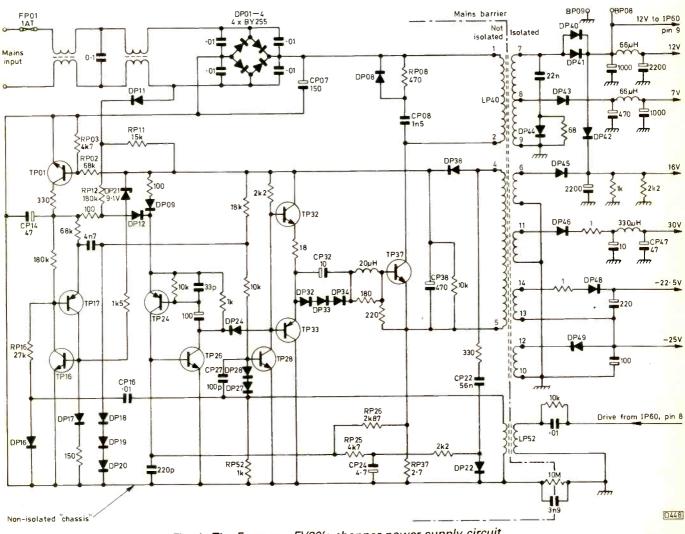

696 The Ferguson FV30's Chopper PSU The design of the FV30 represents a shift to a more European approach, in particlar with its chopper power supply. The latter may present a problem to those not familiar with this technique. How the circuit works and how to deal with a dead VCR.