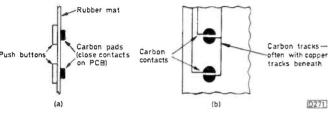

cure the fault, but make sure that you keep the unit and test it for several days afterwards as a faulty i.c. can be temporarily cured by the application of heat – you may think that you've cured the trouble only to find that it comes back.

Intermittent no go can be caused by any of the faults just mentioned, but is very often due to poor battery contacts. The cause of this can be tarnishing, spillage or battery design. The latter applies particularly with Duracell batteries that have rounded/domed contact plates, see Fig. 1. When this type of battery is fitted in a handset with contacts that have a small surface area, e.g. in some Panasonic units, the result can be intermittent operation. Borderline battery output voltage is another



Fig. 2: Typical simple infra-red handset circuit.



Fig. 3: Mat contact assemblies. (a) Contact mat. (b) Section of PCB.



Fig. 4: Opening a click-fit case.

common cause of intermittent operation.

Fig. 2 shows a typical infra-red remote control transmitter circuit. For excessive battery drain check the electrolytic capacitor across the battery and the i.c. For no output check the IR diode, the transistor and the output from the i.c.

The keypads used in infra-red remote control units vary from the rubber pad and carbon contact type to actual copper sprung contacts and membrane/foil arrangements. With the latter, replacement is usually the only viable method of repair. These usually plug into an edge connector on the PCB and breaks in the tracks here are common. It's worth checking this before ordering a replacement as repair can be car