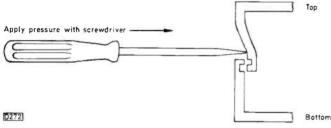

### this month

| 825 | Leader |
|-----|--------|
| 825 | Leader |

Repairing Remote Control Units

Nick Beer

You can make a reasonable return and build customer goodwill be repairing and renovating remote control units. A guide to the various types and the faults to expect with them.