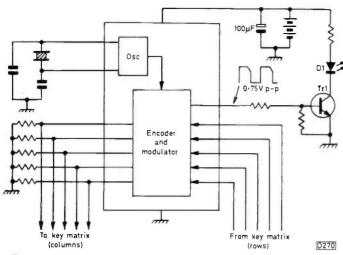

in particular the crystal. Often a solder round will cure the fault, but make sure that you keep the unit and test it for several days afterwards as a faulty i.c. can be temporarily cured by the application of heat – you may think that you've cured the trouble only to find that it comes back.

Intermittent no go can be caused by any of the faults just mentioned, but is very often due to poor battery contacts. The cause of this can be tarnishing, spillage or battery design. The latter applies particularly with Duracell batteries that have rounded/domed contact plates, see Fig. 1. When this type of battery is fitted in a handset with contacts that have a small surface area, e.g. in some Panasonic units, the result can be intermittent operation. Borderline battery output voltage is another



Fig. 2: Typical simple infra-red handset circuit.



Fig. 3: Mat contact assemblies. (a) Contact mat. (b) Section of PCB.



Fig. 4: Opening a click-fit case.

common cause of intermittent operation.

Fig. 2 shows a typical infra-red remote control transmitter circuit. For excessive battery drain check the electrolytic capacitor across the battery and the i.c. For no output check the IR diode, the transistor and the output from the i.c.

The keypads used in infra-red remote control units vary from the rubber pad and carbon contact type to actual copper sprung contacts and membrane/foil arrangements. With the latter, replacement is usually the only viable method of repair. These usually plug into an edge connector on the PCB and breaks in the tracks here are common. It's worth checking th