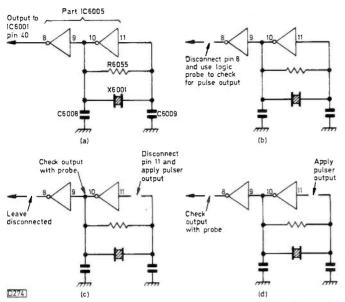

The Sakura SR800ER Satellite System D.J. Stephenson, B.A., I.Eng. 846 A review of this modestly priced system for reception from Astra, with notes on the widely used Marconi LNB.

848 More on the Panasonic NV333 David Botto

How to tackle the power supply and the logic circuitry used in the syscon department.

849 Next Month in Television

851 **Books** 

TV Fault Finding 852

Reports from Nick Beer, Gerry Hoey, J.G. Grieves, Chris Orr, Alfred Damp, Ray Crockit and Ian Bowden