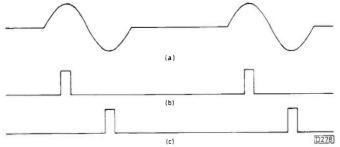

the 1H7 which has the same system as later G chassis sets and the 1H3 and 1H5 which have mechanical switch banks to select the channel and the appropriate tuning potentiometer. These circuits are more reliable (apart from switch contacts on the 1H3 and 1H5) than the search tuning system and do not call for any further explanation.

#### **Search Tuning Operation**

When it comes to faults in the G chassis the search tuning circuit is, after the Ipsalo circuit, the main trouble-spot. As you will see from the fault list next month, the number of faults is comparable to the power supply. When fault finding in this area it's helpful to know how the system operates, so that faults can be tracked down by making test measurements rather than



Fig. 2: Block diagram of the search tuning system.



Fig. 3: Tuning up/down waveforms. (a) A.F.C. demodulator output, (b) up pulse, (c) down pulse.

by just changing the i.c.s one by one and keeping your fingers crossed that you will have cleared the fault.

The design is based around the AY-3-8203 microcomputer ICC7 whose function, in conjunction with the front control and display panel, is to provide tuning search and control of memory and channel switching. Fig. 2 shows a block diagram of the system.

Tuning is initiated by the start button, operation of which sets ICC7 in the search mode. A pulse train at approximately 3.9kHz then emerges from pin 35 – this will form the varicap supply voltage. At the same time the fine-tune voltage at pin 33 is centred to give an equal "throw" up and down. Also pin 31 goes low to mute the sound, lower