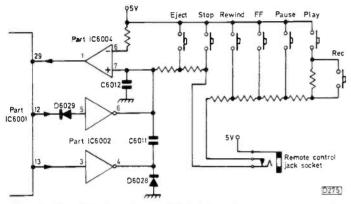

The Sakura SR800ER Satellite System D.J. Stephenson, B.A., I.Eng. 846 A review of this modestly priced system for reception from Astra, with notes on the widely used Marconi LNB.

848 More on the Panasonic NV333 David Botto

How to tackle the power supply and the logic circuitry used in the syscon department.

849 Next Month in Television

851 **Books** 

TV Fault Finding 852

Reports from Nick Beer, Gerry Hoey, J.G. Grieves, Chris Orr, Alfred Damp, Ray Crockit and Ian Bowden