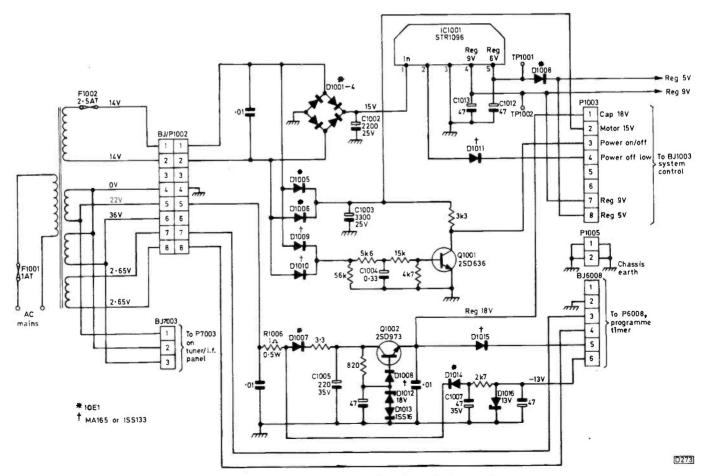

The Sakura SR800ER Satellite System D.J. Stephenson, B.A., I.Eng. 846 A review of this modestly priced system for reception from Astra, with notes on the widely used Marconi LNB.

848 More on the Panasonic NV333 David Botto

How to tackle the power supply and the logic circuitry used in the syscon department.

849 Next Month in Television

851 **Books** 

TV Fault Finding 852

Reports from Nick Beer, Gerry Hoey, J.G. Grieves, Chris Orr, Alfred Damp, Ray Crockit and Ian Bowden