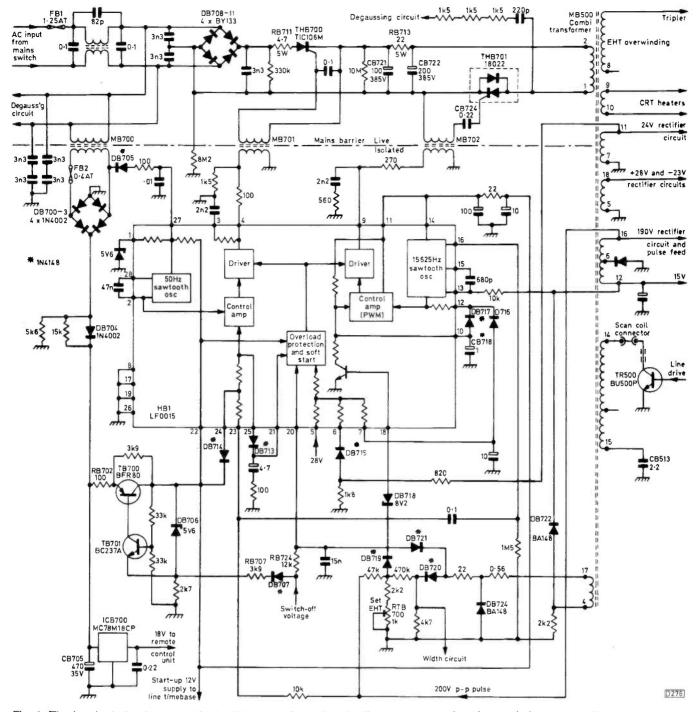

fixed, it's the switch on point - or rather the length of time the thyristor conducts - that governs the amount of energy supplied to the set.

This switch-on point varies to provide regulation of the secondary supplies. If the amplitude of the flyback pulse or the rectified mains input increases, the reference voltage at pin 10 of the hybrid chip will fall (there's an inverting amplifier between pins 18 and 10). The driver transistor will thus switch off later and the thyristor will not remain in conduction for so long, resulting in less energy being supplied. The reverse happens when there's a drop in the mains input or the amplitude of the line flyback pulse.

#### Standby System

The transformer fed start-up supply is used when the set is in the standby mode. In the H chassis the 18V



Fig. 1: The Ipsalo-1 circuit as used in the H chassis. Note that the line output transistor's supply is generated across capacitor CB513 by efficiency diode action.

output from ICB700 powers the remote control circuitry in standby, while in the G chassis the 32V output from DB40-3 is fed to the remote control panel where a similar i.c. provides regulation.

When a standby command is received, pin 19 of the SAA1251 remote control decoder chip ICC101 goes low, switching on transistor TC102. This links the 18V line back to the power supply where it passes via RB724 (RB125) to pin 20 of the hybrid chip. This shuts off both driver transistors in the chip, so that neither thyristor in the chopper circuit receives drive pulses. The 18V supply is also fed via DB707 (DB37) and RB707 (RB124) to t