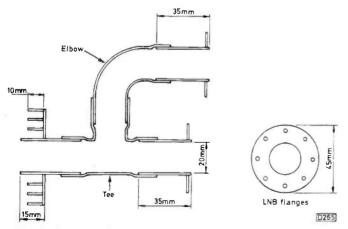

An Inexpensive Orthomode Transducer

Paul Matthews

Orthomode transducers are used to split an incoming microwave signal and tend to be rather expensive. You can get round this with a bit of plumbing.

842 Long-distance Television