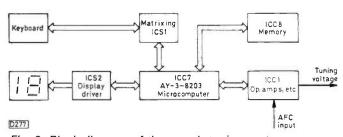

varicap supply driver chip. There are two exceptions, the 1H7 which has the same system as later G chassis sets and the 1H3 and 1H5 which have mechanical switch banks to select the channel and the appropriate tuning potentiometer. These circuits are more reliable (apart from switch contacts on the 1H3 and 1H5) than the search tuning system and do not call for any further explanation.

#### **Search Tuning Operation**

When it comes to faults in the G chassis the search tuning circuit is, after the Ipsalo circuit, the main trouble-spot. As you will see from the fault list next month, the number of faults is comparable to the power supply. When fault finding in this area it's helpful to know how the system operates, so that faults can be tracked down by making test measurements rather than



Fig. 2: Block diagram of the search tuning system.



Fig. 3: Tuning up/down waveforms. (a) A.F.C. demodulator output, (b) up pulse, (c) down pulse.

by just changing the i.c.s one by one and keeping your fingers crossed that you will have cleared the fault.

The design is based around the AY-3-8203 microcomputer ICC7 whose function, in conjunction with the front control and display panel, is to provide tuning search and control of memory and channel switching. Fig. 2 shows a block diagram of the system.

Tuning is initiated by the start button, operation of which sets ICC7 in the search mode. A pulse train at approximately 3.9kHz then emerges from pin 35 – this will form the varicap supply voltage. At the same time the fine-tune voltage at pin 33 is centred to give an equal "throw" up a