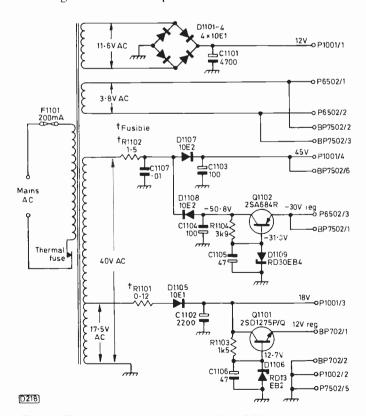

range of the back-tension lever, should be set using the adjustment plate (part no. VFK0187). A few machines will not warrant this, so the diagram can be used as a guide.

#### **Electronic Features**

In this section we'll briefly consider the circuits that are likely to require attention.

The syscon is designed around a microcomputer chip, circuit reference IC6001 as always. All three machines use the same device (MN15342VGC-3). An optosensor under the take-up reel provides detection of rotation and pulses for the electronic counter. The troublesome cassette up and down switches are mounted on the right-hand side of the carriage – see fault list. There is also an insert switch (VSM0047) in the middle of the top of the carriage.

A larger number of chips are used in the servos than in



Fig. 2: The mains transformer/rectifier PCB circuit, Model NV370.

the previous models and a manual will usually be required for any in-depth fault finding.

The power supply is simple. Fig. 2 shows the mains transformer/rectifier board circuit which should help if you don't have the manual – there's a tendency with these machines for the fusible resistors to go open-circuit randomly.

There are obviously various differences in the timer/presetter arrangements used in the different models. The basic NV370 has a step up/down selection system with presets for its 16 channels, a single M54836AP chip (IC7503) being used for control. The NV850 on the other hand uses the single thumbwheel and store system that was to become familiar on later machines. It also has a back-up system for memory wh