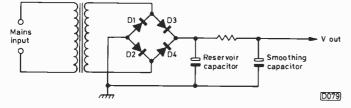

590 The Panasonic NV370/830/850

Nick Beer

Servicing notes on the mechanical and electronic sections of these popular VCRs, with an extensive faults list.

594 Letters

596 Hum Problems

George Wilding

The causes of hum problems with various types of power supply. Also sound buzz problems.