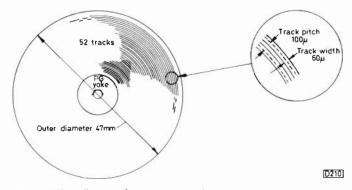

### this month

573 Leader

574 Still Video Systems

George Cole

Details of video systems put forward as an alternative to conventional photography. A world standard has been agreed using a floppy disc. There is also a digital system using a RAM store.