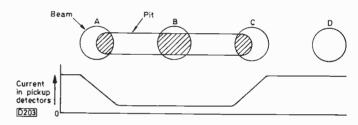

610 Servicing Compact Disc Players, Part 4

Joe Cieszynski

The player's r.f. section, how to scope the r.f. waveform and what it will tell you.

613 Service Bureau

614 Test Case 318

OUR NEXT ISSUE DATED JULY WILL BE PUBLISHED ON JUNE 21