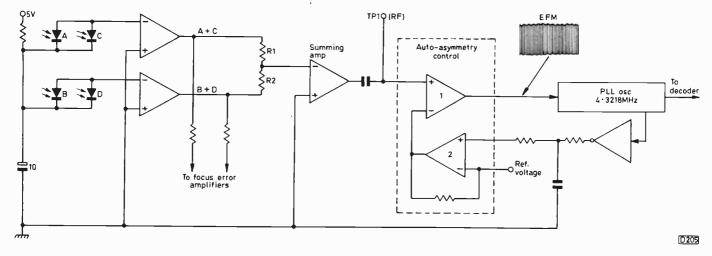

610 Servicing Compact Disc Players, Part 4

Joe Cieszynski

The player's r.f. section, how to scope the r.f. waveform and what it will tell you.

613 Service Bureau

614 Test Case 318

OUR NEXT ISSUE DATED JULY WILL BE PUBLISHED ON JUNE 21