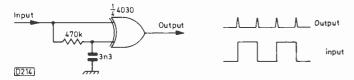

tee cards might serve as a warning to others. I recently sold a second-hand TV set for £85, taking two cheques for it, one for £35 and one for £50. These were dated April 1st and 2nd respectively. I realise that the banks restrict the use of these cards to one cheque per purchase per day. But as everyone knows, £50 is not nowadays a realistic amount and rather than lose sales one is forced to break the rules.

On this occasion things went wrong. A "customer" rang us up on Tuesday to enquire about our opening times, asking "are you open at the weekends?". I replied that we are open on Saturday but not Sunday and the caller rang off. On the Friday the £50 cheque was returned, stating "not drawn in accordance with cheque card criteria". I phoned the bank – Nat-West at St Budeaux, Plymouth –



Fig. 1: Use of an exclusive-or gate to obtain substitute field sync pulses from the head switching waveform in a VCR.



Fig. 2: An exclusive-or gate can be used as a non-inverting buffer (a) or an inverting buffer (b) depending on the way in which it is wired.



Fig. 3: The various items that comprise the drum assembly in the Panasonic NV333 VCR.



to ask about this and was told that as April 2nd was a Sunday they wouldn't honour the cheque. When I asked what this had to do with it I was told "you close on Sunday, we rang to find out". I was flabbergasted in discovering that a bank would phone anonymously to check on opening times and use this as a reason for not clearing a check, and have lost the money. The moral is obviously not to use Sunday's date on cheques.

S. Woodbridge-Smith