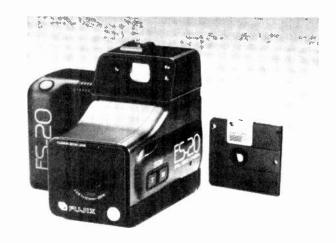

### this month

573 Leader

574 Still Video Systems

George Cole

Details of video systems put forward as an alternative to conventional photography. A world standard has been agreed using a floppy disc. There is also a digital system using a RAM store.