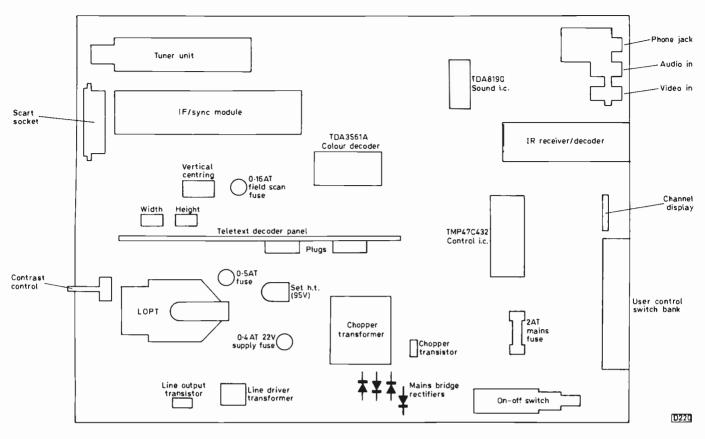

to maked sure that sibilance doesn't occur.

## Remote Control and Tuning

Both chassis have a remote control system with VST (voltage synthesised tuning). It's a new system, VST2, that retains some of the features of the version used in the CTX chassis, such as the RC5 handset code and the need for a ni-cad back-up battery, but is this time integral with the main board.

The 2A chassis used FST (frequency synthesised tuning), in which a crystal generated frequency is compared to the tuner's local oscillator frequency and a.f.c. is applied to synchronise the two. It was a user-friendly system that permitted station selection by channel numbers, but was rather heavy on components.

VST is more economical with parts and you would think that the ability to turn up the correct varicap tuning



Fig. 1: Basic layout of the Philips CP90 chassis, showing the main components.



Fig. 2: Basic layout of the Philips CP110 chassis, showing the main components.

voltage on demand would be just as effective as with FST. For the most part it is. There are two shortcomings however. First, the elements inside the tuner settle down physically from new, needing a slightly different voltage to select the required channel than that first set. This is readily overcome by reprogramming the tuning after a few days' use or even after a pre-delivery soak test. The other shortcoming is not so easily fixed but was eventually acknowledged as being a problem. It's the fact that a 1V change in the varicap tuning voltage at the lower end of Band IV can shift the tuning by up to three channels while the s