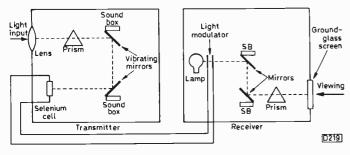

606 VCR Clinic

Reports from Eugene Trundle, Alfred Damp, Ian Bowden, E.M. Beddow, Nick Beer, V.W. Cox and John C. Priest

608 Vintage Scene: The Telectroscope

Chas E. Miller

While Baird was still an eight year old schoolboy Jan Szczepanik was developing TV systems using Nipkow discs and vibrating mirrors, with ingenious light modulators.