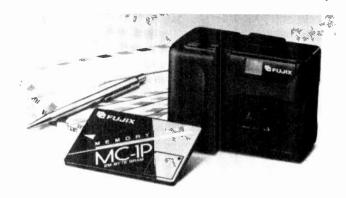

### this month

573 Leader

574 Still Video Systems

George Cole

Details of video systems put forward as an alternative to conventional photography. A world standard has been agreed using a floppy disc. There is also a digital system using a RAM store.