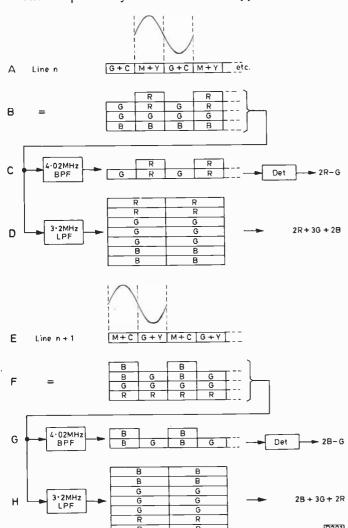

th, more ought perhaps to be said about the basic colour processing principles. Its important to understand these if such camcorders are to be handled successfully.

## Colour Filter

The colour filter used with solid-state image sensors has magenta (M), green (G), cyan (C) and yellow (Y) sections. As we saw last month, M = R + B, G = G, C = B + G and Y = R + G. We also saw that successive lines are added within the sensor, so that the output from the horizontal shift register is G + C, M + Y, M + C or G + Y. These represent G + (B + G), (R + B) + (R + G), (R + B) + (B + G) and G + (R + G). The output obtained from the sample-and-hold circuit consists of a luminance component plus an h.f. carrier that's modulated by the colour information.

The simplest way to show what happens is to use



Fig. 1: The way in which the signal samples (pixels) are processed to produce separate luminance and 2R - G/2B - G colour signals on alternate lines with the earlier system that uses filtering and matrixing.

blocks, as before – see Fig. 1. A and B show a section of one line n in G+C, M+Y etc. and G+(G+B), (R+B)+(R+G) form respectively. As shown at C and D, the bandpass and low-pass filters produce an h.f. colour component and a lower frequency luminance component which combines the elements from successive samples (pixels).

## Luminance Output

Taking the section shown under the sinewave in A we have

$$(M + Y) + (G + C)$$
  
=  $(R + B + R + G) + (G + G + B)$   
=  $2R + 3G + 2B$ .

This is the luminance component on line n.

On line n + 1 the sinewave is phase shifted by  $180^{\circ