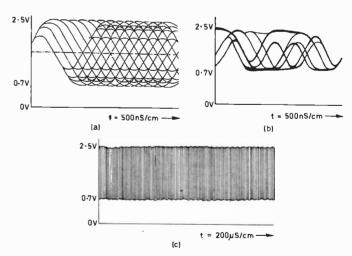

610 Servicing Compact Disc Players, Part 4

Joe Cieszynski

The player's r.f. section, how to scope the r.f. waveform and what it will tell you.

613 Service Bureau

614 Test Case 318

OUR NEXT ISSUE DATED JULY WILL BE PUBLISHED ON JUNE 21