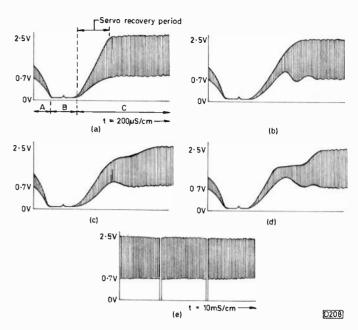

610 Servicing Compact Disc Players, Part 4

Joe Cieszynski

The player's r.f. section, how to scope the r.f. waveform and what it will tell you.

613 Service Bureau

614 Test Case 318

OUR NEXT ISSUE DATED JULY WILL BE PUBLISHED ON JUNE 21