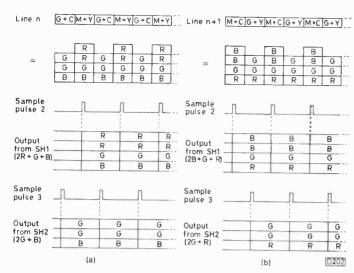

$(R + B + R + G) - (G + G + B)$   
=  $(2R - G)$ 

while on line n + 1 we get

$$(M + C) - (G + Y)$$
  
=  $(R + B + G + B) - (G + R + G)$   
=  $(2B - G)$ .

## **Matrixing Outputs**

The matrixing system thus yields a wideband luminance signal on each line while 2R-G and 2B-G are produced in alternate lines. We saw last month how simultaneous R-Y and B-Y signals are subsequently obtained for PAL encoding.

#### High-resolution System

With the later high-resolution system that employs sampling and filtering to separate the luminance and h.f. colour signals (see Fig. 8 last month) the equivalent conditions are shown in Fig. 2.

Sample-and-hold circuit SH1, fed with sample pulse 2, samples the M+Y signal in line n and holds it over the next G+C component. Sample-and-hold circuit 2, fed



Fig. 2: Equivalent conditions with the later high-resolution system that uses sampling instead of simple filtering to separate the h.f. components of the output from the image sensor. (a) Line n; (b) Line n+1.

with sample pulse 3, on the other hand samples the G+C signal. On line n+1 SH1 samples M+C and SH2 samples G+Y.

This gives rise to the following outputs. On line n the l.f. luminance (YL) is 2R+G+B and the colour component 2G+B, while on line n+1 YL is 2B+G+R with 2G+R colour. As shown in Fig. 8 last month these signals are fed to add and subtract networks. The result of this in line n is

$$YL = (2R + G + B) + (2G + B)$$
  
=  $2R + 3G + 2B$   
colour =  $(2R + G + B) - (2G + B)$   
=  $2R - G$ 

while on line n + 1

$$YL = (2B + G + R) + (2G + R)$$
  
=  $2B + 3G + 2R$   
colou