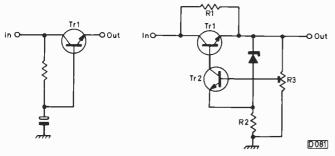

he magnetic fields around a transformer, due to badly earthed a.f. screened leads, an unearthed volume control casing or misplaced wiring; (3) a "floating" high-impedance a.f. input circuit; (4) modulation of the sound signal by the vision signal (not strictly speaking hum).

The "buzzy" nature of this latter type of interference arises from three factors, (1) the large low-frequency luminance content of the vision signal, (2) the 50Hz repetition rate of information and (3) the high-amplitude, relatively long-duration field sync pulse trains.

Vision buzz generally arises in the i.f. circuitry or in the tuner. There are several possible causes. In some cases it



Fig. 1: Basic bridge rectifier circuit with RC filter.



Fig. 2: Basic two-diode full-wave rectifier circuit with RC filter.



Fig. 3 (left): Basic active filter circuit.
Fig. 4 (right): Typical series regulator configuration. R1 provides a start-up supply and shares the dissipation with the power transistor Tr1. The error voltage is developed across R2, driving the emitter of Tr2. R3 sets the ouptut.

## TV LINE OUTPUT TRANSFORMERS PRICES INCLUDE VAT & CARRIAGE

VIDEO HEADS, TRANSISTORS, IC's, ALSO STOCKED.

| BAIRD: 8290, 8752, 8773, 8180 | 12.00  | ITT: VC200 to VC402<br>CVC1, CVC2 (FORGESTONE)<br>CVC5, CVC7, CVC8, CVC9, CVC20 | 9.20<br>11.50<br>10.35 |
|-------------------------------|--------|---------------------------------------------------------------------------------|------------------------|
| RANK BUSH MURPHY              |        | CVC25, CVC30, CVC32, CVC45