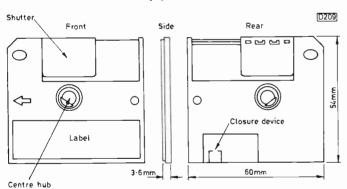

### this month

573 Leader

574 Still Video Systems

George Cole

Details of video systems put forward as an alternative to conventional photography. A world standard has been agreed using a floppy disc. There is also a digital system using a RAM store.