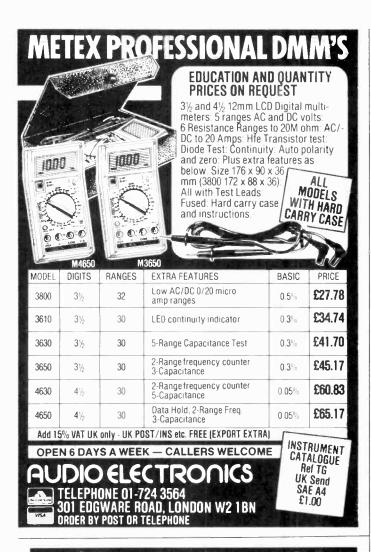

#### KITS & PROJECTS

SAW IF AND TUNER UNIT complete and tested for video & audio outputs

£28.50 p.p. £1.80.
PAL DECODER KIT (Video to RGB) for Monitors £27.00 p.p. £1.00.

PAL DECOIDER KIT (Video to RGB) for Monitors £27.00 p.p. £1.00. PAL ENCODER KIT (RGB to Video) £18.50 p.p. £1.30. CROSS HATCH UNIT KIT, Aerial Input type, incl. T.V. sync. and UHF Modulator, Battery Operated, also gives Peak White & Black Levels, can be used for any set. £13.50 p.p. 80p. (Alum. Case £3.20 p.p. £1.40.) ADDITIONAL GREY SCALE Kit £2.90 p.p. 45p. UHF SIGNAL STRENGTH METER KIT £25.00 Alum. Case £3.20. De Luxe Case £8.60 (Built & Tested £48.00) p.p. £2.50. CRT TESTER & REACTIVATOR KIT FOR Colour & Mono complete with Case, Panel Meter Indicator – can be adapted for latest CRTs £29.50 p.p.

Case, Panel Meter Indicator - can be adapted for latest CRTs £29.50 p.p.