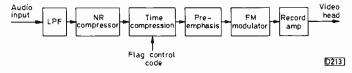

### this month

573 Leader

574 Still Video Systems

George Cole

Details of video systems put forward as an alternative to conventional photography. A world standard has been agreed using a floppy disc. There is also a digital system using a RAM store.