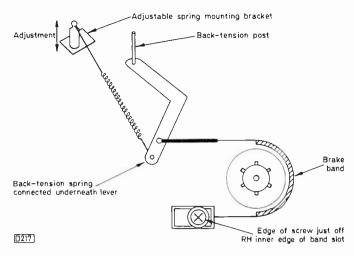

wind over 400g/cm, review  $200\text{g/em} \pm 10$  per cent. If there's a large discrepancy the drive systems should be investigated (look for worn idlers etc.). Adjustment is by altering the notch to which the left-hand side of the spring is attached. This is the spring across the rear half of the reel idler.

#### **Back Tension**

The back tension should be between 25-30g. You will very often find that the best performance, especially for searches, is with the back tension set at 30g. This figure should not be exceeded. Adjustment is by altering the position of the back-tension spring mounting bracket. This assumes that you've not changed the brake band and upset the level. If so, the back tension should be aligned with the brake band set as shown in Fig. 1.

TELEVISION JUNE 1989 591



Fig. 1: The back-tension arrangement

The position of the brake band, and thus the falling range of the back-tension lever, should be set using the adjustment plate (part no. VFK0187). A few machines will not warrant this, so the diagram can be used as a guide.

#### **Electronic Features**

In this section we'll briefly consider the circuits that are likely to require attention.

The syscon is designed around a microcomputer chip, circuit reference IC6001 as always. All three machines use the same device (MN15342VGC-3). An optosensor under the take-up reel provides detection of rotation and pulses for the electronic counter. The troublesome cassette up and down switches are mounted on the right-hand side of the carriage – see fault list. There is also an insert switch (VSM0047) in the m