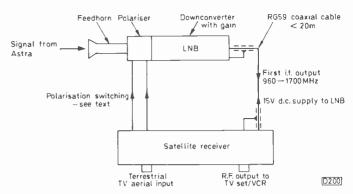

586 Practical Astra Installations

D. J. Stephenson, B.A., I.Ena.

A comprehensive, practical guide to the installation of Astra receiving equipment. It should encourage TV engineers to make the most of the new opportunities.