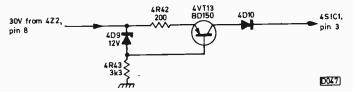

- 32 VCR Servo Systems, Part 2 Joe Cieszynski How to diagnose servo faults and methods of tackling them. A few simple checks will tell you a lot but deciding whether there's a speed or phase error can be difficult.
   35 TV Fault Finding
  - Reports from Mick Dutton, John Coombes, John C. Priest, Ian Bowden, J.K. Potts, Rana S. Narwan, Alfred Damp and Philip Blundell, Eng. Tech.
- 37 Next Month in Television