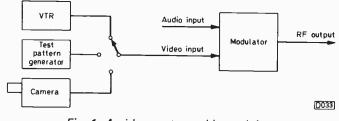

3" FDD HITACHI 305SXA This has standard Shugart connections and will work with most computers but is particularly suitable for Amstrads, in fact it was recommended in a recent "Computing with Amstrad"  $\mbox{Price } 530 \ + \ 53 \ \mbox{post}.$ 