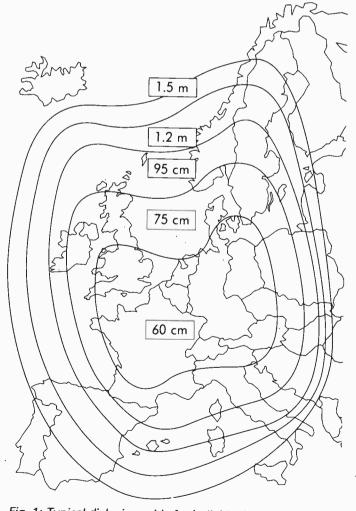

- 32 VCR Servo Systems, Part 2 Joe Cieszynski How to diagnose servo faults and methods of tackling them. A few simple checks will tell you a lot but deciding whether there's a speed or phase error can be difficult.
   35 TV Fault Finding
  - Reports from Mick Dutton, John Coombes, John C. Priest, Ian Bowden, J.K. Potts, Rana S. Narwan, Alfred Damp and Philip Blundell, Eng. Tech.
- 37 Next Month in Television