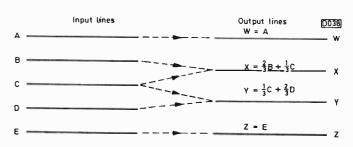

Ways of obtaining signals to keep your 405-line sets going now that there are no transmissions. This part deals with the video aspect and takes a look at the various methods of standards conversion that can be used.