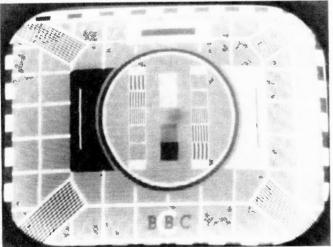

Ways of obtaining signals to keep your 405-line sets going now that there are no transmissions. This part deals with the video aspect and takes a look at the various methods of standards conversion that can be used.