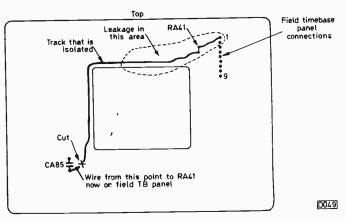

- 32 VCR Servo Systems, Part 2 Joe Cieszynski How to diagnose servo faults and methods of tackling them. A few simple checks will tell you a lot but deciding whether there's a speed or phase error can be difficult.
   35 TV Fault Finding
  - Reports from Mick Dutton, John Coombes, John C. Priest, Ian Bowden, J.K. Potts, Rana S. Narwan, Alfred Damp and Philip Blundell, Eng. Tech.
- 37 Next Month in Television