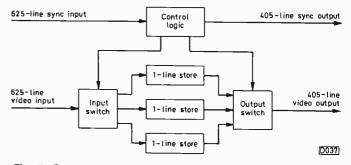

Ways of obtaining signals to keep your 405-line sets going now that there are no transmissions. This part deals with the video aspect and takes a look at the various methods of standards conversion that can be used.