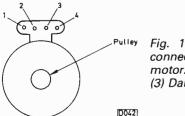

- 32 VCR Servo Systems, Part 2 Joe Cieszynski How to diagnose servo faults and methods of tackling them. A few simple checks will tell you a lot but deciding whether there's a speed or phase error can be difficult.
   35 TV Fault Finding
  - Reports from Mick Dutton, John Coombes, John C. Priest, Ian Bowden, J.K. Potts, Rana S. Narwan, Alfred Damp and Philip Blundell, Eng. Tech.
- 37 Next Month in Television