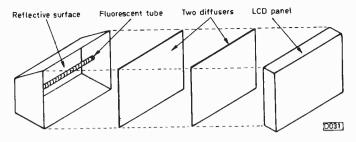

t is controlled, but for TV purposes we want to be able to build up a complete picture consisting of brightness variations. For this purpose the display is split up into picture elements (pixels) each of which can be driven separately. A matrix drive system, see Fig. 4, is used to give separate, sequential access to each pixel. Nowadays active matrix drive is used, i.e. each pixel is driven by a separate switching device which can be a thin-film field effect transistor or a MIM (metal-insulator-metal) device. Pulse-width modulation is used to vary the drive to each switching element and thus the brightness at each pixel. The switched elements act basically as driven capacitors across which a variable charge is developed. With earlier LC displays passive

#### **TELEVISION NOVEMBER 1988**



Fig. 7: The backlight system used in the Panasonic LCD receiver. The fluorescent tube generates white light, with RGB components only. A reflective surface is used for even light distribution: two diffusers then reduce the centre illumination in order to even out the illumination applied to the LCD panel.

matrix drive was used. The problem with this was a degree of crosstalk between pixels and thus an inferior contrast resolution.

#### Colour

Having seen how a controllable display can be produced, what about colour? This is a matter of introducing RGB filters into the display so that RGB outputs are obtained. Easy to understand but not to manufacture! As with c.r.t. shadowmasks and screen phosphors, there's more than one way in which to arrange the filters. Fig. 5 shows three possible