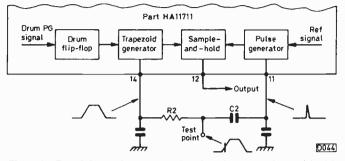

- 32 VCR Servo Systems, Part 2 Joe Cieszynski How to diagnose servo faults and methods of tackling them. A few simple checks will tell you a lot but deciding whether there's a speed or phase error can be difficult.
   35 TV Fault Finding
  - Reports from Mick Dutton, John Coombes, John C. Priest, Ian Bowden, J.K. Potts, Rana S. Narwan, Alfred Damp and Philip Blundell, Eng. Tech.
- 37 Next Month in Television