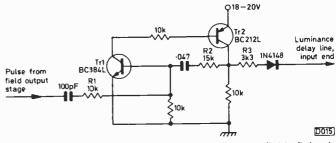

#### 42 VCR Clinic

Reports from Nick Beer, John Coombes, Eugene Trundle, Philip Blundell, Eng. Tech., Alfred Damp, Mick Dutton, B. Ross and Dave Dulson.

Les Lawry-Johns

- This time mainly problem Fidelitys
- **45 Blanking Pulse Generator Circuit** John de Rivaz, B.Sc. (Eng.) A method of providing more effective blanking to counter teletext interference in older sets.
- **46 TV from the Astra Satellite** Sky Television transmissions from the Astra satellite will be with us soon. A note on the technical aspects relevant to domestic reception.
- 47 Service Bureau