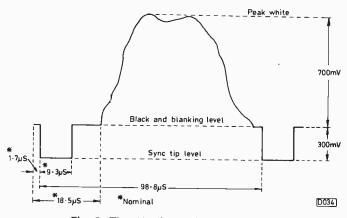

3" FDD HITACHI 305SXA This has standard Shugart connections and will work with most computers but is particularly suitable for Amstrads, in fact it was recommended in a recent "Computing with Amstrad"  $\mbox{Price } 530 \ + \ 53 \ \mbox{post}.$ 