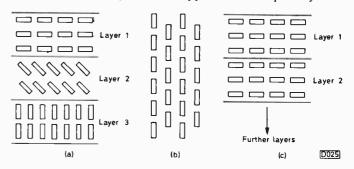

- 32 VCR Servo Systems, Part 2 Joe Cieszynski How to diagnose servo faults and methods of tackling them. A few simple checks will tell you a lot but deciding whether there's a speed or phase error can be difficult.
   35 TV Fault Finding
  - Reports from Mick Dutton, John Coombes, John C. Priest, Ian Bowden, J.K. Potts, Rana S. Narwan, Alfred Damp and Philip Blundell, Eng. Tech.
- 37 Next Month in Television