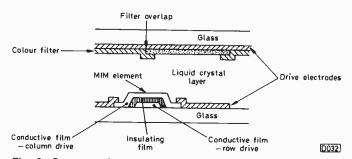

h a triangular filter arrangement.

As a further example, let's consider briefly the Panasonic LCD set whose 3in. display has 102,672 pixels arranged as 276 rows and 372 columns. The row driver gates each row in turn while the column driver samples the digital video and applies appropriate RGB signals to the thin-film transistors in the display. As is now conventional, the row and column drivers are built into the display panel. Basically the row driver consists of a series of flip-flops that act as a shift register – several chips are required. For correct operation there are timing and clock inputs. The column driver again consists of several i.c.s, in two sets, one to drive the odd columns and the other to drive the even columns.

The backlight arrangement used in the Panasonic set is



Fig. 8: Cross-sectional view of the MIM display used in the Ferguson receiver.

shown in Fig. 7. This provides the light input for the LCD and, as you'll appreciate, the light must be very evenly

distributed over the entire rear surface of the display.

Fig. 8 shows a cross-sectional view of the MIM display used in the Ferguson set. The use of MIM as opposed to thin-film transistor (TFT) switching elements is claimed to give a production cost saving of one third. The colour filter is in this case built into the liquid crystal layer, with boundary superimposition to provide shielding between primary colours instead of a metal shield. This arrangement allows more light through the LCD, improving the picture under high ambient lighting conditions.

#### Acknowledgement

Our thanks to Fergu