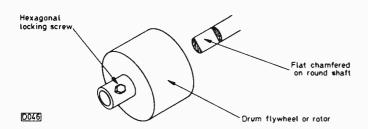

- 32 VCR Servo Systems, Part 2 Joe Cieszynski How to diagnose servo faults and methods of tackling them. A few simple checks will tell you a lot but deciding whether there's a speed or phase error can be difficult.
   35 TV Fault Finding
  - Reports from Mick Dutton, John Coombes, John C. Priest, Ian Bowden, J.K. Potts, Rana S. Narwan, Alfred Damp and Philip Blundell, Eng. Tech.
- 37 Next Month in Television