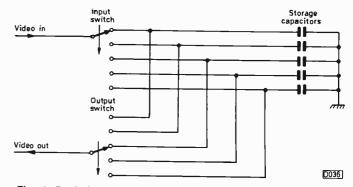

3" FDD HITACHI 305SXA This has standard Shugart connections and will work with most computers but is particularly suitable for Amstrads, in fact it was recommended in a recent "Computing with Amstrad"  $\mbox{Price } 530 \ + \ 53 \ \mbox{post}.$ 