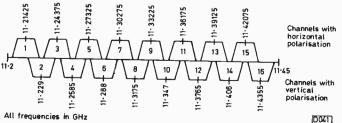

#### 42 VCR Clinic

Reports from Nick Beer, John Coombes, Eugene Trundle, Philip Blundell, Eng. Tech., Alfred Damp, Mick Dutton, B. Ross and Dave Dulson.

Les Lawry-Johns

- This time mainly problem Fidelitys
- **45 Blanking Pulse Generator Circuit** John de Rivaz, B.Sc. (Eng.) A method of providing more effective blanking to counter teletext interference in older sets.
- **46 TV from the Astra Satellite** Sky Television transmissions from the Astra satellite will be with us soon. A note on the technical aspects relevant to domestic reception.
- 47 Service Bureau