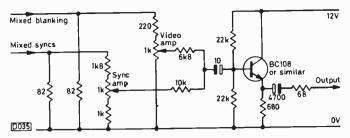

3" FDD HITACHI 305SXA This has standard Shugart connections and will work with most computers but is particularly suitable for Amstrads, in fact it was recommended in a recent "Computing with Amstrad"  $\mbox{Price } 530 \ + \ 53 \ \mbox{post}.$ 