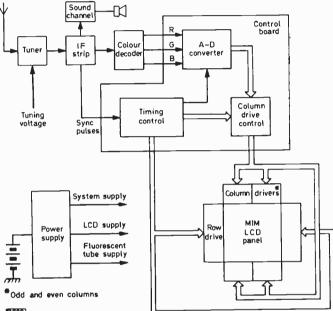

t is randomly polarised. The input polariser allows through only light with 90° polarisation. If the liquid crystals are untwisted – see Fig. 2(a) – this light passes through the liquid crystal section then through the output polariser, which has the same polarity as the input one. If the liquid crystals are twisted through 90° the light passing through will also be rotated by 90° and will thus be unable to pass through the output polariser. Adjusting the drive applied to the liquid crystals



Fig. 1: The three types of liquid crystal, (a) cholesteric, (b) nematic, (c) smetic.







Fig. 3: Action of the polarisers and liquid crystal layer, (a) providing light transmission, (b) blocking the light.





*Fig. 5: Three-colour filter arrangements, (a) stripe, (b) offset, (c) triangular.* 



D030

Fig. 6: Simplified block diagram of the Ferguson Model PTV01 receiver.

varies the twist and thus the amount of light that passes through the complete assembly. The polarisers are made of plastic impregnated with alcohol molecules to provide the polarising characteristic. This method of brightness control is called "blind effect" because the basic way in which the light is controlled is similar to the action of a window blind.

#### **Driving an LCD**

We can thus see how light is controlled, but for TV purposes we want to be able to build up a complete picture consisting of brightness variations. For this purpose the display is split up into picture elements (pixels) each of which can be driven separately. A matrix drive system, see Fig. 4, is used to give separate, sequential acc