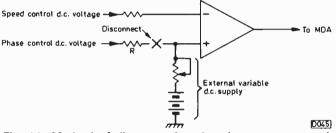

- 32 VCR Servo Systems, Part 2 Joe Cieszynski How to diagnose servo faults and methods of tackling them. A few simple checks will tell you a lot but deciding whether there's a speed or phase error can be difficult.
   35 TV Fault Finding
  - Reports from Mick Dutton, John Coombes, John C. Priest, Ian Bowden, J.K. Potts, Rana S. Narwan, Alfred Damp and Philip Blundell, Eng. Tech.
- 37 Next Month in Television