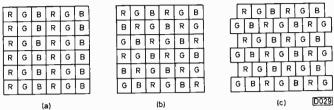

t passing through the combined assembly. How this works is shown in Fig. 3. Natural light is randomly polarised. The input polariser allows through only light with 90° polarisation. If the liquid crystals are untwisted – see Fig. 2(a) – this light passes through the liquid crystal section then through the output polariser, which has the same polarity as the input one. If the liquid crystals are twisted through 90° the light passing through will also be rotated by 90° and will thus be unable to pass through the output polariser. Adjusting the drive applied to the liquid crystals



Fig. 1: The three types of liquid crystal, (a) cholesteric, (b) nematic, (c) smetic.







Fig. 3: Action of the polarisers and liquid crystal layer, (a) providing light transmission, (b) blocking the light.





*Fig. 5: Three-colour filter arrangements, (a) stripe, (b) offset, (c) triangular.* 



D030

Fig. 6: Simplified block diagram of the Ferguson Model PTV01 receiver.

varies the twist and thus the amount of light that passes through the complete assembly. The polarisers are made of plastic impregnated with alcohol molecules to provide the polarising characteristic. This method of brightness control is called "blind effect" because the basic way in which the light is controlled is similar to the action of a window blind.

#### **Driving an LCD**

We can thus see how light is controlled, but for TV purposes we want to be able to build up a complete picture consisting of brightness variations. For this purpose the display is split up into picture elements (pixels) each of which can be driven