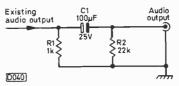

#### 42 VCR Clinic

Reports from Nick Beer, John Coombes, Eugene Trundle, Philip Blundell, Eng. Tech., Alfred Damp, Mick Dutton, B. Ross and Dave Dulson.

Les Lawry-Johns

- This time mainly problem Fidelitys
- **45 Blanking Pulse Generator Circuit** John de Rivaz, B.Sc. (Eng.) A method of providing more effective blanking to counter teletext interference in older sets.
- **46 TV from the Astra Satellite** Sky Television transmissions from the Astra satellite will be with us soon. A note on the technical aspects relevant to domestic reception.
- 47 Service Bureau