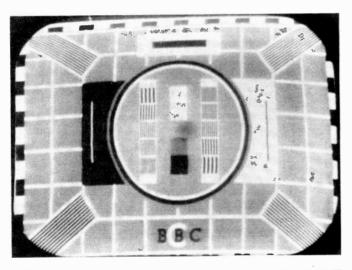

Ways of obtaining signals to keep your 405-line sets going now that there are no transmissions. This part deals with the video aspect and takes a look at the various methods of standards conversion that can be used.