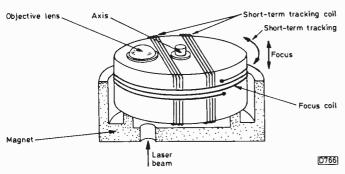

Servicing Notes on Pye/Philips Sets

Gordon Haigh

Recent fault experiences with some of the older Pye and Philips CTV chassis.

28 Letters

Servo System Operation 30

J. LeJeune

How the various types of servo systems used in VCRs, CD and video disc players work - the disc players require motor drive, tracking and focusing servos.