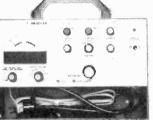

de-soldering or removal. Size 75×100×40 mm. Supply 240V AC

Price £25.99 + £3.90 V.A.T.

000



#### THANDAR SC110A PORTABLE OSCILLOSCOPE • Full trig. fac. inc. TV frame etc



- Only 2½" thick
- Fits in a brief case

  Sens. 10mV
- \* Bandwidth 10MHz
- . Battery or mains adaptor \* Size 255mm x 148mm x 50mm

#### ACCESSORIES

Carry Case £6.25 + £0.93 V A.T. Probe £7.50 + £1.30 V.A.T. Mains Adaptor £7.30 + £1.09 V.A.T

Price £195.00 + £29.25 V.A.T.

#### INSULATION TESTER 500V

#### LCD Display

- 18 Ranges
- Inductance 1µH-2H

DIGITAL LCR METER

- Capacitance 1pf 200µf
- Resistance 1 ohm 20Mohm
- High acuracy

Price £85.00 + £12.75 V.A.T.



me:

#### Electronic battery operated Measuring Voltage 500V DC

- Measuring Range 0-100Mohm
- \* Centre scale 2Mohm

Price £65.00 + £9.75 V.A.T.





Normal Price £317.00 + £47.55 V.A.T. • Complete with tube base adaptors Special Winter Price £275.00+£41.25 V.A.T. • Size H230mm W330mm D120mm

LEADER LCT910-A CRT TESTER REJUVENATOR Our top selling instrument is designed to readily test the various characteristics and rejuvenation of both colour and B/W CRT's

- Tests for shorts and leakage between electrodes
- Tests cathode emission characteristics.
- Separately checks condition of guns. . Removal of shorts and leakage between
- electrodes Checks heater warm-up characteristics.
- Rejuvenation of low emission cathodes with automatic timing.
- \* Super rejuvenation with manual control

#### SADELTA FIELD STRENGTH METER TC-402

THE SADELTA FIELD STRENGTH METER TC-402 has been designed to measure the signal levels delivered by the antenna