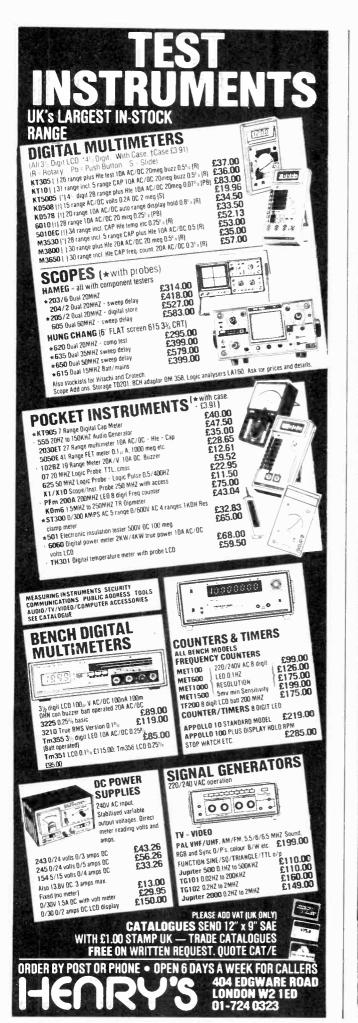

00

+ £6.75 V, A.T.



Silver and the same of the sam 

The THANDAR TP1 LOGIC PROBE and TP2 LOGIC **PULSER** are effective and economical tools for checking both TTL and CMOS circuits. TP1 can show 14 different circuit conditions and can detect pulses down to typically Price £23.00 damaging sensitive components. Together they can + £3.45 V.A.T. stimulate and monitor responses of components 'in each circuit', greatly aiding fault finding.



B. K. ELECTRONICS DEPT. T

UNIT 5, COMET WAY, SOUTHEND-ON-SEA, ESSEX. SS2 6TR TEL- 0702-527572



U.K. POST PAID, export enquines welcome. Visa/Access or cheque with order, payable B.K. Electronics Official Orders welcome from Govt. Depts Colleges, P.L.C. 's etc. Large S.A.E. for technical leaflets of complete range Delivery normally within seven days



TUBE REBUILDING TECHNOLOGY

AVAILABLE ONLY FROM CHROMAVAC. PRE CONVERGED AS ORIGINAL External multipole unit not REQUIRED



Get on the hot-line today!

LOOK! AT NO EXTRA COST 30AX PRE CONVERGED

most types of Inline Re-builds or PRICES SUBJECT TO

new ex-stock

#### **GLASS EXCHANGE** Delta Rebuilds I Inline Rebuilds

| Up to 19" £28 Up to 22" £30 Up to 26" £34 110° up to 26" £34 110° up to 26" £38 Low focus +£2 | Up to 22" From <b>£40</b> Up to 26" From <b>£45</b> A56-540x <b>£56</b> A66-540x <b>£58</b> Bonded Coil + <b>£5</b> |
|-----------------------------------------------------------------------------------------------|---------------------------------------------------------------------------------------------------------------------|
| A47 342 New £28<br>17FHP New £30<br>470EHB