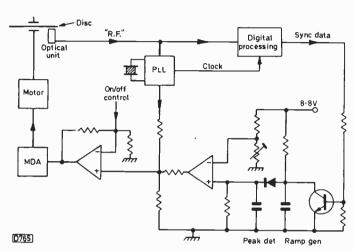

Servicing Notes on Pye/Philips Sets

Gordon Haigh

Recent fault experiences with some of the older Pye and Philips CTV chassis.

28 Letters

Servo System Operation 30

J. LeJeune

How the various types of servo systems used in VCRs, CD and video disc players work - the disc players require motor drive, tracking and focusing servos.