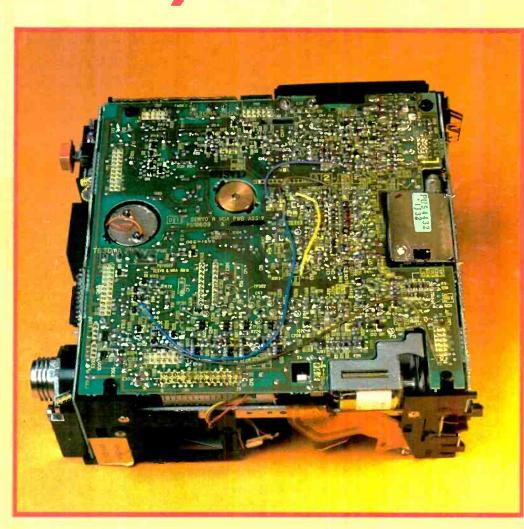

SERVICING-PROJECTS-VIDEO-DEVELOPMENTS

## Free Assembly Tweezers



**Guide to Servo System Operation Transport for Field Servicing** Fuse Types and Ratings • DX-TV
An Alternative Rebroadcast System **VCR Clinic • TV Fault Finding** 

## MANOR SUPPLIES

MKV PAL COLOUR TEST GENERATOR FOR DOMESTIC TV & VCR.

TEST **DEMONSTRATIONS** AT 172 WEST END LANE





- 40 different patterns and variations.
- ★ Broadcast transmission accuracy (fully interlaced sync pulses with correct picture blanking).
- EBU colour bars, BBC colour bars, whole rasters & split bars (specially useful for VCR service), white, yellow, cyan, green, magenta, red, blue and black.
- Chequerboard.

DEC. 1982

- ★ Mono outputs with border eastellations, cross hatch, grey scale, vertical lines, horizontal lines and dots. UHF modulator output plugs straight into receiver aerial socket.
- ★ Addi