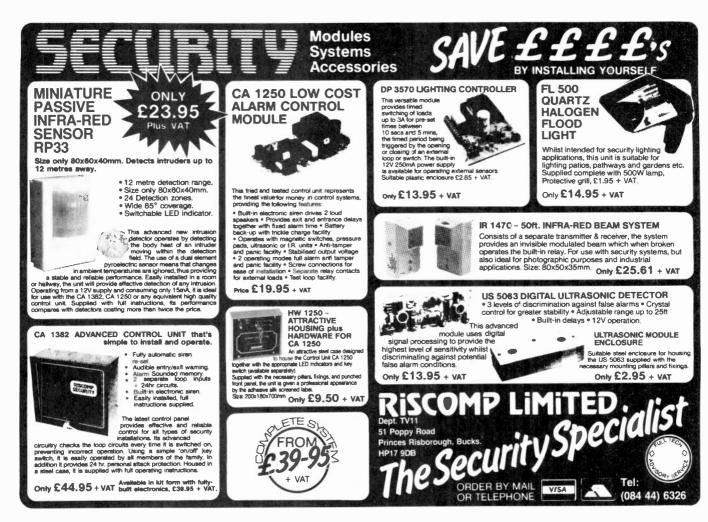

#### SECURITY EQUIPMENT OIST. FOR SHORROCKS PRODUCTS

| B1   | Shorrock Acorn      |       |
|------|---------------------|-------|
|      | 075 panel           | 32.50 |
| B2   | Eurobell Comp.      | 21.00 |
| B5   | "C" Polyprop. box   |       |
|      | with back plate     | 4.55  |
| B6   | "C" Polycarb. box   |       |
|      | with back plate     | 7.80  |
| B7   | 6" Bell             | 12.47 |
| CA15 | 4 core cable        | 5.55  |
| CA16 | 6 core cable        | 7.94  |
| CA17 | 8 core cable        | 10.31 |
| 817S | Shorrock P.I.R.     | 22.50 |
| 815S | Shorrock P.I.R.     | 41.50 |
| 010  | Orion I.R.          | 24.00 |
| SL8  | Infrascan           | 62.94 |
| 137  | Shorrock SAB        | 8.76  |
| BA9  | 1.9A battery        | 7.77  |
| S3   | 712 Siren           | 5.75  |
| QUA  | NTITY PRICES ON REC | QUEST |