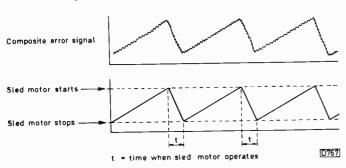

Servicing Notes on Pye/Philips Sets

Gordon Haigh

Recent fault experiences with some of the older Pye and Philips CTV chassis.

28 Letters

Servo System Operation 30

J. LeJeune

How the various types of servo systems used in VCRs, CD and video disc players work - the disc players require motor drive, tracking and focusing servos.