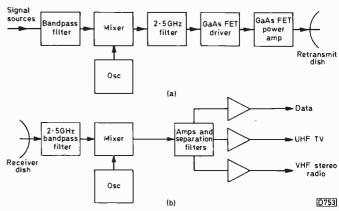

The MMDS Rebroadcast System

Geoff Lewis, B.A., M.Sc.

The Multichannel Microwave Distribution Services system can provide a solution in areas where reception via the standard broadcast networks is difficult to achieve.