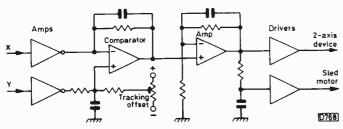

Servicing Notes on Pye/Philips Sets

Gordon Haigh

Recent fault experiences with some of the older Pye and Philips CTV chassis.

28 Letters

Servo System Operation 30

J. LeJeune

How the various types of servo systems used in VCRs, CD and video disc players work - the disc players require motor drive, tracking and focusing servos.