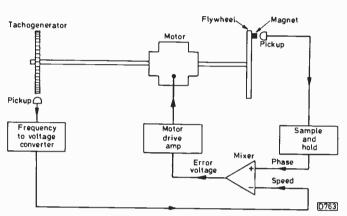

Servicing Notes on Pye/Philips Sets

Gordon Haigh

Recent fault experiences with some of the older Pye and Philips CTV chassis.

28 Letters

Servo System Operation 30

J. LeJeune

How the various types of servo systems used in VCRs, CD and video disc players work - the disc players require motor drive, tracking and focusing servos.