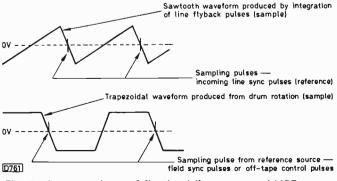

Servicing Notes on Pye/Philips Sets

Gordon Haigh

Recent fault experiences with some of the older Pye and Philips CTV chassis.

28 Letters

Servo System Operation 30

J. LeJeune

How the various types of servo systems used in VCRs, CD and video disc players work - the disc players require motor drive, tracking and focusing servos.