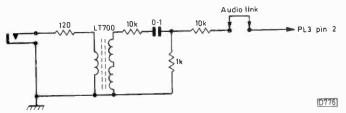

33 **Next Month in Television** 

Using a VCR for Sound Recording

Peter Marlow,

B.Sc. (Hons.), C. Eng.

An interface unit to enable a VCR to be used to make timed recordings of radio broadcasts.

38 **Video Topics** 