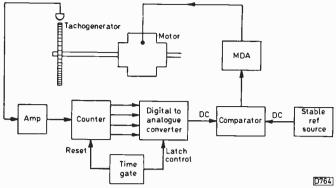

Servicing Notes on Pye/Philips Sets

Gordon Haigh

Recent fault experiences with some of the older Pye and Philips CTV chassis.

28 Letters

Servo System Operation 30

J. LeJeune

How the various types of servo systems used in VCRs, CD and video disc players work - the disc players require motor drive, tracking and focusing servos.