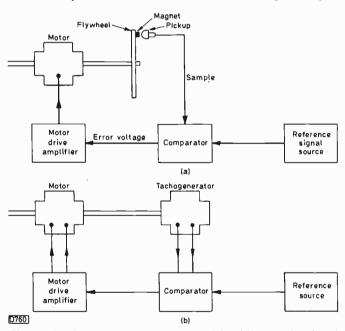

Servicing Notes on Pye/Philips Sets

Gordon Haigh

Recent fault experiences with some of the older Pye and Philips CTV chassis.

28 Letters

Servo System Operation 30

J. LeJeune

How the various types of servo systems used in VCRs, CD and video disc players work - the disc players require motor drive, tracking and focusing servos.