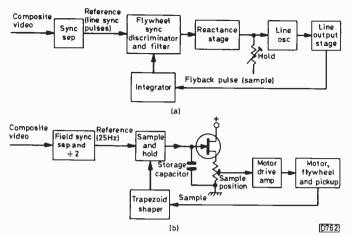

Servicing Notes on Pye/Philips Sets

Gordon Haigh

Recent fault experiences with some of the older Pye and Philips CTV chassis.

28 Letters

Servo System Operation 30

J. LeJeune

How the various types of servo systems used in VCRs, CD and video disc players work - the disc players require motor drive, tracking and focusing servos.