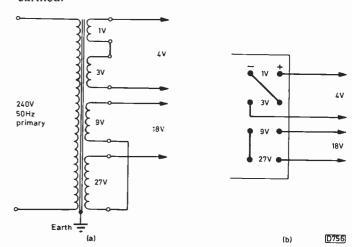

Caught Again

Les Lawry-Johns

Faults, sets and circumstances can all combine to catch

A Versatile Bench Transformer

Albert L. Hitchings

A transformer system that provides 1V-40V or 1V-121V

in 1V steps. Service Bureau