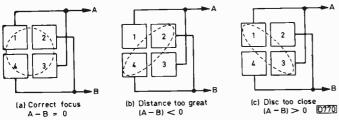

Servicing Notes on Pye/Philips Sets

Gordon Haigh

Recent fault experiences with some of the older Pye and Philips CTV chassis.

28 Letters

Servo System Operation 30

J. LeJeune

How the various types of servo systems used in VCRs, CD and video disc players work - the disc players require motor drive, tracking and focusing servos.