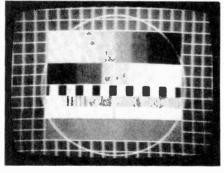

#### PAL COLOUR BAR GENERATOR (Mk4)

- ★ Output at UHF, applied to receiver aerial socket.
- ★ In addition to colour bars R-Y, B-Y etc.
- ★ Cross-hatch, grey scale, peak white and black level.
- ★ Push button controls, battery or mains operated.
- ★ Simple design, only five i.e.s on colour bar P.C.B.

PRICE OF MK 4 COLOUR BAR GENERATOR KIT £30.00. CASE £8.60. BATT HOLDERS £4.20. MAINS SUPPLY KIT £4,20 (Combined P&P £2.80).

MK 4 (BATTERY) BUILT & TESTED £58.00 + £2.80 P & P. MK 4 (MAINS) BUILT & TESTED £68.00 + £2.80 P & P. VHF MODULATOR (CH 1 to 4) FOR OVERSEAS £5.75. EASILY ADAPTED FOR VIDEO OUTPUT & C.C.T.V.