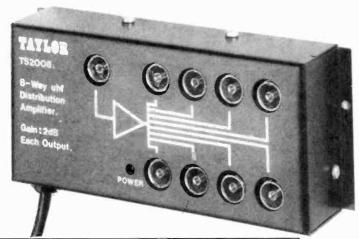

| _                                                                                                                  | £85                                                                                                                               |  |  |  |  |  |  |  |

All tubes exchange glass required.

Please add 15% VAT to all prices. Callers welcome. Please phone first.

# WELL VIEW

114-134 Midland Rd, Luton, Beds. LU2 0BL.

Open Mon-Fri 9am-6pm. Late opening Tuesday & Thursday till 8 pm. Tel. 0582-402499.

Your Local Tube Stockist:

Well View, Southampton. Tel. 0703 331837.

Phone between 2-5pm.

West One Distributors Ltd., Chesham, Buckinghamshire. Tel. 0494 778197

Best price paid for A66-540X, old glass

# TAYLOR

# T.S. 2008 8 WAY U.H.F. T.V. DISTRIBUTION AMPLIFIER



### **SPECIFICATION**

Frequency

- 470-860 MHz

Gain per Outlet

- 2dB minimum

Power Requirement

240V A.C. 4.8 Watts

**RUGGED SCREENED CASE** 

# **PRICE**

£19.95 each

plus Carriage & V.A.T.

(Total £24.68)

Quantity prices available on request. ALSO AVAILABLE

INSTALLATION PACK consisting:

100 × Metres Quality Low Loss Cable

- 8 × Flush Mounted Isolated Outlet Sockets
- 9 × Alloy Coax Plugs
- 8 × 1.5 Metre White Moulded Fly Leads

 $100 \times 7$ mm Cable Clips

PRICE – £33.31 plus Carriage & V.A.T. (Total £41.76)

N.B.

If outlets are to be surface mounted, 8 × Pattresses will be required. Price £4.16 plus V.A.T. (Total £4.78)

TAYLOR BROS (OLDHAM) LTD BISLEY STREET WORKS, LEE STREET, OLDHAM, ENGLAND.

TELEPHONE: 061 652 3221 TELEX: 669911

# **CUSTOMER CAN'T PAY?**



# DONT L