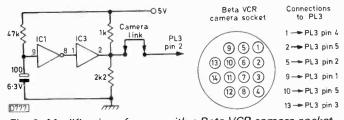

33 **Next Month in Television** 

Using a VCR for Sound Recording

Peter Marlow,

B.Sc. (Hons.), C. Eng.

An interface unit to enable a VCR to be used to make timed recordings of radio broadcasts.

38 **Video Topics** 