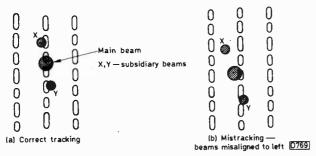

Servicing Notes on Pye/Philips Sets

Gordon Haigh

Recent fault experiences with some of the older Pye and Philips CTV chassis.

28 Letters

Servo System Operation 30

J. LeJeune

How the various types of servo systems used in VCRs, CD and video disc players work - the disc players require motor drive, tracking and focusing servos.