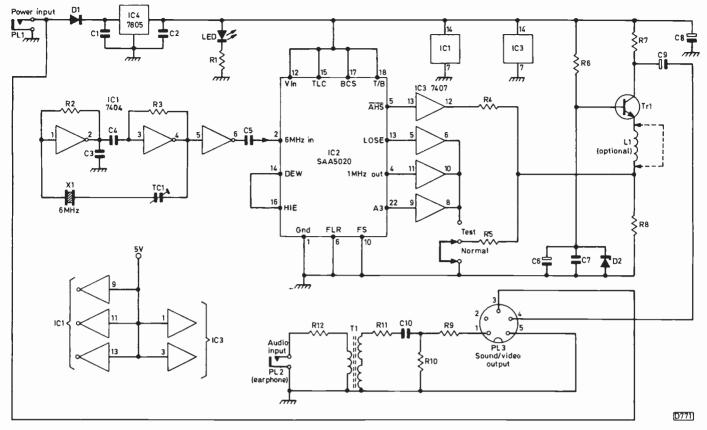

Servicing Notes on Pye/Philips Sets

Gordon Haigh

Recent fault experiences with some of the older Pye and Philips CTV chassis.

28 Letters

Servo System Operation 30

J. LeJeune

How the various types of servo systems used in VCRs, CD and video disc players work - the disc players require motor drive, tracking and focusing servos.