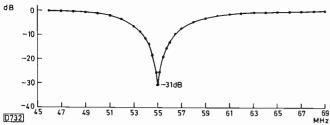

8  |
| Rodekro     | E27     | 600kW  | June 1988      |
| Thy         | E28     | 250kW  | February 1989  |
| Veile       | E30     | 500kW  | August 1988    |
| Svd Fyn     | E32     | 250kW  | December 1988  |
| Brammingg   | E33     | 500kW  | May 1989       |
| Alborg      | E35     | 600kW  | February 1989  |
| Vendsyssel  | E37     | 50kW   | February 1989  |
| Ringkobing  | E40     | 600kW  | September 1988 |
| Jyderup     | E48     | 600kW  | March 1989     |
| Ńakskov     | E52     | 100kW  | August 1989    |
| Kobenhavn   | E53     | 600kW  | March 1988     |
| Bornholm    | E56     | 800kW  | September 1989 |
| Skive       | E56     | 500kW  | June 1989      |
| Vordingborg | E58     | 600kW  | August 1989    |

Apart from Thy all transmissions will be horizontally polarised.



Fig. 1: Measured characteristic of the Aerial Techniques TDNF1 Band I notch filter at 55MHz.

The main transmission centres for the Spanish TV3 Television De Catalunya service are as follows: Tibidabo ch. E44 10kW; Rocacorba ch. E52 10kW; La Mussara ch. E63 10kW; Alpicat ch. E52 10kW; Montcaro ch. E29 5kW. There are at present 73 u.h.f. relays with powers from 0-625W to 200W.

#### 405-line Equipment

A number of requests were received for the equipment mentioned in the August column. Obviously there are many enthusiasts who are seeking mature equipment and information. So rather than junk old magazines, manuals, test equipment and receivers write in to offer them.

#### Aerial Techniques Catalogue

My connection with South West Aerials ended about three years ago. The company was subseq