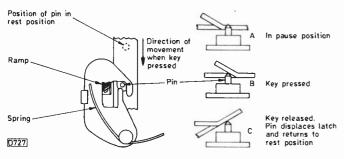

832 Servicing Mechanical VCRs, Part 6

Mike Phelan

This concluding instalment deals with the function key assembly and miscellaneous points worth noting.

834 The TDA3562A

Joseph Cieszynski

This recent colour decoder chip offers various features such as auto-grey-scale tracking. A look at its operation and the points to bear in mind when servicing a set that uses it.