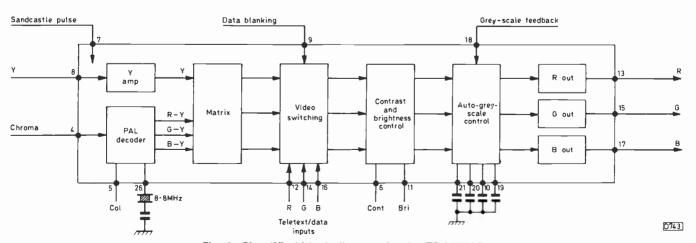

CASH PAID FOR ALL SIZES SONY GLASS + 66-510/540 PIL TYPES

PLEASE PHONE BEFORE CALLING
LOCAL DELIVERY FROM ACCRINGTON, LANCS.
Phone enquiries and letters to:
Apollo, The Potters Wheel,
Mullion Cove, Mullion, Nr. Helston, TR12 7ET.
0326 240781