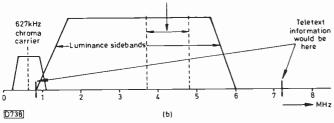

don, Atherstone, Warks CV9 2EL.

### Recording Teletext Subtitles

Harold Peters

How often do you get asked why a VCR won't record teletext? It used to be the "clever lad" but today it's usually the hard of hearing who pose the question – because they'd like to record the page 888 subtitles. In the heat of a Saturday showroom it's not always easy to provide a quick explanation. It may help to keep the following brief notes handy.

#### Why you can't do it

There are three basic reasons why teletext can't be recorded. First, the teletext information is transmitted at the time when the VCR is switching from one scanning video head to the other. Secondly, with domestic VCR systems the fine picture detail is removed – and with it most of the teletext signal (see Fig. 1). Finally, it's not





Fig. 1: Comparison of the TV channel spectrum as transmitted (a) and the signal converted for VHS system recording (b). In (a) most of the teletext information is in a narrow band centred on 3·45MHz. Note the blip at bit rate, 6·9MHz, which will be seen on a spectrum analyser even though out of band. In (b) the chroma and luminance signals change position and the teletext information is "out of band" beyond the upper and lower luminance sidebands.



Fig. 2: To add subtitles to a teletext TV set's scart socket output, pass the green data line via a buffer stage to the video output pin. See text for details.

possible to record the mixed picture and data seen on the screen of your TV set from its video output socket (if it has one) because the decoded teletext information is added to the