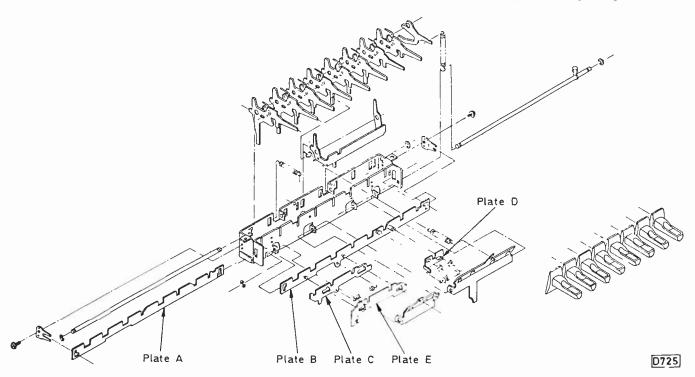

832 Servicing Mechanical VCRs, Part 6

Mike Phelan

This concluding instalment deals with the function key assembly and miscellaneous points worth noting.

834 The TDA3562A

Joseph Cieszynski

This recent colour decoder chip offers various features such as auto-grey-scale tracking. A look at its operation and the points to bear in mind when servicing a set that uses it.