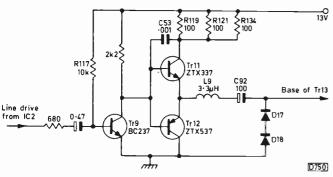

minance and chroma signal processing are carried



Fig. 4: The tuner, i.f. preamplifier and TDA4501H sections of the chassis.



Fig. 5: Characteristics of the three-level sandcastle pulse produced by the TDA4501H chip.

out by a TDA3565 chip (IC3). Fig. 6 shows the circuitry. The composite video signal from IC2 is separated into luminance and chroma in the combined luminance delay line and separation filter DL1. Points to notice about this chip are the use of the red channel black level for proportional black-level clamping, adjusted via the user brightness control, and the single pin connection for the 8-8MHz crystal.

Beam limiting is carried out at the contrast control pin 6. The earthy side of the e.h.t. system is decoupled to



Fig. 6: The luminance and chroma processing section.



Fig. 7: The line driver stage.



Fig. 8: Line output stage circuit.



Fig. 9: One of the RGB output stages (green).

chassis by C45. As the beam current rises the voltage across C45 becomes increasingly negative. D2 will conduct at a point set by the voltage applied to pin 6 of the i.c. by the contrast control network and the voltage at its cathode. When it conducts it reduces the voltage at pin 6, preventing excessive video drive. The onset of beam current limiting can be modified by including a link which is in the field scan plug. On 14in. models the limiting is set at  $600\mu$ A: with larger tube sizes the field scan plug link is added to raise the limit to lmA (if you have the full circuit, the link adds R56 in parallel with R46).

#### Line Driver and Output Stages

The line dri