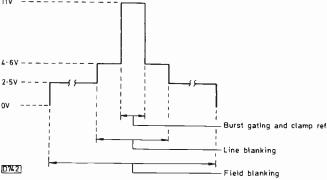

CASH PAID FOR ALL SIZES SONY GLASS + 66-510/540 PIL TYPES

PLEASE PHONE BEFORE CALLING
LOCAL DELIVERY FROM ACCRINGTON, LANCS.
Phone enquiries and letters to:
Apollo, The Potters Wheel,
Mullion Cove, Mullion, Nr. Helston, TR12 7ET.
0326 240781