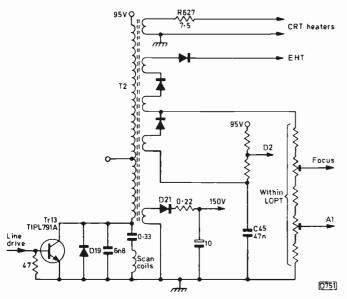

ng are carried



Fig. 4: The tuner, i.f. preamplifier and TDA4501H sections of the chassis.



Fig. 5: Characteristics of the three-level sandcastle pulse produced by the TDA4501H chip.

out by a TDA3565 chip (IC3). Fig. 6 shows the circuitry. The composite video signal from IC2 is separated into luminance and chroma in the combined luminance delay line and separation filter DL1. Points to notice about this chip are the use of the red channel black level for proportional black-level clamping, adjusted via the user brightness control, and the single pin connection for the 8-8MHz crystal.

Beam limiting is carried out at the contrast control pin 6. The earthy side of the e.h.t. system is decoupled to



Fig. 6: The luminance and chroma processing section.



Fig. 7: The line driver stage.



Fig. 8: Line output stage circuit.



Fig. 9: One of the RGB output stages (green).

chassis by C45. As the beam current rises the voltage across C45 becomes increasingly negative. D2 will conduct at a point set by the voltage applied to pin 6 of the i.c. by the contrast control network and the voltage at its cathode. When it conducts it reduces the voltage at pin 6, preventing excessive video drive. The onset of beam current limiting can be modified by including a link which is in the field scan plug. On 14in. models the limiting is set at  $600\mu$ A: with larger tube sizes the field scan plug link is added to raise the limit to lmA (if you have the full circuit, the link adds R56 in parallel with R46).

#### Line Driver and Output Stages

The line driver stage is particularly interest