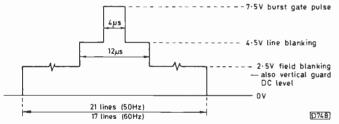

l detection on the line sawtooth signal. The intermediate level 4.5V pulse, of  $12\mu$ sec duration, is derived from the line flyback pulse. This is used for line blanking. At 2.5V we have the field blanking pulse whose duration depends on the standard, i.e. 50 or 60Hz.

#### Audio

Pin 11 of the TDA4501H can be used for either a manual d.c. volume control or the d.c. input from a remote control circuit. Minimum volume is with this pin at 0V, maximum at 2·4V. The audio output at pin 12 is taken via a de-emphasis network (R58/C30) to the TBA820M audio chip which delivers 1W r.m.s. at ten per cent total harmonic distortion.

#### Luminance and Chroma Processing

Luminance and chroma signal processing are carried



Fig. 4: The tuner, i.f. preamplifier and TDA4501H sections of the chassis.



Fig. 5: Characteristics of the three-level sandcastle pulse produced by the TDA4501H chip.

out by a TDA3565 chip (IC3). Fig. 6 shows the circuitry. The composite video signal from IC2 is separated into luminance and chroma in the combined luminance delay line and separation filter DL1. Points to notice about this chip are the use of the red channel black level for proportional black-level clamping, adjusted via the user brightness control, and the single pin connection for the 8-8MHz crystal.

Beam limiting is carried out at the contrast control pin 6. The earthy side of the e.h.t. system is decoupled to



Fig. 6: The luminance and chroma processing section.



Fig. 7: The line driver stage.



Fig. 8: Line output stage circuit.



Fig. 9: One of the RGB output stages (green).

chassis