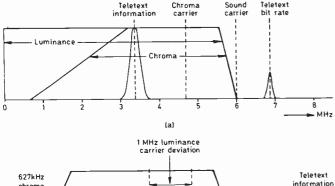

endon, Atherstone, Warks CV9 2EL.

### Recording Teletext Subtitles

Harold Peters

How often do you get asked why a VCR won't record teletext? It used to be the "clever lad" but today it's usually the hard of hearing who pose the question – because they'd like to record the page 888 subtitles. In the heat of a Saturday showroom it's not always easy to provide a quick explanation. It may help to keep the following brief notes handy.

#### Why you can't do it

There are three basic reasons why teletext can't be recorded. First, the teletext information is transmitted at the time when the VCR is switching from one scanning video head to the other. Secondly, with domestic VCR systems the fine picture detail is removed – and with it most of the teletext signal (see Fig. 1). Finally, it's not





Fig. 1: Comparison of the TV channel spectrum as transmitted (a) and the signal converted for VHS system recording (b). In (a) most of the teletext information is in a narrow band centred on 3·45MHz. Note the blip at bit rate, 6·9MHz, which will be seen on a spectrum analyser even though out of band. In (b) the chroma and luminance signals change position and the teletext information is "out of band" beyond the upper and lower luminance sidebands.



Fig. 2: To add subtitles to a teletext TV set's scart socket output, pass the green data line via a buffer stage to the video output pin. See text for details.

possible to record the mixed picture and data seen on the screen of your TV set from its video output socket (if it has one) because the decoded teletext information is added to th