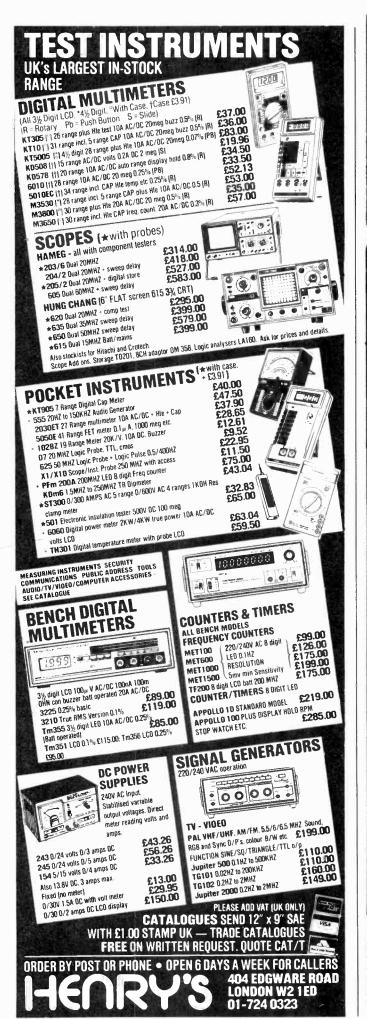

### MANOR SUPPLIES

FOR DOMESTIC TV & VCR.

TEST **OEMONSTRATIONS** AT 172 **WEST END LANE** 

- ★ 40 different patterns and variations.
- ★ Broadcast transmission accuracy (fully interlaced sync pulses with correct picture blanking).
- EBU colour bars, BBC colour bars, whole rasters & split bars (specially useful for VCR service), white, yellow, cyan, green, magenta, red, blue and black.
- ★ Chequerboard.
- ★ Mono outputs with border eastellations, cross hatch, grey scale, vertical lines, horizontal lines and dots. UHF modulator output plugs straight into receiver
- ★ Additional video output for CCTV & VCR.
- ★ Facilities for sound output.
- ★ Easy to build kit, standard parts. Only 2 adjustments. No special test equipment required.
- ★ Mains operated with stabilised power supply.
- ★ All kits fully guaranteed with back-up service.

  ★ Also available with VHF Modulator

| Also available with virit blodulator.          |         |
|------------------------------------------------|---------|
| Price of Kit                                   | £70.00  |
| Case $(10'' \times 6'' \times 2^{1/4}'')$ app. | £8.60   |
| Optional Sound Module (6MHz or 5.5MHz)         | £3.90   |
| Built & Tested in Case including Sound Module  | £108.00 |
|                                                |         |

SPECIAL TEST REPORT DEC. 1982

Post/Packing £2.80 Add VAT 15% TO ALL PRICES

#### PAL COLOUR BAR GENERATOR (Mk4)

- ★ Output at UHF, applied to receiver aerial socket.
- ★ In addition to colour bars R-Y, B-Y etc.
- ★ Cross-hatch, grey scale, peak white and black level.
- ★ Push button controls, battery or mains operated.
- ★ Simple design, only five i.e.s on colour bar P.C.B.

PRICE OF MK 4 COLOUR BAR GENERATOR KIT £30.00. CASE £8.60. BATT HOLDERS £4.20. MAINS SUPPLY KIT £4.20 (Combined P&P £2.80).

MK 4 (BATTERY) BUILT & TESTED £58.00 + £2.80 P & P, MK 4 (MAINS) BUILT & TESTED £68.00 + £2.80 P & P. VHF MODULATOR (CH 1 to 4) FOR OVERSEAS £5.75. EASILY ADAPTED FOR VIDEO OUTPUT & C.C.T.V.

ADD

TELETEXT DECODER PANELS (TESTED) Mullard VM6101 £30.00, Philips KT3, K30 £30.00, Texas XMII (TIFAX) £28.00 p.p. £1.80

THORN TX9 MK2/3, TX10, teletext Mullard Decorder panel + Interface £35.00 p.p. £1.80 THORN TX10, PHILIPS G11 PRESTEL, TELETEXT Mullard Units VM 6230, 6330 plus Line Coupler & Interface £38.00 p.p. £2.50

TV SERVICE SPARES
BACKED BY TWENTY YEARS EXPERIENCE & STAFF OF
TECHNICAL EXPERTS

#### LOPTs, TRIPLERS, PANELS, TUNERS, SELECTORS ETC

SPECIAL OFFER Mullard/Philips quality UHF modulator (audio input) ex new et uipment £5.00 p.p. £1.00.
PHILIPS G11 6 position touch tune channel selector units £16.00 (can replace earlier mechanical selector unit).
PHILIPS G11 PANELS (tested).
Frame, IF, decoc er £12.50 each p.p. £2.00, Scan £20.00 p.p. £2.80.
PHILIPS G11 PANELS ex rental (untested).
Scan £10.00, Frame, Decoder £5.00 p.p. £2.00.
PHILIPS HANDSETS (New Replacements) p.p. £1.50.
G11 Ultrasonic Nontext £22.50, Infra red Text £22.50. Others available.
KT3 Non text (£C.4001) £21.50, KT3, K30 etc. Text £25.00.
PHILIPS HANDSETS Ex rental, text, Untested. KT Text/Video Type, £3.50 p.p. £1.00. PHILIPS HANDSETS Ex rental, text, Unitested, KY 1620 VIGCO VIPC, 2019, p. p. £1.00.

OLOUUR MANUALS p.p. 50p.
PHILIPS GH £3.50, KT3 £3.50, CTX-E £1.50, CTX-S £1.50.

THORN REMOTE CONTROL HANDSETS

TX9 ULTRASONIC (3-button) £15.00; TX9, TX10 Infra red (Non-Text) £18.00; TX9, TX10 Infra red Teletext £21.50, p.p. £1.20. Others available.

TX9 Ultrasonic remote handset transducer £2.00, switches 3 for £1.50 p.p. 50p.

TX9/TX10 Teletext interface panel (1524) £5.00 p.p. 80p.

TX9 Ultrasonic remote handset transducer £2.00, switches 3 for £1.50 p.p. 50p. TX9/TX10 Teletext interface panel (1524) £5.00 p.p. 80p.
THORN TX9, TX10 Saw Filter IF Panel. £5.00 p.p. 80p.
TX9, TX10 Remote & tuning control panel (1515) £10.50 p.p. £1.80.
SAW FILTER IF AMPLIFIÉR PLUS TUNER complete and tested for T.V. Sound & Vision. £28.50 p.p. £1.20.
PAL DECODER KIT (Victo to RGB) for Monitors £27.00 p.p. £1.00.
PAL ENCODER KIT (RGB to Video) £18.50 p.p. £1.30.
CROSS HATCH UNIT KIT. Aerial Input type, incl. T.V. sync. and UHF Modulator, Battery Operated, also gives Peak White & Black Levels, can be used for any set £12.00 p.p. 80p. (Alum. Case £2.90 p.p. £1.40.) ADDITIONAL GREY SCALE Kit £2.90 p.p. 45p.
UHF SIGNAL STRENGTH METER KIT £22.00 Alum. Case £2.90. De Luxe Case £8.60 (Built & Tested £48.00) p.p. £2.30.
CRT TESTER & REACTIVATOR KIT For Colour & Mono complete with Case, Panel Meter Indicator – can be adapted for latest CRTs £29.50 p.p. £2.80.
BUSH A823 Convergence, Time Base Panels £5.00 each p.p. £1.80.
GEC 20AX Line Time Base £18.00 p.p. £2.00.
ITT CVC30 SERIES PANELS SURPLUS (untested) £2.50 each. CMP31, CMF31, CMA3C, CM532, p.p. 80p; CMD33, p.p. £1.80.
THORN TX9 Panels ex factory for small spares. Includes LCs & Semiconductors etc. £3.00 p.p. £1.80.
THORN TX9 Panels salvaged ex factory for spares inel. Electrolytie & Mains Transformers. £8.50 p.p. £3.00.
THORN 9000 SERIES IF/Decoder £10.00 p.p. £2.30. Line T.B., Power Panels £12.50 p.p. £3.00.
THORN 9000 SERIES H/Decoder £10.00 p.p. £2.30. Line T.B., Power Panels £2.50 p.p. £1.60.
PHILIPS G8 Line Driver Panels salvaged. For spares £2.50 p.p. £1.60.
PHILIPS G8 Line Driver Panels for small spares inel [Cs £2.50 p.p. £1.60.
VARICAP TUNERS, many different types in stock, DECCA Bradford 5 position, MULLARD 4 position £2.50, JAP Rotary £4.80 p.p. £1.00.
VARICAP TUNERS, many different types in stock, DECCA Bradford 5 position, MULLARD 4 position £2.50, JAP Rotary £4.80 p.p. £1.80.
TV SOUND IF Panels £6.80 p.p. £1.00.
BRANTED TYPE FABORITE ELC 2000S £9.80 p

| FERG., HMV, MARCONI, ULTRA               | R.B.M. T20, T22                     |
|------------------------------------------|-------------------------------------|
| 1590, 1591, 1612, 1613, 1712£4.80        | R.B.M. T20, T22 Bobbin              |
| FERGUSON 3787 (Normende) £9.80           | DECCA Bradford (state Mod No) £8.80 |
| THORN 1600, 1615, 1690, 1691, 1790 £9.00 | DECCA 80, 100                       |
| THORN 3000/3500 SCAN, EHT £6,90          | FIDELITY ZX2000, 3000 £14.50        |
| THORN 8000, 8500, 8800 £12.80            | GEC 2110 series                     |
| THORN 9000 to 9600 £9,80                 | ITT CVC 5 to 9, CVC20               |
| THORNTX9 £12.50                          | ITT CVC25, CVC30 series £8.80       |
| THORNTX10 £16,50                         | ITT CVC45 £9.80                     |
| SPECIAL OFFER                            | PYE 725 (90°) 731 to 741 £9.20      |
| ITT VC300 £4.80                          | PHILIPS G8£8.80                     |
| GEC 2114J/Junior Fineline £2.80          | PHILIPS G9 £7.80                    |
| PHILIPS 320 £2.80                        | PHILIPS G11 £18.50                  |
| RBM A823 £4.80                           | PHILIPS K 13£9.80                   |
| GEC 2028, 2040, 2100 £4.80               | PHILIPS K30, K35 £28.50             |
| PYE 691-7 chassis type only £5.00        | PHILIPS CTX-E £21.00                |
| PHILIPS K9 £6.80                         | PHILIPS CTX-S £21.00                |

OTHERS AVAILABLE, PRICES ON REQUEST.
TRIPLERS Full range available. Mono & Colour.
SPECIAL OFFER TRIPLERS
THORN 3000/3500 £2.50, PYE 725/731 (4 lead) £1.50 p.p. £1.20.
THORN 1500 5 Stick £1.50, 1500 3 Stick £1.50 p.p. 80p.
6-3V CRT Boost Transformers for Colour & Mono £5.90 p.p. £1.40.
THORN TX10 focus control £7.50 p.p. £1.00
PYE 713, 731 IF Module £3.50 p.p. 80p.
CALLERS WELCOME AT SHOP PREMISES
THOUSANDS OF ADDITIONAL ITEMS, ENQUIRIES INVITED
LARGE SELECTION TESTED COLOUR PANELS POPULAR MODELS

Goods available it in stock immediately over shop counter (Mail order between 3 days and 1 week from receipt of order). ADD VAT 15%

Telephone 01-794 8751, 794 7346