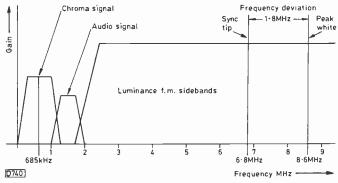

d by the introduction of Super-VHS (S-VHS) which achieves a resolution of over 400 lines – see Steve Beeching's account in the July issue. S-VHS and the expected launch of extended-definition TV in Japan in 1989 have prompted Sony to introduce a new format, Extended Definition Beta (ED Beta).

Sony originally announced ED Beta in March: an engineering prototype was shown to Japanese journalists and specifications were released. The system promises a definition of 500 lines.

As with S-VHS, the higher specification achieved by ED Beta is the result of several improvements: the luminance bandwidth has been increased, the frequency deviation widened, the chroma and luminance signals do not overlap and high coercivity tape is used. In comparison with S-VHS the luminance bandwidth is wider at



Fig. 1: Frequency spectrum for the ED Beta system.

about 6MHz compared to 5MHz while the frequency deviation is 1.8MHz compared to 1.6MHz. Further comparative details are shown in Table 1. In ED Beta the luminance white clip is raised to 230 per cent. The dark clip is 70 per cent.

Unlike the S-VHS system, which uses refined ferric oxide tape, Sony has opted for metal particle tape. The ED Beta tape is relatively thick (19 microns compared to Video-8's 13 microns). It has a very high coercivity – 1,450 Oersteds.

Sony has developed a new video head called a tilted sputtered sendust head (TSS). To date no details of the composition or characteristics of this head have been divulged.

Because of the use of metal particle tape there's no possibility of standard Beta VCRs using ED Beta tape