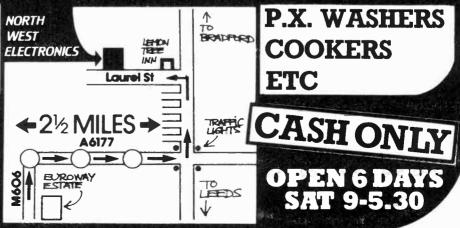

WORKING EX-EQUIPMENT

**PANELS** 

# REFURBISHED TELEVISIONS

| ILLLAISIONS          |                    | ır    | COII-       | coder |    | Power | Frame |
|----------------------|--------------------|-------|-------------|-------|----|-------|-------|
| Bush T20/T26         | £40.00 T20/22      | х     | verger<br>5 | 14    | 18 | 17    | 14    |
| G11                  | £45.00 T26         | X     | 5           | 16    | 20 | 17    | X     |
| Pye KT3  Ferguson TX | £55.00 718 Philips | 7.50  | 5           | 14    | 20 | 3     | 14.00 |
| Ferguson TX          | £55.00 G11         | 14.50 | 5           | 12    | 20 | 20    | 11.50 |

LAUREL STREET, LEEDS ROAD, BRADFORD, W. YORKSHIRE BD3 9TP.

5 MINS FROM MOTORWAY

100's PX
HOOVER JUNIOR
VACS
All models in stock

**Tel (0274)** 660995



## TVs GREAT BUYS

G11s from £20
REMOTES I/R AND SONIC from £35
TEXT MANY MAKES from £55

**200** + FULLY WORKING SETS AVAILABLE. ALL SEEN IN OUR COMFORTABLE TRADE ONLY SHOWROOM. EXCELLENT CABINETS, READY FOR SALE OR RENT, BASIC TO TEXT. NO JUNK.

VHS VIDEOS ALL ELECTRONIC, GOOD CLEAN MACHINES NOT KICKED ABOUT, BASIC TO FULL I/R WITH DOLBY. MAKES BY PANASONIC, HITACHI, JVC, MITSUBISHI, FISHER ETC. AND OTHERS AS THEY ARRIVE.

**2000** SYSTEM VIDEOS FROM ONLY £20 LOAD ON STOCK, GOOD CLEAN MACHINES AT BARGAIN PRICES, ALL HAND PICKED. 2020-2021-2022. PHILIPS, GRUNDIG 4×4 and 2×4 SUPER AS AVAILABLE.

TVS ALL OF THE FOLLOWING MAKES AND TYPES IN STOCK ON PREPARATION OF THIS ADVERT: DECCA 80-88 100. FERGUSON TX 9 + 10, 9000. GEC 2642-2242, 2642 TEXT. GRUNDIG 7200-7400-6012-6610-6245-2200. SONY 1