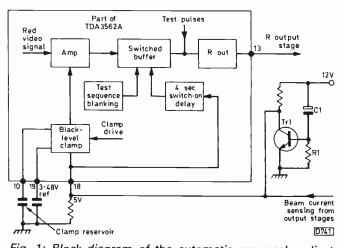

CASH PAID FOR ALL SIZES SONY GLASS + 66-510/540 PIL TYPES

PLEASE PHONE BEFORE CALLING
LOCAL DELIVERY FROM ACCRINGTON, LANCS.
Phone enquiries and letters to:
Apollo, The Potters Wheel,
Mullion Cove, Mullion, Nr. Helston, TR12 7ET.
0326 240781