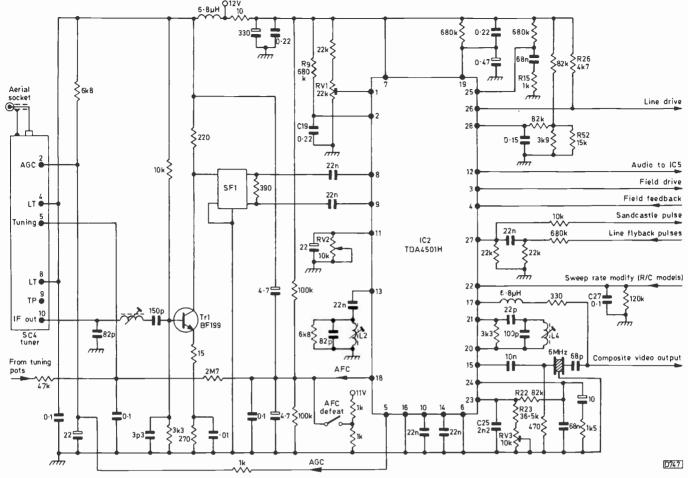

838 The Ferguson TX85 Chassis

J. LeJeune

A detailed look at Ferguson's latest small-screen CTV chassis which has a new chopper power supply and an up-dated i.c. complement.

843 Service Bureau

844 Test Case 298