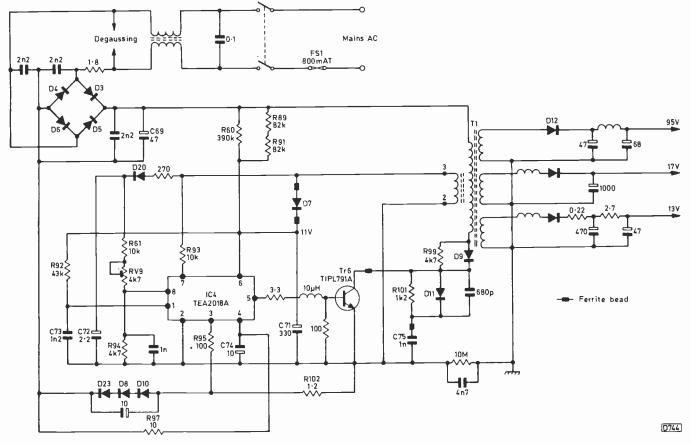

838 The Ferguson TX85 Chassis

J. LeJeune

A detailed look at Ferguson's latest small-screen CTV chassis which has a new chopper power supply and an up-dated i.c. complement.

843 Service Bureau

844 Test Case 298