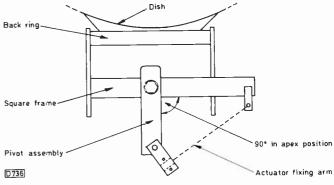

t secure the base plate assembly to the central mast. Turn the whole upper assembly around the central pillar slowly until a meter used to give an indication of signal strength produces a reading and you get a picture on the TV set (pretune the receiver to Children's Channel or RAI – these have a similar frequency and polarisation). With Salora/Luxor satellite TV receivers use a voltmeter set to read d.c.: connect it to the test point provided. The voltmeter's reading will decrease as the signal strength increases with the Salora/Luxor Model 9570 (Mk 2). With the Salora Model SRV1150 the reading increases as the signal strength rises. Carry out fine adjustment for the appropriate meter reading by rotating around the aerial mast



Fig. 1: Dish azimuth/elevation chart for Intelsat VA-F11.



Fig. 2: Rear view of the dish polar assembly, shown in the apex position.



Fig. 3: Polar and apex elevation adjustment.

only – if you alter the polar or apex elevation settings you'll have to start all over again.

This procedure will have automatically set the apex position to point at true south.

- (6) Fine tune the polar clevation. Activate the actuator or slacken the fixing rod in order to move the aerial eastwards until you get a picture from the Eutelsat satellite at 13°E. This will be RAI, assuming that you've been receiving Children's Channel from Intelsat VA-F11. Finely adjust the polar setting for the best picture and optimum meter reading.
- (7) Move the dish back for reception from Intelsat VA-F11 and recheck the picture. If the picture has deteriorated the true south set