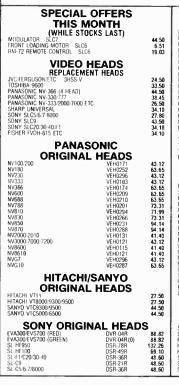

| VIE                          | EO BELT KITS            |              |
|------------------------------|-------------------------|--------------|
|                              |                         |              |
| VEKIT 1 AKAI                 | VS9300/VS9500/VS9800    | )            |
| JVC                          |                         |              |
| HR3300/HR3320/               |                         |              |
| HR3330/HF                    |                         |              |
| TCE                          | 8903/3V00/3V16/3V22     | 3.50         |
| VEKIT 2 PANASO               |                         | 3.00         |
| VEKIT 3 SONY                 | SLC5/7                  | 3.75         |
| VEKIT 4 SONY<br>VEKIT 5 SONY | SL8000/8500/8600        | 4.50         |
| VEKIT 6 PANASO               | SL3000UB<br>NIC NV3000B | 4.00         |
| VEKIT 7 SANYO                |                         | 3.00         |
| VEKIT 8 PANASO               | 9300P<br>NIC NV2000B    | 4.25         |
| VEKIT 9 PANASO               |                         | 3.75         |
| VEKIT 10 TOSHIBA             |                         | 4.42         |
| VEKIT 11 SHARP               | VC7300                  | 3.00<br>3.50 |
| VEKIT 12 SHARP               | VC6300/6600             | 4.00         |
| VEKIT 13 SANYO               | VTC5000                 | 1.95         |
| VEKIT 14 SANYO               | VTC5300                 | 2.50         |
| VEKIT 15 JVC                 | HR7650                  | 2.50         |
| VEKIT 17 SHARP               | 8300                    | 1.76         |
| VEKIT 18 SHARP               | 9300                    | 1.47         |
| VEKIT 19 HITACHI             | VT8000                  | 1.12         |
| VEKIT 20 HITACHI             | VT11/33                 | 2.15         |
| VEKIT 21 HITACHI             | 9500                    | 1.12         |
| VEKIT 22 SONY                | SLC6                    | 3.75         |
| VEKIT 25 TOSHIBA             |                         | 1.90         |
| VEKIT 26 JVC                 | HB7000                  | 960          |
| VEKIT 27 THORN               | 3V29                    | 1.95         |
|                              |                         |              |

| VIDEO IDLER TYRES                                                    |                                                                 |                                                       |                                     |                                               |  |
|----------------------------------------------------------------------|-----------------------------------------------------------------|-------------------------------------------------------|-------------------------------------|-----------------------------------------------|--|
| SONY<br>SONY<br>HITACHI<br>PANASONIC<br>AKAI<br>JVC<br>JVC<br>NATPAN | 0.Dia<br>23.7<br>24.2<br>31.8<br>37<br>26<br>39.3<br>33<br>31.2 | 1.Dia<br>17.4<br>18<br>25<br>27<br>20<br>32.8<br>23.9 | Width 4.9 5.1 4.9 3.9 3.9 3.9 4 56p | 50p<br>50p<br>50p<br>52p<br>50p<br>56p<br>56p |  |
|                                                                      |                                                                 |                                                       | _                                   |                                               |  |

|   | VIUEU HEADS                            |       |
|---|----------------------------------------|-------|
|   | Thorn New Life (Nat Pan)*              | 25.95 |
|   | Thorn New Life Heads (exchange)*       | 22.95 |
|   | 3HSSV                                  | 24.93 |
|   | 4HSS (3HSSN)                           | 24.93 |
|   | PS3B Sony/Beta                         | 28.12 |
|   | Philips V2000 and V2023                | 64.00 |
|   | Philips 1700                           | 64.00 |
|   | Sanyo 9300/9455/9500                   | 53.00 |
|   | Sanyo 5000/5300/5400                   |       |
| ı |                                        | 53.00 |
|   | Toshiba 9600 Upper Ass.                | 12.50 |
|   | Toshiba 9600 (Rep. type only) PS3BT    | 37.50 |
|   | Sony 8000 UB                           | 49.39 |
|   | Sony SLC9                              | 49.39 |
|   | Sony SLC5, 6, 7                        | 49.39 |
| ١ | Sharp 3300/9700                        | 56.00 |
|   | Sharp 3HSS (S.P.)                      | 40.62 |
|   | Hitachi HIVI/VT8000E                   | 35.62 |
| ı | Hitachi VT33E/GEC 4004                 | 35.62 |
|   | Hitachi VT11/GEC 4100                  | 35.62 |
| 1 | Hitachi 9300/4001 3HSSHA               | 32.12 |
| ı | Hitachi 4000/5000/5500 3HSSH           | 32.12 |
|   | * Thorn New Life boods are refurblehed |       |

| TILZCIII 4000/3000/3300 3HSSH 32                               | . 12 |
|----------------------------------------------------------------|------|
| * Thorn New Life heads are refurbished he                      |      |
| and we have types to cover most VHS ty<br>on an exchange basis | pes  |

**VIDEO TAPE** 

|      |                      | TIDEO        | 0.00     | FRO          | 0.00         |
|------|----------------------|--------------|----------|--------------|--------------|
| SKC  | E60<br>E120          | 2.50<br>2.88 | Scotch   | E60          | 3.66<br>4.00 |
|      | E180                 | 2.80         |          | E120         | 3.24<br>3.86 |
|      | E240<br>L500         | 3.78<br>2.90 |          | E180<br>L750 | 5.22         |
|      | L750                 | 3.40         |          | VCC360       | 6.33         |
|      |                      |              |          | VCC480       | 7.23         |
|      | VI                   | DEO SI       | UNDR     | IES          |              |
|      | Drum Mo              |              |          |              | 25.50        |
|      | Capstan I            |              |          |              | 25.50        |
|      | o 5000 R             |              |          |              | 12.95        |
|      | Reel Mo<br>up idler  |              | ch Acc   |              | 19.50        |
|      | (general r           |              | GII PLSS |              | 5.95         |
| Th   | orn/JVC e            | etc.         |          |              | 0.00         |
|      | 381/383              | /386/910     | 0        |              |              |
|      | 00/9500              |              |          |              | 2.97         |
| Sany | o<br>hi F.F. Idl     | or \/T11E    | л/Тээг   |              | 6.95<br>3.91 |
|      | Lamps                | el Allie     | /V 133E  |              | 3.91         |
| Nat. | Pan. Bulb            | VHS          |          |              | 1.30         |
| Gene | ral Purpos           | se VHS       |          |              | 1.41         |
|      | with plug            | ) VHS        |          |              | 1.95         |
|      | Care                 |              |          |              |              |
|      | rsal Copy<br>Cleaner | Kit          |          |              | 5.50<br>90   |
|      | Eccentrici           | ы Санаа      |          |              | 55.00        |
| Joca | LOGGIUIGI            | y cauge      |          |              | 55.00        |
|      |                      |              |          |              |              |