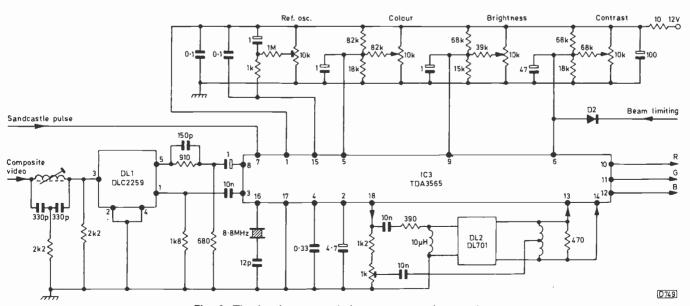

ic distortion.

#### Luminance and Chroma Processing

Luminance and chroma signal processing are carried



Fig. 4: The tuner, i.f. preamplifier and TDA4501H sections of the chassis.



Fig. 5: Characteristics of the three-level sandcastle pulse produced by the TDA4501H chip.

out by a TDA3565 chip (IC3). Fig. 6 shows the circuitry. The composite video signal from IC2 is separated into luminance and chroma in the combined luminance delay line and separation filter DL1. Points to notice about this chip are the use of the red channel black level for proportional black-level clamping, adjusted via the user brightness control, and the single pin connection for the 8-8MHz crystal.

Beam limiting is carried out at the contrast control pin 6. The earthy side of the e.h.t. system is decoupled to



Fig. 6: The luminance and chroma processing section.



Fig. 7: The line driver stage.



Fig. 8: Line output stage circuit.



Fig. 9: One of the RGB output stages (green).

chassis by C45. As the beam current rises the voltage across C45 becomes increasingly negative. D2 will conduct at a point set by the voltage applied to pin 6 of the i.c. by the contrast control network and the voltage at its cathode. When it conducts it reduces the voltage at pin 6, preventing excessive video drive. The onset of beam current limiting can be modified by including a link which is in the field scan plug. On 14in. models the limiting is set at  $600\mu$ A: with larger tube sizes the field scan plug link is added to raise the limit to lmA (if you have the full circuit, the link adds R56 in parallel with