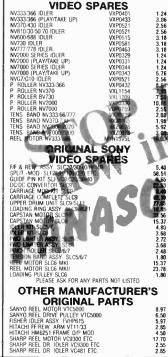

| 2                                     |                                                                                                                    |
|---------------------------------------|--------------------------------------------------------------------------------------------------------------------|
| VARICAP TUNERS                        |                                                                                                                    |
| ELC1043-05                            | 8.40                                                                                                               |
|                                       | 12.50                                                                                                              |
|                                       | 8.40                                                                                                               |
|                                       | 19.50                                                                                                              |
|                                       | 10.50                                                                                                              |
| Philips G11 (U321)                    | 9.90                                                                                                               |
| TX90                                  | 13.75                                                                                                              |
|                                       | 7.30                                                                                                               |
| U341                                  | 9.50                                                                                                               |
| U342                                  | 8.50                                                                                                               |
| · · · · · · · · · · · · · · · · · · · |                                                                                                                    |
|                                       | ELC1043-05<br>ELC104305 Mullard<br>ELC1043-06<br>ELC2003<br>Philips GB/G9<br>Philips GB/G9<br>TX90<br>U322<br>U321 |

| 71mps d11 (0321)                 | 3.30   |
|----------------------------------|--------|
| TX90                             | 13.75  |
| U322                             | 7.30   |
| U341                             | 9.50   |
| U342                             | 8.50   |
|                                  |        |
| PUSH BUTTON ASS.                 |        |
| Hitachi 4 way                    | 12.36  |
| Philips G8 (early)               | 17.82  |
| Philips G8 (late)                | 18.97  |
| Philips G11 Tip Switch unit      | 26.50  |
| Philips KT3                      | 16.67  |
| Philips KT30                     | 13.22  |
| Thorn 9000 6 way                 | 20.70  |
| Pye 697 repair kit               | 10.35  |
| Pye 725-735 (also Red Mk.1)      | 12.60  |
| Pye 725-735 tuning head with PCB | 12.50  |
| Decca 4 way                      | 7.93   |
| Decca 6 way                      | 9.17   |
| Decca 4/6 way conversion kit     | 17.50  |
| Decca 7 way piano key rep. kit   | 15.62  |
| GEC 2110 6 way                   | 10.92  |
| GEC 6 way slim                   | 10.29  |
| GEC/ITT/PYE 7 way                | 16.67  |
| GEC Conversion kit               | 16.50  |
| Rank A823                        | 12.36  |
| Rank T20A                        | 11.21  |
| ITT CVC 8/9 (mod)                | 13.80  |
| ITT 6 way with VCR               | 8.90   |
| Thorn 8500                       | 6.50   |
| GEC 7 B/P c neons                | 10.50  |
|                                  | . 5100 |
|                                  |        |
|                                  |        |

| LINE OUTPUT TRANS.                   |                |
|--------------------------------------|----------------|
| Philips 210/300 Mono                 | 10.00          |
| Philips G8                           | 8.75           |
| Philips G9                           | 9.50           |
| Philips KT3                          | 15.95          |
| Philips K30                          | 17.94          |
| Philips TX2                          | 13.39          |
| Philips TX3                          | 14.41          |
| Philips G11                          | 15.58          |
| Pye 713/715                          | 10.00          |
| Pye 725 90°                          | 10.50          |
| Pye 169                              | 10.00          |
| Pye 741                              | 9.90           |
| Bang & Olufson (2000,3000)           | 14.69          |
| DECCA 80                             | 8.58           |
| Decca 100                            | 8.58           |
| Decca 1700                           | 9.00           |
| Decca 1730                           | 8.58           |
| Decca 2230                           | 8.58           |
| GEC 2110                             | 16.75          |
| GEC 2040                             | 9.50           |
| ITT CVC 1/9                          | 10.85          |
| ITT CVC 25/30/32                     | 8.65           |
| ITT CVC 20                           | 8.60           |
| ITT CVC 45                           | 8.60           |
| R.B.M. T20<br>R.B.M. BUSHRANGER T16A | 13.95<br>10.00 |
| R.B.M. BUSHRANGER T18A               | 10.00          |
| Thorn 3000 FHT                       | 9.95           |
| Thorn 3000 SCAN                      | 7.95           |
| Thorn 8500                           | 17.50          |
| Thorn 3000/3500 Mains                | 10.00          |
| Thorn 1615                           | 12.50          |
| Thorn 1691                           | 9.68           |
| Thorn TX9                            | 23.85          |
| Thorn 9600 (Gen Thorn)               | 21.79          |
| Thorn 9000                           | 25.53          |
|                                      |                |

| RECTIFIER TRAYS             |       |
|-----------------------------|-------|
| Thorn 1500 3 Stick          | 5.20  |
| Thorn 1500 5 Stick          | 5.99  |
| Thorn 3500                  | 7.98  |
| Thorn 8000                  | 6.95  |
| Thorn 8500/8800             | 7.15  |
| Thorn 9000                  | 8.70  |
| Decca 1730/1830             | 5.48  |
| Decca 30                    | 6.76  |
| Decca 80                    | 7.12  |
| Decca 100                   | 7.50  |
| Decca/Tatung 120/130        | 6.50  |
| GEC 2100                    | 7.40  |
| GEC 2200 (20AX)             | 6.50  |
| GEC 2040/2028               | 6.60  |
| GEC 2110 (pre Jan '77)      | 7.00  |
| Philips G8 Short Focus Lead | 7.12  |
| Philips G8 Long Focus 550   | 7.12  |
| Philips G9                  | 6.37  |
| Pye/Philips KT3             | 12.50 |
| Pye 691/3                   | 7.58  |
| Pye 713 4 Lead              | 8.79  |
| Pye 713 5 Lead              | 8.79  |
| Pye 731/25                  | 8.75  |
| R.B M. A823 plug in         | 8.75  |
| Rank T20/22                 | 7.12  |
| ITT CVC5/9                  | 7.50  |
| ITT CVC20/25/30 (Mullard)   | 7.12  |
| ITT CVC45                   | 8.65  |
| Universal                   | 6.00  |
| TV 11 Stick                 | 90    |
| TV 13                       | 1.26  |
| TV 14                       | 1.29  |
| TV 18                       | 1.10  |
| TV 20                       | 1.43  |
|                             |       |