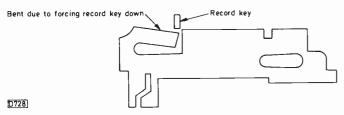

he 3292/HR3300. It shows up when the machine apparently trips out on completion of the loading sequence. What might at first appear to be an electronic fault is actually due to wear on the play key lever (see Fig. 2) as a result of which the lock plate has a very precarious hold on it: when the loading mechanism clunks to a halt the shock jars the play key free. The cure is to replace the lever or swap it over with either the stop or pause key, as the locking latch is not used with these. The key colour will be different of course. The trouble may recur when this latter course of action is taken, as its root cause is the soft material used for the key levers. This point was put right with the



Fig. 1: The function key assembly.



Fig. 2: Key lever assembly.



Fig. 3: The pause latch.



Fig. 4: Problem that occurs with function plate E.

subsequent 3V00/HR3330.

The keys are driven on to the levers and also cemented, so there's little chance of removing one without damage.

#### Changing a Key Lever

To change a key lever, first remove the cabinet except for the back and right-hand side. Unsolder the record lamp leads from the audio/servo or audio PCB. Remove the function switch PCB and put it out of the way. Remove the cassette carriage, then swing the audio/servo or audio board down. Remove the circlip from the righthand end of the key pivot bar. Note that there's another similar bar upon which the lock plates pivot. Release all the key springs by unhooking them. Carefully draw out the pivot bar, then lay the freed keys and springs on the bench in order until you reac