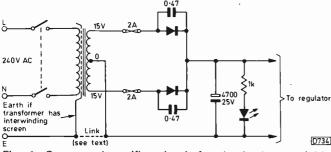

d of four transient/modulation hum filtering capacitors across the diodes are then needed: the cost saving can contribute towards placing a fuse in series with each diode! A suitable arrangement is shown in Fig. 1, with the indicator LED fed from the unregulated supply to save messing about with LEDs on the mains side.

My fourth point is a bit more involved. It concerns the ammeter shunt arrangement. I note that a 0-1mA meter is suggested. These typically have a d.c. resistance of between  $50\Omega$  and  $100\Omega$ . Doing the sums for the 100mA shunt first we have, for a  $100\Omega$  meter, Rshunt = Rm/(M - 1). For M = 100, Rshunt =  $100/(100-1) = 1.01\Omega$ . For a 2A shunt, where M = 2,000, we get approximately  $50\text{m}\Omega$ . For accurate and consistent results the shunt



Fig. 1: Suggested rectifier circuit for the budget variable power supply (August issue).



Fig. 2: Suggested modifications to the meter circuits.

switch needs to have a repeatable resistance of much less than  $50m\Omega$ . Typical switch resistance is  $10m\Omega$  when new, even for a chunky switch of the type suggested in the article. I believe that the method used could give inconsistent results. A better method switches the meter independently of the load, as shown in Fig. 2. A small double-pole changeover switch of the 3A variety can be used. In this configuration the switch contact resistance in series with the switch is insignificant. The shunts are also independent of each other. Note the split of the wiring to the switch after each shunt, to avoid the wiring behaving as an ex