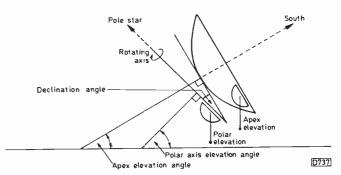

828 TV Fault Finding

Reports from Philip Blundell, Eng. Tech., Eugene Trundle, Hugh MacMullen, Mick Dutton and Roger Burchett.

829 Next Month in Television

830 Simple Polar Mount Adjustment

John Breeds

A method of setting up an earial system for satellite TV reception in five or so minutes.