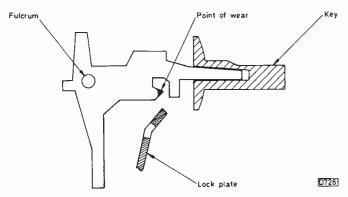

832 Servicing Mechanical VCRs, Part 6

Mike Phelan

This concluding instalment deals with the function key assembly and miscellaneous points worth noting.

834 The TDA3562A

Joseph Cieszynski

This recent colour decoder chip offers various features such as auto-grey-scale tracking. A look at its operation and the points to bear in mind when servicing a set that uses it.