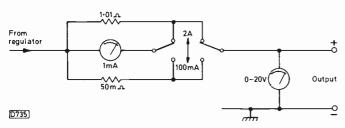

he cost saving can contribute towards placing a fuse in series with each diode! A suitable arrangement is shown in Fig. 1, with the indicator LED fed from the unregulated supply to save messing about with LEDs on the mains side.

My fourth point is a bit more involved. It concerns the ammeter shunt arrangement. I note that a 0-1mA meter is suggested. These typically have a d.c. resistance of between  $50\Omega$  and  $100\Omega$ . Doing the sums for the 100mA shunt first we have, for a  $100\Omega$  meter, Rshunt = Rm/(M - 1). For M = 100, Rshunt =  $100/(100-1) = 1.01\Omega$ . For a 2A shunt, where M = 2,000, we get approximately  $50\text{m}\Omega$ . For accurate and consistent results the shunt



Fig. 1: Suggested rectifier circuit for the budget variable power supply (August issue).



Fig. 2: Suggested modifications to the meter circuits.

switch needs to have a repeatable resistance of much less than  $50m\Omega$ . Typical switch resistance is  $10m\Omega$  when new, even for a chunky switch of the type suggested in the article. I believe that the method used could give inconsistent results. A better method switches the meter independently of the load, as shown in Fig. 2. A small double-pole changeover switch of the 3A variety can be used. In this configuration the switch contact resistance in series with the switch is insignificant. The shunts are also independent of each other. Note the split of the wiring to the switch after each shunt, to avoid the wiring behaving as an extension of the shunt.

I also suggest placing the output voltmeter across the power supply's