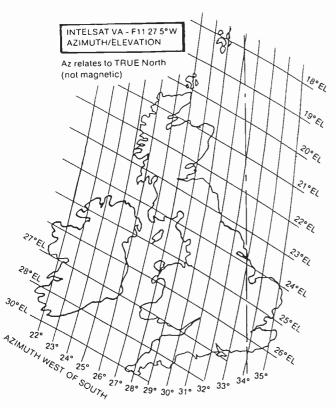

uator or a similar fixing arm.

Slightly loosen the bolts that secure the base plate assembly to the central mast. Turn the whole upper assembly around the central pillar slowly until a meter used to give an indication of signal strength produces a reading and you get a picture on the TV set (pretune the receiver to Children's Channel or RAI – these have a similar frequency and polarisation). With Salora/Luxor satellite TV receivers use a voltmeter set to read d.c.: connect it to the test point provided. The voltmeter's reading will decrease as the signal strength increases with the Salora/Luxor Model 9570 (Mk 2). With the Salora Model SRV1150 the reading increases as the signal strength rises. Carry out fine adjustment for the appropriate meter reading by rotating around the aerial mast



Fig. 1: Dish azimuth/elevation chart for Intelsat VA-F11.



Fig. 2: Rear view of the dish polar assembly, shown in the apex position.



Fig. 3: Polar and apex elevation adjustment.

only – if you alter the polar or apex elevation settings you'll have to start all over again.

This procedure will have automatically set the apex position to point at true south.

- (6) Fine tune the polar clevation. Activate the actuator or slacken the fixing rod in order to move the aerial eastwards until you get a picture from the Eutelsat satellite at 13°E. This will be RAI, assuming that you've been receiving Children's Channel from Intelsat VA-F11. Finely adjust the polar setting for the best picture and optimum meter reading.
- (7) Move the dish back for reception from Intelsat VA-F11 and recheck th