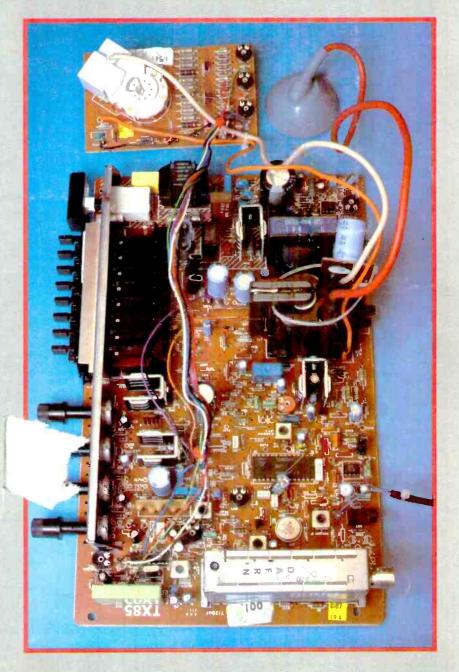

838 The Ferguson TX85 Chassis

J. LeJeune

A detailed look at Ferguson's latest small-screen CTV chassis which has a new chopper power supply and an up-dated i.c. complement.

843 Service Bureau

844 Test Case 298