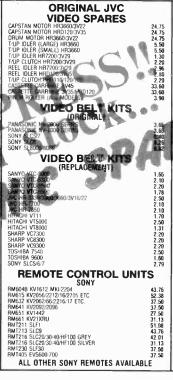

#### SECURITY EQUIPMENT DIST. FOR SHORROCKS PRODUCTS Shorrock Acorn

| ΒI          | Shorrock Acom       |       |
|-------------|---------------------|-------|
|             | 075 panel           | 32.50 |
| B2          | Eurobell Comp.      | 21.00 |
| B5          | "C" Polyprop. box   |       |
|             | with back plate     | 4.55  |
| B6          | "C" Polycarb. box   |       |
|             | with back plate     | 7.80  |
| B7          | Freidland Bell      | 12.47 |
| <b>CA15</b> | 4 core cable        | 5.55  |
| <b>CA16</b> | 6 core cable        | 7.94  |
| <b>CA17</b> | 8 core cable        | 10.31 |
| 817S        | Shorrock P.I.R.     | 22.50 |
| 815S        | Shorrock P.I.R.     | 41.50 |
| 010         | Orion I.R.          | 24.00 |
| SL8         | Infrascan           | 62.94 |
| 137         | Shorrock SAB        | 8.76  |
| BA9         | 1.9A battery        | 7.77  |
| S3          | 712 Siren           | 5.75  |
| QUAN        | ITITY PRICES ON REC | UEST  |
|             |                     |       |

#### GEN. EQUIPMENT/TOOLS

| Degaussing Coil Stick          | 19.00  |
|--------------------------------|--------|
| Electric Circuit Tester        | 1.50   |
| Probes (x10) or (x1)           | 10.90  |
| Philips Switchable Probes      | 13.25  |
| Automatic Wire Strippers       | 6.95   |
| I.C. Inserters                 | 1.18   |
| Micro Pliers                   | 4 20   |
| Micro Cutters                  | 5.00   |
| Trim Tools Metal Ended         | 30     |
| Side Cutters sm.               | 1 20   |
| Long Nose Pliers               | 1.20   |
| Sm. Neon Screwdriver           | 40     |
| Quick Set Adhesive (Superglue) | 75     |
| Dynascan Tube Reju./testers    |        |
| 467 model inc. bases *         | 399.00 |

available without bases for 50.00 less

299.00

2.09

5.40

6.20

2.20

60

470 model inc. bases \*

Avo Battery

Rep. Tips

Rep. Bulbs

Solder Sucker Antistat min.

Solder Sucker Antistat std.

Solder Sucker Antistat Ige.

|       | 1 | ses For Dyr<br>9.09 | No. 14 | 16.63 |
|-------|---|---------------------|--------|-------|
| No.   | 3 | 9.50                | No. 15 | 16.44 |
| No.   | 5 | 9.09                | No. 18 | 10.83 |
| No.   | 6 | 11.08               | No. 19 | 10.83 |
| No.   | 7 | 9.09                | No. 21 | 14.40 |
| No.   | 8 | 10.08               | No. 23 | 13.86 |
| No.   | 9 | 9.09                | No. 24 | 27.07 |
| No. 1 | 3 | 11.11               | No. 25 | 12.57 |
|       |   |                     |        |       |
|       |   |                     |        |       |

|   | Solue Sucker Antistat Iye.         | 0.20  |
|---|------------------------------------|-------|
|   | Solder 500g                        | 7.00  |
|   | D.I.Y. Solder Small Pack           | 45    |
|   | Solder Sucker Nozzies              | 81    |
|   | Solda Mop Stnd.                    | 77    |
|   | For sold, irons see Antex/Weller U | Inder |
|   | Specific Spares                    |       |
|   | Choc Bioc 5A                       | 20    |
|   | Fuse Wire 5A, 15A, 30A             | 05    |
|   | Fluorescent Starter 4-80W)         | 15    |
|   | Battery Press Studs min.           | 11    |
|   | Battery Press Studs std.           | 15    |
|   | Vero Board                         | 2.59  |
|   | Double Sided Adhesive Tape         | 5.75  |
|   | Tinned Copper Wire                 |       |
|   | 185 WG 45 Amp                      | 1.86  |
|   | 14SWG 100 Amp                      | 1.86  |
|   | 17SWG 60 Amp                       | 1.86  |
|   | 19SWG 45 Amp                       | 1.86  |
|   | 20SWG                              | 2.75  |
|   | 22SWG                              | 1.86  |
|   | Insulated Copper Wire              | 9.11  |
|   | Cable Ties ALT1 per 100 (small)    | 84    |
|   | Cable Ties ALT21 per 100 (large)   | 1.69  |
|   | Power Adapter (12v)                | 5.95  |
|   | Reg. 88 Power Adap.                | 5.50  |
|   | Reg. 650 Power Adap.               | 6.50  |
|   |                                    |       |
|   | TURBO RECHARGEABLE                 |       |
| ı | Drill Kit                          | 25.99 |
| ı | Sold. Iron Kit                     | 16.99 |
|   |                                    |       |