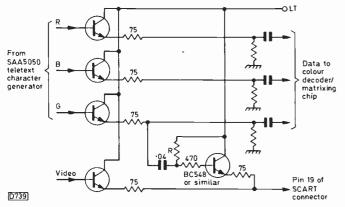

do it

There are three basic reasons why teletext can't be recorded. First, the teletext information is transmitted at the time when the VCR is switching from one scanning video head to the other. Secondly, with domestic VCR systems the fine picture detail is removed – and with it most of the teletext signal (see Fig. 1). Finally, it's not





Fig. 1: Comparison of the TV channel spectrum as transmitted (a) and the signal converted for VHS system recording (b). In (a) most of the teletext information is in a narrow band centred on 3·45MHz. Note the blip at bit rate, 6·9MHz, which will be seen on a spectrum analyser even though out of band. In (b) the chroma and luminance signals change position and the teletext information is "out of band" beyond the upper and lower luminance sidebands.



Fig. 2: To add subtitles to a teletext TV set's scart socket output, pass the green data line via a buffer stage to the video output pin. See text for details.

possible to record the mixed picture and data seen on the screen of your TV set from its video output socket (if it has one) because the decoded teletext information is added to the signal path at a later point.

Whilst there is a way round the problem, as we shall see, let's first consider these points in more detail.

Video head switching normally occurs three and a half lines before the end of the picture in each field. Picture start is about 24 lines after the beginning of the next field. This gives the TV set just under 30 lines for the line sync fully to recover from the switching disturbance. The TV set's VCR time-constant