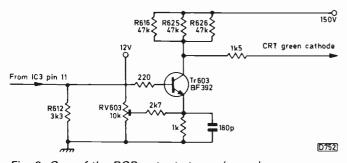

.f. preamplifier and TDA4501H sections of the chassis.



Fig. 5: Characteristics of the three-level sandcastle pulse produced by the TDA4501H chip.

out by a TDA3565 chip (IC3). Fig. 6 shows the circuitry. The composite video signal from IC2 is separated into luminance and chroma in the combined luminance delay line and separation filter DL1. Points to notice about this chip are the use of the red channel black level for proportional black-level clamping, adjusted via the user brightness control, and the single pin connection for the 8-8MHz crystal.

Beam limiting is carried out at the contrast control pin 6. The earthy side of the e.h.t. system is decoupled to



Fig. 6: The luminance and chroma processing section.



Fig. 7: The line driver stage.



Fig. 8: Line output stage circuit.



Fig. 9: One of the RGB output stages (green).

chassis by C45. As the beam current rises the voltage across C45 becomes increasingly negative. D2 will conduct at a point set by the voltage applied to pin 6 of the i.c. by the contrast control network and the voltage at its cathode. When it conducts it reduces the voltage at pin 6, preventing excessive video drive. The onset of beam current limiting can be modified by including a link which is in the field scan plug. On 14in. models the limiting is set at  $600\mu$ A: with larger tube sizes the field scan plug link is added to raise the limit to lmA (if you have the full circuit, the link adds R56 in parallel with R46).

#### Line Driver and Output Stages

The line driver stage is particularly interesting as it dispenses with the usual tra