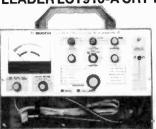

#### LEADER LCT910-A CRT TESTER REJUVENATOR

Price £317 00 + £47 55 V A.T.

- Our top selling instrument is designed to readily test the various characteristics and rejuvenation of both colour and B/W CRT's
- \* Tests for shorts and leakage between
- Tests cathode emission characteristics. Separately checks condition of guns.
- Removal of shorts and leakage between
- Checks heater warm-up characteristics. • Rejuvenation of low emission cathodes with
- automatic timing.
- Super rejuvenation with manual control
- \* Complete with tube base adaptors
- \* Size H230mm W330mm D120mm