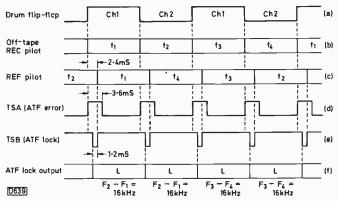

550 Low-voltage DC Operation

J. LeJeune

Dealing with the sorts of problems that arise when TV/video equipment is operated from 12/24V supplies.

552 The 8mm Video System, Part 3

Eugene Trundle

This time an account of the automatic track following system used with Video-8 machines. The techniques employed in camcorder and deck models differ somewhat – both are described.