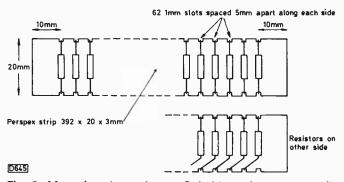

#### Servo Systems

With the exception of the ATF system, which merely provides a phase control voltage for the capstan servo, there's nothing unusual about the servos used in Video-8 format equipment. They follow current design practice, i.e. they are dual-loop digital servos with gain compensation, a programmable divider in the capstan FG circuit, a 4-43MHz oscillator to master the basic speed, and drum and capstan speed correction in the trick modes. In Sony machines the basic digital servo circuitry for both drum and capstan control is incorporated in a common i.c. package (type CX20035 or CX20135), with built-in D-A convertors at the speed and phase outputs and with serial data input from the syscon for mode selection and control.