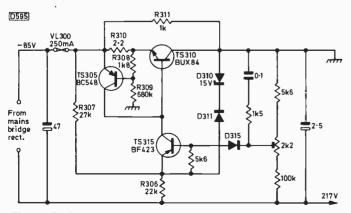

532 Recent Philips CTV Chassis

Harold Peters

The evolution of Philips CTV chassis from the KT3/K30 series to the most recent CP90, taking in the KT4/K40, CTX, CF1, 2A and 2B. With servicing hints and a description of the operation of Philips' self-oscillating switch-mode power supply (SOPS).