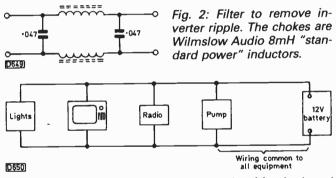

550 Low-voltage DC Operation

J. LeJeune

Dealing with the sorts of problems that arise when TV/video equipment is operated from 12/24V supplies.

552 The 8mm Video System, Part 3

Eugene Trundle

This time an account of the automatic track following system used with Video-8 machines. The techniques employed in camcorder and deck models differ somewhat – both are described.