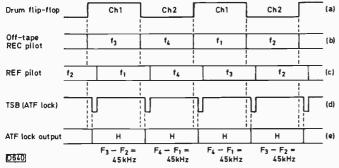

550 Low-voltage DC Operation

J. LeJeune

Dealing with the sorts of problems that arise when TV/video equipment is operated from 12/24V supplies.

552 The 8mm Video System, Part 3

Eugene Trundle

This time an account of the automatic track following system used with Video-8 machines. The techniques employed in camcorder and deck models differ somewhat – both are described.