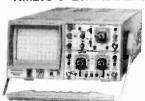

#### HAMEG OSCILLOSCOPES

HAMEG are Europe's top selling DUAL TRACE OSCILLOSCOPES. Select from four superb models. All incorporate a useful COMPONENT TESTER. Size – all models – 285mm x 145mm x 380mm. Clear display 8 x 10cms. Mains supply 110/125/220/240V AC 50/60Hz. 2 YEAR WARRANTY

#### HM203-6 20MHz Standard

#### FREE Securicor Delivery

- SPECIFICATION

  Bandwidth DC-20MHz

  Sens. Ch1, Ch2, 2mV/c
- Sens, Ort, Ortz, Zinvolm
   Time Base 0.2s/cm = 20ns/cm
   Tngger DC-40MHz AC, DC, HF, LF, (TV Frame)
   Active TV Sinc. Sep.
   Invert both channels
   Variable hold-off 10:1

- Calibrator
  Plus many more features

Price £314.00 + £47.10 V.A.T.

9

1-21...0

ំ១១ ១ ំ