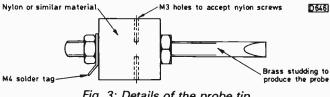

#### Servo Systems

With the exception of the ATF system, which merely provides a phase control voltage for the capstan servo, there's nothing unusual about the servos used in Video-8 format equipment. They follow current design practice, i.e. they are dual-loop digital servos with gain compensation, a programmable divider in the capstan FG circuit, a 4-43MHz oscillator to master the basic speed, and drum and capstan speed correction in the trick modes. In Sony machines the basic digital servo circuitry for both drum and capstan control is incorporated in a common i.c. package (type CX20035 or CX20135), with built-in D-A convertors at the speed and phase outputs and with serial data input from the syscon for mode selection and control.