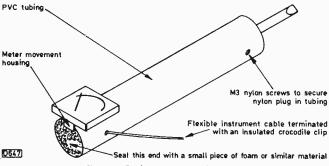

#### Servo Systems

With the exception of the ATF system, which merely provides a phase control voltage for the capstan servo, there's nothing unusual about the servos used in Video-8 format equipment. They follow current design practice, i.e. they are dual-loop digital servos with gain compensation, a programmable divider in the capstan FG circuit, a 4-43MHz oscillator to master the basic speed, and drum and capstan speed correction in the trick modes. In Sony machines the basic digital servo circuitry for both drum and capstan control is incorporated in a common i.c. package (type CX20035 or CX20135), with built-in D-A convertors at the speed and phase outputs and with serial data input from the syscon for mode selection and control.