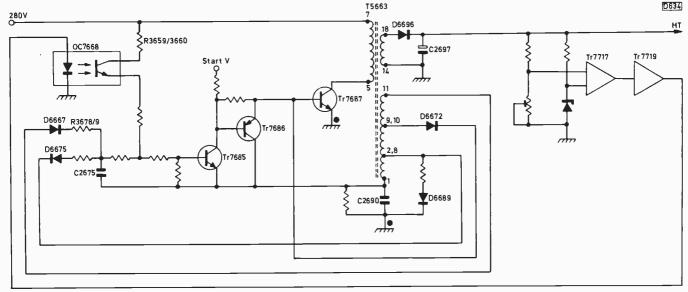

532 Recent Philips CTV Chassis

Harold Peters

The evolution of Philips CTV chassis from the KT3/K30 series to the most recent CP90, taking in the KT4/K40, CTX, CF1, 2A and 2B. With servicing hints and a description of the operation of Philips' self-oscillating switch-mode power supply (SOPS).