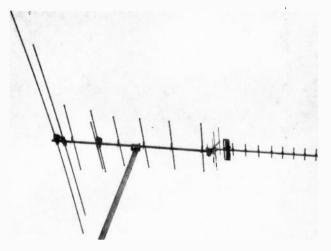

It's interesting that to save on battery power the camcorders use switch-mode motor-drive amplifiers whereas conventional linear motor-drive amplifiers are used in the deck machines – not only because energy is at less of a premium but because the PWM switching frequency and its harmonics could cause interference to the PCM audio circuits incorporated in some of these machines.