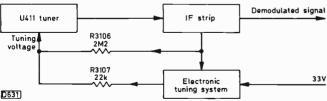

532 Recent Philips CTV Chassis

Harold Peters

The evolution of Philips CTV chassis from the KT3/K30 series to the most recent CP90, taking in the KT4/K40, CTX, CF1, 2A and 2B. With servicing hints and a description of the operation of Philips' self-oscillating switch-mode power supply (SOPS).