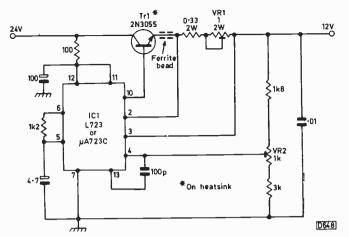

550 Low-voltage DC Operation

J. LeJeune

Dealing with the sorts of problems that arise when TV/video equipment is operated from 12/24V supplies.

552 The 8mm Video System, Part 3

Eugene Trundle

This time an account of the automatic track following system used with Video-8 machines. The techniques employed in camcorder and deck models differ somewhat – both are described.