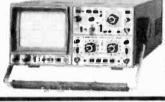

#### HM205 20MHz Digital Storage FREE Securicor Delivery

#### SPECIFICATION

- Digital Storage
  Analogue Raafi Time (Same as 203-6)
  Bandwidth DC-20MHz
  Sens, Ch1, Ch2, 2mV/cm
  Tragger DC-40MHz AC, DC, HP, LF, (TV Frame), Active TV Sinc. Sep.
  100KHz Sampler Rate
  2 x 1K Storage
  Storage Range, 1ms-5s/cm
  Variable hold-off 10.1
  Calibrator
  Plus many more features

Price £498.00 + £74.70 V.A.T. Including two probes

HM605 60MHz Multi-function