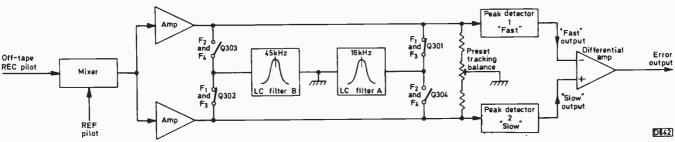

550 Low-voltage DC Operation

J. LeJeune

Dealing with the sorts of problems that arise when TV/video equipment is operated from 12/24V supplies.

552 The 8mm Video System, Part 3

Eugene Trundle

This time an account of the automatic track following system used with Video-8 machines. The techniques employed in camcorder and deck models differ somewhat – both are described.