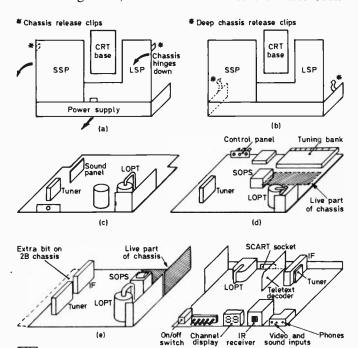

532 Recent Philips CTV Chassis

Harold Peters

The evolution of Philips CTV chassis from the KT3/K30 series to the most recent CP90, taking in the KT4/K40, CTX, CF1, 2A and 2B. With servicing hints and a description of the operation of Philips' self-oscillating switch-mode power supply (SOPS).