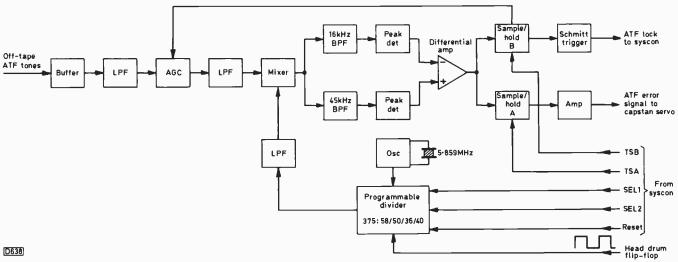

550 Low-voltage DC Operation

J. LeJeune

Dealing with the sorts of problems that arise when TV/video equipment is operated from 12/24V supplies.

552 The 8mm Video System, Part 3

Eugene Trundle

This time an account of the automatic track following system used with Video-8 machines. The techniques employed in camcorder and deck models differ somewhat – both are described.