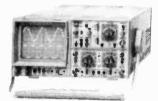

#### HM204-2 20MHz Multi-function

#### SPECIFICATION

**FREE Securicor Delivery** 

- Bandwidth DC-20MHz
   Sens, Ch1, Ch2, ImW/cm
   Delay Lne
   Imme Base 1-25s/cm-10ns/cm
   Delayed Sweep 100ns-0-1s
   Ingep CC-50MHz AC, DC, HF, LF, (TV Frame)
   Variable hold-off 10:1
- Overscan LED indicators
   Calibrator
- Plus many more features.
- Price £418.00 + £62.70 V.A.T.