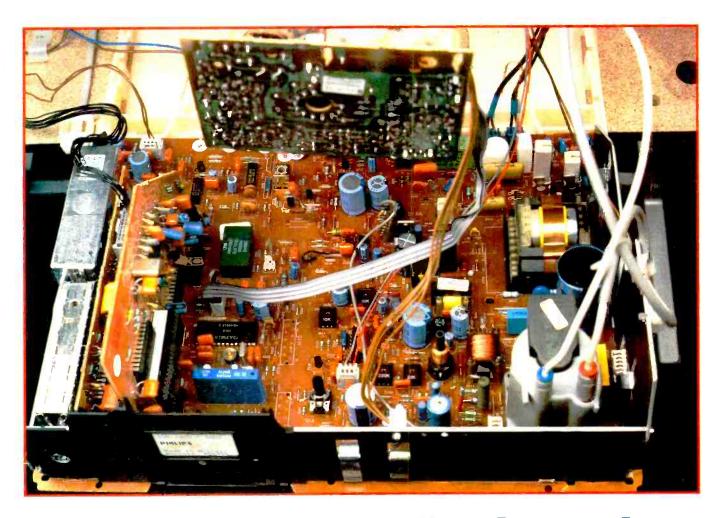

#### SP/LP Switching

When a tape is presented for playback the machine has to detect whether it was recorded in the SP or LP mode and to switch the capstan speed automatically to suit. This is the second purpose of the ATF lock output previously described. Fig. 26(a) shows the situation in a V8 camcorder when an LP tape is running at the SP speed. During the TSB sampling period the REC and REF pilot beat products produce a characteristic LHLH pulse train at the ATF lock output of the ATF servo chip. This is interpreted by the syscon as a signal telling it to switch to the LP mode. The alternative situation, SP tape moving at LP speed, is shown in Fig. 26(b). This time the ATF lock pulse pattern is LHHL, on reciept of which the syscon switches to the SP mode. The process is the same in the deck machines, but the opposite sequence of REF pilot tones gives rise to different (but distinctive) pulse patterns which the syscon is programmed to recognise. In all cases the LP/SP switching is done only after sampling the tape for twelve fields.