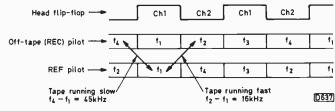

550 Low-voltage DC Operation

J. LeJeune

Dealing with the sorts of problems that arise when TV/video equipment is operated from 12/24V supplies.

552 The 8mm Video System, Part 3

Eugene Trundle

This time an account of the automatic track following system used with Video-8 machines. The techniques employed in camcorder and deck models differ somewhat – both are described.