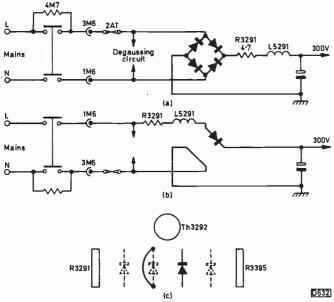

532 Recent Philips CTV Chassis

Harold Peters

The evolution of Philips CTV chassis from the KT3/K30 series to the most recent CP90, taking in the KT4/K40, CTX, CF1, 2A and 2B. With servicing hints and a description of the operation of Philips' self-oscillating switch-mode power supply (SOPS).