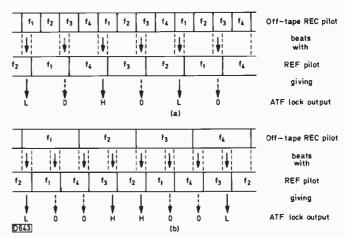

550 Low-voltage DC Operation

J. LeJeune

Dealing with the sorts of problems that arise when TV/video equipment is operated from 12/24V supplies.

552 The 8mm Video System, Part 3

Eugene Trundle

This time an account of the automatic track following system used with Video-8 machines. The techniques employed in camcorder and deck models differ somewhat – both are described.