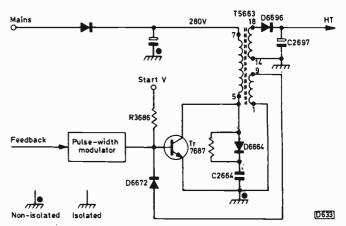

532 Recent Philips CTV Chassis

Harold Peters

The evolution of Philips CTV chassis from the KT3/K30 series to the most recent CP90, taking in the KT4/K40, CTX, CF1, 2A and 2B. With servicing hints and a description of the operation of Philips' self-oscillating switch-mode power supply (SOPS).