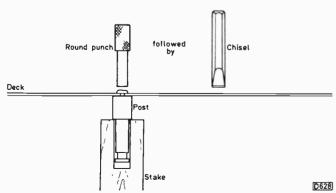

k lever just before completion of loading. This pushes play lever 3 so that the change lever stud is in the long arm of the L notch. The main reason for this is so that the change lever is free to move and disengage the drive gears. This happens when the timing arm roller drops into the notch in the timing gear, allowing the change lever to return to its resting position. By this time the loading arms etc. are in position for tape transport.

The reverse takes place to go to the stop position, the timing gear completing its rotation. This action is initiated by the play key being released either by operation of the stop key or by energising the stop solenoid. Play levers 1, 2 and 3 move towards the rear, the link on play lever 2 pushing the change arm lock lever back, lifting the locking



Fig. 4: Use of a stake, punch and chisel for re-riveting. Four stake sizes cover all posts in the machine.

roller from the drive arm. Movement of the change arm lock lever also moves change arms 1 and 2 which push the change lever away from the gear arm, allowing the drive to start. The timing gear rotates, moving the drive arm back to the rest position. The loading arms return, and finally the timing arm roller enters its notch, pushing the change lever and releasing the drive.

The operation of the loading arms, pinch roller engagement, etc. and the faults that occur in this area will be covered next month. Meanwhile we'll look at some of the problems likely to be encountered with the mechanism under discussion.

#### Servicing Aspects

Many of the faults here result from the extreme