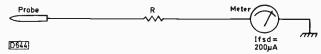

#### Price £75.50 + £11.32 V.A.T. LEADER HIGH VOLTAGE METERED EHT PROBE

EADER High Voltage Metered EHT **PROBE.** Measures up to 40KV DC with safety. Built in meter. Accuracy ±3%

Price £45.00 + £6.75 V.A.T.