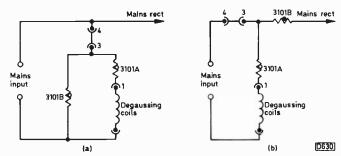

532 Recent Philips CTV Chassis

Harold Peters

The evolution of Philips CTV chassis from the KT3/K30 series to the most recent CP90, taking in the KT4/K40, CTX, CF1, 2A and 2B. With servicing hints and a description of the operation of Philips' self-oscillating switch-mode power supply (SOPS).