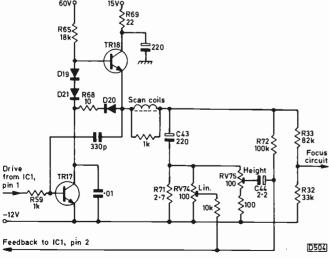

24 An Active Deflector System How an isolated valley was provided with a TV service.

Paul Goodwin

- 25 Next Month in Television
- 26 Ferguson's Monochrome Monitors

J. LeJeune

The MM0 series of dedicated monochrome monitors incorporates some interesting circuitry and has a high-performance specification.