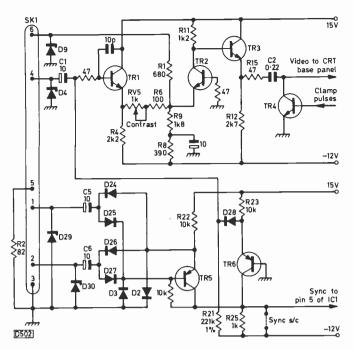

Peter Richards

Some relatively simple extra circuitry and a couple of modifications enable the Philips G11 chassis to be converted to a useful spectrum analyser.

22 50 Years of TV: the Beginnings

Pat Hawker