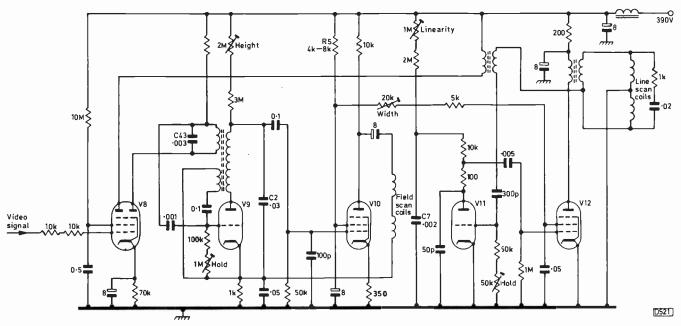

24 An Active Deflector System How an isolated valley was provided with a TV service.

Paul Goodwin

- 25 Next Month in Television
- 26 Ferguson's Monochrome Monitors

J. LeJeune

The MM0 series of dedicated monochrome monitors incorporates some interesting circuitry and has a high-performance specification.