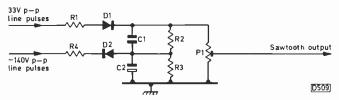

Peter Richards

Some relatively simple extra circuitry and a couple of modifications enable the Philips G11 chassis to be converted to a useful spectrum analyser.

22 50 Years of TV: the Beginnings

Pat Hawker