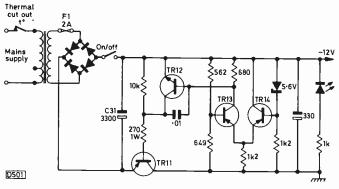

24 An Active Deflector System How an isolated valley was provided with a TV service.

Paul Goodwin

- 25 Next Month in Television
- 26 Ferguson's Monochrome Monitors

J. LeJeune

The MM0 series of dedicated monochrome monitors incorporates some interesting circuitry and has a high-performance specification.