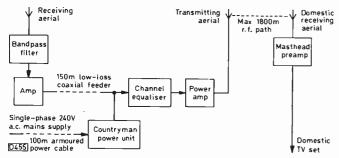

24 An Active Deflector System How an isolated valley was provided with a TV service.

Paul Goodwin

- 25 Next Month in Television
- 26 Ferguson's Monochrome Monitors

J. LeJeune

The MM0 series of dedicated monochrome monitors incorporates some interesting circuitry and has a high-performance specification.