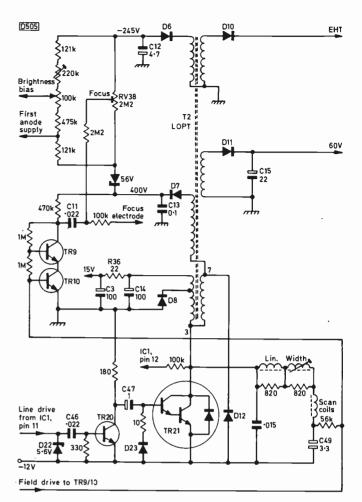

24 An Active Deflector System How an isolated valley was provided with a TV service.

Paul Goodwin

- 25 Next Month in Television
- 26 Ferguson's Monochrome Monitors

J. LeJeune

The MM0 series of dedicated monochrome monitors incorporates some interesting circuitry and has a high-performance specification.