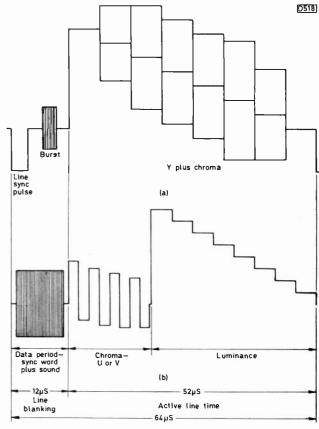

(U.K.) Export orders charged at cost, first Class Mail is used whenever possible. Add 15% VAI to total except where it states zero rate.

BOOKS AND MANUALS ARE ZERO V.A.T.
Goods are despatched on the day we receive your order. If for any reason we are out of stock we will try to inform you as quickly as possible. We try our best to inform you as quickly as possible. We try our best to inform you as quickly as possible. We try our best to inform you as quickly as possible. We try our best to inform you as quickly as possible. We try our best to inform you as quickly as possible. We try our best to inform you as quickly as possible. We try our best to inform you as quickly as possible. We try our best will try to inform you as quickly as possible. We try our best to inform you as quickly as possible. We try our best to inform you as quickly as possible. We try our best to inform you as quickly as possible. We try our best to inform you as quickly as possible. We try our best to inform you as quickly as possible. We try our best to inform you as quickly as possible. We try our best to inform you as quickly as possible. We try our best to inform you as quickly as possible. We try our best to inform you as quickly as possible. We try our best to inform you as quickly as possible. We try our best to inform you as quickly as possible. We try our best to inform you as quickly as possible. We try our best to inform you as quickly as possible. We try our best to inform you as quickly as possible. We try our best to inform you as quickly as possible. We try our best to inform you as quickly as possible. We try our best to inform you as quickly as possible. We try our best to inform you as quickly as possible. We try our best to inform you as quickly as possible. We try our best to inform you as quickly as possible. We try our best to inform you as quickly as possible. We try our best to inform you

# P. V. TUBES

| 104 ABBEY STREET<br>Tel: 0254 36521/326                                                                                                                                                                                                                                                                                                                                                                                                                                                                                                                                                                                                                                                                                                                                                                                                                                                                                                                                                                                                                                                                                                                                                                                                                                                                                                                                                                                                                                                                                                                                                                                                                                                                                                                                                                                                                                                                                                                                                                                                                                                                                      | <i>T, AC</i><br>11/39                                                                                                              | CRINGTON, L                                                                                                                                                                                                                | ANCS.                                                                                                                                                                                                                             |                                                                                                        | GL4850<br>TIC45<br>19022W<br>19053·4<br>AN6360<br>HA11741<br>M293<br>M50790SP<br>M54544L                                                                                                                                                                                                                       | RN SPARES    MI-CONDUCTORS   TV9   T | 74<br>1.18<br>43<br>1.10<br>6.81<br>23.22<br>7.10<br>6.98<br>3.80                                                                    | Capstan Motor Drum Motor SMP Reel Motor Cassette Housing Motor Assembly Capstan Motord Loading Motor Capstan Motor Reel Motor Lower Drum Motor Assembly Cassette Motor Cassette Motor Cassette Motor Cassette Motor | C.R. MOTORS 3292/3V00/3V01/3V16 3292/3V00/3V01/3V16-3V3 3V23 3V23 3V23 3V23/3V24/3V29/3V30 3V29/3V30 3V29/3V30 3V29/3V30 3V35/3V36/3V38 3V35/3V36/3V38                                                       | 51.45<br>22 43.49<br>32.79<br>10.32<br>52.81<br>8.56<br>27.32<br>32.79<br>78.72<br>6.92<br>5.95 |
|------------------------------------------------------------------------------------------------------------------------------------------------------------------------------------------------------------------------------------------------------------------------------------------------------------------------------------------------------------------------------------------------------------------------------------------------------------------------------------------------------------------------------------------------------------------------------------------------------------------------------------------------------------------------------------------------------------------------------------------------------------------------------------------------------------------------------------------------------------------------------------------------------------------------------------------------------------------------------------------------------------------------------------------------------------------------------------------------------------------------------------------------------------------------------------------------------------------------------------------------------------------------------------------------------------------------------------------------------------------------------------------------------------------------------------------------------------------------------------------------------------------------------------------------------------------------------------------------------------------------------------------------------------------------------------------------------------------------------------------------------------------------------------------------------------------------------------------------------------------------------------------------------------------------------------------------------------------------------------------------------------------------------------------------------------------------------------------------------------------------------|------------------------------------------------------------------------------------------------------------------------------------|----------------------------------------------------------------------------------------------------------------------------------------------------------------------------------------------------------------------------|-----------------------------------------------------------------------------------------------------------------------------------------------------------------------------------------------------------------------------------|--------------------------------------------------------------------------------------------------------|----------------------------------------------------------------------------------------------------------------------------------------------------------------------------------------------------------------------------------------------------------------------------------------------------------------|--------------------------------------------------------------------------------------------------------------------------------------------------------------------------------------------------------------------------------------------------------------------------------------------------------------------------------------------------------------------------------------------------------------------------------------------------------------------------------------------------------------------------------------------------------------------------------------------------------------------------------------------------------------------------------------------------------------------------------------------------------------------------------------------------------------------------------------------------------------------------------------------------------------------------------------------------------------------------------------------------------------------------------------------------------------------------------------------------------------------------------------------------------------------------------------------------------------------------------------------------------------------------------------------------------------------------------------------------------------------------------------------------------------------------------------------------------------------------------------------------------------------------------------------------------------------------------------------------------------------------------------------------------------------------------------------------------------------------------------------------------------------------------------------------------------------------------------------------------------------------------------------------------------------------------------------------------------------------------------------------------------------------------------------------------------------------------------------------------------------------------|--------------------------------------------------------------------------------------------------------------------------------------|---------------------------------------------------------------------------------------------------------------------------------------------------------------------------------------------------------------------|--------------------------------------------------------------------------------------------------------------------------------------------------------------------------------------------------------------|-------------------------------------------------------------------------------------------------|
| SONY SPARES  SEMICONDUCTORS  CV12E GH3F IS1555 U056 W11810UB V11N 10E2 SG-264A SG629 KV1810UB                                                                                                                                                                                                                                                                                                                                                                                                                                                                                                                                                                                                                                                                                                                                                                                                                                                                                                                                                                                                                                                                                                                                                                                                                                                                                                                                                                                                                                                                                                                                                                                                                                                                                                                                                                                                                                                                                                                                                                                                                                | 2.34<br>1.42<br>25<br>96<br>96<br>52<br>4.08<br>6.42                                                                               | Rewind Idler Assy<br>Forward Assy<br>Gear Kit<br>Guide Pin Kit<br>Pinch Roller<br>Pinch Roller<br>Pinch Roller<br>Pinch Roller<br>Cass Holder Assy<br>Lever Fwd Assy                                                       | SLC7UB<br>SLC7/C5UB<br>SLC6UB<br>SLC6UB<br>SLC9UB<br>SLF1/C9UB<br>TC-GEN<br>TC204SD<br>HMK44/44B<br>TCK55<br>TCK44                                                                                                                | 192.52<br>5.95<br>3.95<br>3.18<br>8.94<br>5.28<br>96<br>1.42<br>96                                     | MC13002<br>MC14493<br>MM1219<br>TDA1226<br>TDA4266<br>TDA4500<br>SL490<br>DTC144WF<br>R2540<br>TIP112H<br>T5051V<br>T6069V<br>T6071<br>19064V<br>UP0553C 164<br>UP07519G 031 036                                                                                                                               | TX9/TX10 39/36 TX10 TX10 TX10 TX90 TX97X10/TX100 39/35 9000 TX90 TX9 TX9 TX9 TX10D TX9 TX90 39/36                                                                                                                                                                                                                                                                                                                                                                                                                                                                                                                                                                                                                                                                                                                                                                                                                                                                                                                                                                                                                                                                                                                                                                                                                                                                                                                                                                                                                                                                                                                                                                                                                                                                                                                                                                                                                                                                                                                                                                                                                              | 4.98<br>11.43<br>3.44<br>6.00<br>5.84<br>30<br>3.20<br>69<br>3.43<br>38<br>1.46<br>3.64<br>1.14<br>20.76                             | Mode Control Motor Capstan Motor  THOR T723 Non Text T725 Non Text T731 Text/ Stereo T736 Text                                                                                                                      | 3V353V363V38<br>3V353V363V38<br>N REMOTE SETS<br>3767;3788<br>20A2 2282:737361;37361;<br>37311<br>20A4/22B4/37063;37393<br>37463;37371<br>20A3/2203;3795;3796;<br>37003;37103;37353;3736<br>37373;3795;37963 | 27.93<br>38.60<br>19.40<br>20.01                                                                |
| SG-6533   SG613     BX342   SLC7UB     CX104A   KV1810UB     CX136A   CX143A   SLC5/7UB     CX186   SLC5UB     M51231P   KV2200UB     STK2129                                                                                                                                                                                                                                                                                                                                                                                                                                                                                                                                                                                                                                                                                                                                                                                                                                                                                                                                                                                                                                                                                                                                                                                                                                                                                                                                                                                                                                                                                                                                                                                                                                                                                                                                                                                                                                                                                                                                                                                | 13.20<br>4.08<br>5.28<br>7.74<br>7.20<br>5.28<br>2.34<br>13.20<br>13.87<br>3.24<br>2.34<br>16.98                                   | Limiter Assy<br>Idler Assy<br>Brake Assy<br>Pulley Load Assy<br>Thrust Bear. Assy<br>Screw Cass. Lid<br>Coil Spring<br>Battery Lid<br>Lid Timer<br>Threading Gear<br>C5 C7 Capstan Motor<br>C7 Drive Motor<br>Pinch Roller | WM2<br>SLC7UB<br>SLC7UB/C5/3<br>SLC7UB<br>SLC6UB<br>SLC6UB<br>WM2<br>WM2<br>WM2<br>SLC7UB<br>SLC7UB<br>SLC7UB                                                                                                                     | 1.42<br>96<br>3.18<br>25<br>25<br>96<br>96<br>96<br>34.00<br>32.95<br>0.96                             | UP07538C 020<br>10 Volt T05                                                                                                                                                                                                                                                                                    | 3V38<br>3V29<br>MANUALS (Zero VAT)<br>1690-1690<br>1690-1690<br>9800<br>9800<br>9800<br>1X9<br>1X10<br>1X90<br>1X100<br>3V00                                                                                                                                                                                                                                                                                                                                                                                                                                                                                                                                                                                                                                                                                                                                                                                                                                                                                                                                                                                                                                                                                                                                                                                                                                                                                                                                                                                                                                                                                                                                                                                                                                                                                                                                                                                                                                                                                                                                                                                                   | 5.60<br>1.14<br>10.05<br>7.54<br>29.04<br>40.00<br>11.30<br>11.20<br>17.50                                                           | THC On/Off Switch On/Off Switch Focus Unit 3 Way Tuner Unit (Not Drawer) 3 Way Tuner Unit (Not Drawer) 3 Way Tuner Unit (Not Drawer) Volume Control 6 Way PB Assy                                                   | IRN SWITCHES TX9 TX10 TX10 37141 37360 37340/37370 38030 3722/4722/ 6722/8000                                                                                                                                | 2.98<br>2.74<br>10.20<br>12.88<br>13.50<br>20.44<br>1.74<br>20.70                               |
| TL494CN SLC7UB 2SA 771 2SA 835 2SA 1027R 2SA 1175 SLC7UB 2SB 733 2SB 740C 2SB 856 2SC 403C 2SC 867A 2SC 1034 2SC 1061= 2SC1986                                                                                                                                                                                                                                                                                                                                                                                                                                                                                                                                                                                                                                                                                                                                                                                                                                                                                                                                                                                                                                                                                                                                                                                                                                                                                                                                                                                                                                                                                                                                                                                                                                                                                                                                                                                                                                                                                                                                                                                               | 5.28<br>2.34<br>1.42<br>25<br>89<br>96<br>96<br>1.42<br>25<br>2.34<br>5.28                                                         | SONY SP/ Beit Rubber Beit Take Up Drive Midway Pull Capstan Flat New Capstan Capstan Take Up Capstan Fake Up Capstan Fake Up Fast Fwd-Rwnd                                                                                 | WMR2<br>TC-GEN<br>TC-GEN<br>TC-GEN<br>TC-GEN<br>TC92<br>TC135/136SL<br>TC186SD<br>TC-GEN<br>HST300<br>HMK3000UK<br>HMK3000UK<br>VO2850P                                                                                           | 96<br>96<br>96<br>96<br>96<br>96<br>96<br>96<br>96<br>96                                               | Service Manual Supplement to 3VOO Service Manual Service Manual Service Manual Service Manual Instruction Manual Service Manual Instruction Manual Service Manual Instruction Manual Service Manual Instruction Manual Service Manual Supplement to Supplement to Service Manual Service Manual Service Manual | 3V1€                                                                                                                                                                                                                                                                                                                                                                                                                                                                                                                                                                                                                                                                                                                                                                                                                                                                                                                                                                                                                                                                                                                                                                                                                                                                                                                                                                                                                                                                                                                                                                                                                                                                                                                                                                                                                                                                                                                                                                                                                                                                                                                           | 26.24<br>1.28<br>30.62<br>28.42<br>29.00<br>3.28<br>17.50<br>14.91<br>2.65<br>25.84<br>1.63<br>27.20<br>1.24<br>90<br>23.94<br>30.72 | LOPT FHT Transformer LOPT LOPT LOPT SFI Choke DC Input Choke Mains Transformer Linear Line Coil RFI Input Choke                                                                                                     | FORMERS & INDUCT 9000 1X10 1X10 1X10 1X9                                                                                                                                 | 25.53<br>33.80<br>15.00<br>23.85<br>6.18<br>3.45<br>15.36<br>15.03<br>1.77<br>60                |
| 2SC 1114     2SC 1124     2SC 1362-7     2SC 1362-7     2SC 1364     2SC 1413A     2SC 1413A     2SC 1475     2SC 2962     2SC 2009     2SC 2278     2SC 2335 Kit     2SC 2359     2SC 2785     2SC 27 | 5.28<br>96<br>3.18<br>25<br>7.38<br>25<br>1.42<br>25<br>96<br>7.38<br>3.18<br>98<br>25<br>4.08<br>2.34<br>8.94<br>8.94<br>25<br>96 | Forward Motor Capstan Forward Capstan Extension Drum Fast Fwd Idler Threading Capstan Eject Counter Fast Forward Forward Bett Fast Forward Counter Threading Relay Relay                                                   | V02850P<br>V02850P<br>VP2000<br>SLC7UB/SLC<br>SL8000UB<br>SL8000UB<br>SL67UB<br>SLC7UB<br>SLC7UB<br>SLC7UB/CS<br>SLC7UB/CS<br>SLC7UB<br>SLC7UB/CS<br>SLC7UB<br>SLC7UB<br>SLC6UB<br>SLC6UB<br>SLC6UB<br>SLC6UB<br>SLC6UB<br>SLC6UB | 1.02<br>1.62<br>4.32<br>25<br>96<br>2.34<br>1.52<br>96<br>25<br>96<br>25<br>96<br>96<br>96<br>96<br>96 | Counter Belt 1 Counter Belt 2 Rele Drive Belt Relay Belt Capstan Belt Unloading Belt Drum Motor Belt Capstan Belt Loading Belt Loading Belt Loading Belt                                                                                                                                                       | ORN BELTS/LAMPS 3292/3V00/3V16/3V22 3292/3V00/3V16/3V22 3292/3V00/3V16/3V22 3V20 3V20 3V20 3V20 3V21 3V23 3V23 3V23 3V23 3V23 3V23 3V33 3V3                                                                                                                                                                                                                                                                                                                                                                                                                                                                                                                                                                                                                                                                                                                                                                                                                                                                                                                                                                                                                                                                                                                                                                                                                                                                                                                                                                                                                                                                                                                                                                                                                                                                                                                                                                                                                                                                                                                                                                                    | 60<br>60<br>1.00<br>2.79<br>3.28<br>60<br>2.79<br>1.62<br>60<br>60<br>60<br>60<br>60<br>60                                           | Take Up Rubber Tyre<br>Rewnd Tyre<br>Immig Gear Assemb<br>Audio Control Head<br>Sub Assembly<br>Fast Forward Idler<br>Fast Forward Tyre<br>Pinch Roller<br>Stop Solenoid<br>Pause Solenoid<br>Take Up Idler Assmb   | 3 3 3 9 2 3 4 0 0 0 0 0 0 0 0 0 0 0 0 0 0 0 0 0 0                                                                                                                                                            | 60<br>50<br>3.97<br>42.38<br>1.63<br>60<br>7.30<br>10.42<br>16.60<br>7.54                       |
| 2SD 774 2SD 1164 2SD 1497-02 2SD 1497-06  SONY SPARES SUNDRIE UHF Tuner BT-871 KV1810UB Booster Antenna SLC7UB RF Modulator SLC6UB                                                                                                                                                                                                                                                                                                                                                                                                                                                                                                                                                                                                                                                                                                                                                                                                                                                                                                                                                                                                                                                                                                                                                                                                                                                                                                                                                                                                                                                                                                                                                                                                                                                                                                                                                                                                                                                                                                                                                                                           | 96<br>4.08<br>4.08                                                                                                                 | Capstan Belt  SONY SPAF  Sw.(Sice wave) Filter PB Switch Channel PB Power PB Switch Sw. Power Sw. Silde Record Sw. Silde Rec/pback Sw. On/Off Sw. Power                                                                    | SLC8UB<br>PS-5520 etc<br>RES SWIT<br>KY2022UB<br>1820/2 & 13<br>KY-6EN<br>SL8000UB<br>KY14/2060U<br>KY2022UB<br>SL8000UB<br>SL8000UB<br>KY1612UB<br>KY-612UB                                                                      | CHES<br>96<br>140 18.86<br>1.20<br>96                                                                  | Tuning Indic Lamp<br>Cassette Lamp<br>Cassette Lamp<br>Lamp Holder<br>Cassette Lamp<br>Lamp Holder<br>Cassette Lamp<br>Cassette Lamp                                                                                                                                                                           | LAMPS TX9 3292/3V00 3V16 3V16 3V16 3V23 3V29/3V30/3V31/3V32 3V29/3V30/3V31/3V32 3V31/3V32                                                                                                                                                                                                                                                                                                                                                                                                                                                                                                                                                                                                                                                                                                                                                                                                                                                                                                                                                                                                                                                                                                                                                                                                                                                                                                                                                                                                                                                                                                                                                                                                                                                                                                                                                                                                                                                                                                                                                                                                                                      | 62<br>3.66<br>1.53<br>60<br>1.95<br>60<br>1.41<br>1.60                                                                               | Take Up Idler Assmt Rewind Idler Take Up Tension Bri Roler Assembly Take Up Spool Idler Assmb Pinch Roller Idler Counter Pulley Cassette Housing Assmb Take Up Clutch Ass Spool Carrier Idler                       | 3V16 16510 onwds<br>3V22 27701 onwds<br>3V16<br>3V23<br>3V23<br>3V29/3V30<br>3V29/3V30<br>3V29/3V30<br>3V29/3V30<br>3V29/3V30                                                                                | 8.52<br>80<br>4.08<br>8.66<br>60<br>20.85<br>2.36                                               |
| SONY REMOTE CONTROL SLC5UB SLC6UB                                                                                                                                                                                                                                                                                                                                                                                                                                                                                                                                                                                                                                                                                                                                                                                                                                                                                                                                                                                                                                                                                                                                                                                                                                                                                                                                                                                                                                                                                                                                                                                                                                                                                                                                                                                                                                                                                                                                                                                                                                                                                            | 19.80<br>17.40                                                                                                                     | Button Stop/Eject<br>Control Knob                                                                                                                                                                                          | SPARES                                                                                                                                                                                                                            | 96<br>96<br>(AT)                                                                                       | Upper Orum Ass<br>Upper Drum Ass<br>Upper Drum Ass                                                                                                                                                                                                                                                             | IORN VIDEO HEADS<br>3292/3/00/3V22<br>2200/3660/3V16/3V23/3V24/<br>3V31/35/36/38/39/3V29/30                                                                                                                                                                                                                                                                                                                                                                                                                                                                                                                                                                                                                                                                                                                                                                                                                                                                                                                                                                                                                                                                                                                                                                                                                                                                                                                                                                                                                                                                                                                                                                                                                                                                                                                                                                                                                                                                                                                                                                                                                                    | 35.94<br>35/94<br>35.74                                                                                                              | Assmb<br>Cass. Housing Assy<br>Lower Door Spring<br>IF Panels<br>Cassette Cover<br>TX90 Battery Inverte                                                                                                             | 3V35/3V36/3V38<br>3V35/3V36<br>3V35<br>TX10<br>3V29/3V30<br>r TA127                                                                                                                                          | 2.73<br>36.74<br>60<br>23.52<br>4.34<br>£37.81                                                  |
| SONY SPARES VIDEO/AUDIO HEADS Ace Assembly SLC7UB Ace Assembly SLC8UB SYA-676-104-6A rep Video Head DR3-21R SLC20/30/40UB Video Head DSR-35A SLC20/30/40UB Video Head DSR-36R SLC5/C6/7UB                                                                                                                                                                                                                                                                                                                                                                                                                                                                                                                                                                                                                                                                                                                                                                                                                                                                                                                                                                                                                                                                                                                                                                                                                                                                                                                                                                                                                                                                                                                                                                                                                                                                                                                                                                                                                                                                                                                                    | 42.00<br>24.10<br>47.22<br>43.20<br>41.34<br>42.00                                                                                 | SLC9UB Mk 2 SLC7UB SLC6UB Mk 2 SLC7UB SL6UB KV2212UB/E2 KV2705UB Service Manuals HMK3000 KV1810UB Mk 1 KV1400UB SLC7UB SLC6UB SLC6UB SLC6UB SLC6UB Mk 2                                                                    |                                                                                                                                                                                                                                   | 2.00<br>2.00<br>2.00<br>2.00<br>2.00<br>2.00<br>2.00<br>8.25<br>8.25<br>8.25<br>8.25<br>8.25<br>8.25   | 101 20519 Focus<br>140 10161 LOPT<br>Tnpler<br>276 80198 Select<br>276 10673 On/Off<br>Panels<br>212 20648 Lum.                                                                                                                                                                                                | Electroyloc<br>Control  Unit 933 Switch  Chroma mk."  Chroma mk 2 'anel                                                                                                                                                                                                                                                                                                                                                                                                                                                                                                                                                                                                                                                                                                                                                                                                                                                                                                                                                                                                                                                                                                                                                                                                                                                                                                                                                                                                                                                                                                                                                                                                                                                                                                                                                                                                                                                                                                                                                                                                                                                        | 1.80<br>6.50<br>3.68<br>10.06<br>12.50<br>16.67<br>3.84<br>31.09<br>19.80<br>12.87<br>12.50<br>28.49                                 | Mix Booster Mix Booster Mix Booster RF Convertor Mix Booster UHF Tuner RF Convertor UHF Tuner Varicap Tuner  PHILIPS — K K30/35 S&Unde                                                                              | Thorn 1591 Spec<br>12.50 sm or ig                                                                                                                                                                            | akers 6.20                                                                                      |
| Video Head DSR-43A SL8000UB<br>Head Record-PP128-3602C/<br>Playback GEN<br>Head Record-181-3602D<br>Playback TC/HMK                                                                                                                                                                                                                                                                                                                                                                                                                                                                                                                                                                                                                                                                                                                                                                                                                                                                                                                                                                                                                                                                                                                                                                                                                                                                                                                                                                                                                                                                                                                                                                                                                                                                                                                                                                                                                                                                                                                                                                                                          | 46.74<br>13.87<br>4.12                                                                                                             | PHILIPS — G11 : 47 pot with switch Line Lin Coil 62 pot RGB                                                                                                                                                                | Sundries<br>85<br>3.80<br>6.75                                                                                                                                                                                                    |                                                                                                        |                                                                                                                                                                                                                                                                                                                | 212 20649 Mains Input Rect.<br>Panel 1: Module(V321)<br>1:2 27522<br>212 20646 I.F. Module(2003)<br>212 20796 Sound Panel<br>PHILIPS K30                                                                                                                                                                                                                                                                                                                                                                                                                                                                                                                                                                                                                                                                                                                                                                                                                                                                                                                                                                                                                                                                                                                                                                                                                                                                                                                                                                                                                                                                                                                                                                                                                                                                                                                                                                                                                                                                                                                                                                                       | 17.96<br>16.60<br>18.63<br>10.20                                                                                                     | K35 Tuner Drawer<br>K35 Remote Txt.<br>Slim<br>PHILIPS — Man<br>(Zero VAT)                                                                                                                                          | 10.00 Thorn 1500 Con<br>Thorn Focus Cor<br>GEC<br>Thorn 9000 Focu<br>Thorn 8500 Focu<br>Thorn X10 Focu<br>390K Frame Con                                                                                     | 2.95<br>s Unit 8.40<br>s Unit 4.75<br>s Unit 10.20<br>itrol 59                                  |
| ANTIFERENCE SB11 Splitter COB11 Outlet CS100 Combiner Splitter PU 1240 Power Unit UP1300 MHA XS2U Xtraset 4way/VHF/UHF Amp 6way VHF/UHF Amp X68 High Gain A/B/CD/WB                                                                                                                                                                                                                                                                                                                                                                                                                                                                                                                                                                                                                                                                                                                                                                                                                                                                                                                                                                                                                                                                                                                                                                                                                                                                                                                                                                                                                                                                                                                                                                                                                                                                                                                                                                                                                                                                                                                                                          | 2.37<br>96<br>4.77<br>11.65<br>9.09<br>14.56<br>22.50<br>43.13<br>17.10                                                            | Line Scan Panel<br>Power Panel<br>Timebase Panel<br>Bridge Transformer<br>EW Correction Coil<br>Final Anode Lead<br>Focus Unit<br>39R Resistor<br>RGB 10G Diode                                                            | 54.00<br>41.06<br>37.50<br>2.35<br>1.95<br>3.20<br>6.80<br>70                                                                                                                                                                     | Philips V2<br>17<br>LVC1700 Ta<br>VCC240 So                                                            | otch 6.20 otch 6.33                                                                                                                                                                                                                                                                                            | 101 20561 Focus Unit<br>BHT Lead<br>140 10283 LDPT<br>276 17083 On/0H Sw<br>276 10785 Prog Select<br>1002 late 1002 early<br>All Gun Switches<br>Panels<br>212 27525 TMS 1000 (1234)<br>212 27593 Euro Decoder<br>K30/3S Sound                                                                                                                                                                                                                                                                                                                                                                                                                                                                                                                                                                                                                                                                                                                                                                                                                                                                                                                                                                                                                                                                                                                                                                                                                                                                                                                                                                                                                                                                                                                                                                                                                                                                                                                                                                                                                                                                                                 | 3.68<br>8.30<br>17.94<br>2.60<br>13.10<br>70<br>17.03<br>46.00<br>12.50                                                              | Philips G9 G11 K30 KT3  PYE IF Gain Module CDA Panel 731 RF Choke                                                                                                                                                   | 4.20<br>3.90<br>3.90<br>9.00<br>20.00 CTX EHT Le                                                                                                                                                             | sis                                                                                             |