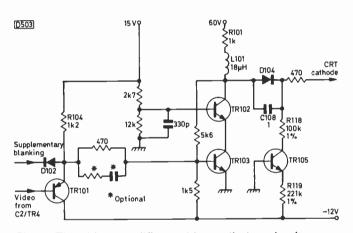

24 An Active Deflector System How an isolated valley was provided with a TV service.

Paul Goodwin

- 25 Next Month in Television
- 26 Ferguson's Monochrome Monitors

J. LeJeune

The MM0 series of dedicated monochrome monitors incorporates some interesting circuitry and has a high-performance specification.