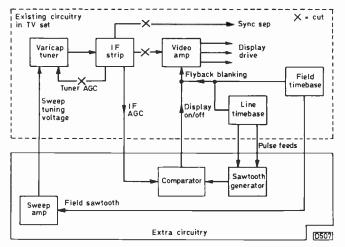

Peter Richards

Some relatively simple extra circuitry and a couple of modifications enable the Philips G11 chassis to be converted to a useful spectrum analyser.

22 50 Years of TV: the Beginnings

Pat Hawker