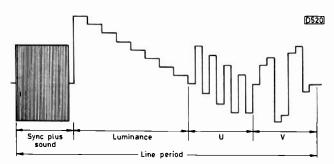

(U.K.) Export orders charged at cost, first Class Mail is used whenever possible. Add 15% VAI to total except where it states zero rate.

BOOKS AND MANUALS ARE ZERO V.A.T.
Goods are despatched on the day we receive your order. If for any reason we are out of stock we will try to inform you as quickly as possible. We try our best to inform you as quickly as possible. We try our best to inform you as quickly as possible. We try our best to inform you as quickly as possible. We try our best to inform you as quickly as possible. We try our best to inform you as quickly as possible. We try our best to inform you as quickly as possible. We try our best to inform you as quickly as possible. We try our best will try to inform you as quickly as possible. We try our best to inform you as quickly as possible. We try our best to inform you as quickly as possible. We try our best to inform you as quickly as possible. We try our best to inform you as quickly as possible. We try our best to inform you as quickly as possible. We try our best to inform you as quickly as possible. We try our best to inform you as quickly as possible. We try our best to inform you as quickly as possible. We try our best to inform you as quickly as possible. We try our best to inform you as quickly as possible. We try our best to inform you as quickly as possible. We try our best to inform you as quickly as possible. We try our best to inform you as quickly as possible. We try our best to inform you as quickly as possible. We try our best to inform you as quickly as possible. We try our best to inform you as quickly as possible. We try our best to inform you as quickly as possible. We try our best to inform you as quickly as possible. We try our best to inform you as quickly as possible. We try our best to inform you as quickly as possible. We try our best to inform you as quickly as possible. We try our best to inform you

# P. V. TUBES

| 104 ABBEY STREET<br>Tel: 0254 36521/326                                                                                                                                                                                                                                                                                                                                                                                                                                                                                                                                                                                                                                                                                                                                                                                                                                                                                                                                                                                                                                                                                                                                                                                                                                                                                                                                                                                                                                                                                                                                                                                                                                                                                                                                                                                                                                                                                                                                                                                                                                                                                      | <i>T, AC</i><br>11/39                                                                                                              | CRINGTON, L                                                                                                                                                                                                                | ANCS.                                                                                                                                                                                                                             |                                                                                                        | GL4850<br>TIC45<br>19022W<br>19053·4<br>AN6360<br>HA11741<br>M293<br>M50790SP<br>M54544L                                                                                                                                                                                                                       | RN SPARES    MI-CONDUCTORS   TV9   T | 74<br>1.18<br>43<br>1.10<br>6.81<br>23.22<br>7.10<br>6.98<br>3.80                                                                    | Capstan Motor Drum Motor SMP Reel Motor Cassette Housing Motor Assembly Capstan Motord Loading Motor Capstan Motor Reel Motor Lower Drum Motor Assembly Cassette Motor Cassette Motor Cassette Motor Cassette Motor | C.R. MOTORS 3292/3V00/3V01/3V16 3292/3V00/3V01/3V16-3V3 3V23 3V23 3V23 3V23/3V24/3V29/3V30 3V29/3V30 3V29/3V30 3V29/3V30 3V35/3V36/3V38 3V35/3V36/3V38                                                       | 51.45<br>22 43.49<br>32.79<br>10.32<br>52.81<br>8.56<br>27.32<br>32.79<br>78.72<br>6.92<br>5.95 |
|------------------------------------------------------------------------------------------------------------------------------------------------------------------------------------------------------------------------------------------------------------------------------------------------------------------------------------------------------------------------------------------------------------------------------------------------------------------------------------------------------------------------------------------------------------------------------------------------------------------------------------------------------------------------------------------------------------------------------------------------------------------------------------------------------------------------------------------------------------------------------------------------------------------------------------------------------------------------------------------------------------------------------------------------------------------------------------------------------------------------------------------------------------------------------------------------------------------------------------------------------------------------------------------------------------------------------------------------------------------------------------------------------------------------------------------------------------------------------------------------------------------------------------------------------------------------------------------------------------------------------------------------------------------------------------------------------------------------------------------------------------------------------------------------------------------------------------------------------------------------------------------------------------------------------------------------------------------------------------------------------------------------------------------------------------------------------------------------------------------------------|------------------------------------------------------------------------------------------------------------------------------------|----------------------------------------------------------------------------------------------------------------------------------------------------------------------------------------------------------------------------|-----------------------------------------------------------------------------------------------------------------------------------------------------------------------------------------------------------------------------------|--------------------------------------------------------------------------------------------------------|----------------------------------------------------------------------------------------------------------------------------------------------------------------------------------------------------------------------------------------------------------------------------------------------------------------|--------------------------------------------------------------------------------------------------------------------------------------------------------------------------------------------------------------------------------------------------------------------------------------------------------------------------------------------------------------------------------------------------------------------------------------------------------------------------------------------------------------------------------------------------------------------------------------------------------------------------------------------------------------------------------------------------------------------------------------------------------------------------------------------------------------------------------------------------------------------------------------------------------------------------------------------------------------------------------------------------------------------------------------------------------------------------------------------------------------------------------------------------------------------------------------------------------------------------------------------------------------------------------------------------------------------------------------------------------------------------------------------------------------------------------------------------------------------------------------------------------------------------------------------------------------------------------------------------------------------------------------------------------------------------------------------------------------------------------------------------------------------------------------------------------------------------------------------------------------------------------------------------------------------------------------------------------------------------------------------------------------------------------------------------------------------------------------------------------------------------------|--------------------------------------------------------------------------------------------------------------------------------------|---------------------------------------------------------------------------------------------------------------------------------------------------------------------------------------------------------------------|--------------------------------------------------------------------------------------------------------------------------------------------------------------------------------------------------------------|-------------------------------------------------------------------------------------------------|
| SONY SPARES  SEMICONDUCTORS  CV12E GH3F IS1555 U056 W11810UB V11N 10E2 SG-264A SG629 KV1810UB                                                                                                                                                                                                                                                                                                                                                                                                                                                                                                                                                                                                                                                                                                                                                                                                                                                                                                                                                                                                                                                                                                                                                                                                                                                                                                                                                                                                                                                                                                                                                                                                                                                                                                                                                                                                                                                                                                                                                                                                                                | 2.34<br>1.42<br>25<br>96<br>96<br>52<br>4.08<br>6.42                                                                               | Rewind Idler Assy<br>Forward Assy<br>Gear Kit<br>Guide Pin Kit<br>Pinch Roller<br>Pinch Roller<br>Pinch Roller<br>Pinch Roller<br>Cass Holder Assy<br>Lever Fwd Assy                                                       | SLC7UB<br>SLC7/C5UB<br>SLC6UB<br>SLC6UB<br>SLC9UB<br>SLF1/C9UB<br>TC-GEN<br>TC204SD<br>HMK44/44B<br>TCK55<br>TCK44                                                                                                                | 192.52<br>5.95<br>3.95<br>3.18<br>8.94<br>5.28<br>96<br>1.42<br>96                                     | MC13002<br>MC14493<br>MM1219<br>TDA1226<br>TDA4266<br>TDA4500<br>SL490<br>DTC144WF<br>R2540<br>TIP112H<br>T5051V<br>T6069V<br>T6071<br>19064V<br>UP0553C 164<br>UP07519G 031 036                                                                                                                               | TX9/TX10 39/36 TX10 TX10 TX10 TX90 TX97X10/TX100 39/35 9000 TX90 TX9 TX9 TX9 TX10D TX9 TX90 39/36                                                                                                                                                                                                                                                                                                                                                                                                                                                                                                                                                                                                                                                                                                                                                                                                                                                                                                                                                                                                                                                                                                                                                                                                                                                                                                                                                                                                                                                                                                                                                                                                                                                                                                                                                                                                                                                                                                                                                                                                                              | 4.98<br>11.43<br>3.44<br>6.00<br>5.84<br>30<br>3.20<br>69<br>3.43<br>38<br>1.46<br>3.64<br>1.14<br>20.76                             | Mode Control Motor Capstan Motor  THOR T723 Non Text T725 Non Text T731 Text/ Stereo T736 Text                                                                                                                      | 3V353V363V38<br>3V353V363V38<br>N REMOTE SETS<br>3767;3788<br>20A2 2282:737361;37361;<br>37311<br>20A4/22B4/37063;37393<br>37463;37371<br>20A3/2203;3795;3796;<br>37003;37103;37353;3736<br>37373;3795;37963 | 27.93<br>38.60<br>19.40<br>20.01                                                                |
| SG-6533   SG613     BX342   SLC7UB     CX104A   KV1810UB     CX136A   CX143A   SLC5/7UB     CX186   SLC5UB     M51231P   KV2200UB     STK2129                                                                                                                                                                                                                                                                                                                                                                                                                                                                                                                                                                                                                                                                                                                                                                                                                                                                                                                                                                                                                                                                                                                                                                                                                                                                                                                                                                                                                                                                                                                                                                                                                                                                                                                                                                                                                                                                                                                                                                                | 13.20<br>4.08<br>5.28<br>7.74<br>7.20<br>5.28<br>2.34<br>13.20<br>13.87<br>3.24<br>2.34<br>16.98                                   | Limiter Assy<br>Idler Assy<br>Brake Assy<br>Pulley Load Assy<br>Thrust Bear. Assy<br>Screw Cass. Lid<br>Coil Spring<br>Battery Lid<br>Lid Timer<br>Threading Gear<br>C5 C7 Capstan Motor<br>C7 Drive Motor<br>Pinch Roller | WM2<br>SLC7UB<br>SLC7UB/C5/3<br>SLC7UB<br>SLC6UB<br>SLC6UB<br>WM2<br>WM2<br>WM2<br>SLC7UB<br>SLC7UB<br>SLC7UB                                                                                                                     | 1.42<br>96<br>3.18<br>25<br>25<br>96<br>96<br>96<br>34.00<br>32.95<br>0.96                             | UP07538C 020<br>10 Volt T05                                                                                                                                                                                                                                                                                    | 3V38<br>3V29<br>MANUALS (Zero VAT)<br>1690-1690<br>1690-1690<br>9800<br>9800<br>9800<br>1X9<br>1X10<br>1X90<br>1X100<br>3V00                                                                                                                                                                                                                                                                                                                                                                                                                                                                                                                                                                                                                                                                                                                                                                                                                                                                                                                                                                                                                                                                                                                                                                                                                                                                                                                                                                                                                                                                                                                                                                                                                                                                                                                                                                                                                                                                                                                                                                                                   | 5.60<br>1.14<br>10.05<br>7.54<br>29.04<br>40.00<br>11.30<br>11.20<br>17.50                                                           | THC On/Off Switch On/Off Switch Focus Unit 3 Way Tuner Unit (Not Drawer) 3 Way Tuner Unit (Not Drawer) 3 Way Tuner Unit (Not Drawer) Volume Control 6 Way PB Assy                                                   | IRN SWITCHES TX9 TX10 TX10 37141 37360 37340/37370 38030 3722/4722/ 6722/8000                                                                                                                                | 2.98<br>2.74<br>10.20<br>12.88<br>13.50<br>20.44<br>1.74<br>20.70                               |
| TL494CN SLC7UB 2SA 771 2SA 835 2SA 1027R 2SA 1175 SLC7UB 2SB 733 2SB 740C 2SB 856 2SC 403C 2SC 867A 2SC 1034 2SC 1061= 2SC1986                                                                                                                                                                                                                                                                                                                                                                                                                                                                                                                                                                                                                                                                                                                                                                                                                                                                                                                                                                                                                                                                                                                                                                                                                                                                                                                                                                                                                                                                                                                                                                                                                                                                                                                                                                                                                                                                                                                                                                                               | 5.28<br>2.34<br>1.42<br>25<br>89<br>96<br>96<br>1.42<br>25<br>2.34<br>5.28                                                         | SONY SP/ Beit Rubber Beit Take Up Drive Midway Pull Capstan Flat New Capstan Capstan Take Up Capstan Fake Up Capstan Fake Up Fast Fwd-Rwnd                                                                                 | WMR2<br>TC-GEN<br>TC-GEN<br>TC-GEN<br>TC-GEN<br>TC92<br>TC135/136SL<br>TC186SD<br>TC-GEN<br>HST300<br>HMK3000UK<br>HMK3000UK<br>VO2850P                                                                                           | 96<br>96<br>96<br>96<br>96<br>96<br>96<br>96<br>96<br>96                                               | Service Manual Supplement to 3VOO Service Manual Service Manual Service Manual Service Manual Instruction Manual Service Manual Instruction Manual Service Manual Instruction Manual Service Manual Instruction Manual Service Manual Supplement to Supplement to Service Manual Service Manual Service Manual | 3V1€                                                                                                                                                                                                                                                                                                                                                                                                                                                                                                                                                                                                                                                                                                                                                                                                                                                                                                                                                                                                                                                                                                                                                                                                                                                                                                                                                                                                                                                                                                                                                                                                                                                                                                                                                                                                                                                                                                                                                                                                                                                                                                                           | 26.24<br>1.28<br>30.62<br>28.42<br>29.00<br>3.28<br>17.50<br>14.91<br>2.65<br>25.84<br>1.63<br>27.20<br>1.24<br>90<br>23.94<br>30.72 | LOPT FHT Transformer LOPT LOPT LOPT SFI Choke DC Input Choke Mains Transformer Linear Line Coil RFI Input Choke                                                                                                     | FORMERS & INDUCT 9000 1X10 1X10 1X10 1X9                                                                                                                                 | 25.53<br>33.80<br>15.00<br>23.85<br>6.18<br>3.45<br>15.36<br>15.03<br>1.77<br>60                |
| 2SC 1114     2SC 1124     2SC 1362-7     2SC 1362-7     2SC 1364     2SC 1413A     2SC 1413A     2SC 1475     2SC 2962     2SC 2009     2SC 2278     2SC 2335 Kit     2SC 2359     2SC 2785     2SC 27 | 5.28<br>96<br>3.18<br>25<br>7.38<br>25<br>1.42<br>25<br>96<br>7.38<br>3.18<br>98<br>25<br>4.08<br>2.34<br>8.94<br>8.94<br>25<br>96 | Forward Motor Capstan Forward Capstan Extension Drum Fast Fwd Idler Threading Capstan Eject Counter Fast Forward Forward Bett Fast Forward Counter Threading Relay Relay                                                   | V02850P<br>V02850P<br>VP2000<br>SLC7UB/SLC<br>SL8000UB<br>SL8000UB<br>SL67UB<br>SLC7UB<br>SLC7UB<br>SLC7UB/CS<br>SLC7UB/CS<br>SLC7UB<br>SLC7UB/CS<br>SLC7UB<br>SLC7UB<br>SLC6UB<br>SLC6UB<br>SLC6UB<br>SLC6UB<br>SLC6UB<br>SLC6UB | 1.02<br>1.62<br>4.32<br>25<br>96<br>2.34<br>1.52<br>96<br>25<br>96<br>25<br>96<br>96<br>96<br>96<br>96 | Counter Belt 1 Counter Belt 2 Rele Drive Belt Relay Belt Capstan Belt Unloading Belt Drum Motor Belt Capstan Belt Loading Belt Loading Belt Loading Belt                                                                                                                                                       | ORN BELTS/LAMPS 3292/3V00/3V16/3V22 3292/3V00/3V16/3V22 3292/3V00/3V16/3V22 3V20 3V20 3V20 3V20 3V21 3V23 3V23 3V23 3V23 3V23 3V23 3V33 3V3                                                                                                                                                                                                                                                                                                                                                                                                                                                                                                                                                                                                                                                                                                                                                                                                                                                                                                                                                                                                                                                                                                                                                                                                                                                                                                                                                                                                                                                                                                                                                                                                                                                                                                                                                                                                                                                                                                                                                                                    | 60<br>60<br>1.00<br>2.79<br>3.28<br>60<br>2.79<br>1.62<br>60<br>60<br>60<br>60<br>60<br>60                                           | Take Up Rubber Tyre<br>Rewnd Tyre<br>Immig Gear Assemb<br>Audio Control Head<br>Sub Assembly<br>Fast Forward Idler<br>Fast Forward Tyre<br>Pinch Roller<br>Stop Solenoid<br>Pause Solenoid<br>Take Up Idler Assmb   | 3 3 3 9 2 3 4 0 0 0 0 0 0 0 0 0 0 0 0 0 0 0 0 0 0                                                                                                                                                            | 60<br>50<br>3.97<br>42.38<br>1.63<br>60<br>7.30<br>10.42<br>16.60<br>7.54                       |
| 2SD 774 2SD 1164 2SD 1497-02 2SD 1497-06  SONY SPARES SUNDRIE UHF Tuner BT-871 KV1810UB Booster Antenna SLC7UB RF Modulator SLC6UB                                                                                                                                                                                                                                                                                                                                                                                                                                                                                                                                                                                                                                                                                                                                                                                                                                                                                                                                                                                                                                                                                                                                                                                                                                                                                                                                                                                                                                                                                                                                                                                                                                                                                                                                                                                                                                                                                                                                                                                           | 96<br>4.08<br>4.08                                                                                                                 | Capstan Belt  SONY SPAF  Sw.(Sice wave) Filter PB Switch Channel PB Power PB Switch Sw. Power Sw. Silde Record Sw. Silde Rec/pback Sw. On/Off Sw. Power                                                                    | SLC8UB<br>PS-5520 etc<br>RES SWIT<br>KY2022UB<br>1820/2 & 13<br>KY-6EN<br>SL8000UB<br>KY14/2060U<br>KY2022UB<br>SL8000UB<br>SL8000UB<br>KY1612UB<br>KY-612UB                                                                      | CHES<br>96<br>140 18.86<br>1.20<br>96                                                                  | Tuning Indic Lamp<br>Cassette Lamp<br>Cassette Lamp<br>Lamp Holder<br>Cassette Lamp<br>Lamp Holder<br>Cassette Lamp<br>Cassette Lamp                                                                                                                                                                           | LAMPS TX9 3292/3V00 3V16 3V16 3V16 3V23 3V29/3V30/3V31/3V32 3V29/3V30/3V31/3V32 3V31/3V32                                                                                                                                                                                                                                                                                                                                                                                                                                                                                                                                                                                                                                                                                                                                                                                                                                                                                                                                                                                                                                                                                                                                                                                                                                                                                                                                                                                                                                                                                                                                                                                                                                                                                                                                                                                                                                                                                                                                                                                                                                      | 62<br>3.66<br>1.53<br>60<br>1.95<br>60<br>1.41<br>1.60                                                                               | Take Up Idler Assmt Rewind Idler Take Up Tension Bri Roler Assembly Take Up Spool Idler Assmb Pinch Roller Idler Counter Pulley Cassette Housing Assmb Take Up Clutch Ass Spool Carrier Idler                       | 3V16 16510 onwds<br>3V22 27701 onwds<br>3V16<br>3V23<br>3V23<br>3V29/3V30<br>3V29/3V30<br>3V29/3V30<br>3V29/3V30<br>3V29/3V30                                                                                | 8.52<br>80<br>4.08<br>8.66<br>60<br>20.85<br>2.36                                               |
| SONY REMOTE CONTROL SLC5UB SLC6UB                                                                                                                                                                                                                                                                                                                                                                                                                                                                                                                                                                                                                                                                                                                                                                                                                                                                                                                                                                                                                                                                                                                                                                                                                                                                                                                                                                                                                                                                                                                                                                                                                                                                                                                                                                                                                                                                                                                                                                                                                                                                                            | 19.80<br>17.40                                                                                                                     | Button Stop/Eject<br>Control Knob                                                                                                                                                                                          | SPARES                                                                                                                                                                                                                            | 96<br>96<br>(AT)                                                                                       | Upper Orum Ass<br>Upper Drum Ass<br>Upper Drum Ass                                                                                                                                                                                                                                                             | IORN VIDEO HEADS<br>3292/3/00/3V22<br>2200/3660/3V16/3V23/3V24/<br>3V31/35/36/38/39/3V29/30                                                                                                                                                                                                                                                                                                                                                                                                                                                                                                                                                                                                                                                                                                                                                                                                                                                                                                                                                                                                                                                                                                                                                                                                                                                                                                                                                                                                                                                                                                                                                                                                                                                                                                                                                                                                                                                                                                                                                                                                                                    | 35.94<br>35/94<br>35.74                                                                                                              | Assmb<br>Cass. Housing Assy<br>Lower Door Spring<br>IF Panels<br>Cassette Cover<br>TX90 Battery Inverte                                                                                                             | 3V35/3V36/3V38<br>3V35/3V36<br>3V35<br>TX10<br>3V29/3V30<br>r TA127                                                                                                                                          | 2.73<br>36.74<br>60<br>23.52<br>4.34<br>£37.81                                                  |
| SONY SPARES VIDEO/AUDIO HEADS Ace Assembly SLC7UB Ace Assembly SLC8UB SYA-676-104-6A rep Video Head DR3-21R SLC20/30/40UB Video Head DSR-35A SLC20/30/40UB Video Head DSR-36R SLC5/C6/7UB                                                                                                                                                                                                                                                                                                                                                                                                                                                                                                                                                                                                                                                                                                                                                                                                                                                                                                                                                                                                                                                                                                                                                                                                                                                                                                                                                                                                                                                                                                                                                                                                                                                                                                                                                                                                                                                                                                                                    | 42.00<br>24.10<br>47.22<br>43.20<br>41.34<br>42.00                                                                                 | SLC9UB Mk 2 SLC7UB SLC6UB Mk 2 SLC7UB SL6UB KV2212UB/E2 KV2705UB Service Manuals HMK3000 KV1810UB Mk 1 KV1400UB SLC7UB SLC6UB SLC6UB SLC6UB SLC6UB Mk 2                                                                    |                                                                                                                                                                                                                                   | 2.00<br>2.00<br>2.00<br>2.00<br>2.00<br>2.00<br>2.00<br>8.25<br>8.25<br>8.25<br>8.25<br>8.25<br>8.25   | 101 20519 Focus<br>140 10161 LOPT<br>Tnpler<br>276 80198 Select<br>276 10673 On/Off<br>Panels<br>212 20648 Lum.                                                                                                                                                                                                | Electroyloc<br>Control  Unit 933 Switch  Chroma mk."  Chroma mk 2 'anel                                                                                                                                                                                                                                                                                                                                                                                                                                                                                                                                                                                                                                                                                                                                                                                                                                                                                                                                                                                                                                                                                                                                                                                                                                                                                                                                                                                                                                                                                                                                                                                                                                                                                                                                                                                                                                                                                                                                                                                                                                                        | 1.80<br>6.50<br>3.68<br>10.06<br>12.50<br>16.67<br>3.84<br>31.09<br>19.80<br>12.87<br>12.50<br>28.49                                 | Mix Booster Mix Booster Mix Booster RF Convertor Mix Booster UHF Tuner RF Convertor UHF Tuner Varicap Tuner  PHILIPS — K K30/35 S&Unde                                                                              | Thorn 1591 Spec<br>12.50 sm or ig                                                                                                                                                                            | akers 6.20                                                                                      |
| Video Head DSR-43A SL8000UB<br>Head Record-PP128-3602C/<br>Playback GEN<br>Head Record-181-3602D<br>Playback TC/HMK                                                                                                                                                                                                                                                                                                                                                                                                                                                                                                                                                                                                                                                                                                                                                                                                                                                                                                                                                                                                                                                                                                                                                                                                                                                                                                                                                                                                                                                                                                                                                                                                                                                                                                                                                                                                                                                                                                                                                                                                          | 46.74<br>13.87<br>4.12                                                                                                             | PHILIPS — G11 : 47 pot with switch Line Lin Coil 62 pot RGB                                                                                                                                                                | Sundries<br>85<br>3.80<br>6.75                                                                                                                                                                                                    |                                                                                                        |                                                                                                                                                                                                                                                                                                                | 212 20649 Mains Input Rect.<br>Panel 1: Module(V321)<br>1:2 27522<br>212 20646 I.F. Module(2003)<br>212 20796 Sound Panel<br>PHILIPS K30                                                                                                                                                                                                                                                                                                                                                                                                                                                                                                                                                                                                                                                                                                                                                                                                                                                                                                                                                                                                                                                                                                                                                                                                                                                                                                                                                                                                                                                                                                                                                                                                                                                                                                                                                                                                                                                                                                                                                                                       | 17.96<br>16.60<br>18.63<br>10.20                                                                                                     | K35 Tuner Drawer<br>K35 Remote Txt.<br>Slim<br>PHILIPS — Man<br>(Zero VAT)                                                                                                                                          | 10.00 Thorn 1500 Con<br>Thorn Focus Cor<br>GEC<br>Thorn 9000 Focu<br>Thorn 8500 Focu<br>Thorn X10 Focu<br>390K Frame Con                                                                                     | 2.95<br>s Unit 8.40<br>s Unit 4.75<br>s Unit 10.20<br>itrol 59                                  |
| ANTIFERENCE SB11 Splitter COB11 Outlet CS100 Combiner Splitter PU 1240 Power Unit UP1300 MHA XS2U Xtraset 4way/VHF/UHF Amp 6way VHF/UHF Amp X68 High Gain A/B/CD/WB                                                                                                                                                                                                                                                                                                                                                                                                                                                                                                                                                                                                                                                                                                                                                                                                                                                                                                                                                                                                                                                                                                                                                                                                                                                                                                                                                                                                                                                                                                                                                                                                                                                                                                                                                                                                                                                                                                                                                          | 2.37<br>96<br>4.77<br>11.65<br>9.09<br>14.56<br>22.50<br>43.13<br>17.10                                                            | Line Scan Panel<br>Power Panel<br>Timebase Panel<br>Bridge Transformer<br>EW Correction Coil<br>Final Anode Lead<br>Focus Unit<br>39R Resistor<br>RGB 10G Diode                                                            | 54.00<br>41.06<br>37.50<br>2.35<br>1.95<br>3.20<br>6.80<br>70                                                                                                                                                                     | Philips V2<br>17<br>LVC1700 Ta<br>VCC240 So                                                            | otch 6.20 otch 6.33                                                                                                                                                                                                                                                                                            | 101 20561 Focus Unit<br>BHT Lead<br>140 10283 LDPT<br>276 17083 On/0H Sw<br>276 10785 Prog Select<br>1002 late 1002 early<br>All Gun Switches<br>Panels<br>212 27525 TMS 1000 (1234)<br>212 27593 Euro Decoder<br>K30/3S Sound                                                                                                                                                                                                                                                                                                                                                                                                                                                                                                                                                                                                                                                                                                                                                                                                                                                                                                                                                                                                                                                                                                                                                                                                                                                                                                                                                                                                                                                                                                                                                                                                                                                                                                                                                                                                                                                                                                 | 3.68<br>8.30<br>17.94<br>2.60<br>13.10<br>70<br>17.03<br>46.00<br>12.50                                                              | Philips G9 G11 K30 KT3  PYE IF Gain Module CDA Panel 731 RF Choke                                                                                                                                                   | 4.20<br>3.90<br>3.90<br>9.00<br>20.00 CTX EHT Le                                                                                                                                                             | sis                                                                                             |