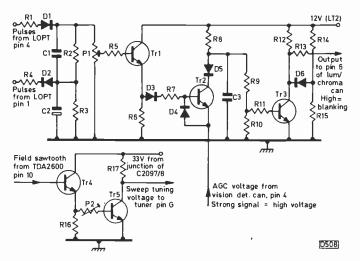

Peter Richards

Some relatively simple extra circuitry and a couple of modifications enable the Philips G11 chassis to be converted to a useful spectrum analyser.

22 50 Years of TV: the Beginnings

Pat Hawker