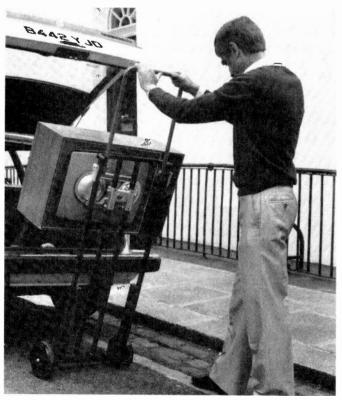

32 Test Report: The Telelift

Eugene Trundle

Transporting heavy items such as colour TV sets can cause problems, including physical injury. The answer is the ingenious Telelift, which we've had on trial.