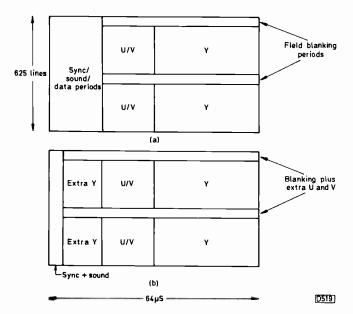

(U.K.) Export orders charged at cost, first Class Mail is used whenever possible. Add 15% VAI to total except where it states zero rate.

BOOKS AND MANUALS ARE ZERO V.A.T.
Goods are despatched on the day we receive your order. If for any reason we are out of stock we will try to inform you as quickly as possible. We try our best to inform you as quickly as possible. We try our best to inform you as quickly as possible. We try our best to inform you as quickly as possible. We try our best to inform you as quickly as possible. We try our best to inform you as quickly as possible. We try our best to inform you as quickly as possible. We try our best to inform you as quickly as possible. We try our best will try to inform you as quickly as possible. We try our best to inform you as quickly as possible. We try our best to inform you as quickly as possible. We try our best to inform you as quickly as possible. We try our best to inform you as quickly as possible. We try our best to inform you as quickly as possible. We try our best to inform you as quickly as possible. We try our best to inform you as quickly as possible. We try our best to inform you as quickly as possible. We try our best to inform you as quickly as possible. We try our best to inform you as quickly as possible. We try our best to inform you as quickly as possible. We try our best to inform you as quickly as possible. We try our best to inform you as quickly as possible. We try our best to inform you as quickly as possible. We try our best to inform you as quickly as possible. We try our best to inform you as quickly as possible. We try our best to inform you as quickly as possible. We try our best to inform you as quickly as possible. We try our best to inform you as quickly as possible. We try our best to inform you as quickly as possible. We try our best to inform you as quickly as possible. We try our best to inform you

# P. V. TUBES

| 104 ABBEY STREET<br>Tel: 0254 36521/326                                                                                                                                                                                                                                                                                                                                                                                                                                                                                                                                                                                                                                                                                                                                                                                                                                                                                                                                                                                                                                                                                                                                                                                                                                                                                                                                                                                                                                                                                                                                                                                                                                                                                                                                                                                                                                                                                                                                                                                                                                                                                      | <i>T, AC</i><br>11/39                                                                                                              | CRINGTON, L                                                                                                                                                                                                                | ANCS.                                                                                                                                                                                                                             |                                                                                                        | GL4850<br>TIC45<br>19022W<br>19053·4<br>AN6360<br>HA11741<br>M293<br>M50790SP<br>M54544L                                                                                                                                                                                                                       | RN SPARES    MI-CONDUCTORS   TV9   T | 74<br>1.18<br>43<br>1.10<br>6.81<br>23.22<br>7.10<br>6.98<br>3.80                                                                    | Capstan Motor Drum Motor SMP Reel Motor Cassette Housing Motor Assembly Capstan Motord Loading Motor Capstan Motor Reel Motor Lower Drum Motor Assembly Cassette Motor Cassette Motor Cassette Motor Cassette Motor | C.R. MOTORS 3292/3V00/3V01/3V16 3292/3V00/3V01/3V16-3V3 3V23 3V23 3V23 3V23/3V24/3V29/3V30 3V29/3V30 3V29/3V30 3V29/3V30 3V35/3V36/3V38 3V35/3V36/3V38                                                       | 51.45<br>22 43.49<br>32.79<br>10.32<br>52.81<br>8.56<br>27.32<br>32.79<br>78.72<br>6.92<br>5.95 |
|------------------------------------------------------------------------------------------------------------------------------------------------------------------------------------------------------------------------------------------------------------------------------------------------------------------------------------------------------------------------------------------------------------------------------------------------------------------------------------------------------------------------------------------------------------------------------------------------------------------------------------------------------------------------------------------------------------------------------------------------------------------------------------------------------------------------------------------------------------------------------------------------------------------------------------------------------------------------------------------------------------------------------------------------------------------------------------------------------------------------------------------------------------------------------------------------------------------------------------------------------------------------------------------------------------------------------------------------------------------------------------------------------------------------------------------------------------------------------------------------------------------------------------------------------------------------------------------------------------------------------------------------------------------------------------------------------------------------------------------------------------------------------------------------------------------------------------------------------------------------------------------------------------------------------------------------------------------------------------------------------------------------------------------------------------------------------------------------------------------------------|------------------------------------------------------------------------------------------------------------------------------------|----------------------------------------------------------------------------------------------------------------------------------------------------------------------------------------------------------------------------|-----------------------------------------------------------------------------------------------------------------------------------------------------------------------------------------------------------------------------------|--------------------------------------------------------------------------------------------------------|----------------------------------------------------------------------------------------------------------------------------------------------------------------------------------------------------------------------------------------------------------------------------------------------------------------|--------------------------------------------------------------------------------------------------------------------------------------------------------------------------------------------------------------------------------------------------------------------------------------------------------------------------------------------------------------------------------------------------------------------------------------------------------------------------------------------------------------------------------------------------------------------------------------------------------------------------------------------------------------------------------------------------------------------------------------------------------------------------------------------------------------------------------------------------------------------------------------------------------------------------------------------------------------------------------------------------------------------------------------------------------------------------------------------------------------------------------------------------------------------------------------------------------------------------------------------------------------------------------------------------------------------------------------------------------------------------------------------------------------------------------------------------------------------------------------------------------------------------------------------------------------------------------------------------------------------------------------------------------------------------------------------------------------------------------------------------------------------------------------------------------------------------------------------------------------------------------------------------------------------------------------------------------------------------------------------------------------------------------------------------------------------------------------------------------------------------------|--------------------------------------------------------------------------------------------------------------------------------------|---------------------------------------------------------------------------------------------------------------------------------------------------------------------------------------------------------------------|--------------------------------------------------------------------------------------------------------------------------------------------------------------------------------------------------------------|-------------------------------------------------------------------------------------------------|
| SONY SPARES  SEMICONDUCTORS  CV12E GH3F IS1555 U056 W11810UB V11N 10E2 SG-264A SG629 KV1810UB                                                                                                                                                                                                                                                                                                                                                                                                                                                                                                                                                                                                                                                                                                                                                                                                                                                                                                                                                                                                                                                                                                                                                                                                                                                                                                                                                                                                                                                                                                                                                                                                                                                                                                                                                                                                                                                                                                                                                                                                                                | 2.34<br>1.42<br>25<br>96<br>96<br>52<br>4.08<br>6.42                                                                               | Rewind Idler Assy<br>Forward Assy<br>Gear Kit<br>Guide Pin Kit<br>Pinch Roller<br>Pinch Roller<br>Pinch Roller<br>Pinch Roller<br>Cass Holder Assy<br>Lever Fwd Assy                                                       | SLC7UB<br>SLC7/C5UB<br>SLC6UB<br>SLC6UB<br>SLC9UB<br>SLF1/C9UB<br>TC-GEN<br>TC204SD<br>HMK44/44B<br>TCK55<br>TCK44                                                                                                                | 192.52<br>5.95<br>3.95<br>3.18<br>8.94<br>5.28<br>96<br>1.42<br>96                                     | MC13002<br>MC14493<br>MM1219<br>TDA1226<br>TDA4266<br>TDA4500<br>SL490<br>DTC144WF<br>R2540<br>TIP112H<br>T5051V<br>T6069V<br>T6071<br>19064V<br>UP0553C 164<br>UP07519G 031 036                                                                                                                               | TX9/TX10 39/36 TX10 TX10 TX10 TX90 TX97X10/TX100 39/35 9000 TX90 TX9 TX9 TX9 TX10D TX9 TX90 39/36                                                                                                                                                                                                                                                                                                                                                                                                                                                                                                                                                                                                                                                                                                                                                                                                                                                                                                                                                                                                                                                                                                                                                                                                                                                                                                                                                                                                                                                                                                                                                                                                                                                                                                                                                                                                                                                                                                                                                                                                                              | 4.98<br>11.43<br>3.44<br>6.00<br>5.84<br>30<br>3.20<br>69<br>3.43<br>38<br>1.46<br>3.64<br>1.14<br>20.76                             | Mode Control Motor Capstan Motor  THOR T723 Non Text T725 Non Text T731 Text/ Stereo T736 Text                                                                                                                      | 3V353V363V38<br>3V353V363V38<br>N REMOTE SETS<br>3767;3788<br>20A2 2282:737361;37361;<br>37311<br>20A4/22B4/37063;37393<br>37463;37371<br>20A3/2203;3795;3796;<br>37003;37103;37353;3736<br>37373;3795;37963 | 27.93<br>38.60<br>19.40<br>20.01                                                                |
| SG-6533   SG613     BX342   SLC7UB     CX104A   KV1810UB     CX136A   CX143A   SLC5/7UB     CX186   SLC5UB     M51231P   KV2200UB     STK2129                                                                                                                                                                                                                                                                                                                                                                                                                                                                                                                                                                                                                                                                                                                                                                                                                                                                                                                                                                                                                                                                                                                                                                                                                                                                                                                                                                                                                                                                                                                                                                                                                                                                                                                                                                                                                                                                                                                                                                                | 13.20<br>4.08<br>5.28<br>7.74<br>7.20<br>5.28<br>2.34<br>13.20<br>13.87<br>3.24<br>2.34<br>16.98                                   | Limiter Assy<br>Idler Assy<br>Brake Assy<br>Pulley Load Assy<br>Thrust Bear. Assy<br>Screw Cass. Lid<br>Coil Spring<br>Battery Lid<br>Lid Timer<br>Threading Gear<br>C5 C7 Capstan Motor<br>C7 Drive Motor<br>Pinch Roller | WM2<br>SLC7UB<br>SLC7UB/C5/3<br>SLC7UB<br>SLC6UB<br>SLC6UB<br>WM2<br>WM2<br>WM2<br>SLC7UB<br>SLC7UB<br>SLC7UB                                                                                                                     | 1.42<br>96<br>3.18<br>25<br>25<br>96<br>96<br>96<br>34.00<br>32.95<br>0.96                             | UP07538C 020<br>10 Volt T05                                                                                                                                                                                                                                                                                    | 3V38<br>3V29<br>MANUALS (Zero VAT)<br>1690-1690<br>1690-1690<br>9800<br>9800<br>9800<br>1X9<br>1X10<br>1X90<br>1X100<br>3V00                                                                                                                                                                                                                                                                                                                                                                                                                                                                                                                                                                                                                                                                                                                                                                                                                                                                                                                                                                                                                                                                                                                                                                                                                                                                                                                                                                                                                                                                                                                                                                                                                                                                                                                                                                                                                                                                                                                                                                                                   | 5.60<br>1.14<br>10.05<br>7.54<br>29.04<br>40.00<br>11.30<br>11.20<br>17.50                                                           | THC On/Off Switch On/Off Switch Focus Unit 3 Way Tuner Unit (Not Drawer) 3 Way Tuner Unit (Not Drawer) 3 Way Tuner Unit (Not Drawer) Volume Control 6 Way PB Assy                                                   | IRN SWITCHES TX9 TX10 TX10 37141 37360 37340/37370 38030 3722/4722/ 6722/8000                                                                                                                                | 2.98<br>2.74<br>10.20<br>12.88<br>13.50<br>20.44<br>1.74<br>20.70                               |
| TL494CN SLC7UB 2SA 771 2SA 835 2SA 1027R 2SA 1175 SLC7UB 2SB 733 2SB 740C 2SB 856 2SC 403C 2SC 867A 2SC 1034 2SC 1061= 2SC1986                                                                                                                                                                                                                                                                                                                                                                                                                                                                                                                                                                                                                                                                                                                                                                                                                                                                                                                                                                                                                                                                                                                                                                                                                                                                                                                                                                                                                                                                                                                                                                                                                                                                                                                                                                                                                                                                                                                                                                                               | 5.28<br>2.34<br>1.42<br>25<br>89<br>96<br>96<br>1.42<br>25<br>2.34<br>5.28                                                         | SONY SP/ Beit Rubber Beit Take Up Drive Midway Pull Capstan Flat New Capstan Capstan Take Up Capstan Fake Up Capstan Fake Up Fast Fwd-Rwnd                                                                                 | WMR2<br>TC-GEN<br>TC-GEN<br>TC-GEN<br>TC-GEN<br>TC92<br>TC135/136SL<br>TC186SD<br>TC-GEN<br>HST300<br>HMK3000UK<br>HMK3000UK<br>VO2850P                                                                                           | 96<br>96<br>96<br>96<br>96<br>96<br>96<br>96<br>96<br>96                                               | Service Manual Supplement to 3VOO Service Manual Service Manual Service Manual Service Manual Instruction Manual Service Manual Instruction Manual Service Manual Instruction Manual Service Manual Instruction Manual Service Manual Supplement to Supplement to Service Manual Service Manual Service Manual | 3V1€                                                                                                                                                                                                                                                                                                                                                                                                                                                                                                                                                                                                                                                                                                                                                                                                                                                                                                                                                                                                                                                                                                                                                                                                                                                                                                                                                                                                                                                                                                                                                                                                                                                                                                                                                                                                                                                                                                                                                                                                                                                                                                                           | 26.24<br>1.28<br>30.62<br>28.42<br>29.00<br>3.28<br>17.50<br>14.91<br>2.65<br>25.84<br>1.63<br>27.20<br>1.24<br>90<br>23.94<br>30.72 | LOPT FHT Transformer LOPT LOPT LOPT SFI Choke DC Input Choke Mains Transformer Linear Line Coil RFI Input Choke                                                                                                     | FORMERS & INDUCT 9000 1X10 1X10 1X10 1X9                                                                                                                                 | 25.53<br>33.80<br>15.00<br>23.85<br>6.18<br>3.45<br>15.36<br>15.03<br>1.77<br>60                |
| 2SC 1114     2SC 1124     2SC 1362-7     2SC 1362-7     2SC 1364     2SC 1413A     2SC 1413A     2SC 1475     2SC 2962     2SC 2009     2SC 2278     2SC 2335 Kit     2SC 2359     2SC 2785     2SC 27 | 5.28<br>96<br>3.18<br>25<br>7.38<br>25<br>1.42<br>25<br>96<br>7.38<br>3.18<br>98<br>25<br>4.08<br>2.34<br>8.94<br>8.94<br>25<br>96 | Forward Motor Capstan Forward Capstan Extension Drum Fast Fwd Idler Threading Capstan Eject Counter Fast Forward Forward Bett Fast Forward Counter Threading Relay Relay                                                   | V02850P<br>V02850P<br>VP2000<br>SLC7UB/SLC<br>SL8000UB<br>SL8000UB<br>SL67UB<br>SLC7UB<br>SLC7UB<br>SLC7UB/CS<br>SLC7UB/CS<br>SLC7UB<br>SLC7UB/CS<br>SLC7UB<br>SLC7UB<br>SLC6UB<br>SLC6UB<br>SLC6UB<br>SLC6UB<br>SLC6UB<br>SLC6UB | 1.02<br>1.62<br>4.32<br>25<br>96<br>2.34<br>1.52<br>96<br>25<br>96<br>25<br>96<br>96<br>96<br>96<br>96 | Counter Belt 1 Counter Belt 2 Rele Drive Belt Relay Belt Capstan Belt Unloading Belt Drum Motor Belt Capstan Belt Loading Belt Loading Belt Loading Belt                                                                                                                                                       | ORN BELTS/LAMPS 3292/3V00/3V16/3V22 3292/3V00/3V16/3V22 3292/3V00/3V16/3V22 3V20 3V20 3V20 3V20 3V21 3V23 3V23 3V23 3V23 3V23 3V23 3V33 3V3                                                                                                                                                                                                                                                                                                                                                                                                                                                                                                                                                                                                                                                                                                                                                                                                                                                                                                                                                                                                                                                                                                                                                                                                                                                                                                                                                                                                                                                                                                                                                                                                                                                                                                                                                                                                                                                                                                                                                                                    | 60<br>60<br>1.00<br>2.79<br>3.28<br>60<br>2.79<br>1.62<br>60<br>60<br>60<br>60<br>60<br>60                                           | Take Up Rubber Tyre<br>Rewnd Tyre<br>Immig Gear Assemb<br>Audio Control Head<br>Sub Assembly<br>Fast Forward Idler<br>Fast Forward Tyre<br>Pinch Roller<br>Stop Solenoid<br>Pause Solenoid<br>Take Up Idler Assmb   | 3 3 3 9 2 3 4 0 0 0 0 0 0 0 0 0 0 0 0 0 0 0 0 0 0                                                                                                                                                            | 60<br>50<br>3.97<br>42.38<br>1.63<br>60<br>7.30<br>10.42<br>16.60<br>7.54                       |
| 2SD 774 2SD 1164 2SD 1497-02 2SD 1497-06  SONY SPARES SUNDRIE UHF Tuner BT-871 KV1810UB Booster Antenna SLC7UB RF Modulator SLC6UB                                                                                                                                                                                                                                                                                                                                                                                                                                                                                                                                                                                                                                                                                                                                                                                                                                                                                                                                                                                                                                                                                                                                                                                                                                                                                                                                                                                                                                                                                                                                                                                                                                                                                                                                                                                                                                                                                                                                                                                           | 96<br>4.08<br>4.08                                                                                                                 | Capstan Belt  SONY SPAF  Sw.(Sice wave) Filter PB Switch Channel PB Power PB Switch Sw. Power Sw. Silde Record Sw. Silde Rec/pback Sw. On/Off Sw. Power                                                                    | SLC8UB<br>PS-5520 etc<br>RES SWIT<br>KY2022UB<br>1820/2 & 13<br>KY-6EN<br>SL8000UB<br>KY14/2060U<br>KY2022UB<br>SL8000UB<br>SL8000UB<br>KY1612UB<br>KY-612UB                                                                      | CHES<br>96<br>140 18.86<br>1.20<br>96                                                                  | Tuning Indic Lamp<br>Cassette Lamp<br>Cassette Lamp<br>Lamp Holder<br>Cassette Lamp<br>Lamp Holder<br>Cassette Lamp<br>Cassette Lamp                                                                                                                                                                           | LAMPS TX9 3292/3V00 3V16 3V16 3V16 3V23 3V29/3V30/3V31/3V32 3V29/3V30/3V31/3V32 3V31/3V32                                                                                                                                                                                                                                                                                                                                                                                                                                                                                                                                                                                                                                                                                                                                                                                                                                                                                                                                                                                                                                                                                                                                                                                                                                                                                                                                                                                                                                                                                                                                                                                                                                                                                                                                                                                                                                                                                                                                                                                                                                      | 62<br>3.66<br>1.53<br>60<br>1.95<br>60<br>1.41<br>1.60                                                                               | Take Up Idler Assmt Rewind Idler Take Up Tension Bri Roler Assembly Take Up Spool Idler Assmb Pinch Roller Idler Counter Pulley Cassette Housing Assmb Take Up Clutch Ass Spool Carrier Idler                       | 3V16 16510 onwds<br>3V22 27701 onwds<br>3V16<br>3V23<br>3V23<br>3V29/3V30<br>3V29/3V30<br>3V29/3V30<br>3V29/3V30<br>3V29/3V30                                                                                | 8.52<br>80<br>4.08<br>8.66<br>60<br>20.85<br>2.36                                               |
| SONY REMOTE CONTROL SLC5UB SLC6UB                                                                                                                                                                                                                                                                                                                                                                                                                                                                                                                                                                                                                                                                                                                                                                                                                                                                                                                                                                                                                                                                                                                                                                                                                                                                                                                                                                                                                                                                                                                                                                                                                                                                                                                                                                                                                                                                                                                                                                                                                                                                                            | 19.80<br>17.40                                                                                                                     | Button Stop/Eject<br>Control Knob                                                                                                                                                                                          | SPARES                                                                                                                                                                                                                            | 96<br>96<br>(AT)                                                                                       | Upper Orum Ass<br>Upper Drum Ass<br>Upper Drum Ass                                                                                                                                                                                                                                                             | IORN VIDEO HEADS<br>3292/3/00/3V22<br>2200/3660/3V16/3V23/3V24/<br>3V31/35/36/38/39/3V29/30                                                                                                                                                                                                                                                                                                                                                                                                                                                                                                                                                                                                                                                                                                                                                                                                                                                                                                                                                                                                                                                                                                                                                                                                                                                                                                                                                                                                                                                                                                                                                                                                                                                                                                                                                                                                                                                                                                                                                                                                                                    | 35.94<br>35/94<br>35.74                                                                                                              | Assmb<br>Cass. Housing Assy<br>Lower Door Spring<br>IF Panels<br>Cassette Cover<br>TX90 Battery Inverte                                                                                                             | 3V35/3V36/3V38<br>3V35/3V36<br>3V35<br>TX10<br>3V29/3V30<br>r TA127                                                                                                                                          | 2.73<br>36.74<br>60<br>23.52<br>4.34<br>£37.81                                                  |
| SONY SPARES VIDEO/AUDIO HEADS Ace Assembly SLC7UB Ace Assembly SLC8UB SYA-676-104-6A rep Video Head DR3-21R SLC20/30/40UB Video Head DSR-35A SLC20/30/40UB Video Head DSR-36R SLC5/C6/7UB                                                                                                                                                                                                                                                                                                                                                                                                                                                                                                                                                                                                                                                                                                                                                                                                                                                                                                                                                                                                                                                                                                                                                                                                                                                                                                                                                                                                                                                                                                                                                                                                                                                                                                                                                                                                                                                                                                                                    | 42.00<br>24.10<br>47.22<br>43.20<br>41.34<br>42.00                                                                                 | SLC9UB Mk 2 SLC7UB SLC6UB Mk 2 SLC7UB SL6UB KV2212UB/E2 KV2705UB Service Manuals HMK3000 KV1810UB Mk 1 KV1400UB SLC7UB SLC6UB SLC6UB SLC6UB SLC6UB Mk 2                                                                    |                                                                                                                                                                                                                                   | 2.00<br>2.00<br>2.00<br>2.00<br>2.00<br>2.00<br>2.00<br>8.25<br>8.25<br>8.25<br>8.25<br>8.25<br>8.25   | 101 20519 Focus<br>140 10161 LOPT<br>Tnpler<br>276 80198 Select<br>276 10673 On/Off<br>Panels<br>212 20648 Lum.                                                                                                                                                                                                | Electroyloc<br>Control  Unit 933 Switch  Chroma mk."  Chroma mk 2 'anel                                                                                                                                                                                                                                                                                                                                                                                                                                                                                                                                                                                                                                                                                                                                                                                                                                                                                                                                                                                                                                                                                                                                                                                                                                                                                                                                                                                                                                                                                                                                                                                                                                                                                                                                                                                                                                                                                                                                                                                                                                                        | 1.80<br>6.50<br>3.68<br>10.06<br>12.50<br>16.67<br>3.84<br>31.09<br>19.80<br>12.87<br>12.50<br>28.49                                 | Mix Booster Mix Booster Mix Booster RF Convertor Mix Booster UHF Tuner RF Convertor UHF Tuner Varicap Tuner  PHILIPS — K K30/35 S&Unde                                                                              | Thorn 1591 Spec<br>12.50 sm or ig                                                                                                                                                                            | akers 6.20                                                                                      |
| Video Head DSR-43A SL8000UB<br>Head Record-PP128-3602C/<br>Playback GEN<br>Head Record-181-3602D<br>Playback TC/HMK                                                                                                                                                                                                                                                                                                                                                                                                                                                                                                                                                                                                                                                                                                                                                                                                                                                                                                                                                                                                                                                                                                                                                                                                                                                                                                                                                                                                                                                                                                                                                                                                                                                                                                                                                                                                                                                                                                                                                                                                          | 46.74<br>13.87<br>4.12                                                                                                             | PHILIPS — G11 : 47 pot with switch Line Lin Coil 62 pot RGB                                                                                                                                                                | Sundries<br>85<br>3.80<br>6.75                                                                                                                                                                                                    |                                                                                                        |                                                                                                                                                                                                                                                                                                                | 212 20649 Mains Input Rect.<br>Panel 1: Module(V321)<br>1:2 27522<br>212 20646 I.F. Module(2003)<br>212 20796 Sound Panel<br>PHILIPS K30                                                                                                                                                                                                                                                                                                                                                                                                                                                                                                                                                                                                                                                                                                                                                                                                                                                                                                                                                                                                                                                                                                                                                                                                                                                                                                                                                                                                                                                                                                                                                                                                                                                                                                                                                                                                                                                                                                                                                                                       | 17.96<br>16.60<br>18.63<br>10.20                                                                                                     | K35 Tuner Drawer<br>K35 Remote Txt.<br>Slim<br>PHILIPS — Man<br>(Zero VAT)                                                                                                                                          | 10.00 Thorn 1500 Con<br>Thorn Focus Cor<br>GEC<br>Thorn 9000 Focu<br>Thorn 8500 Focu<br>Thorn X10 Focu<br>390K Frame Con                                                                                     | 2.95<br>s Unit 8.40<br>s Unit 4.75<br>s Unit 10.20<br>itrol 59                                  |
| ANTIFERENCE SB11 Splitter COB11 Outlet CS100 Combiner Splitter PU 1240 Power Unit UP1300 MHA XS2U Xtraset 4way/VHF/UHF Amp 6way VHF/UHF Amp X68 High Gain A/B/CD/WB                                                                                                                                                                                                                                                                                                                                                                                                                                                                                                                                                                                                                                                                                                                                                                                                                                                                                                                                                                                                                                                                                                                                                                                                                                                                                                                                                                                                                                                                                                                                                                                                                                                                                                                                                                                                                                                                                                                                                          | 2.37<br>96<br>4.77<br>11.65<br>9.09<br>14.56<br>22.50<br>43.13<br>17.10                                                            | Line Scan Panel<br>Power Panel<br>Timebase Panel<br>Bridge Transformer<br>EW Correction Coil<br>Final Anode Lead<br>Focus Unit<br>39R Resistor<br>RGB 10G Diode                                                            | 54.00<br>41.06<br>37.50<br>2.35<br>1.95<br>3.20<br>6.80<br>70                                                                                                                                                                     | Philips V2<br>17<br>LVC1700 Ta<br>VCC240 So                                                            | otch 6.20 otch 6.33                                                                                                                                                                                                                                                                                            | 101 20561 Focus Unit<br>BHT Lead<br>140 10283 LDPT<br>276 17083 On/0H Sw<br>276 10785 Prog Select<br>1002 late 1002 early<br>All Gun Switches<br>Panels<br>212 27525 TMS 1000 (1234)<br>212 27593 Euro Decoder<br>K30/3S Sound                                                                                                                                                                                                                                                                                                                                                                                                                                                                                                                                                                                                                                                                                                                                                                                                                                                                                                                                                                                                                                                                                                                                                                                                                                                                                                                                                                                                                                                                                                                                                                                                                                                                                                                                                                                                                                                                                                 | 3.68<br>8.30<br>17.94<br>2.60<br>13.10<br>70<br>17.03<br>46.00<br>12.50                                                              | Philips G9 G11 K30 KT3  PYE IF Gain Module CDA Panel 731 RF Choke                                                                                                                                                   | 4.20<br>3.90<br>3.90<br>9.00<br>20.00 CTX EHT Le                                                                                                                                                             | sis                                                                                             |