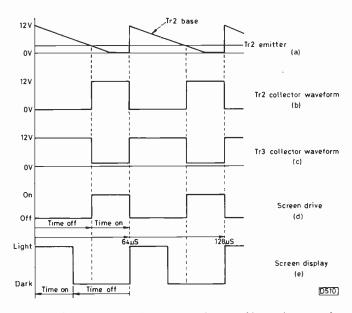

24 An Active Deflector System How an isolated valley was provided with a TV service.

Paul Goodwin

- 25 Next Month in Television
- 26 Ferguson's Monochrome Monitors

J. LeJeune

The MM0 series of dedicated monochrome monitors incorporates some interesting circuitry and has a high-performance specification.