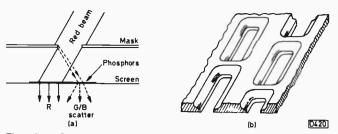

ye, largely because of the very gradual transition.

### Mask Dissipation

The main problem with shadowmasks relates to heating effects. Depending on the tube design, around 80 per cent of the beam energy is intercepted by the mask. Since the total of the three beam currents with a bright scene and a large-screen tube can exceed  $1 \cdot 2mA$  at 25kV, mask dissipation can reach 24W. The average dissipation is way below this – say 5-10W for normal pictures and control settings – but the steel of which the mask is made expands as it gets hotter, and particularly where the beam current is strong in a small area (a stationary highlight on the screen) local overheating can occur. The mask then bulges to upset the colour registration at this point – in practice white usually gets a red tint.



Fig. 31: Shadowmask hole contouring. To prevent the impurity and loss of definition caused by beam scattering – see (a) – the apertures in all types of mask are chamfered. A typical pattern for a slot mask is shown at (b), viewed from the screen side.



Contoured line phosphor Straight line phosphor









Fig. 34: Heat compensating suspension system for a shadowmask: bimetal mounting strips are used.



Fig. 36: Conventional shadowmask arrangement (a). Mask expansion has a greater effect on beam landing with this than with the Super Arch Mask shown in (b).

**TELEVISION AUGUST 1986** 



Fig. 37: Applying a ceramic coating to reduce hot bulge.



Fig. 38: Invar as an alternative mask material is less affected by high power dissipation.

Heat conductivity away from a hot spot is more