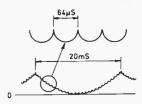

incushion distortion.

Various means of countering pincushion distortion can be built into the yoke: cutting and shaping the ferrite cup core; fitting permanent magnets; adding field sharpers on or within the yoke; and varying the density of winding across the coil's span are examples. By these means pincushion-distortion free tubes have been produced – mainly with 90° deflection. Wider deflection angle tubes require some EW correction, typically a modulation depth of 6-10 per cent of the line scan current for a 110° tube.

### Shadowmasks

The four current shadowmask configurations are shown in Fig. 30. Delta-gun arrangements are now used only in special purpose tubes where very high resolution is required. Sophisticated dynamic convergence circuitry is

### **TELEVISION AUGUST 1986**





Fig. 29: Four-pole correction field generated by elecromagnets. In some tube/yoke designs the outer faces of the ferrite U cores are capped by rotary permanent magnets for static convergence adjustment.



Fig. 30: Basic gun/mask/screen arrangements. (a) Delta-gun configuration. (b) In-line gun with dot screen. (c) Slotted shadowmask. (d) Trinitron system.

required in this case. The phosphor dot screen/in-line gun arrangement is used for medium and high resolution applications. The slotted mask is used in most domestic and monitor tubes and the Trinitron system in Sony TV sets and monitors.

Whatever form it takes, the task of the shadowmask is not to "guide" the electron beams to the correct phosphor dots/stripes but rather to provide a solid barrier to prevent the beam from any gun st