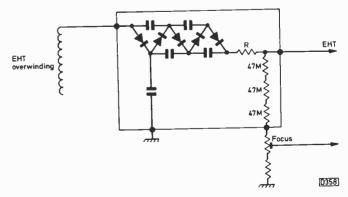

esistors, a stable, well focused picture was obtained though there are annoying brightness changes with camera switches (any ideas?). A complete waste of time? Not quite: I found out how the tripler had failed - the series resistor R had burnt out.

Harnesses and leads: I've been caught out on occasion through not tying up harnesses. I always now watch that the wires near the dropper in the G8's power supply don't touch the dropper – amongst other things the field output transistors don't then need to be changed. When the chassis is hinged up in solid-state Decca sets I always watch the RGB leads.



Fig. 1: Autovox focus circuit conversion – original circuit shown on the left. Bolt the focus v.d.r. to the right-hand heatsink on the Autovox chassis, high up, using a plastic nut and bolt.



Fig. 2: JVC 7440GB tripler circuit.

# Long-distance Television

### Roger Bunney

Long-distance television reception conditions improved greatly during May. Many long, intense Sporadic E openings produced reception from most parts of Europe while several signals were received from Arabic sources. Here's a general log of SpE reception in the UK:

- 7/5/86 ORF (Austria) ch. E2A; TSS (USSR) R1, 2; TVR (Rumania) R2; ARD (West Germany) E2; RAI (Italy) IA; +PTT (Switzerland) E2; TVE (Spain) E2, 3.
- 8/5/86 CST (Czechoslovakia) R1, 2
- 9/5/86 SR (Sweden) E2, 3, 4; CST R2; RTP (Portugal) E3; TVE E2, 3.
- 10/5/86 RAI IA; TVE E2, 3, 4; TSS R1.
- 11/5/86 TVE E2, 3, 4; RAI IA; ORF E2a; CST R1; TVP (Poland) R1; MTV (Hungary) R1.
- 12/5/86 TVE E2.
- 13/5/86 +PTT E2.
- 14/5/86 TSS R1; MTV R1.
- 15/5/8