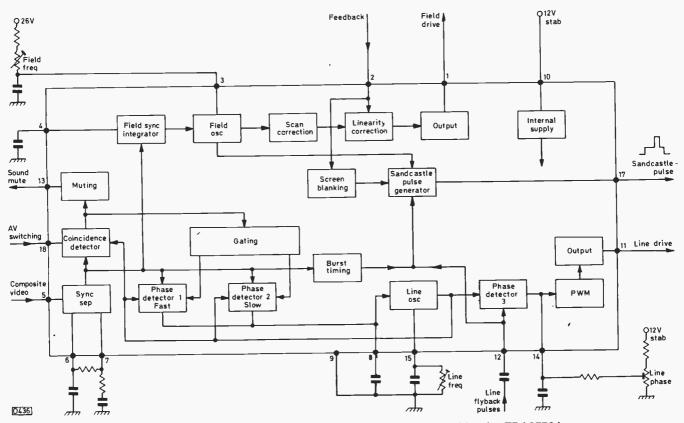

t purposes.

The field sync pulse integrating capacitor is connected to pin 4. The field oscillator stage is simply a discharge circuit for the field ramp capacitor connected to pin 3: the capacitor is charged from a relatively high voltage via a high value resistor. The sawtooth produced in this way is scan-corrected before passing to the linearity correction section where feedback from the field scan circuit is applied. The voltage at pin 2 is also monitored for tube protection purposes: if the voltage at pin 2 is less than 2.5V or more than 5V the screen blanking circuit produces 2.5V at pin 17 to give a blank screen.

The sandcastle pulse generator produces a composite blanking and burst gating pulse at pin 17. The output here is at three levels: 2.5V gives field flyback blanking and



Fig. 3: Block diagram of a modern sync/timebase generator chip, the TDA2578A.

**TELEVISION AUGUST 1986** 

ĩ



*Fig. 4: Voltage conditions at pin 18 of the TDA2578A for flywheel sync phase detector switching and sound muting.* 

4.5V line flyback blanking. The 10V burst gating pulse sits on top of the line flyback blanking pulse.

Fig. 4 shows the voltage levels at pin 18 under various conditions. With the set receiving a TV transmission the synchronised condition will be marked by the presence of

# **TV Fault Finding**

### Ferguson TX9 Chassis

Intermittent colour can be a problem and this case was no exception. A fellow engineer had attacked the set with freezer and a hairdryer: after demonstrating his ability to produce colour at will he replaced the crystal. The set then worked a