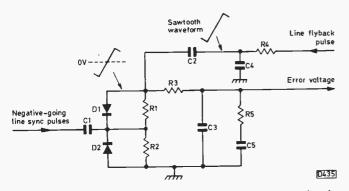

ring action to damp the effect of short-term disturbances.

### The Modern Approach

The circuit just described is rather crude in comparison with the arrangements used in modern sync processing/ timebase generator chips. It nevertheless forms the basis of flywheel line sync action. A typical modern sync processing chip may provide line and field drive signals, AV switching, between-channel sound muting and a sandcastle pulse that's used for flyback blanking and burst gating.

A block diagram of a typical sync processor i.c., the TDA2578A, is shown in Fig. 3. Composite video is fed in at pin 5 where it goes to the sync separator. The slicing level is determined by the components connected to pins 6



Fig. 1: Simple sync separator circuit using a transistor (a), operating conditions (b).



Fig. 2: Typical discrete component flywheel line sync circuit. Note the RC time-constant network in the filter.

and 7: this level is maintained over a wide range of video input signal levels. The output from the sync separator goes to a pair of phase detectors, 1 fast and 2 slow, to a coincidence detector, and to the field sync pulse integrating stage. It also goes to a burst timing circuit which produces a pulse to coincide with the colour burst: this pulse forms part of the sandcastle pulse output at pin 17.

Phase detectors 1 and 2 have different response times and are used to lock the line oscillator to the incoming line sync pulses. The gating circuit determines which phase detector is used. For good noise immunity with off-air reception the phase detector with the slow response ti