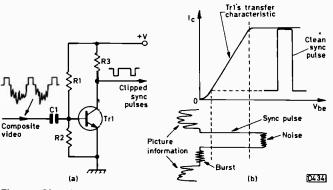

ring the picture period. R3/C3 provide filtering and R5/C5 add a time-constant to the filtering action to damp the effect of short-term disturbances.

### The Modern Approach

The circuit just described is rather crude in comparison with the arrangements used in modern sync processing/ timebase generator chips. It nevertheless forms the basis of flywheel line sync action. A typical modern sync processing chip may provide line and field drive signals, AV switching, between-channel sound muting and a sandcastle pulse that's used for flyback blanking and burst gating.

A block diagram of a typical sync processor i.c., the TDA2578A, is shown in Fig. 3. Composite video is fed in at pin 5 where it goes to the sync separator. The slicing level is determined by the components connected to pins 6



Fig. 1: Simple sync separator circuit using a transistor (a), operating conditions (b).



Fig. 2: Typical discrete component flywheel line sync circuit. Note the RC time-constant network in the filter.

and 7: this level is maintained over a wide range of video input signal levels. The output from the sync separator goes to a pair of phase detectors, 1 fast and 2 slow, to a coincidence detector, and to the field sync pulse integrating stage. It also goes to a burst timing circuit which produces a pulse to coincide with the colour burst: this pulse forms part of the sandcastle pulse output at pin 17.

Phase detectors 1 and 2 have different response times and are used to lock the line oscillator to the incoming line sync pulses. The gating circuit determines which phase detector is used.