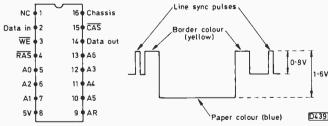

e one beyond the printout address number. We now need to find out which bit at this address is wrong. To do this we put 85 at this address, using the command poke. If you remember your binary you will know that 85 is 01010101. We next read what is in the address, using peek, and see if there's an error. If there is we can tell which i.c. is responsible because we know which data line goes to which i.c. (see Fig. 1). We also know that D0 is the least significant digit – the one at the right-hand end – and D7 the most significant digit, the first figure on the left.

So there we are. Except that an error may not show if the faulty cell registers the same digit we've put into it. In this case try again, this time putting in 170 which swaps the bits to 10101010. This must reveal the culprit.



Fig. 6 (left): Pin connections for the 32K extension memory chips. Pin 3 is write enable, pin 4 row address strobe, pin 9 high/low address select, pin 15 column address strobe.

Fig. 7 (right): The TV line waveform at pin 18 of the edge connector when the computer is displaying a yellow border, blue paper and no characters.

### **TELEVISION AUGUST 1986**

TV LINE OUTPUT TRANSFORMERS PRICES INCLUDE VAT & CARRIAGE

| Delivery by return of post.                                                                                                                                                       |                                              |