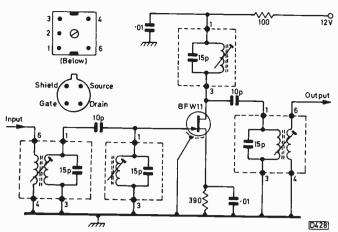

### 641 Simple RG

A simple but effective circuit for using the KGB plus sync outputs from a microcomputer to drive a standard TV receiver.

642 Teletopics

News, comment and developments.

- 644 Modern Receiver Circuitry, Part 5
  - Synchronising the timebases, including a look at the complex arrangements used in a modern sync/timebase generator chip.