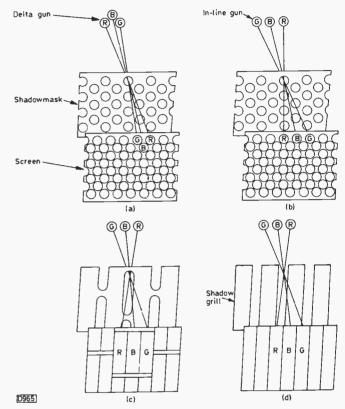

he yoke; and varying the density of winding across the coil's span are examples. By these means pincushion-distortion free tubes have been produced – mainly with 90° deflection. Wider deflection angle tubes require some EW correction, typically a modulation depth of 6-10 per cent of the line scan current for a 110° tube.

### Shadowmasks

The four current shadowmask configurations are shown in Fig. 30. Delta-gun arrangements are now used only in special purpose tubes where very high resolution is required. Sophisticated dynamic convergence circuitry is

### **TELEVISION AUGUST 1986**





Fig. 29: Four-pole correction field generated by elecromagnets. In some tube/yoke designs the outer faces of the ferrite U cores are capped by rotary permanent magnets for static convergence adjustment.



Fig. 30: Basic gun/mask/screen arrangements. (a) Delta-gun configuration. (b) In-line gun with dot screen. (c) Slotted shadowmask. (d) Trinitron system.

required in this case. The phosphor dot screen/in-line gun arrangement is used for medium and high resolution applications. The slotted mask is used in most domestic and monitor tubes and the Trinitron system in Sony TV sets and monitors.

Whatever form it takes, the task of the shadowmask is not to "guide" the electron beams to the correct phosphor dots/stripes but rather to provide a solid barrier to prevent the beam from any gun striking any but the appropriate phosphor. The apertures in the mask are not straight sided but chamfered in a special way to prevent electrons bouncing off the side walls and scattering on to surrounding pho