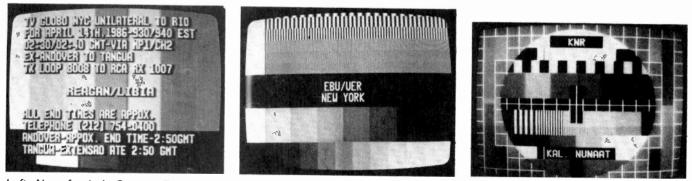

left) caption at the lower centre.

Other reception notes are few. A small aurora was noted in Scotland on May 6th. There was a tropospheric lift over the 24-25th, giving DXers in the central and southern UK high-level signals from W. Germany and the Benelux countries in Band III and at u.h.f. Dave Shirley and Tim Anderson (Hastings) have both received French TV5 signals from Paris ch. E30 and Maubeuge ch. E32. Thanks to the following for reception reports to supplement my own log: Derek Juniper (Angus), Roger Pates (Nottingham), Reg Roper (Torpoint), Bill Cotteril (Tipton), Iain Menzies (Aberdeen), Tony Privett (Basingstoke), Simon Hamer (Powys), Cyril Willis (Norfolk), and Dave Shirley and Tim Anderson at Hastings.

### News Items

France: The TV5 and TV6 networks are being distributed



Left: Newsfeed via Satcom F1 transponder 5 during the Libyan crisis, showing the signal routing. Centre: Newsfeed from New York to A2 France. Both photos from Frank Lumen in Denver. Right: The PM5544 test pattern put out by Kalaallit Nunaata Radioa, Nuuk, Greenland. Six ch. E10 transmitters operate in the south west of the country with powers around 1-5W.

throughout mainland France by the Telecom satellite, in scrambled form to prevent unauthorised viewing. Close examination of off-air signals along the south coast of the UK should reveal telltale random black ends to the scanning lines to confirm scrambling.

**Denmark:** The new TV2 network should commence operations in 1988, with twelve main regional transmitters and eventually fill-in relays where necessary. The service will be inde