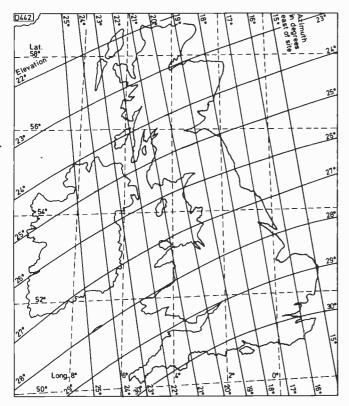

that may cross the beam (dishes concentrate sound as well as s.h.f.!).

### Siting the Dish

The whole dish must have a clear sight of the satellite you want. Eutelsat 1 (originally known as ECS-1 and officially designated Eutelstat I-F1) is at 13°E of south while Intelsat VA F11 is at 27.5°W of south. Their elevations are roughly 29° and 24° respectively above the horizon. As a rough guide, the sun should fall on the chosen spot between 11 a.m. and 3 p.m. in November and February. For more precise surveying you can make up a

Fig. 2: A simple theodolite for site surveys. There's little point in making it taller than the dish bottom. Put the pipe at the satellite's elevation and set the azimuth with a compass. Look up the pipe and hope to see just the sky.



**TELEVISION AUGUST 1986** 



Fig. 3: Eutelsat 1 finder. Pinpoint your site on the map and interpolate dish elevation from the sloping horizontal lines and the azimuth east from your site from the vertical lines.

simple theodolite as shown in Fig. 2. You'll be surprised how few domestic sites are suitable for mounting a 1.8m dish.

Finding due south is important, especially with a polar mount. You can use a compass, allowing for magnetic variation. True south is 7° to the right of magnetic south. The trouble with compasses is that unless they are used well away from the gear they always point to the dish or the van. The Pole Star is an accurate north, if you keep late hours, but there's nothing like the sun if it's available at the time.

### Table 1: Station finding guide by frequency.

| Frequency<br>(GHz) | Stati