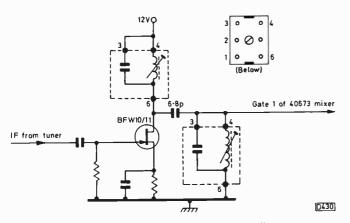

### 641 Simple RG

A simple but effective circuit for using the KGB plus sync outputs from a microcomputer to drive a standard TV receiver.

642 Teletopics

News, comment and developments.

- 644 Modern Receiver Circuitry, Part 5
  - Synchronising the timebases, including a look at the complex arrangements used in a modern sync/timebase generator chip.