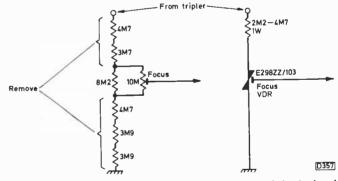

al though with three additional  $47M\Omega$  resistors to provide a feed for the focus control (see Fig. 2). Using a universal tripler as a replacement, with the three recovered  $47M\Omega$  resistors, a stable, well focused picture was obtained though there are annoying brightness changes with camera switches (any ideas?). A complete waste of time? Not quite: I found out how the tripler had failed - the series resistor R had burnt out.

Harnesses and leads: I've been caught out on occasion through not tying up harnesses. I always now watch that the wires near the dropper in the G8's power supply don't touch the dropper – amongst other things the field output transistors don't then need to be changed. When the chassis is hinged up in solid-state Decca sets I always watch the RGB leads.



Fig. 1: Autovox focus circuit conversion – original circuit shown on the left. Bolt the focus v.d.r. to the right-hand heatsink on the Autovox chassis, high up, using a plastic nut and bolt.



Fig. 2: JVC 7440GB tripler circuit.

# Long-distance Television

### Roger Bunney

Long-distance television reception conditions improved greatly during May. Many long, intense Sporadic E openings produced reception from most parts of Europe while several signals were received from Arabic sources. Here's a general log of SpE reception in the UK:

- 7/5/86 ORF (Austria) ch. E2A; TSS (USSR) R1, 2; TVR (Rumania) R2; ARD (West Germany) E2; RAI (Italy) IA; +PTT (Switzerland) E2; TVE (Spain) E2, 3.
- 8/5/86 CST (Czechoslovakia) R1, 2
- 9/5/86 SR (Sweden) E2, 3, 4; CST R2; RTP (Portugal) E3; TVE E2, 3.
-