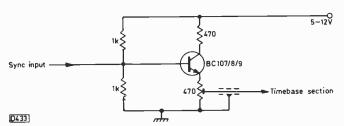

### 641 Simple RG

A simple but effective circuit for using the KGB plus sync outputs from a microcomputer to drive a standard TV receiver.

642 Teletopics

News, comment and developments.

- 644 Modern Receiver Circuitry, Part 5
  - Synchronising the timebases, including a look at the complex arrangements used in a modern sync/timebase generator chip.