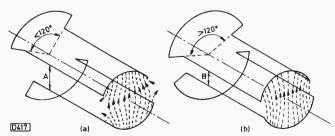

in this region. Here the diametric centre line is subject to the least flux density and the result is a pincushion-shaped field, as required for line deflection in a self-converging tube.

Astigmatism and coma both depend on the magnetic flux distribution. Whereas the main influence on astigmatism is the field distribution at the front (screen side) of the yoke, coma depends on the field distribution throughout the length of the yoke. Here lies the key to generating a coma-free astigmatic field. In the yoke design evolved for 20AX and 30AX tubes the field shape developed by each pair of deflection coils has both forms of astigmatism – see Fig. 28. To achieve this result the line coils are wound with an a angle of 90° at the electron gun end



Fig. 26: Elementary scan-coil configuration.



Fig. 27: Winding arrangements for generating astigmatic deflection fields.



Fig. 28: Field shape engineering for minimum coma. The beam deflection characteristic depends mainly on the curves at the right.

increasing to  $150^{\circ}$  at the screen end. Conversely the field coils have an angle of  $150^{\circ}$  at the rear end narrowing to  $90^{\circ}$  at the flare end. This winding arrangement imparts the necessary astigmatism to the deflection field without introducing the coma effect.

The required winding precision is achieved by the socalled "pin-shooting" technique. Each winding is divided into many sections, the starting point and direction of each being defined by a separate index pin. Cumulative errors are thus avoided.

### Four-pole Convergence Coil

Not all in-line gun