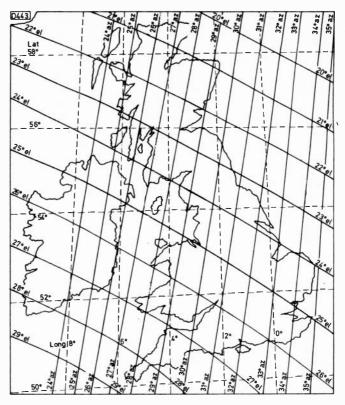

.674             | Music Box/V              | Eutelsat 1      |
| 11.676             | NRK/H                    | Eutelsat 2      |

Table 2: Solar transit times.

Times (GMT - add one hour for BST) when the Sun is due south

| south.     |       |         |       |            |       |  |  |
|------------|-------|---------|-------|------------|-------|--|--|
| Aberdeen   | 12.08 | Douglas | 12.18 | Manchester | 12.08 |  |  |
| Belfast    | 12.24 | Dublin  | 12.25 | Newcastle  | 12.06 |  |  |
| Birmingham | 12.08 | Glasgow | 12.16 | Norwich    | 11.54 |  |  |
| Bristol    | 12.10 | Leeds   | 12.05 | Plymouth   | 12.16 |  |  |
| Edinburgh  | 12.12 | London  | 12.00 | Swansea    | 12.16 |  |  |
|            |       |         |       |            |       |  |  |

**TELEVISION AUGUST 1986** 



Fig. 4: Intelsat VA F11 finder. Pinpoint your site on the map and interpolate dish elevation from the sloping horizontal lines and the azimuth west from your site from the vertical lines.

Allow four minutes of time for every degree you are off the meridian. The sun is due south at 12 noon GMT (1 p.m. BST) at Greenwich, Cleethorpes and Newhaven but at Ipswich you plot at 11.56 a.m., at Portsmouth and Nottingham 12.04 p.m., at Birmingham and Manchester 12.08 p.m. and at Liverpool and Carlisle 12.12 p.m. Table 2 shows some more times. As a double check use an Ordnance Survey map: the popular series shows magnetic and grid variations at the edge of the sheet.

The hinge where the dish swivels on the mount should be pointed due south. This need be only approximately so with an Az-El mount. W