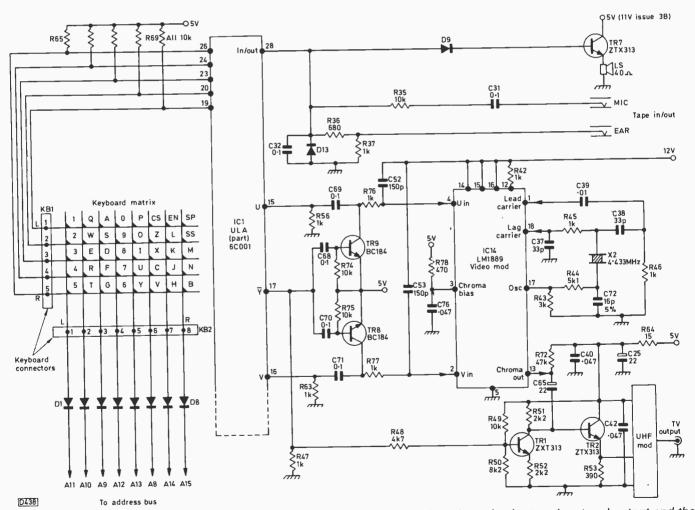

### 641 Simple RG

A simple but effective circuit for using the KGB plus sync outputs from a microcomputer to drive a standard TV receiver.

642 Teletopics

News, comment and developments.

- 644 Modern Receiver Circuitry, Part 5
  - Synchronising the timebases, including a look at the complex arrangements used in a modern sync/timebase generator chip.