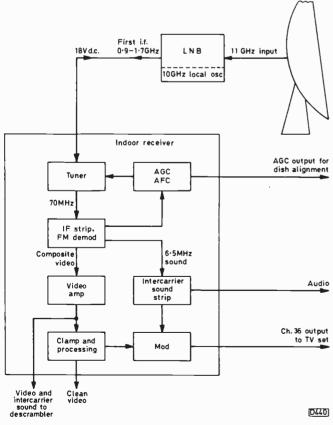

he £1,000 mark: we'll assume that one such outfit has arrived and that you've been selected to get it going. Fig. 1 shows a typical satellite TV receiving system block diagram.

### Commissioning the Receiver

Commissioning the receiver will be the part most familiar to you, so we'll tackle this first. Hopefully the manufacturer will have air tested it and left it tuned to a known channel – usually Music Box. If so you leave the tuning severely alone: your first problem has been overcome before you start!

Table 1 gives a list of the satellite TV stations currently available in the UK. Receivers generally have a baseband video output of 1V at  $75\Omega$ , with a separate audio output at around the 300mV level. A modulator is usually included to give a standard u.h.f. TV signal at around



Fig. 1: Block diagram of a typical TVRO installation.

channel 36. Where this is missing but needed a VCR's auxiliary input does equally well.

An integral part of the receiver is the low-noise amplifier and down-converter mounted on the dish. This assembly is often referred to as a low-noise block (LNB). An 18V d.c. supply goes from the main receiver to the LNB via the same coaxial feeder that the i.f. signal from the converter comes down to the receiver. It's a good policy therefore not to disconnect the LNB with the receiver powered up.

A rough and ready test can be applied before aligning the dish. With the receiver on but the LNB disconnected you should see about the same order of noise (snow) as on a domestic set. Connect the LNB and the snow should increase perceptibly. Point the