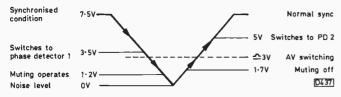

ly a discharge circuit for the field ramp capacitor connected to pin 3: the capacitor is charged from a relatively high voltage via a high value resistor. The sawtooth produced in this way is scan-corrected before passing to the linearity correction section where feedback from the field scan circuit is applied. The voltage at pin 2 is also monitored for tube protection purposes: if the voltage at pin 2 is less than 2.5V or more than 5V the screen blanking circuit produces 2.5V at pin 17 to give a blank screen.

The sandcastle pulse generator produces a composite blanking and burst gating pulse at pin 17. The output here is at three levels: 2.5V gives field flyback blanking and



Fig. 3: Block diagram of a modern sync/timebase generator chip, the TDA2578A.

**TELEVISION AUGUST 1986** 

ĩ



*Fig. 4: Voltage conditions at pin 18 of the TDA2578A for flywheel sync phase detector switching and sound muting.* 

4.5V line flyback blanking. The 10V burst gating pulse sits on top of the line flyback blanking pulse.

Fig. 4 shows the voltage levels at pin 18 under various conditions. With the set receiving a TV transmission the synchronised condition will be marked by the presence of

# **TV Fault Finding**

### Ferguson TX9 Chassis

Intermittent colour can be a problem and this case was no exception. A fellow engineer had attacked the set with freezer and a hairdryer: after demonstrating his ability to produce colour at will he replaced the crystal. The set then worked all right in the shop for a couple of days after which the colour went off. With the set back on the bench we foun