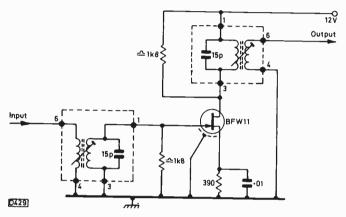

### 641 Simple RG

A simple but effective circuit for using the KGB plus sync outputs from a microcomputer to drive a standard TV receiver.

642 Teletopics

News, comment and developments.

- 644 Modern Receiver Circuitry, Part 5
  - Synchronising the timebases, including a look at the complex arrangements used in a modern sync/timebase generator chip.