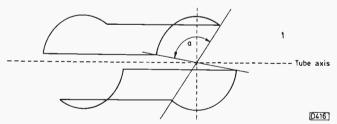

27(b) and the result is a concentration of flux in this region. Here the diametric centre line is subject to the least flux density and the result is a pincushion-shaped field, as required for line deflection in a self-converging tube.

Astigmatism and coma both depend on the magnetic flux distribution. Whereas the main influence on astigmatism is the field distribution at the front (screen side) of the yoke, coma depends on the field distribution throughout the length of the yoke. Here lies the key to generating a coma-free astigmatic field. In the yoke design evolved for 20AX and 30AX tubes the field shape developed by each pair of deflection coils has both forms of astigmatism – see Fig. 28. To achieve this result the line coils are wound with an a angle of 90° at the electron gun end



Fig. 26: Elementary scan-coil configuration.



Fig. 27: Winding arrangements for generating astigmatic deflection fields.



Fig. 28: Field shape engineering for minimum coma. The beam deflection characteristic depends mainly on the curves at the right.

increasing to  $150^{\circ}$  at the screen end. Conversely the field coils have an angle of  $150^{\circ}$  at the rear end narrowing to  $90^{\circ}$  at the flare end. This winding arrangement imparts the necessary astigmatism to the deflection field without introducing the coma effect.

The required winding precision is achieved by the socalled "pin-shooting" technique. Each winding is divided into many sections, the starting point and direction of each being defined by a separate index pin. Cumulative errors are thus avoided.

###