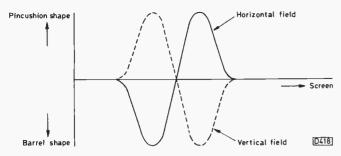

nsity and the result is a pincushion-shaped field, as required for line deflection in a self-converging tube.

Astigmatism and coma both depend on the magnetic flux distribution. Whereas the main influence on astigmatism is the field distribution at the front (screen side) of the yoke, coma depends on the field distribution throughout the length of the yoke. Here lies the key to generating a coma-free astigmatic field. In the yoke design evolved for 20AX and 30AX tubes the field shape developed by each pair of deflection coils has both forms of astigmatism – see Fig. 28. To achieve this result the line coils are wound with an a angle of 90° at the electron gun end



Fig. 26: Elementary scan-coil configuration.



Fig. 27: Winding arrangements for generating astigmatic deflection fields.



Fig. 28: Field shape engineering for minimum coma. The beam deflection characteristic depends mainly on the curves at the right.

increasing to  $150^{\circ}$  at the screen end. Conversely the field coils have an angle of  $150^{\circ}$  at the rear end narrowing to  $90^{\circ}$  at the flare end. This winding arrangement imparts the necessary astigmatism to the deflection field without introducing the coma effect.

The required winding precision is achieved by the socalled "pin-shooting" technique. Each winding is divided into many sections, the starting point and direction of each being defined by a separate index pin. Cumulative errors are thus avoided.

### Four-pole Convergence Coil

Not all in-line gun tubes are fully self-converging. In some consumer tube designs provision is ma