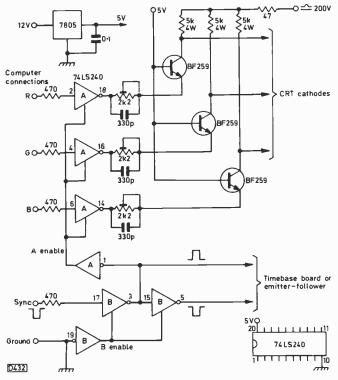

### 641 Simple RG

A simple but effective circuit for using the KGB plus sync outputs from a microcomputer to drive a standard TV receiver.

642 Teletopics

News, comment and developments.

- 644 Modern Receiver Circuitry, Part 5
  - Synchronising the timebases, including a look at the complex arrangements used in a modern sync/timebase generator chip.