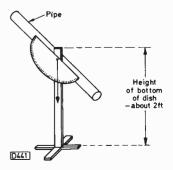

and watch out for passing jets that may cross the beam (dishes concentrate sound as well as s.h.f.!).

### Siting the Dish

The whole dish must have a clear sight of the satellite you want. Eutelsat 1 (originally known as ECS-1 and officially designated Eutelstat I-F1) is at 13°E of south while Intelsat VA F11 is at 27.5°W of south. Their elevations are roughly 29° and 24° respectively above the horizon. As a rough guide, the sun should fall on the chosen spot between 11 a.m. and 3 p.m. in November and February. For more precise surveying you can make up a

Fig. 2: A simple theodolite for site surveys. There's little point in making it taller than the dish bottom. Put the pipe at the satellite's elevation and set the azimuth with a compass. Look up the pipe and hope to see just the sky.



**TELEVISION AUGUST 1986** 



Fig. 3: Eutelsat 1 finder. Pinpoint your site on the map and interpolate dish elevation from the sloping horizontal lines and the azimuth east from your site from the vertical lines.

simple theodolite as shown in Fig. 2. You'll be surprised how few domestic sites are suitable for mounting a 1.8m dish.

Finding due south is important, especially with a polar mount. You can use a compass, allowing for magnetic variation. True south is 7° to the right of magnetic south. The trouble with compasses is that unless they are used well away from the gear they always point to the dish or the van. The Pole Star is an accurate north, if you keep late hours, but there's nothing like the sun if it's available at the time.

### Table 1: Station finding guide by frequency