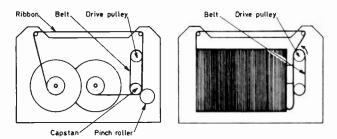

### Fault reports from Derek Snelling, Eugene Trundle, Les Grogan and Hugh Allison.

636 The Lid off Microcomputers, Part 5 This time a look at disc drive systems and printers.