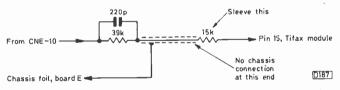

#### 624 An Approach to Adding Teletext Keith Cummins How to assess a set's suitability for adding teletext reception facilities, with practical details on converting the Sony Model KV1820UB to provide teletext. In addition to a teletext interfacing circuit there's a simple remote

to a teletext interfacing circuit there's a simple remote channel change circuit and a sound mute system.634 VCR Clinic