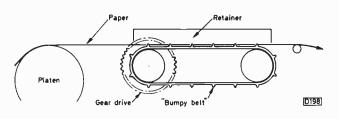

### Fault reports from Derek Snelling, Eugene Trundle, Les Grogan and Hugh Allison.

636 The Lid off Microcomputers, Part 5 This time a look at disc drive systems and printers.