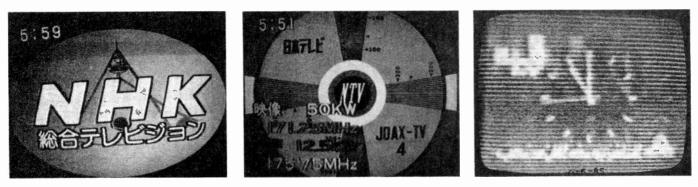

SS R1, 2.
- 1/7/85 RAI IA, IB; TVE E3, 4.
- 2/7/85 TSS R1; RAI IA, IB; JRT E3, 4.
- 4/7/85 TSS R1.

Now to various points of interest. Ryn Muntjewerff (Holland) received Bulgarian TV (BT) on ch. R3, at 1410 CET on June 5th. The test card was followed by a clock with studio identification at 1429, news at 1430 and fade out at 1445. From 0825-0840 BST on June 12th Bill Cotterill (Tipton) received a coloured announcer with a programme on satellite dishes and equipment on ch. E3. Any ideas? Mike Gaskin (Caterham) logged the TSS clock at plus four hours UK time (plus one hour Moscow time) on ch. R1, at 0600 BST on June 19th. Despite the low power of the ch. L3 TDF/Canal Plus relay stations signals from several of them have been received in the UK. Mike Gaskin reports that at Caterham Band III



Left: NHK identification (Japan). Centre: NTV test card (Japan). Photos taken by Gordon McCrae during a recent visit. Right: Syrian clock, ch. E3, received by Ryn Muntjewerff (Holland) on May 20th at 1927 GMT.

suffers invasion from a British Telecom speaking clock: this must be the start of Band III PMR tests.

Tim Anderson (St. Leonards) logged TVE ch. E9 via meteor scatter on June 6th! At the time of writing this (on July 4th) the humid, hot weather is producing enhanced tropospheric propagation, though with thunderstorms forecast it seems unlikely that there will be reception over long distances. On several occasions during June SpE propagation occurred in the 144MHz band but there have been no reports to date of SpE activity in Band III. At 0200 GMT on June 23rd the RSGB 50MHz beaco