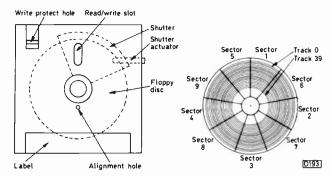

### Fault reports from Derek Snelling, Eugene Trundle, Les Grogan and Hugh Allison.

636 The Lid off Microcomputers, Part 5 This time a look at disc drive systems and printers.