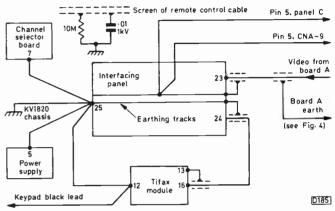

#### 624 An Approach to Adding Teletext Keith Cummins How to assess a set's suitability for adding teletext reception facilities, with practical details on converting the Sony Model KV1820UB to provide teletext. In addition to a teletext interfacing circuit there's a simple remote

to a teletext interfacing circuit there's a simple remote channel change circuit and a sound mute system.634 VCR Clinic