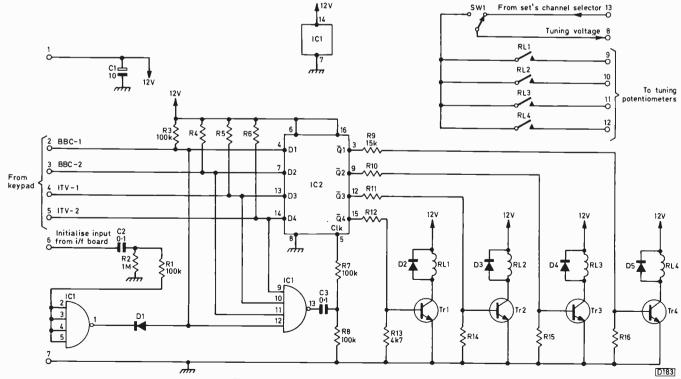

#### 624 An Approach to Adding Teletext Keith Cummins How to assess a set's suitability for adding teletext reception facilities, with practical details on converting the Sony Model KV1820UB to provide teletext. In addition to a teletext interfacing circuit there's a simple remote

to a teletext interfacing circuit there's a simple remote channel change circuit and a sound mute system.634 VCR Clinic