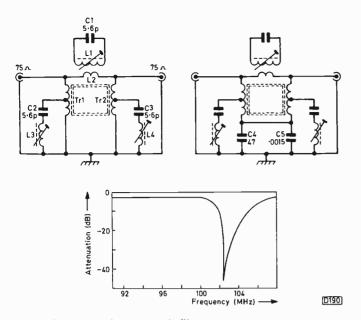

al:* Because of interference caused by current transmissions it's proposed to move RTP-TV from Band I to Band III/u.h.f. when funds allow. Local radio has now been legalised and nearly 30 independent commercial local radio stations have been set up.

*Tunisia:* Following agreement between the Tunisian and Italian governments, RAI-1 is to be transmitted by eight high- and low-power stations in Tunisia.

*Middle East:* Both Jordan and Kuwait are carrying out teletext test transmissions, using the French Antiope system.

USA: The land mobile radio lobby has petitioned the FCC for greater use of Bands IV/V for mobile radio. At present chs. A14-20 are shared between TV and mobile radio in thirteen of the larger cities. The lobby want to extend this and eventually to open the whole of the 470-



Fig. 1 (top left): Czech notch filter. Fig. 2 (top right): Version for use with a d.c. feed.

Fig. 3 (above): Response of the notch filter.

806MHz band (chs. A14-69) for land mobile use, arguing that the band is under utilised by broadcasters.

Australia: SBS-TV network transmitters at Wollongong (ch. 59), North Wollongong (ch. 44), Newcastle (ch. 55), Brisbane (ch. 28), Gold Coast (ch. 61), Adelaide (ch. 28) and Adelaide Foothills (ch. 43) came into operation on June 30th. Transmitters at Perth (ch. 28) and Hobart (ch. 28) are due to open next January. There is talk of ABC-TV transmitting for 24 hours a day once the Aussat satellite becomes operational.

#### **Publications**

The 1985 edition of the IBA's *Transmitting Stations – a* pocket guide is now available, free of charge, from