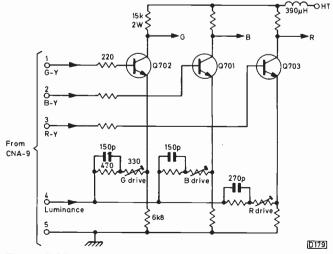

#### 624 An Approach to Adding Teletext Keith Cummins How to assess a set's suitability for adding teletext reception facilities, with practical details on converting the Sony Model KV1820UB to provide teletext. In addition to a teletext interfacing circuit there's a simple remote

to a teletext interfacing circuit there's a simple remote channel change circuit and a sound mute system.634 VCR Clinic