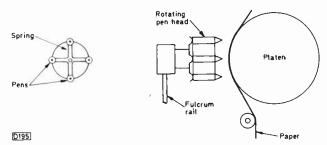

### Fault reports from Derek Snelling, Eugene Trundle, Les Grogan and Hugh Allison.

636 The Lid off Microcomputers, Part 5 This time a look at disc drive systems and printers.