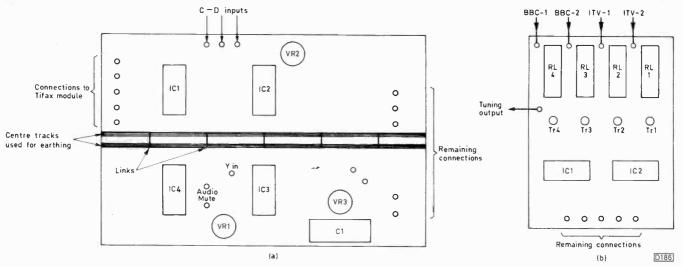

#### 624 An Approach to Adding Teletext Keith Cummins How to assess a set's suitability for adding teletext reception facilities, with practical details on converting the Sony Model KV1820UB to provide teletext. In addition to a teletext interfacing circuit there's a simple remote

to a teletext interfacing circuit there's a simple remote channel change circuit and a sound mute system.634 VCR Clinic