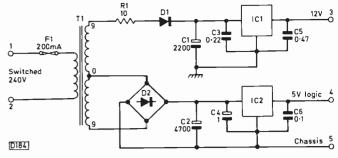

| Junction L301/R301 on board A,                     | Screened    |  |  |
|                                                      | KV1820UB                                           |             |  |  |
| 24                                                   | Pin 16, Tifax module                               | Screened    |  |  |
| 25                                                   | Chassis                                            | Black       |  |  |
| 26                                                   | Pin 4, KV1820UB board C                            | White       |  |  |
| Note: Some of the colour codes are suggestions only. |                                                    |             |  |  |

TELEVISION SEPTEMBER 1985







Fig. 7: Recommended earthing arrangements.

wave rectifier (D1) as a means of getting 12V. If you think about what happens in a bridge rectifier you will note that one of the diodes completes the path to chassis while the top end of the secondary is at 18V r.m.s. above 0V. This enables the half-wave rectifier to work: because of the low load on the 12V supply, half-wave rectification is acceptable. In this case C1 is the reservoir capacitor which is followed by a 7812 regulator. A word of warning if you're not familiar with these regulators: don't be tempted to leave out any of the decouplers C3/4/5/6 – the devices can "hoot" and put noise on the lines. In extreme cases they can damage themselves and fail.

#### Construction

The power supply can be built on a small chassis which dou