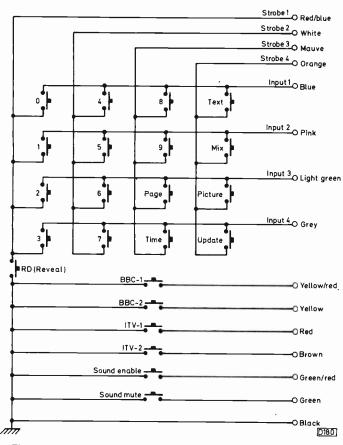

#### 624 An Approach to Adding Teletext Keith Cummins How to assess a set's suitability for adding teletext reception facilities, with practical details on converting the Sony Model KV1820UB to provide teletext. In addition to a teletext interfacing circuit there's a simple remote

to a teletext interfacing circuit there's a simple remote channel change circuit and a sound mute system.634 VCR Clinic