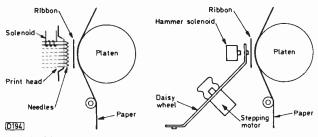

### Fault reports from Derek Snelling, Eugene Trundle, Les Grogan and Hugh Allison.

636 The Lid off Microcomputers, Part 5 This time a look at disc drive systems and printers.