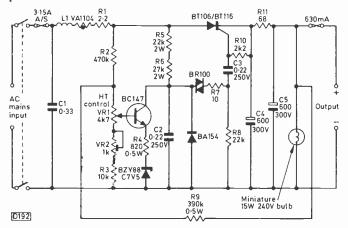

#### 638 Teletopics

News, comment and developments.

- 640 A Case of Liquid Spillage VCRs are often written off due to the damage caused to the innards by liquid spillage. It was possible to restore this Sharp machine to normal, reliable operation . however.
- 641 A Variable Stabilised HT Supply Gordon Haigh An external regulated supply that can be set to give a variable h.t. output to suit different chassis is a useful aid to fault diagnosis. The design is based on the thyristor circuit used in the Philips G8 chassis.
- 642 Long-distance Television Roger Bunney Reports on DX conditions and reception and news from abroad. June 1985 was remarkable for SpE reception.
- 645 Service Bureau
- 646 Test Case 273