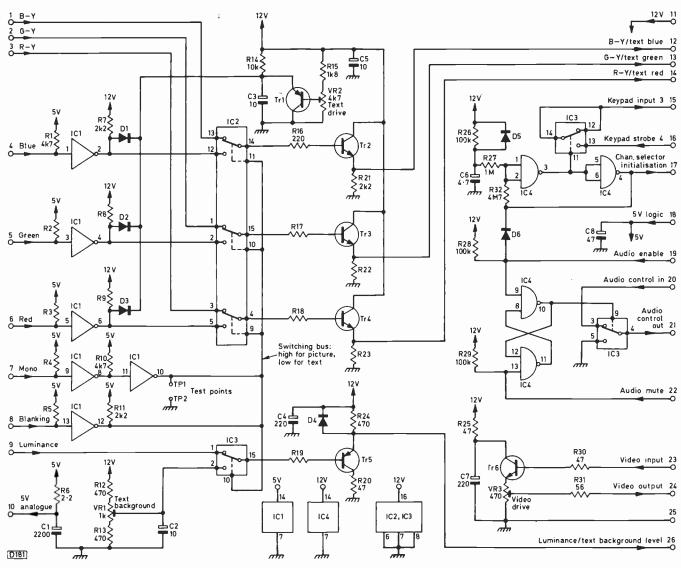

#### 624 An Approach to Adding Teletext Keith Cummins How to assess a set's suitability for adding teletext reception facilities, with practical details on converting the Sony Model KV1820UB to provide teletext. In addition to a teletext interfacing circuit there's a simple remote

to a teletext interfacing circuit there's a simple remote channel change circuit and a sound mute system.634 VCR Clinic