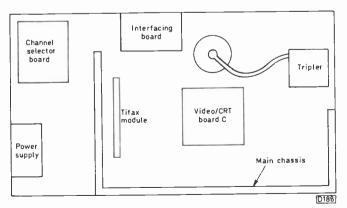

#### 624 An Approach to Adding Teletext Keith Cummins How to assess a set's suitability for adding teletext reception facilities, with practical details on converting the Sony Model KV1820UB to provide teletext. In addition to a teletext interfacing circuit there's a simple remote

to a teletext interfacing circuit there's a simple remote channel change circuit and a sound mute system.634 VCR Clinic