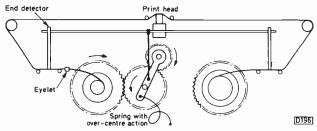

### Fault reports from Derek Snelling, Eugene Trundle, Les Grogan and Hugh Allison.

636 The Lid off Microcomputers, Part 5 This time a look at disc drive systems and printers.