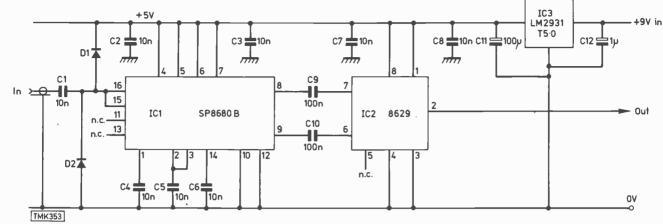

tra screening precaution: in this case, don't forget to earth the box. The connections to the main board for both units are as shown in Fig. 11, June 1983 (page 428), with the chassis connections made to the nearest 0V pin on the main board.

WKF Electronics can supply full kits for the prescalers as follows: prescaler 2 £53, prescaler 3 £21. Alternatively the prescalers can be supplied built and tested at £59 for prescaler 2 and £26 for prescaler 3. These prices do not include VAT. The boards for prescalers 2 and 3 are available from Readers' PCB Services Ltd. at £4.50 and £3.50 respectively, inclusive of VAT, post and packing. The address in both cases is Fleet House, Whitwell, Worksop, Notts S80 4TW.



Fig. 1: Circuit diagram, prescaler 2.

**TELEVISION DECEMBER 1983** 

#### C. Toms



Fig. 2: Circuit diagram, prescaler 3.



Fig. 3 (above): Prescaler 2 board track pattern (scale 1:1). Fig. 4 (right): Prescaler 2 board pattern, component side.



Fig. 5: Prescaler 3 board track pattern (scale 1:1).



Fig. 6: Prescaler 3 board pattern, component side.

Finally a list of corrections and modifications to the original frequency counter-timer project. IC9 on the main panel is type LM2931 T5 0 – shown incorrectly in the components list. R14 and C12 are not shown in the

**TELEVISION DECEMBER 1983** 





Fig. 7: Component layout, prescaler 2.

component layout, Fig. 7. R14 should be fitted in the position shown as a wire link to the right of S7/8. C12's negative lead should be fitted in the vacant hole beside the thick track to the right of S6 – the positive lead goes to th