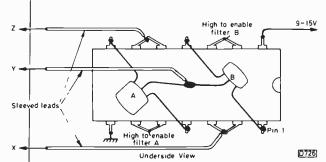

0V with respect to the source. In the on condition the sourcedrain resistance is a few ohms.

In some sets, including those that use the TBA120T intercarrier sound i.c., a ceramic filter is used in the demodulator circuit. There are two types, and both are different from the input selectivity type – it's important to



Fig. 1: Pin connections for the 4066 switch i.c. Pins E0-E3 are the control terminals for the four switches.



Fig. 2: 5-5/6MHz switched sound circuit with a 4066 selecting one or other ceramic input filter and a small power MOSFET switching in or out extra capacitance in the detector tuned circuit – the exact value of the added capacitance will depend on the existing detector circuit.



Fig. 3: Use of a second 4066 when ceramic filters are used in the detector circuit.



Fig. 4: Solder the filters directly to the pins of the 4066, on its underside. Wires X, Y and Z can then be inserted in the holes used by the original filter – their stiffness will support the assembly above the board. Keep the connecting wires as short as possible.

use the correct one. A further 4066 chip can be used to provide switching (see Fig. 3).

#### **Practical Details**

By wiring the switches Christmas tree fashion, with the filters and the connecting wires soldered directly to the i.c. pins, a very compact assembly which should fit comfortably into whatever space is available is achieved (see Fig. 4). The filters are symmetrical about the centre pin and can be fitted either way round. Keep the connecting wires short to avoid r.f. instability, especially if the intercarrier c