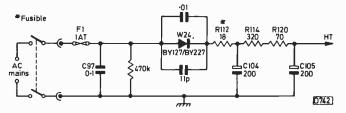

was used in three 17in. transportable sets — the Ferguson 3831, Marconiphone 4831 and the Ultra 6831. They date from the mid-seventies. It's a somewhat unusual chassis with a simple half-wave mains rectifier, a "dropper resistor" assembly and a shunt regulator which is in series with the line output stage (see Figs. 1-2).

#### **Field Collapse**

The most common fault is field collapse. The field output stage was modified twice, so that any of three circuits may be encountered (see Figs. 3-5). Failure of the amplifier/output i.c. is the usual cause and for replacement purposes Thorn supply the small module used in final production. Whenever the chip has failed it's worth checking that the supply is correct at 28V. This voltage can rise if the shunt regulator is inoperative due to R157,



Fig. 1: Mains input/h.t. rectifier circuit.

which is part of the dropper assembly, being open-circuit.

If necessary check R108, C99, R109 and the scan coils for being open-circuit, and C88, C101 and C102 for being short-circuit. The height control R95 can also go opencircuit, sometimes causing intermittent field collapse.

If the field hold control is set at one end of its track, check the field oscillator transistors VT7 and VT8 (both BC147) and the value of R88 (470k $\Omega$ ) which is in series with the hold control.

#### **No Results**

No sound or raster can be due to several things of course. First check the mains input fuse F1. If it's opencircuit, check the mains filter capacitor C97 and the h.t. rectifier W24 for shorts. If the fuse is o.k. but there's no h.t., check section