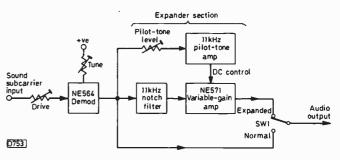

would otherwise be present on the final audio output.

The processed audio output appears at pin 7 of IC2 and is then passed to the de-emphasis network C31/R32. The resultant audio is suitable for feeding to a good quality amplifier.

RV3 sets the pilot-tone level. Simple switching is all that's necessary to enable the expander to be taken out of circuit with a non-companded signal.

#### Construction

The PPL and expander circuitry were built on a doublesided printed panel, with the tracks on one side and the other completely covered with copper. The components were all mounted on the copper-clad side. There's no reason why Veroboard should not be used, provided care is taken.

All the supply rails should be adequately decoupled, and the connections around the PPL in particular need to



Fig. 7: Block diagram of the sound board.



be kept as short as possible. RV1 and RV2 are both front panel mounted controls. Use screened cable for the input and output connections to and from the board.

Any varicap diode with a nominal capacitance of 30pF can be used in position D1. The type of varicap diode used in colour decoder crystal oscillator circuits has been found to work well. Types HC7007 and MV2108 are suitable alternatives.

Construction of the expander circuit is less critical and no problems should be experienced provided the leads are kept short.

#### Testing and Setting up

Assuming that a 12V supply is present, check that pin 10 of IC1 is at 5V. Connect a frequency counter to TP1. When RV2 is rotated, the oscillator frequency should vary over the range 5.5-8MHz. If