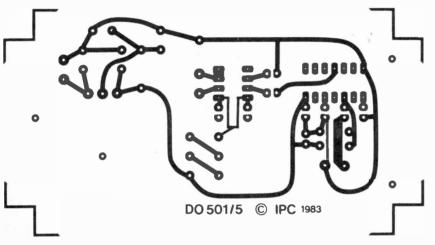

on't forget to earth the box. The connections to the main board for both units are as shown in Fig. 11, June 1983 (page 428), with the chassis connections made to the nearest 0V pin on the main board.

WKF Electronics can supply full kits for the prescalers as follows: prescaler 2 £53, prescaler 3 £21. Alternatively the prescalers can be supplied built and tested at £59 for prescaler 2 and £26 for prescaler 3. These prices do not include VAT. The boards for prescalers 2 and 3 are available from Readers' PCB Services Ltd. at £4.50 and £3.50 respectively, inclusive of VAT, post and packing. The address in both cases is Fleet House, Whitwell, Worksop, Notts S80 4TW.



Fig. 1: Circuit diagram, prescaler 2.

**TELEVISION DECEMBER 1983** 

#### C. Toms



Fig. 2: Circuit diagram, prescaler 3.



Fig. 3 (above): Prescaler 2 board track pattern (scale 1:1). Fig. 4 (right): Prescaler 2 board pattern, component side.



Fig. 5: Prescaler 3 board track pattern (scale 1:1).



Fig. 6: Prescaler 3 board pattern, component side.

Finally a list of corrections and modifications to the original frequency counter-timer project. IC9 on the main panel is type LM2931 T5 0 – shown incorrectly in the components list. R14 and C12 are not shown in the

**TELEVISION DECEMBER 1983** 





Fig. 7: Component layout, prescaler 2.

component layout, Fig. 7. R14 should be fitted in the position shown as a wire link to the right of S7/8. C12's negative lead should be fitted in the vacant hole beside the thick track to the right of S6 – the positive lead goes to the



Fig. 8: Component layout, prescaler