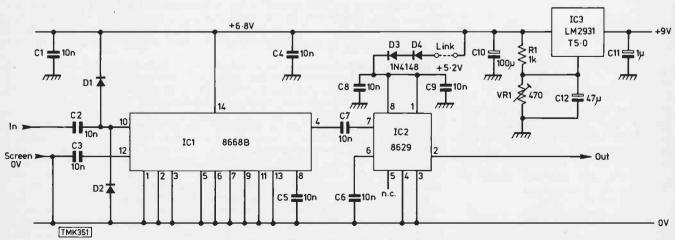

es 25$ mm deep diecast box however. Some readers may wish to take advantage of this extra screening precaution: in this case, don't forget to earth the box. The connections to the main board for both units are as shown in Fig. 11, June 1983 (page 428), with the chassis connections made to the nearest 0V pin on the main board.

WKF Electronics can supply full kits for the prescalers as follows: prescaler 2 £53, prescaler 3 £21. Alternatively the prescalers can be supplied built and tested at £59 for prescaler 2 and £26 for prescaler 3. These prices do not include VAT. The boards for prescalers 2 and 3 are available from Readers' PCB Services Ltd. at £4.50 and £3.50 respectively, inclusive of VAT, post and packing. The address in both cases is Fleet House, Whitwell, Worksop, Notts S80 4TW.



Fig. 1: Circuit diagram, prescaler 2.

**TELEVISION DECEMBER 1983** 

#### C. Toms



Fig. 2: Circuit diagram, prescaler 3.



Fig. 3 (above): Prescaler 2 board track pattern (scale 1:1). Fig. 4 (right): Prescaler 2 board pattern, component side.



Fig. 5: Prescaler 3 board track pattern (scale 1:1).



Fig. 6: Prescaler 3 board pattern, component side.

Finally a list of corrections and modifications to the original frequency counter-timer project. IC9 on the main panel is type LM2931 T5 0 – shown incorrectly in the components list. R14 and C12 are not shown in the

**TELEVISION DECEMBER 1983** 





Fig. 7: Component layout, prescaler 2.

component layout, Fig. 7. R14 should be fitted in the position shown as a wire link to the right of S7/8. C12's negative lead should be fitted in th