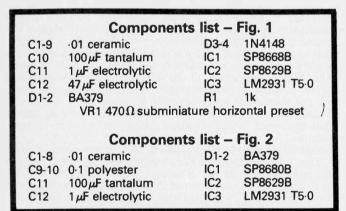

5MHz guaranteed, 650MHz typical. It should be noted that the typical upper figure of 2GHz given for prescaler 2 is assessed, not that specified by Plessey. The SP8668B is guaranteed to work at up to 1.5GHz. The prototype unit exceeded an upper range of 2GHz however. Obviously to achieve an upper range of 2GHz the associated 8629 divider i.c. must be capable of achieving the specified typical operating limit of 200MHz.

Prescaler 2 covers typically 150MHz-2GHz and costs around £55 to build. Prescaler 3 covers typically 150MHz-650MHz and costs approximately £22 to build.

The circuit of prescaler 2 is shown in Fig. 1. The input signal is a.c. coupled to IC1 (SP8668B) via C2. IC1 divides by ten and drives IC2 (SP8629) which divides by 100 (this i.c. was used in prescaler 1). In this way the



required division by 1,000 is obtained, with a capability well in excess of 1.5GHz. Pin diodes D1-2 (input protection) are optional.

The circuit of prescaler 3 is shown in Fig. 2. An SP8680B (IC1) gives division by ten and again operates with an SP8629 to give a total division of a thousand, this time with an upper limit of typically 650MHz. D1-2 are optional.

Figs. 3-6 show the print patterns for the two prescalers and Figs. 7-8 the component layout details. Both prescalers use a "ground-plane" PCB. Care should be taken not to omit any top side connections and to avoid using excessive heat on the i.c.s. The voltage regulator circuit (IC3 and associated components in both circuits) should be assembled and tested *before* the divider i.c.s are soldered in. In the case of prescaler 2, ch