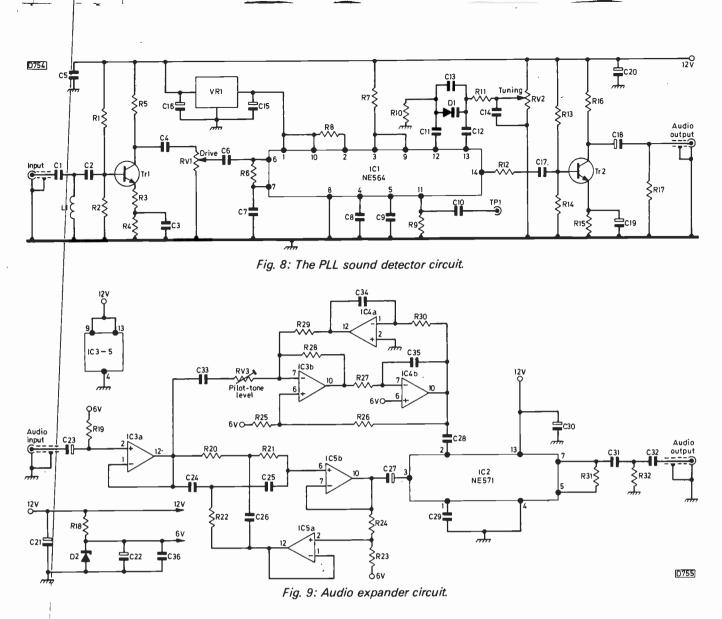

o output.

The processed audio output appears at pin 7 of IC2 and is then passed to the de-emphasis network C31/R32. The resultant audio is suitable for feeding to a good quality amplifier.

RV3 sets the pilot-tone level. Simple switching is all that's necessary to enable the expander to be taken out of circuit with a non-companded signal.

#### Construction

The PPL and expander circuitry were built on a doublesided printed panel, with the tracks on one side and the other completely covered with copper. The components were all mounted on the copper-clad side. There's no reason why Veroboard should not be used, provided care is taken.

All the supply rails should be adequately decoupled, and the connections around the PPL in particular need to



Fig. 7: Block diagram of the sound board.



be kept as short as possible. RV1 and RV2 are both front panel mounted controls. Use screened cable for the input and output connections to and from the board.

Any varicap diode with a nominal capacitance of 30pF can be used in position D1. The type of varicap diode used in colour decoder crystal oscillator circuits has been found to work well. Types HC7007 and MV2108 are suitable alternatives.

Construction of the expander circuit is less critical and no problems should be experienced provided the leads are kept short.

#### Testing and Setting up

Assuming that a 12V supply is present, check that pin 10 of IC1 is at 5V. Connect a frequency counter to TP1. When RV2 is rotated, the oscillator frequency should vary over the range 5.5-8MHz. If this range cannot be obtained, try altering t