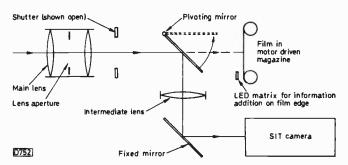

be knotted to a convenient railing or left in a tangle on the deck when it's been hauled in. Cable on the deck has a fatal fascination for the handlers of heavy machinery and welding torches however: more damage can occur to a cable out of the water than in it.

#### Voltage Regulation

With a long cable run the voltage drop along the supply cores becomes significant. Thus some form of compensation is required to keep the camera's rail voltages constant. The simplest system consists of a variable power supply at the surface. It's adjusted with the cable connected until the camera rail voltage is correct. If the cable length is changed and the supply is not readjusted the camera voltage can go disastrously high or uselessly low. So some form of automatic cable voltage drop compensation is



Fig. 5: Simplified diagram of a combined stills and TV camera.

generally required. The two most common systems are loosely described as "constant-voltage" and "constant-current" arrangements.

The constant-voltage system employs a series voltage regulator in the camera and a voltage supply at the surface. In a typical set up, shown simplified in Fig. 1, the camera rail voltage is 12V and the surface supply 20V. The difference between the two voltages is taken up partly by the voltage drop along the cable and partly by the voltage drop across the regulator. Changing the cable length alters the proportions of the voltage drops between the cable and the regulator. With a short cable the voltage drop along the cable will be negligible and the whole voltage difference between the surface sup