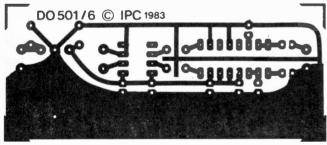

), with the chassis connections made to the nearest 0V pin on the main board.

WKF Electronics can supply full kits for the prescalers as follows: prescaler 2 £53, prescaler 3 £21. Alternatively the prescalers can be supplied built and tested at £59 for prescaler 2 and £26 for prescaler 3. These prices do not include VAT. The boards for prescalers 2 and 3 are available from Readers' PCB Services Ltd. at £4.50 and £3.50 respectively, inclusive of VAT, post and packing. The address in both cases is Fleet House, Whitwell, Worksop, Notts S80 4TW.



Fig. 1: Circuit diagram, prescaler 2.

**TELEVISION DECEMBER 1983** 

#### C. Toms



Fig. 2: Circuit diagram, prescaler 3.



Fig. 3 (above): Prescaler 2 board track pattern (scale 1:1). Fig. 4 (right): Prescaler 2 board pattern, component side.



Fig. 5: Prescaler 3 board track pattern (scale 1:1).



Fig. 6: Prescaler 3 board pattern, component side.

Finally a list of corrections and modifications to the original frequency counter-timer project. IC9 on the main panel is type LM2931 T5 0 – shown incorrectly in the components list. R14 and C12 are not shown in the

**TELEVISION DECEMBER 1983** 





Fig. 7: Component layout, prescaler 2.

component layout, Fig. 7. R14 should be fitted in the position shown as a wire link to the right of S7/8. C12's negative lead should be fitted in the vacant hole beside the thick track to the right of S6 – the positive lead goes to the



Fig. 8: Component layout, prescaler 3.

5V rail. S1-4 are one interlocking bank: S5-8 are also interlocking byt independent of S1-4. S9 is push on, push off. S