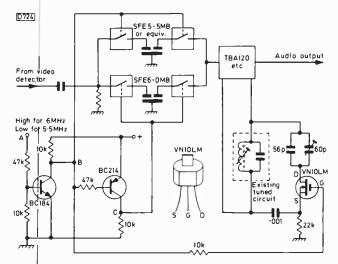

d, but it's important to use one with a low resistance in the on state to ensure that the tuning remains sharp. A small relay would do the job, but a semiconductor device will probably be easier to fit in the space available. The VN10LM MOSFET shown in Fig. 2 acts as a voltage-controlled switch: it's turned on by applying to the gate a voltage between about 2V and 10V with respect to the source. In the on condition the sourcedrain resistance is a few ohms.

In some sets, including those that use the TBA120T intercarrier sound i.c., a ceramic filter is used in the demodulator circuit. There are two types, and both are different from the input selectivity type – it's important to



Fig. 1: Pin connections for the 4066 switch i.c. Pins E0-E3 are the control terminals for the four switches.



Fig. 2: 5-5/6MHz switched sound circuit with a 4066 selecting one or other ceramic input filter and a small power MOSFET switching in or out extra capacitance in the detector tuned circuit – the exact value of the added capacitance will depend on the existing detector circuit.



Fig. 3: Use of a second 4066 when ceramic filters are used in the detector circuit.



Fig. 4: Solder the filters directly to the pins of the 4066, on its underside. Wires X, Y and Z can then be inserted in the holes used by the original filter – their stiffness will support the assembly above the board. Keep the connecting wires as short as possible.

use the correct one. A further 4066 chip can be used to provide switching (see Fig. 3).

#### **Practical Details**

By wiring the switches Christmas tree fashion