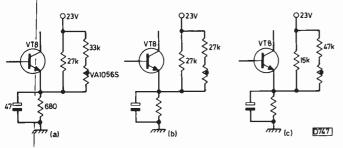

it.

Alternatively the trouble could be in the line timebase. The first check is to ensure that the shunt regulator is working, i.e. that there's 30V at the junction of R146/ R156. No voltage here could mean that the line output stage is inoperative. Check the e.h.t. stick rectifier by removing the e.h.t. connector – beware of possible shocks. If the sound then comes up, the e.h.t. stick (Thorn recommended replacement type TS20-11HAC) could be faulty or the line output transformer could have shorted



Fig. 2: The line driver and output stage circuits, with shunt regulator VT17/VT18 and associated components.



Fig. 3: Field amplifier/output circuit used in early sets.



Fig. 4: Modified field output circuit with VT11 added.



Fig. 5: Final field amplifier/output circuit using module.



Fig. 6: Field oscillator bias circuit modifications. (a) Early. (b) With circuit shown in Fig. 4. (c) With Fig. 5.

turn's (this can be intermittent, the set working for an hour or so before loss of sound and raster). If there are still no results, check the line output transistor for being shortcircuit and the driver transistor's feed resistor R142 (fusible) for being open-circuit. The driver transistor VT15 (recommended replacement type BF259) could be short-circuit. Other possibilities are an open-circuit primary winding on the driver transformer T1 or shorted turns on the line scan coils L25/26.

A point to watch out for is the driver transistor's base

#### **TELEVISION DECEMBER 1983**

bias resistor R138 (470k $\Omega$ ) going very high in value. The result can be a dead line outpu