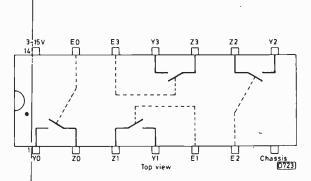

o  $5 \cdot 5$ MHz, some extra parallel capacitance can be switched into circuit. A singlepole switch is required, but it's important to use one with a low resistance in the on state to ensure that the tuning remains sharp. A small relay would do the job, but a semiconductor device will probably be easier to fit in the space available. The VN10LM MOSFET shown in Fig. 2 acts as a voltage-controlled switch: it's turned on by applying to the gate a voltage between about 2V and 10V with respect to the source. In the on condition the sourcedrain resistance is a few ohms.

In some sets, including those that use the TBA120T intercarrier sound i.c., a ceramic filter is used in the demodulator circuit. There are two types, and both are different from the input selectivity type – it's important to



Fig. 1: Pin connections for the 4066 switch i.c. Pins E0-E3 are the control terminals for the four switches.



Fig. 2: 5-5/6MHz switched sound circuit with a 4066 selecting one or other ceramic input filter and a small power MOSFET switching in or out extra capacitance in the detector tuned circuit – the exact value of the added capacitance will depend on the existing detector circuit.



Fig. 3: Use of a second 4066 when ceramic filters are used in the detector circuit.



Fig. 4: Solder the filters directly to the pins of the 4066, on its underside. Wires X, Y and Z can then be inserted in the holes used by the original filter – their stiffness will support the assembly above the board. Keep the connecting wires as short as possible.

use the correct one. A further 4066 chip can be us