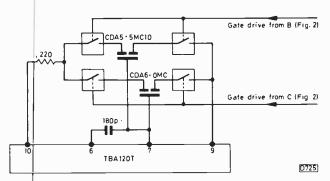

trolled switch: it's turned on by applying to the gate a voltage between about 2V and 10V with respect to the source. In the on condition the sourcedrain resistance is a few ohms.

In some sets, including those that use the TBA120T intercarrier sound i.c., a ceramic filter is used in the demodulator circuit. There are two types, and both are different from the input selectivity type – it's important to



Fig. 1: Pin connections for the 4066 switch i.c. Pins E0-E3 are the control terminals for the four switches.



Fig. 2: 5-5/6MHz switched sound circuit with a 4066 selecting one or other ceramic input filter and a small power MOSFET switching in or out extra capacitance in the detector tuned circuit – the exact value of the added capacitance will depend on the existing detector circuit.



Fig. 3: Use of a second 4066 when ceramic filters are used in the detector circuit.



Fig. 4: Solder the filters directly to the pins of the 4066, on its underside. Wires X, Y and Z can then be inserted in the holes used by the original filter – their stiffness will support the assembly above the board. Keep the connecting wires as short as possible.

use the correct one. A further 4066 chip can be used to provide switching (see Fig. 3).

#### **Practical Details**

By wiring the switches Christmas tree fashion, with the filters and the connecting wires soldered directly to the i.c. pins, a very compact assembly which should fit comfortably into whatever space is available is achieved (see Fig. 4). The filters are symmetrical about the centre pin and can be fitted either way round. Keep