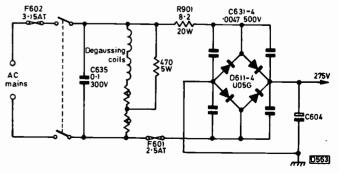

wer is switched off. Otherwise it's Q603, Q510 and F601 again. So replace the following, and don't be tempted to leave any of them in: the 19V rectifier diode D514 (type S-34); the efficiency diode D517 (type TD-15, best replaced with type SID-30); the oscillator i.c. IC501 (type CX104A); the electrolytics C537 (4.7 $\mu$ F, 25V), C538 and C539 (both  $0.47\mu$ F, 50V); the line output transformer tuning capacitor C542 (18,000pF, 1 5kV) and the flashover protection capacitor C552 (330pF, 1.5kV). Check the pre-driver transistor Q508 (2SC1363) and the driver Q509 (2SC1475) for leakage and corrosion on the leads - if in the slightest doubt, replace them. One last but very important thing - if the mains on/off switch is the original one, replace this as well. Otherwise it may spark and track



Fig. 1: The mains input circuit.



Fig. 2: The chopper circuit used in the Sony Model KV1810UB.



Fig. 3: Correct (a) and incorrect (b) waveforms at the junction of R640/Q605. (c) Waveform at pin 16 of IC501: line frequency and 5V peak-to-peak.

and by now you know the rest! Examine the whole VH board very carefully for possible dry-joints and corrosion.

With the 18V battery supply connected but still not the mains, check the line drive waveform at pin 16 of IC501 – see Fig. 3(c). Also put your probe on the base of Q510 – make both measurements via a 10:1 probe – to check that line drive is present here. It's a good idea to recheck the waveform at the collector of Q605 on the PR board before proceeding.

After a final check around we're ready to connect the mains supply – but with the