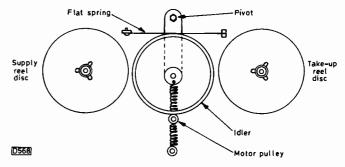

avoids the use of a slipping clutch. During fast search a reel servo controls the tape speed, so the input from this goes to the decoder. We'll look at this circuit in more detail later. The H2, H3 and C ports control the LEDs at the front of the machine, via the decoder IC11 and a lamp-flash signal from the E3 port. So much for the outputs, now for the inputs.

#### Inputs to the Microcomputer

As well as the user commands from the keyboard, there are all the various safety checks (lamp failure, head stopped, etc.). The keyboard commands end up as eight parallel bits. The safety functions need 22 bits, so we've a total input of 30 parallel bits. This presents a problem as the microcomputer has only two four-bit ports available. To get over this the block labelled data selector is used.



Fig. 69: Reel drive system.



Fig. 70: Data selection arrangement.

See Fig. 70. Four type 4539 i.c.s are used here, each converting eight bits of parallel input data to two lines of serial output data.

Each of these i.c.s is addressed by the microcomputer's two-bit I port. There are only four possibilities with a twobit code -00, 01, 10 and 11 - so these are repeated in turn. Each address change allows two of the inputs to the data selector i.c.s to appear at their output pins 7 and 9. Thus for the four changes in the address code, all the inputs are switched to the output ports sequentially.

Most of the inputs shown in Fig. 70 are self explanatory. In manufacturers' information you will find a line over the top of many inputs and outputs. This indicates that the line goes low to ind