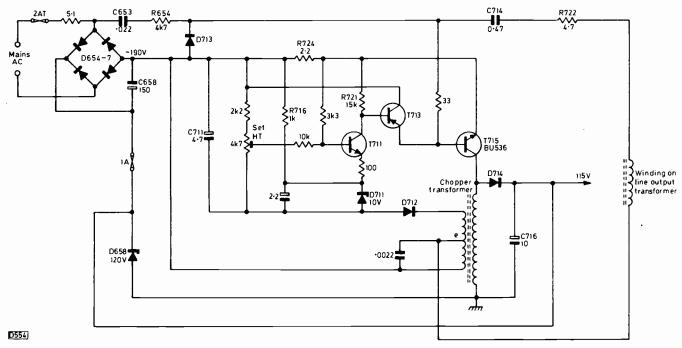

llector circuit's inductive load. This positive-going sawtooth is applied to the base of T711 and appears inverted across its collector resistor R721, i.e. we have a negative-going sawtooth at the base of T713. At some point during the sawtooth T713 will switch on, shorting the base and emitter of the chopper transistor which in consequence switches off.

When T715 switches off the voltage at its collector swings positively and the h.t. rectifier D714 conducts, maintaining a current flow in the primary winding of the chopper transformer. When D714 switches off (voltage across C716 115V), the field around the transformer's primary winding collapses, producing the trigger pulse in the secondary winding to switch T715 on again.



Fig. 3: Chopper control circuitry used in the ITT80 chassis.



Fig. 4: Chopper power supply circuit (simplified) used in the CVC1100 chassis.



Fig. 5: (a) Excess-current circuit used in the CVC1100 chassis. (b) Foldback voltage characteristic.

The regulatory action is provided by T711 which in addition to acting as an inverter for the sawtooth generated across R724 also sets the d.c. conditions at the base of T713 and thus the point at which T713 switches on.

**TELEVISION MARCH 1983** 

The rectifier circuit D712/C711 produces a voltage proportional to the h.t. output voltage to bias T711. Sensing is carried out at the emitter of T711, across R716.

In order to show the circuit action more clearly, the excess-current trip has been omitted in Fig. 4. The arrangement is shown in Fig. 5(a). Transistor T712 senses at its base the current flowing thr