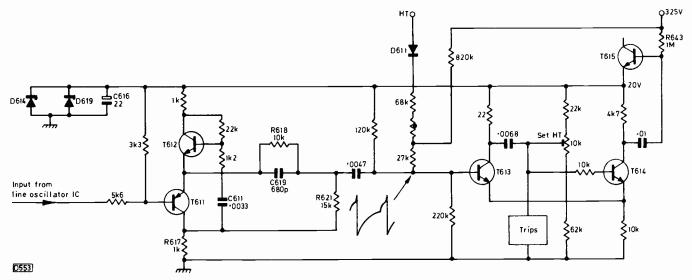

tage is developed across its emitter resistor R724 due to the collector circuit's inductive load. This positive-going sawtooth is applied to the base of T711 and appears inverted across its collector resistor R721, i.e. we have a negative-going sawtooth at the base of T713. At some point during the sawtooth T713 will switch on, shorting the base and emitter of the chopper transistor which in consequence switches off.

When T715 switches off the voltage at its collector swings positively and the h.t. rectifier D714 conducts, maintaining a current flow in the primary winding of the chopper transformer. When D714 switches off (voltage across C716 115V), the field around the transformer's primary winding collapses, producing the trigger pulse in the secondary winding to switch T715 on again.



Fig. 3: Chopper control circuitry used in the ITT80 chassis.



Fig. 4: Chopper power supply circuit (simplified) used in the CVC1100 chassis.



Fig. 5: (a) Excess-current circuit used in the CVC1100 chassis. (b) Foldback voltage characteristic.

The regulatory action is provided by T711 which in addition to acting as an inverter for the sawtooth generated across R724 also sets the d.c. conditions at the base of T713 and thus the point at which T713 switches on.

**TELEVISION MARCH 1983** 

The rectifier circuit D712/C711 produces a voltage proportional to the h.t. output voltage to bias T711. Sensing is carried out at the emitter of T711, across R716.

In order to show the circuit action more clearly, the excess-current trip has been omitted in Fig. 4. The arrangement is shown in Fig.