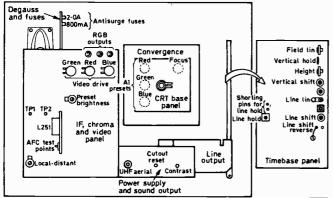

# SERVICING THE SONY LIVIELOUR ITT'S CHOPPER CIRCUITS JUNEXING FOR JOY

•

. .

2000/2500

- 12 - ] : k d

OWICKS CHIECENS 2 IN 10)