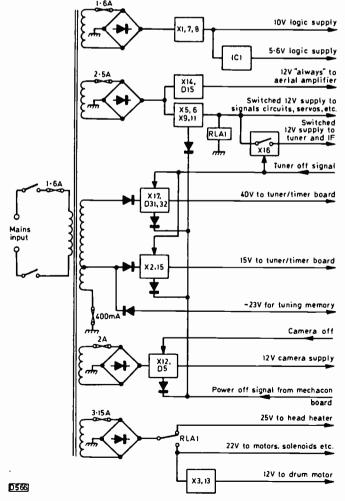

rticularly relevant where narrow sound tracks are used. as in the C9.

The quite different technique of recording the sound in the helically scanned tracks on a subcarrier is known as "Beta Hi-Fi" and was reported in the December 1982 Teletopics. This offers a 20Hz-20kHz frequency response, 80dB dynamic range and 0.3 per cent distortion, though it

# VCR Servicing

#### Part 16

Mike Phelan

THE first part of the Ferguson 3V23 we'll look at is the power supply (see Fig.67). It's fairly straightforward when separated into its individual parts. All the outputs are derived from a large mains transformer, with series regulators to stabilise most of the lines. Some of the outputs can be switched off by the "power off", "tuner off" etc. commands.

When we switch the mains on at the rear of the



Fig. 67: The 3V23's power supply arrangements.

seems that as yet the technique can be used only with NTSC system Betamax machines. With an NTSC signal the luminance and chrominance information occupies less bandwidth (and thus less tape spectrum space) than with a PAL signal, leaving sufficient room for the sound subcarrier.

Your writer seems to have confused the two systems. It's easily done - they were announced at about the same time and are both aimed at overcoming the limitations of longitudinal sound recording in domestic VCRs, with their low linear tape speed. E. Trundle.

St. Leonards on Sea, E. Sussex.

machine, only the three lines shown at the top in Fig. 67 will be present. The 12V "always" line supplies the aerial amplifier/splitter - otherwise our normal TV picture would