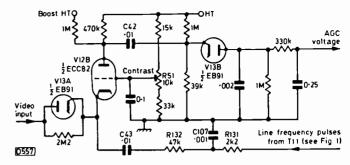

coupled to the a.p.c. rectifier diode V13B via C42, and after smoothing was applied to the first vision i.f. amplifier's grid circuit.

The many feeds from the line output stage to other parts of the circuit proved somewhat baffling to engineers who were accustomed to the simple sync and line timebase circuits of the time. Some faults were quite unfamiliar, such as the uncontrollable contrast that could occur when almost any component in the a.p.c. circuit failed, or the wavy line displacement that occurred when one of the filtering capacitors in the flywheel sync circuit went opencircuit. The line output transformer itself frequently failed, and its replacement was a common task.

An overload diode (V7) was connected between the video amplifier's grid circuit and the cathode of the line



Fig. 2: The vision a.g.c. circuit used in the Pye V4.



Fig. 3: Video overload diode.

output valve (see Fig. 3). The purpose of this was to prevent the video amplifier being overloaded in the absence of a.p.c. action, which could not start until the line output stage came into operation. The diode shorted out the video signal during the period when the line output stage valves were warming up (this took about three minutes). Once the line output stage was operative, the positive voltage developed at the cathode of the line output valve biased the diode off. This was all right, but the  $25\mu$ F capacitor C103 which decoupled the line output valve's cathode sometimes went open-circuit, with the result that a sawtooth waveform was applied to the grid of the video amplifier and the right