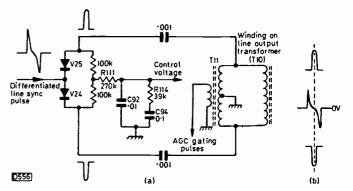

my new technique for cleaning the screens of V4s and V7s, and even years later I encountered engineers who had never discovered it. Goodness only knows how many cleaning operations were carried out the hard way — and charged for. A costly omission from the manual!

#### **Circuit Features**

The circuitry used in Pye TV sets had been getting more and more elaborate at the time. Previous models, including the FV2C and FV4C, already had flywheel line sync and a complex line timebase with four preset adjustments in addition to the width and linearity coils. To all this was added in the V4 automatic picture control, a video cathode-follower stage, a video overload diode and a triode interference limiter of the white-spotter type (interference pulses were inverted and fed to the c.r.t.'s grid



Fig. 1: (a) The flywheel line sync circuit used in the Pye Model V4. (b) Waveforms showing the circuit action.

**TELEVISION MARCH 1983** 

254

circuit). In all there were twenty valves, four crystal diodes and five small metal rectifiers.

Flywheel line sync is a familiar enough feature today, but at the time of the V4 it was still something of an innovation. Pye had been using it in their preceding models and it had also appeared in some Ferguson sets. The circuit used in the V4 (see Fig. 1) was quite straightforward, though we didn't think so at the time. In fact Pye didn't go about it in quite the same way that's usual today — after all, they called it the Pye "auto-sync" circuit. We are used to a line flyback pulse being integrated to produce a sawtooth input for the flywheel sync