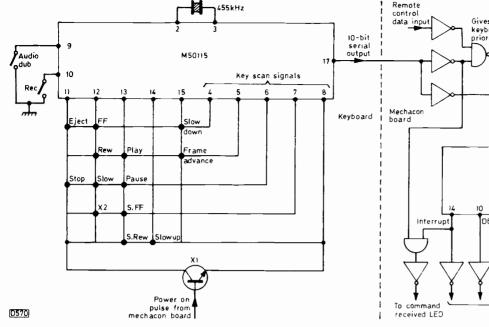

and is not accepted. In addition the command received LED doesn't light up.

#### The Power-on Command

Finally the power-on command. Remember that the mains switch at the rear of the machine is left on permanently. When the machine is "off", the 10V and 5.6V logic supply lines are present, so the oscillators in the M50115, M50117 and the microcomputer i.c. are running. The power supply is "off" because pin 11 of the MC50117 i.c. (IC38) is low. This pin is the output from an internal flip-flop (bistable). The output is low when pin 17 (reset) is low. When pin 17 is high *and* the correct serial input (1001010000) for "power on" is present at pin 16, pin 11 goes high (see Fig. 72).

When we press "on" (the switch stays in), or when the machine is in the timer mode and the pre-start signal



Fig. 71: The user command arrangement.

arrives from the tuner/timer board ten seconds before the time at which the machine has been set to start, the output at pin 4 of the AND gate in IC20 goes low. Pin 17 of IC38 thus goes high (via the inverter) while C14 in conjunction with the associated resistors produces a 250msec negativegoing pulse which is squared and inverted by the following gates and is fed to the base of transistor X1 (back to Fig. 71) on the keyboard. X1 switches on, connecting pins 8 and 11 of the M50115 i.c., which as a result produces the "power on" signal for pin 16 of IC38. The decoder in IC38 sets the flip-flop and pin 11 goes high. The power supply switches on and all the microcomputers are reset.

When we press "off", the "on" key is simply released. There are no