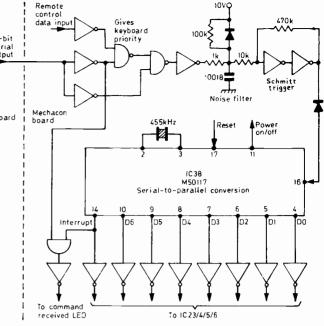

ig. 71) on the keyboard. X1 switches on, connecting pins 8 and 11 of the M50115 i.c., which as a result produces the "power on" signal for pin 16 of IC38. The decoder in IC38 sets the flip-flop and pin 11 goes high. The power supply switches on and all the microcomputers are reset.

When we press "off", the "on" key is simply released. There are no electrical connections. Pin 17 of IC38 goes low, pin 11 follows suit and the power supply is switched off.

If the mains supply was switched on with the "on" button pressed, the 250msec pulse might be produced before the 10V and 5.6V lines were fully established – the mind boggles at the possible consequences of this. The delay circuit in Fig. 72 prevents a pulse being produced



Fig. 72: Power-on switching system.

**TELEVISION MARCH 1983** 



until about five seconds after switch on - it's then necessary to switch "off" then "on" at the front panel. The machine can be switched on and off by remote control provided the front panel switch is at "on", i.e. pin 17 of IC38 is high.

Next month we'll look at a bit more of this rather complex mechacon board.



# **Teletopics**

#### UK VCR PRODUCTION

It seems that in addition to being one of the world's largest VCR markets the UK could soon become a major producer of the machines. The J2T joint venture run by Thorn at Newhaven is now on stream, assembling Ferguson machines from kits imported from JVC, and production is building up to the planned rate of 240,000 a year. The new announcements come from Sanyo and Mitsubishi. It had been hoped from the start that Sanyo would eventuall