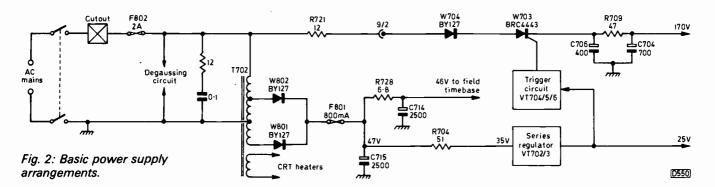

le spot. Poor reception is generally blamed on the tuner, but in a lot of cases intermittent or constantly grainy signals are due to the plug and socket connection at the bottom left of the signals panel, where the output from the tuner is fed to the input of the i.f. filter unit. No more than a movement of the plug is often all that's required to clear up the condition, but it's also often necessary to tighten things up generally and perhaps resolder the coupling capacitors on the reverse side of the panel.

A faulty transistor in the i.f. strip will result in a more drastic loss of gain, and the a.g.c. circuit and preset control should not be overlooked.

#### **Colour Faults**

Loss of colour is a common fault on these receivers, and the following procedure is recommended. First check



resistor R404  $(33k\Omega)$  which is mounted on the lower edge of the right-hand side timebase panel. This is the burst gate pulse timing resistor and frequently changes value. Next suspect the f.e.t. d.c. amplifier VT110 (BF256LC) and the 4.43MHz crystal. Whilst the crystal is rarely suspect in most receivers it's a common offender in these models and much time can be wasted if this is overlooked.

After this a general check on the transistors, testing their conductivity cold and their working voltages, should reveal the weak link if a scope is not available to monitor the waveforms in the decoder.

Loss of one colour is another common complaint. It's often due to a poor connection at the top of the signals panel in the vicinity of the three output plugs. A careful inspection and chec