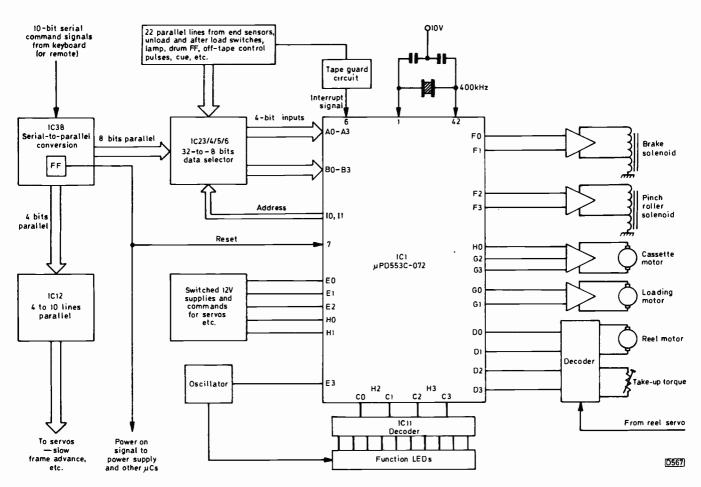

fore proceeding we'll take a short break to discuss one or two terms used with microcomputers and logic circuitry. As most of you will know, logic signals are either high or low, being within a fraction of a volt of either side of the supply, i.e. earth and 10V in this case. A "bit" is a single binary digit, i.e. 0 or 1. Where we have more than one bit in the signal that conveys information the bits can be arranged in serial or parallel form. A four-bit serial signal might consist for example of 0110, 0110 etc. transmitted sequentially and repeated. A change to say 0100, 0100 etc. indicates a change in the information being transmitted. This sequential method of transmitting signals takes more time but has the advantage that only one path is required. If we have four paths, i.e. wires or



Fig. 68: The microcomputer control system.

tracks, they can each be used to carry one of the bits and we have a parallel four-bit code.

The microcomputers used in the 3V23 employ four-bit codes. The inputs and outputs enter via what are called ports. Each of these is linked to a group of parallel data lines (usually four) which are numbered E0, E1, E2, E3 etc. where E is the designation of the port concerned. The microcomputer's operations are controlled by an internal oscillator (clock) that operates at 400kHz – the oscillator is linked to the ceramic resonator connected between pins 1 and 42.

When the mains supply is switched on, the microcomputers must be reset so that their programme starts at the beginning and not at some random point. This is done by taking pin 7 high momentaril