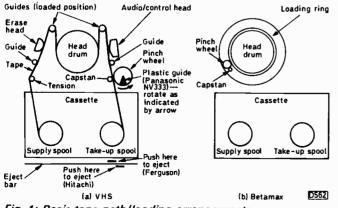

o be removed.

Having got the top off, the first thing to do is to examine the tape. If it's still threaded round the head this is why it won't eject – eject is prevented until the tape has been fully wound back into the cassette. Alternatively the tape may be wrapped around the pinch wheel or capstan. If this is tight the cassette housing will be prevented from rising. Or the tape may be stuck to and wrapped around the head drum, though this does not normally stop the eject working. Finally everything may be o.k., the tape wound back fully into the cassette with no tangles, but it just won't eject. We'll take these possibilities separately.

#### (1) Tape still threaded round head drum

With Betamax machines, pressing the eject button should operate the loading motor so that the tape is





unthreaded. If this is not happening, check the switch and loading motor circuit, also the loading motor (the latter is a common fault on the Toshiba V5470/Bush BV6900). On the Sanyo VTC9300 there's no separate loading motor, the drive being taken from the main motor to the loading ring via a flywheel and pulley assembly at the centre rear beneath the deck – this has been known to give trouble. If a rented tape is jammed in and you need to get it out quickly in order to return it, you can rotate the loading ring carefully by hand after first pressing the eject button. Depending on the nature of the fault, you may have a loop of slack tape which must be carefully removed from the mechanism and wound back into the cassette.

With VHS machines, pressing the stop button should initiate the