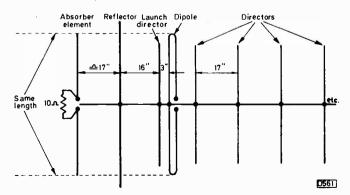

the Hamburg area will be Hamburg ch. E28 (500kW), Brockstedt ch. E56 (500kW) and Tarkau ch. E53 (20kW). An authoritative source comments that there are no plans to close any more Band I transmitters – they are too useful in providing coverage extending into E. Germany! French TV is transmitted in W. Berlin using system B/G, primarily for the French forces but also reaching viewers in E. and W. Berlin.

**E. Germany:** There has been a considerable expansion in TSS-1 transmissions for the Russian forces, using system B. These are generally on ch. E12, but there are variations such as u.h.f. and ch. E4. The programmes have been seen in Berlin, Dessau and Erfurt. Interference is at present being experienced in the Rochlitz (W. Germany) area from a nearby TSS-1 outlet on ch. E4 – the service



Fig. 1: John Beech's modified Yagi system. The dimensions shown apply to the 144MHz amateur band.

affected is the BR-1 Ochsenkopf outlet on the same channel. The TSS-1 relays generally have outputs of a few mW to a few watts and receive programmes either via direct microwave links through Poland or via the 3.675GHz Gorizont downlink.

**Italy:** There have been several reports during the past two years or so of f.m. radio stations operating in Band I. The Benelux DX Club comments that the signals are actually from studio to transmitter links – the 50-70MHz band is used where there is no local Band I TV transmitter.

#### Improved Yagi

Pat Hawker's Technical Topics column in the November issue of the RSGB magazine Radio Communication mentioned work carried out by John Beech (G8SEQ) on i