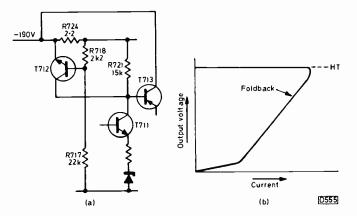

ase of T711 and appears inverted across its collector resistor R721, i.e. we have a negative-going sawtooth at the base of T713. At some point during the sawtooth T713 will switch on, shorting the base and emitter of the chopper transistor which in consequence switches off.

When T715 switches off the voltage at its collector swings positively and the h.t. rectifier D714 conducts, maintaining a current flow in the primary winding of the chopper transformer. When D714 switches off (voltage across C716 115V), the field around the transformer's primary winding collapses, producing the trigger pulse in the secondary winding to switch T715 on again.



Fig. 3: Chopper control circuitry used in the ITT80 chassis.



Fig. 4: Chopper power supply circuit (simplified) used in the CVC1100 chassis.



Fig. 5: (a) Excess-current circuit used in the CVC1100 chassis. (b) Foldback voltage characteristic.

The regulatory action is provided by T711 which in addition to acting as an inverter for the sawtooth generated across R724 also sets the d.c. conditions at the base of T713 and thus the point at which T713 switches on.

**TELEVISION MARCH 1983** 

The rectifier circuit D712/C711 produces a voltage proportional to the h.t. output voltage to bias T711. Sensing is carried out at the emitter of T711, across R716.

In order to show the circuit action more clearly, the excess-current trip has been omitted in Fig. 4. The arrangement is shown in Fig. 5(a). Transistor T712 senses at its base the current flowing through R724. It's usually cut off, but in the event of excessive current it will beg