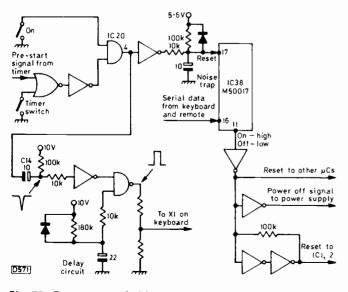

following gates and is fed to the base of transistor X1 (back to Fig. 71) on the keyboard. X1 switches on, connecting pins 8 and 11 of the M50115 i.c., which as a result produces the "power on" signal for pin 16 of IC38. The decoder in IC38 sets the flip-flop and pin 11 goes high. The power supply switches on and all the microcomputers are reset.

When we press "off", the "on" key is simply released. There are no electrical connections. Pin 17 of IC38 goes low, pin 11 follows suit and the power supply is switched off.

If the mains supply was switched on with the "on" button pressed, the 250msec pulse might be produced before the 10V and 5.6V lines were fully established – the mind boggles at the possible consequences of this. The delay circuit in Fig. 72 prevents a pulse being produced



Fig. 72: Power-on switching system.

**TELEVISION MARCH 1983** 



until about five seconds after switch on - it's then necessary to switch "off" then "on" at the front panel. The machine can be switched on and off by remote control provided the front panel switch is at "on", i.e. pin 17 of IC38 is high.

Next month we'll look at a bit more of this rather complex mechacon board.



# **Teletopics**

#### UK VCR PRODUCTION

It seems that in addition to being one of the world's largest VCR markets the UK could soon become a major producer of the machines. The J2T joint venture run by Thorn at Newhaven is now on stream, assembling Ferguson machines from kits imported from JVC, and production is building up to the planned rate of 240,000 a year. The new announcements come from Sanyo and Mits