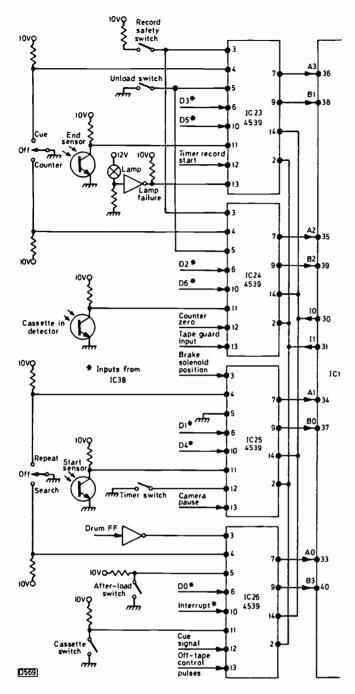

lutch. During fast search a reel servo controls the tape speed, so the input from this goes to the decoder. We'll look at this circuit in more detail later. The H2, H3 and C ports control the LEDs at the front of the machine, via the decoder IC11 and a lamp-flash signal from the E3 port. So much for the outputs, now for the inputs.

#### Inputs to the Microcomputer

As well as the user commands from the keyboard, there are all the various safety checks (lamp failure, head stopped, etc.). The keyboard commands end up as eight parallel bits. The safety functions need 22 bits, so we've a total input of 30 parallel bits. This presents a problem as the microcomputer has only two four-bit ports available. To get over this the block labelled data selector is used.



Fig. 69: Reel drive system.



Fig. 70: Data selection arrangement.

See Fig. 70. Four type 4539 i.c.s are used here, each converting eight bits of parallel input data to two lines of serial output data.

Each of these i.c.s is addressed by the microcomputer's two-bit I port. There are only four possibilities with a twobit code -00, 01, 10 and 11 - so these are repeated in turn. Each address change allows two of the inputs to the data selector i.c.s to appear at their output pins 7 and 9. Thus for the four changes in the address code, all the inputs are switched to the output ports sequentially.

Most of the inputs shown in Fig. 70 are self explanatory. In manufacturers' information you will find a line over the top of many inputs and outputs. This indicates that the line goes low to indicate a change of condition, e.