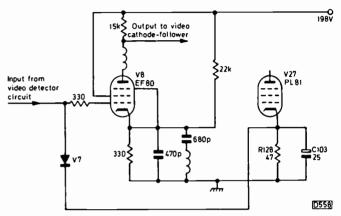

fter smoothing was applied to the first vision i.f. amplifier's grid circuit.

The many feeds from the line output stage to other parts of the circuit proved somewhat baffling to engineers who were accustomed to the simple sync and line timebase circuits of the time. Some faults were quite unfamiliar, such as the uncontrollable contrast that could occur when almost any component in the a.p.c. circuit failed, or the wavy line displacement that occurred when one of the filtering capacitors in the flywheel sync circuit went opencircuit. The line output transformer itself frequently failed, and its replacement was a common task.

An overload diode (V7) was connected between the video amplifier's grid circuit and the cathode of the line



Fig. 2: The vision a.g.c. circuit used in the Pye V4.



Fig. 3: Video overload diode.

output valve (see Fig. 3). The purpose of this was to prevent the video amplifier being overloaded in the absence of a.p.c. action, which could not start until the line output stage came into operation. The diode shorted out the video signal during the period when the line output stage valves were warming up (this took about three minutes). Once the line output stage was operative, the positive voltage developed at the cathode of the line output valve biased the diode off. This was all right, but the  $25\mu$ F capacitor C103 which decoupled the line output valve's cathode sometimes went open-circuit, with the result that a sawtooth waveform was applied to the grid of the video amplifier and the right-hand side of the picture was brighter than the left-hand