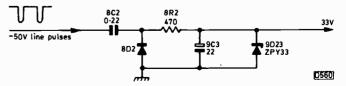

er. We didn't have the required chip, but a frantic phone round produced one from Raymondo who was busy stocking up at the time. Whilst waiting for the chip we had a look at the circuit and noted that the 33V supply is obtained in a rather curious way, from -50V pulses which come from the line output transformer (see Fig. 1). This all seemed to prove that the faulty tripler had had something to do with it.

With the new SAS590 in, all channels could be obtained and we felt quite pleased with our efforts. For a while. A very short while.

#### Mr. Croaky and the ITTs

I groaned when I saw who was bringing the next set in. We'd seen Mr. Croaky's ITT CVC9 before. Several times before. The last time had been only a week or so ago. It wasn't the set that worried me, it was Mr. Croaky himself.



Fig. 1: Circuit used in the Rank T22 chassis to obtain a 33V supply for pin 16 of the touch tuning i.c.s. There's a separate 33V supply for the tuning potentiometers.

Whatever was wrong with the world, Mr. Croaky knew how to put it right. Whatever you did was wrong, and Mr. Croaky knew what you should have done. In short, the sooner you got rid of him the better your nerves would be.

He said that last time there'd been a large gap at the top and bottom of the screen. I'd checked the voltages in the field timebase and found them all in order, and after resoldering all the connections around the PCL805 the height had been restored and no amount of tapping around in this area would make the fault reappear.

Now here he was again, with the same fault. I again checked around the PCL805. Eve