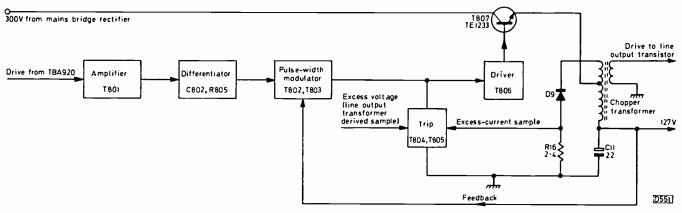

# SERVICING THE SONY LIVIELOUR ITT'S CHOPPER CIRCUITS JUNEXING FOR JOY

•

. .

2000/2500

- 12 - ] : k d

OWICKS CHIECENS 2 IN 10)