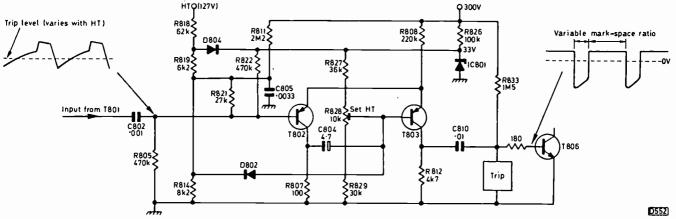

successive chassis have adopted various different approaches. The purpose of the present article is

to take a brief look at the operation of these circuits.

Fig. 1 shows the chopper power supply used in the CVC40/CVC45 chassis in block diagram form. The chopper and line timebase circuits operate together, the input drive coming from a TBA920 sync/line oscillator i.c. while the line output transistor is driven by a secondary winding on the chopper transformer. The chopper circuit itself is of the series variety: when the chopper transistor T807 switches on, current flows through the chopper transformer's primary winding; when it's switched off by the drive at



Fig. 1: Block diagram of the chopper power supply used in the CVC40/CVC45 series shassis.



**TELEVISION MARCH 1983** 

1

1



Fig. 2: The pulse-width modulator circuit used in the CVC40/CVC45 series chassis.

its base, the negative pulse that appears at its emitter switches on the "efficiency diode" D9 to maintain the current flow. C11 smooths the 127V regulated output.

#### **Pulse-width Modulator**

The circuit as described so far is quite conventional, but a rather unusual pulse-width modulator is used (see Fig. 2). This consists of a pair of pnp transistors, T802/3, in a Schmitt trigger arrangement. The rest condition is with T803 conducting due to the bias applied to its base via the potential divider network R827/8/9, and T802 cut off by the voltage developed across the common emitter resistor R808. The squarewave drive from the TBA920, via the amplifier stage, is differentiated by C802 and R805 and used