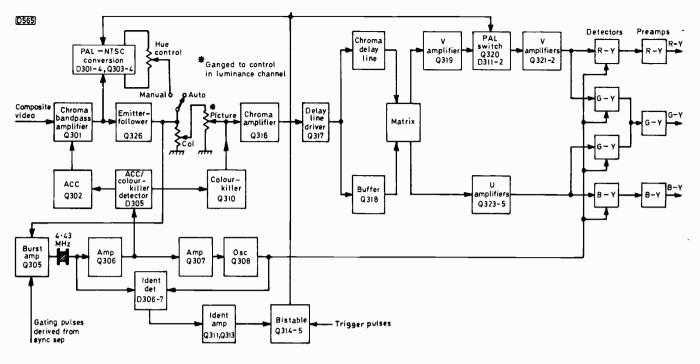

nsive phone calls to Sony's service department. Provided you've replaced all the items mentioned, many or most being special items obtained from Sony, the set will continue to give further good and reliable service.

Q603 and Q510 are type SG613 in the KV1810UB Mk. II. They are type SG608 in the earlier version of the chassis. The later replacement is type SG6533. It's in order to fit either of these three types of GCS.

#### The Rest of the Receiver

Some of these sets may be found to have a protection board fitted. We generally remove this board and fit the missing excess-voltage protection transistor Q610 (2SC1363) on the PR board – so, it's rumoured, do Sony! If this protection board is left in circuit it must be very carefully set up or F601 will keep blowing for no apparent reason.



Fig. 4: Block diagram of the KV1810UB's decoder.

The line output transformer T501 seems to be very reliable. A separate transformer T801 drives the tripler. We've never had to replace either transformer, and tripler failures have been few.

If the field scan is unsteady or varying in height, check the output stage bias stabilising thermistor TH501 (type TH1500). This is easy to do by spraying it with a little freezer. If the picture steadies, fit a replacement. If it's the original one we replace it to avoid future trouble.

The decoupling electrolytics C559  $(1\mu F, 160V)$  and C523\*  $(470\mu F, 16V)$  and the couplers C522\*  $(22\mu F, 16V)$  and C577\*  $(47\mu F, 16V)$  tend to dry up and corrode and can cause trouble. On rare occasions we've known the two 2SC867 field output t