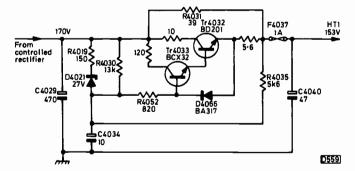

ernal arcing in the h.t. reservoir electrolytic capacitor C4029. So in went a new one, along with a replacement BU208A and fuse. The set worked at switch on, but there was a slight ripple to the vertical edges of the raster, betraying hum on the h.t. line. Two bulges were present at each side of the picture, so the hum was at 100Hz. Plainly the mains bridge rectifier circuit was behaving itself and the problem was down to the h.t. smoothing. Our first reaction was that the new reservoir capacitor was faulty, but fitting another replacement made no difference to the symptom. Time to get out the scope and the circuit diagram.

The ripple across the reservoir capacitor was found to be normal, as per the manual. The ripple at the h.t. fuse F4037 was excessive however, which would account for



Fig. 1: The h.t. smoothing circuit used in the Philips G11 chassis. C4029 is the h.t. reservoir capacitor. The following circuit consists of an active filter: the potential divider R4030/R4035 with C4034 provide a smoothed bias for the base of Tr4033 which drives the emitter-follower Tr4032.

the symptom. The G11 chassis uses an active h.t. filter circuit, which follows the reservoir capacitor and precedes the fuse (see Fig. 1). Obviously the fault was in this department. The circuit is known to us here as a mufmultiplier: it consists of a pair of transistors, Tr4032/ Tr4033, which provide dynamic smoothing by in effect amplifying the action of the electrolytic capacitor C4034  $(10\mu F)$  in Tr4033's base circuit. Perhaps C4034 was opencircuit? We switched off, hooked another across it