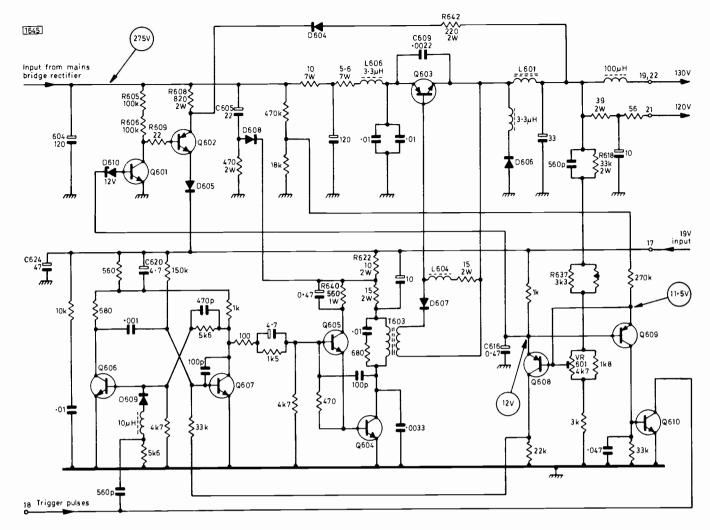

Q603, Q510 and F601 again. So replace the following, and don't be tempted to leave any of them in: the 19V rectifier diode D514 (type S-34); the efficiency diode D517 (type TD-15, best replaced with type SID-30); the oscillator i.c. IC501 (type CX104A); the electrolytics C537 (4.7 $\mu$ F, 25V), C538 and C539 (both  $0.47\mu$ F, 50V); the line output transformer tuning capacitor C542 (18,000pF, 1 5kV) and the flashover protection capacitor C552 (330pF, 1.5kV). Check the pre-driver transistor Q508 (2SC1363) and the driver Q509 (2SC1475) for leakage and corrosion on the leads - if in the slightest doubt, replace them. One last but very important thing - if the mains on/off switch is the original one, replace this as well. Otherwise it may spark and track



Fig. 1: The mains input circuit.



Fig. 2: The chopper circuit used in the Sony Model KV1810UB.



Fig. 3: Correct (a) and incorrect (b) waveforms at the junction of R640/Q605. (c) Waveform at pin 16 of IC501: line frequency and 5V peak-to-peak.

and by now you know the rest! Examine the whole VH board very carefully for possible dry-joints and corrosion.

With the 18V battery supply connected but still not the mains, check the line drive waveform at pin 16 of IC501 – see Fig. 3(c). Also put your probe on the base of Q510 – make both measurements via a 10:1 probe – to check that line drive is present here. It's a good idea to recheck the waveform at the collector of Q605 on the PR board before proceeding.

After a final check around we're ready to connect the mains supply – but with the 18V d.c. supply still connected bet