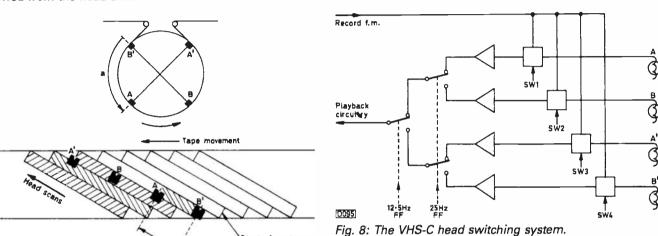

Steve Beeching, T. Eng.

Camcorders, with their incredibly compact electromechanical arrangements, have added a new dimension to the problems of servicing consumer electronic equipment. They can be dealt with profitably provided the problems and servicing requirements are understood. This part deals with the needs of the workshop, the VHS-C system and some basic fault symptoms.