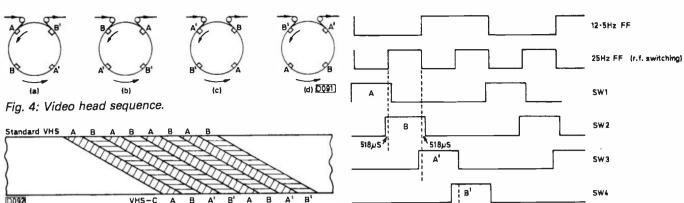

Steve Beeching, T. Eng.

Camcorders, with their incredibly compact electromechanical arrangements, have added a new dimension to the problems of servicing consumer electronic equipment. They can be dealt with profitably provided the problems and servicing requirements are understood. This part deals with the needs of the workshop, the VHS-C system and some basic fault symptoms.