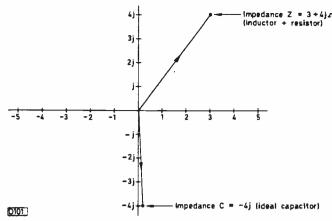

267 Still Swimming

Les Lawry-Johns

Some sets are causing more difficulty than they should, but most get done.

268 The Use of j Notation Peter Richards

The j notation system is a useful tool when carrying out calculations in a.c. circuits with resistance, capacitance and inductance. An introduction to the system with some examples of its use.