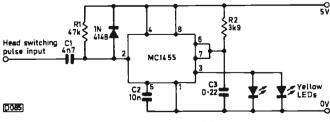

News, comment and developments.

261 Video Head Position Checker

F.M. Martinez

A simple strobe unit, using an MC1455 timer chip, to enable the position of video heads to be seen.

262 Camcorder Servicing, Part 1