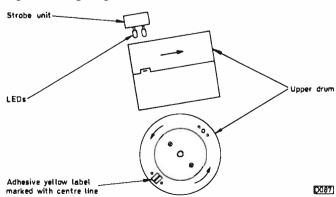

News, comment and developments.

261 Video Head Position Checker

F.M. Martinez

A simple strobe unit, using an MC1455 timer chip, to enable the position of video heads to be seen.

262 Camcorder Servicing, Part 1