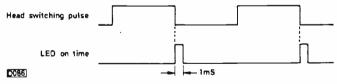

News, comment and developments.

261 Video Head Position Checker

F.M. Martinez

A simple strobe unit, using an MC1455 timer chip, to enable the position of video heads to be seen.

262 Camcorder Servicing, Part 1