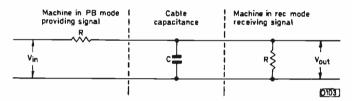

In one case the raster shrank by an inch all round then went dim with the h.t. down at about 80V. Q815 was open-circuit.

J.R.A.

#### Hitachi CPT2626

This set suffered from an intermittently snowy picture. Tapping the tuner indicated that it had a dry-joint, so a new one was fitted. Within a few seconds the set went into standby with R717 in the 12V rail open-circuit. Another tuner was tried, with a new R717, and while fitting this we noticed that the row of wire links near the tuner in fact passed partly below it: one end of one of them had popped up a bit while desoldering the tuner so that it shorted to the tuner's body when the new unit was fitted—why do these things happen to us?!