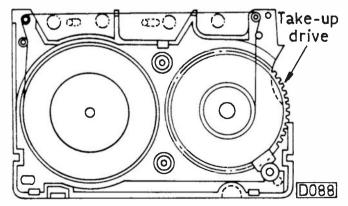

Steve Beeching, T. Eng.

Camcorders, with their incredibly compact electromechanical arrangements, have added a new dimension to the problems of servicing consumer electronic equipment. They can be dealt with profitably provided the problems and servicing requirements are understood. This part deals with the needs of the workshop, the VHS-C system and some basic fault symptoms.