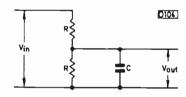

In one case the raster shrank by an inch all round then went dim with the h.t. down at about 80V. Q815 was open-circuit.

J.R.A.

#### Hitachi CPT2626

This set suffered from an intermittently snowy picture. Tapping the tuner indicated that it had a dry-joint, so a new one was fitted. Within a few seconds the set went into standby with R717 in the 12V rail open-circuit. Another tuner was tried, with a new R717, and while fitting this we noticed that the row of wire links near the tuner in fact passed partly below it: one end of one of them had popped up a bit while desoldering the tuner so that it shorted to the tuner's body when the new unit was fitted—why do these things happen to us?!