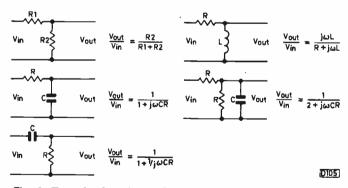

In one case the raster shrank by an inch all round then went dim with the h.t. down at about 80V. Q815 was open-circuit.

J.R.A.

#### Hitachi CPT2626

This set suffered from an intermittently snowy picture. Tapping the tuner indicated that it had a dry-joint, so a new one was fitted. Within a few seconds the set went into standby with R717 in the 12V rail open-circuit. Another tuner was tried, with a new R717, and while fitting this we noticed that the row of wire links near the tuner in fact passed partly below it: one end of one of them had popped up a bit while desoldering the tuner so that it shorted to the tuner's body when the new unit was fitted—why do these things happen to us?!