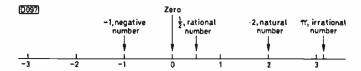

267 Still Swimming

Les Lawry-Johns

Some sets are causing more difficulty than they should, but most get done.

268 The Use of j Notation Peter Richards

The j notation system is a useful tool when carrying out calculations in a.c. circuits with resistance, capacitance and inductance. An introduction to the system with some examples of its use.