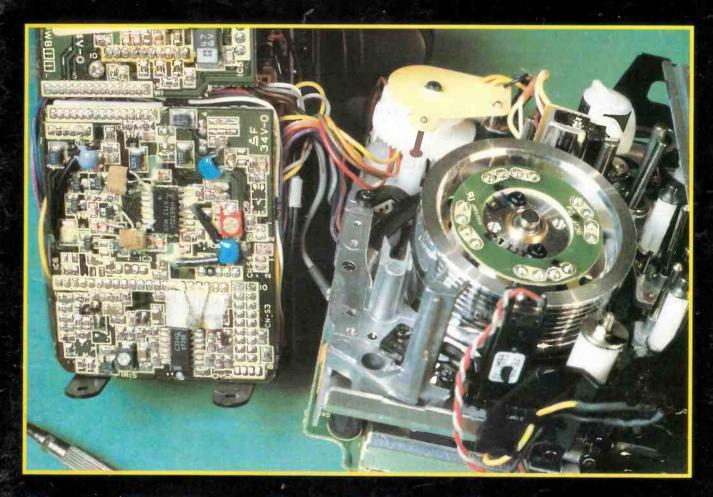

Steve Beeching, T. Eng.

Camcorders, with their incredibly compact electromechanical arrangements, have added a new dimension to the problems of servicing consumer electronic equipment. They can be dealt with profitably provided the problems and servicing requirements are understood. This part deals with the needs of the workshop, the VHS-C system and some basic fault symptoms.