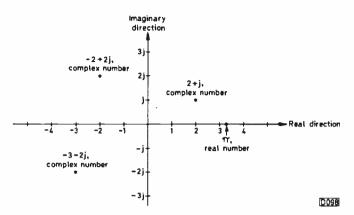

267 Still Swimming

Les Lawry-Johns

Some sets are causing more difficulty than they should, but most get done.

268 The Use of j Notation Peter Richards

The j notation system is a useful tool when carrying out calculations in a.c. circuits with resistance, capacitance and inductance. An introduction to the system with some examples of its use.