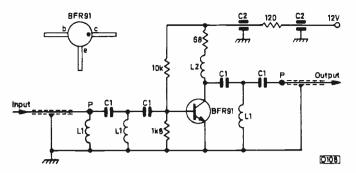

#### Sanyo CTP4100 (79P Chassis)

The picture brightness varied – it would become bright enough to produce flyback lines and poor focusing. Checks revealed that the tube's first anode supply was varying and we then noticed a glow near one end of R363 (270k $\Omega$ , 1W). This resistor forms part of the first anode supply network and was going open-circuit, causing voltage variations at one end of the first anode supply potentiometer VR361.

#### Panasonic TC1475 (Z1 Chassis)

The only sign of life with this set was a whine from the switch-mode power supply. Protection diode D854 (R2G) on the 103V line was found to be short-circuit. Incidentally this diode isn't listed in the parts list – the part number is just R2G. Another diode was fitted and the set was run up on a variac. At around 145V input the set would come on from standby, but with the 103V line at 140V. The cause was a faulty chopper chip IC801 (STR55041-M). When this was replaced everything worked fine.