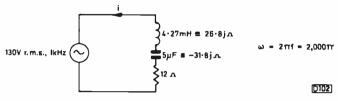

267 Still Swimming

Les Lawry-Johns

Some sets are causing more difficulty than they should, but most get done.

268 The Use of j Notation Peter Richards

The j notation system is a useful tool when carrying out calculations in a.c. circuits with resistance, capacitance and inductance. An introduction to the system with some examples of its use.