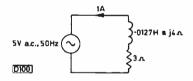

267 Still Swimming

Les Lawry-Johns

Some sets are causing more difficulty than they should, but most get done.

268 The Use of j Notation Peter Richards

The j notation system is a useful tool when carrying out calculations in a.c. circuits with resistance, capacitance and inductance. An introduction to the system with some examples of its use.