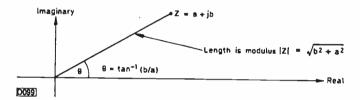

267 Still Swimming

Les Lawry-Johns

Some sets are causing more difficulty than they should, but most get done.

268 The Use of j Notation Peter Richards

The j notation system is a useful tool when carrying out calculations in a.c. circuits with resistance, capacitance and inductance. An introduction to the system with some examples of its use.