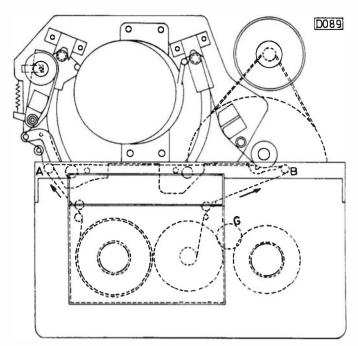

Steve Beeching, T. Eng.

Camcorders, with their incredibly compact electromechanical arrangements, have added a new dimension to the problems of servicing consumer electronic equipment. They can be dealt with profitably provided the problems and servicing requirements are understood. This part deals with the needs of the workshop, the VHS-C system and some basic fault symptoms.