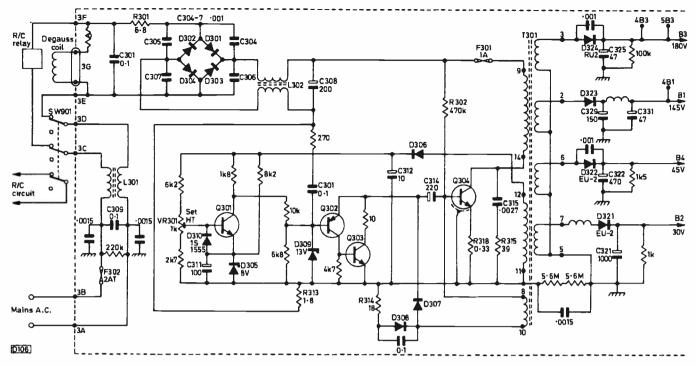

271 Next Month in Television

Problems with the Philips VR2021

B. Ross

Some servicing problems with these V2000 format machines and a note on the viability of their repair.

Servicing the Sanyo CTP7130/1/2

These popular 22in. colour sets are fitted with the 80P chassis. Guidance on fault finding, the switch-mode power supply and the more common fault conditions.