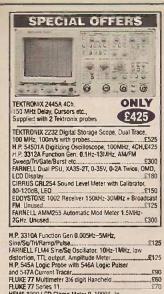

er is being modified. Otherwise, its value must be calculated to limit the charging current to a value appropriate for the cells being charged.

The value of the shunt resistor R6 will be very low. The idea is to make the very brief current pulses when Q2 switches on as high as practicable. R6 is included mainly to protect the MOSFET, which should be the highest-current type ready to hand.

#### **Performance**

The performance of this design is unlikely to come anywhere close to that of the HF type previously described, but it is very simple to build. I doubt whether there is any danger that it would harm a lead-acid battery, so it might be worth trying the unit with a lead-acid battery which has become so sulphated that a normal battery charger can't get any charging current started.





FLUKE 77 Senes 11, HEME 1000 LCD Clamp Meter 0-1000A. In RACAL 9008 AUTOMATIC MODULATION METER AM/FM

ONLY (95) 1.5MHz-2GHz H.P. 8494A Attenuator DC-4GHz 0-11dB N/SMAE250 H.P. 8492A Attenuator DC-18GHz 0-6d8 APC7 595 MANY OTHER ATTENUATORS, LOADS, COUPLERS etc AVAILABLE

DATRON 1061 HIGH QUALITY 5% DIGIT BENCH MULTIMETER True RMS/4 wire Res/Current Convertor/IEEE

#### **MARCONI 2019A**



AM/FM synthesised signal generator 80kHz-1040MHz NOW ONLY \$400

|                |              |     |         |                                        |           | 4     |     |
|----------------|--------------|-----|---------|----------------------------------------|-----------|-------|-----|
|                |              |     |         | Meter, Sin                             |           |