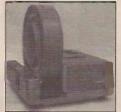

LG.Philips Displays demonstrated its new Cybertube CRT range at the Berlin Radio Show. The picture above shows a prototype 32in. high-definition tube in 16:9 format. Full production is expected to start early in 2002, with sets using these tubes being launched in the first half of the year. There will also be 28 and 36in. HD tubes, and 29 and 34in, versions in the 4:3 format. Spot size and uniformity problems have been solved by the use of an advanced electron gun design, while improved deflection yokes ensure optimum picture geometry. The dot pitch is finer than previously, and high-efficiency pigmented phosphors are used. The result is a display which rivals that provided by addressable-pixel array technology, with exceptional colour purity, contrast ratio and picture sharpness.

HDTV broadcasting is not the only reason to use such tubes. Some sets will be fitted with picture improvement processors that sharpen standard-definition pictures. DVD playback and the need to display text-rich web pages from the internet clearly are other reasons.

LG.Philips Displays also demonstrated new slim-line, real-flat standard-definition Cybertubes. These use 120° deflection to reduce the tube depth. As a result, the depth footprint of a 32in. set is no greater than that of a set with a conventional 28in. tube. The new tubes use sophisticated electron optics and advanced glass technology.