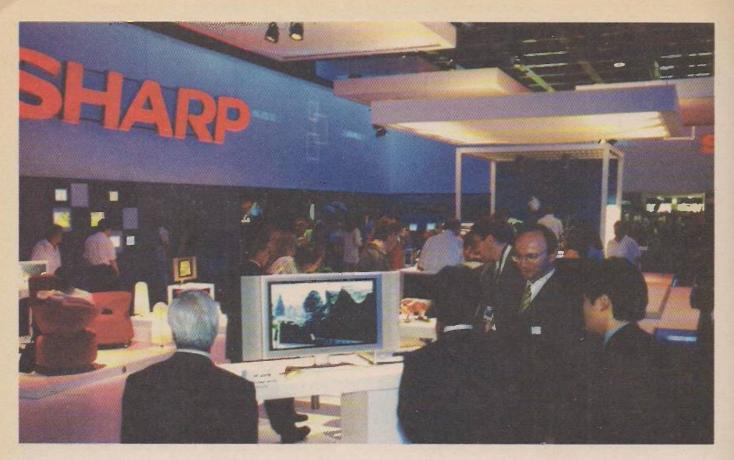

# 16 The Internationale

Funkausstellung 2001
The IFA, held biennially in Berlin, is the world's largest consumer electronics exhibition, where many

new developments are given their first public showing. This year's big themes included the Multimedia Home Platform, plasma displays. DVD recorders and hard-disk video systems. George Cole reports.