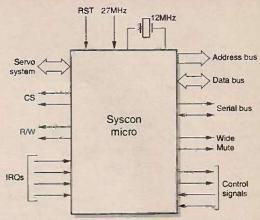

26 DVD player servicing

In this third part of his current series K.F. Ibrahim describes the system control, A/V decoder, audio processing and user interface sections of a DVD player.