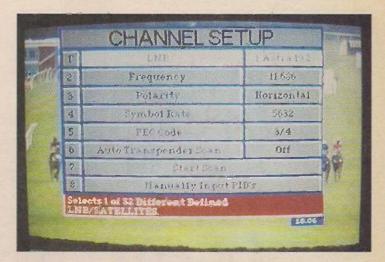

#### 48 Satellite notebook

Some digibox repairs. Digital TV channel update. Obtaining Euronews in different languages.