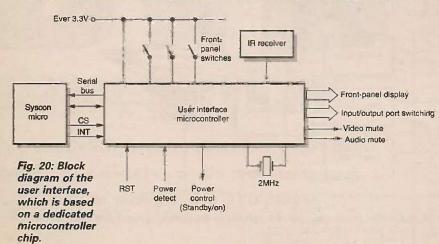

26 DVD player servicing

In this third part of his current series K.F. Ibrahim describes the system control, A/V decoder, audio processing and user interface sections of a DVD player.