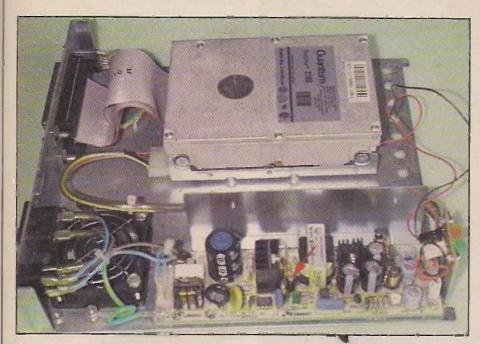

#### 46 Jack's workshop

A satellite installation problem - no Astra 2D signals. Digibox bugs. A hard-disk drive repair.

#### 48 Satellite notebook

Some digibox repairs. Digital TV channel update. Obtaining Euronews in different languages.