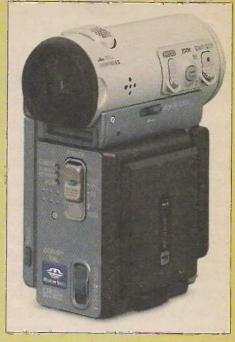

Sony's DCR-IP7 camcorder is one of the first two models to use the company's newly developed MicroMV format. The cassettes are 70 per cent smaller than MiniDV standard cassettes. For further details see the Berlin Radio Show report, page 20.