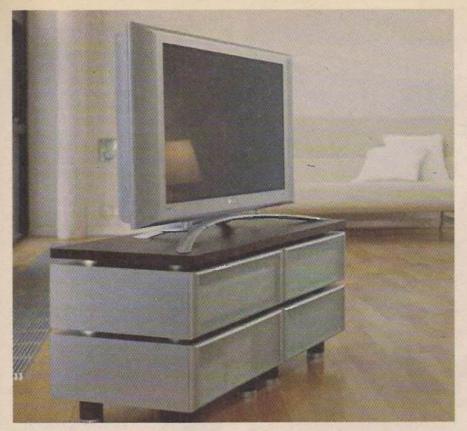

LG.Philips Displays demonstrated its new Cybertube CRT range at the Berlin Radio Show. The picture above shows a prototype 32in. high-definition tube in 16:9 format. Full production is expected to start early in 2002, with sets using these tubes being launched in the first half of the year. There will also be 28 and 36in. HD tubes, and 29 and 34in, versions in the 4:3 format. Spot size and uniformity problems have been solved by the use of an advanced electron gun design, while improved deflection yokes ensure optimum picture geometry. The dot pitch is finer than previously, and high-efficiency pigmented phosphors are used. The result is a display which rivals that provided by addressable-pixel array technology, with exceptional colour purity, contrast ratio and picture sharpness.

HDTV broadcasting is not the only reason to use such tubes. Some sets will be fitted with picture improvement processors that sharpen standard-definition pictures. DVD playback and the need to display text-rich web pages from the internet clearly are other reasons.

LG.Philips Displays also demonstrated new slim-line, real-flat standard-definition Cybertubes. These use 120° deflection to reduce the tube depth. As a result, the depth footprint of a 32in. set is no greater than that of a set with a conventional 28in. tube. The new tubes use sophisticated electron optics and advanced glass technology.