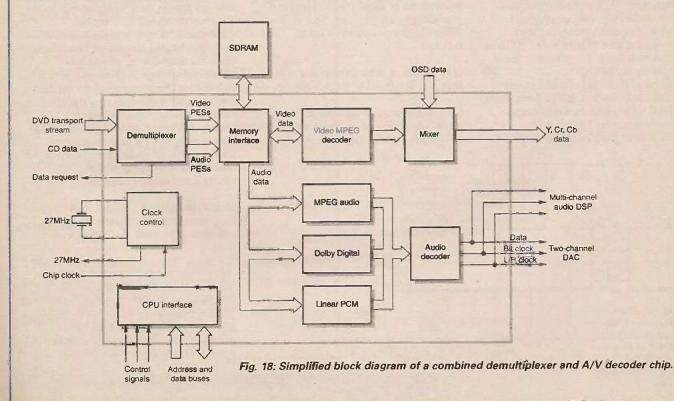

26 DVD player servicing

In this third part of his current series K.F. Ibrahim describes the system control, A/V decoder, audio processing and user interface sections of a DVD player.