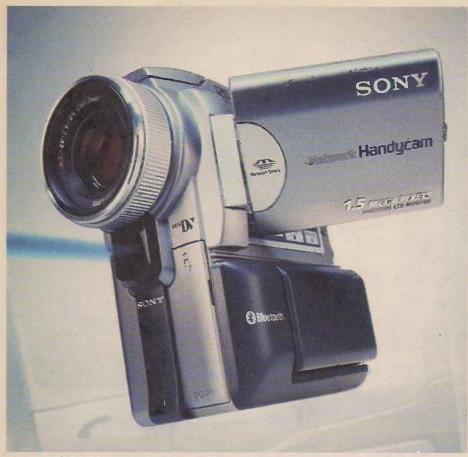

Sony's DCR-IP7 camcorder is one of the first two models to use the company's newly developed MicroMV format. The cassettes are 70 per cent smaller than MiniDV standard cassettes. For further details see the Berlin Radio Show report, page 20.