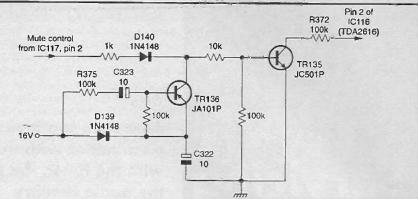

ulty. If its 12V supply at pin 3 is missing check whether R337 ( $10\Omega$  fusible) is opencircuit. If there's a monochrome picture with a ragged display check C202 (100nF) for leakage.

One primary colour missing: No output from the relevant pin of IC111 (13 red, 15 blue, 17 green). Check the relevant clamp capacitors C257 red, C253 blue and C252 green (all 470nF) for leakage. Also see CRT base panel section.

Chroma unstable at transitions: Check whether R253 (3.3k $\Omega$ ) or C243 (1 $\mu$ F), which are connected in series with pin 5 (PLL) of IC113, is open-circuit.

Magenta and cyan only: If the chroma from IC111 to IC113 and back is OK there's an internal fault in IC111. Noisy chroma: Can occur when the focus lead connection at the line output transformer isn't seated correctly.



Fig. 4: Muting and anti-plop circuits used with the TDA2616 audio output chip. TR135 is switched on by the microcontroller chip IC117 to provide muting. TR136 is normally off, with 16V at its base and emitter. At switch off D139 is reverse biased and TR136's base is driven negatively. It switches on, applying the charge held by C322 to the base of TR135 which switches on to mute the audio chip.

Audio circuitry

The sound IF circuitry is centred on IC002 (TDA2545A), which is part of the jungle module. Its input comes from the quasiparallel SAW filter SF001. The output at pin 12 of IC002 is passed to pin 8 of the Nicam module. There is also a mono path via CF100 to IC114 (U829B), then to pin 10 of the Nicam module. IC505 (4066) on the Nicam module carries out mono/stereo switching. The ou