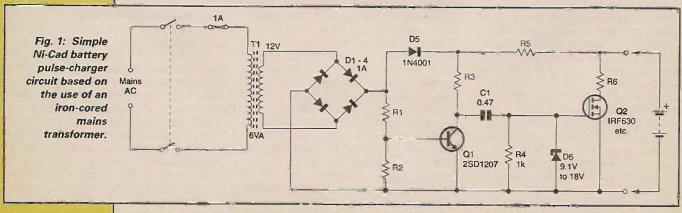

# 24 Simple Ni-Cad pulse charger Ian Field presents a simple Ni-Cad battery pulse-

charger circuit based on the use of a conventional ironcored mains transformer. A commercial unit could easily be modified for pulse-charging by adding this