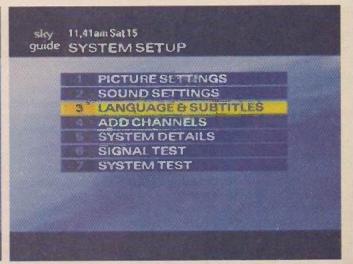

#### 48 Satellite notebook

Some digibox repairs. Digital TV channel update. Obtaining Euronews in different languages.