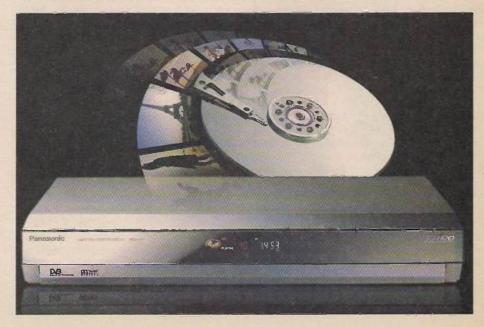

#### **DVD** recorders launched

DVD recorders have now been lunched in the UK. Philips was first off the mark with the DVR1000, which conforms to the DVD+RW standard. It was initially sold at Harrods but has since been rolled out nationally. The price is about £1,300, with blank discs £15 each. The DVR1000 can record up to four hours of video on a 4.7Gbyte disc and has an integrated TV tuner.

Panasonic's DMR-E20 is also now available, at under £1,000. It conforms to the DVD-RAM and DVD-R standards, has extra-long recording times of up to twelve hours, and features a Time Slip function. This enables it to record one programme and play another simultaneously. The Chasing Playback function enables the user to watch from the beginning a recording that has already

started while the machine continues to record.

For further information on these and other DVD recorders, see the Berlin Radio Show report, page 18.

Pace has announced a new low-cost home gateway (STB), Model DTR500, that enables viewers to receive digital terrestrial TV without a pay-TV service subscription. To save space it can be used horizontally or vertically. Its style is radically different from the traditional STB, and it's much smaller.