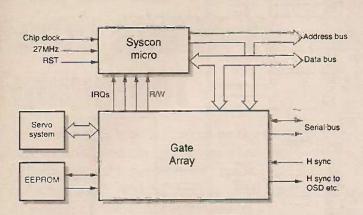

26 DVD player servicing

In this third part of his current series K.F. Ibrahim describes the system control, A/V decoder, audio processing and user interface sections of a DVD player.