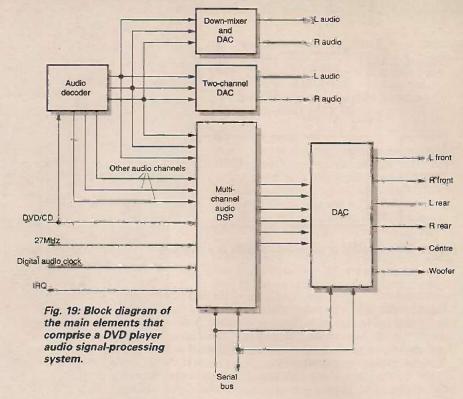

26 DVD player servicing

In this third part of his current series K.F. Ibrahim describes the system control, A/V decoder, audio processing and user interface sections of a DVD player.