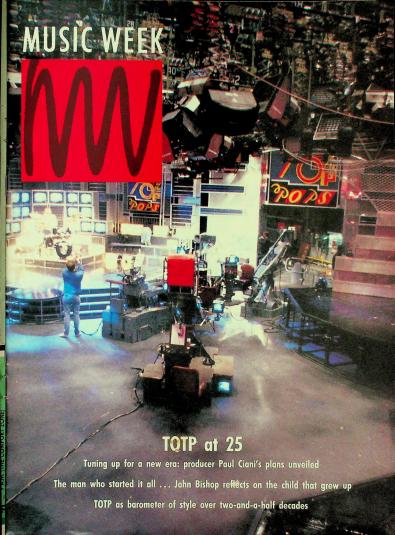

# INSIDE

Heavy metal chart US charts The Other Chart 22 Classical: Heath hits the headlines for IMP; Airplay Action; CD chart Dance chart Music video: The launch of Snub TV; reviews, plus chart Country chart Feature: The seasonal releases Christmas quiz 35
Diary; Dooley 41
25 years of Top Of The Pops
(pictured) Centre