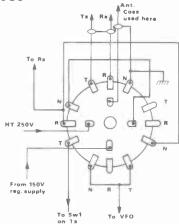

able at this major event

### 23 Angus McKenzie Tests

On the test bench this month we have the Yaesu FT770RH 70cm FM mobile transceiver, the Trio TM2550E 2m FM mobile transceiver and the muTeK LBPF50u bandpass filter

### 30 Build a simple ATU

An essential item in the shack – lan Poole G3YWX details the construction

### **32 SWL**

Trevor Morgan GW4OXB pats a few more Prefix Award entrants on the back

### 36 AmRad 10GHz System

This month Glen Ross G8MWR looks at the aerial system required to produce a WOK crushing signal!

### 38 Top Band nostalgia

Build a Top Band rig for old times' sake. Part two completes the picture

### 42 CQ 1940

How did war affect our hobby? Tony Smith G4FAI reporting

### 44 User review

Ken Michaelson puts the Alinco ALM203E 2m hand-held through its paces



### **47 Morse Report**

Tony Smith G4FAI takes his bimonthly look at the world of dots and dashes

### 48 On the Beam

Glen Ross G8MWR with all the latest news from VHF, UHF and microwaves

### **49 Coming Next Month**

What's in store for you?

### 50 Secondhand

Have you got an EICO753? Then do yourself a favour and read this...

### 53 Free Classified Ads

The market for buying and selling

### **SERVICES**

16 Subscription order form 37 Radio and Electronics World project

55 Free Classified Ad form

58 Advertisers Index

58 Advertising rates and information

# THE ROAD-

# The very latest IC-28E 2m. FM mini-mobile from ICOM.

This new 2 metre band transceiver is just 140mm (W) x 50mm (H) x 133mm (D) and will fit nearly anywhere in your vehicle or shack. Power output is 25 watts or