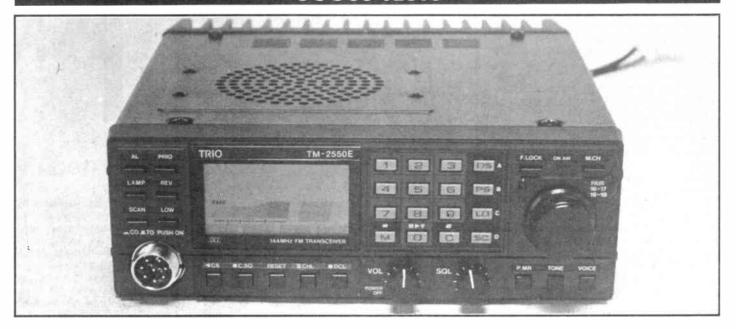

# Amoteur

For all two-way radio enthusiasts

**AmRad 10GHz system** 

**Build a simple ATU** 

The data protection racket

On test: Trio TM2550E 2m FM mobile transceiver

World Radio History