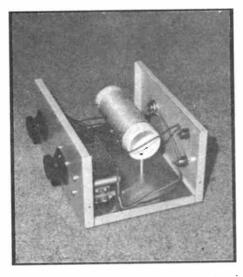

asonably easy job to make one.

### Circuit

The circuit for this ATU is quite straightforward and consists of an L section arrangement. This type of configuration has been used very successfully on end-fed aerials for many years. Not only does it match a wide variety of aerial lengths but it also acts as a low-pass filter and will attenuate any harmonics. This is particularly important if a transmitting station is to be set up in a suburban location where there will be a lot of televisions in close proximity.

Components

One of the most time consuming parts of a project can be in locating and buying the components. It can be bad enough with projects that use the more usual, components, but for ATUs, which can use the more unusual high power RF components, a little more ingenuity may be



required. Club junk sales and mobile rallies are ideal hunting grounds.

One of the more difficult components to obtain is a suitable coil former. About ten years ago there seemed to be a fair number of those excellent ceramic formers around, however it is some time since I have seen one so a different idea had to be used. In the event it was decided that a piece of one and a half inch waste pipe could be used. This is not only cheap, but it is also readily available from all plumbing merchants and most DIY shops. As only a short piece is required it may even be possible to get an off-cut.

Capacitor value

The capacitor is the next item on the list. The value of it is not critical, and something with a maximum capacitance of anywhere between 100pF to 300pF is ideal. If the ATU is to be