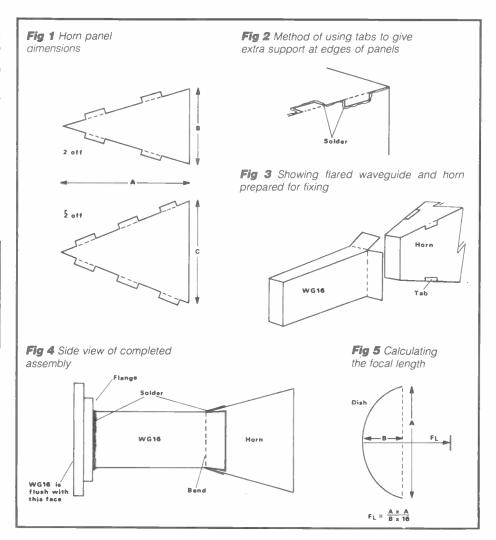

# Amoteur

For all two-way radio enthusiasts

**AmRad 10GHz system** 

**Build a simple ATU** 

The data protection racket

On test: Trio TM2550E 2m FM mobile transceiver

World Radio History