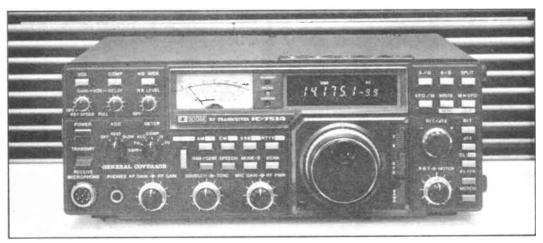

# Amoteur

For all two-way radio enthusiasts

**AmRad 10GHz system** 

**Build a simple ATU** 

The data protection racket

On test: Trio TM2550E 2m FM mobile transceiver

World Radio History