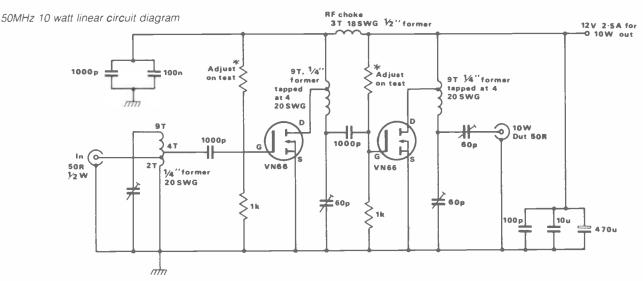

an there this year so I can buy more (I had to stop last year when my son disappeared under my bargains stacked up on the back seat of the car, the boot and front seat being full!).

What's the connection between them all? This year they are all on the same day. For me there is no choice, it has to be Old Warden, but it's a terrible shame.

The RSGB runs a diary where you can 'book' your event a year in advance. Come on folks, get your act together please. I think a 100 miles radius clear on your day, should be the minimum. People really do travel long distances to attend rallies these days, let's have a little cooperation and everyone will benefit.

### **Soldering irons**

When I was a kid at school all I could afford (get the violins out) were the cheap 'hobbyist' soldering irons. You



### SECONDHAND

must know the sort of thing, a couple of quid then, about a fiver now. Either the bit evaporated after a few months and you couldn't get the stump out due to it oxidising in, or the element went in about the same period of time. With my first pay packet I bought a real iron, your actual Weller TCP (Temperature Controlled Pencil). I opted for the mains powered type for portability, although you can get a 24 volt version with integral transformer and stand.

What's the point of this story? Well, it has just played up on me for the first time in eighteen years, the temperature sensing magnetic switch has gone open circuit. When you consider that it has probably been used for a couple of hours every day (sometimes I even get lumbered with repairs on Christmas Day!), that's 13