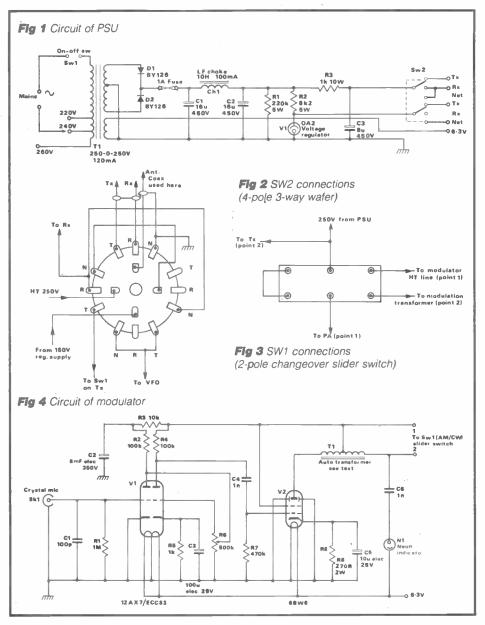

# Amoteur

For all two-way radio enthusiasts

**AmRad 10GHz system** 

**Build a simple ATU** 

The data protection racket

On test: Trio TM2550E 2m FM mobile transceiver

World Radio History