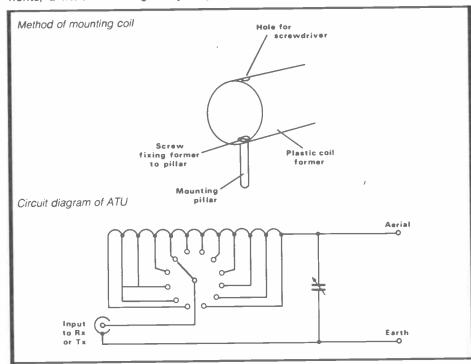

e required. There are some high current wafer switches which can be obtained from some component distributors. However, a switch with a ceramic wafer would be excellent although rather expensive.

The connectors are really a matter of individual choice. Most stations seem to use SO239s and PL259s, at least for HF, and therefore it is probably best to use these for the coaxial input. The connection to the aerial itself is probably best made with a 4mm connector or screw terminal.

The final finish of a project depends very much upon the looks of the case. In order to give the best possible finish with the minimum amount of work, one of the wide range of ready painted cases was chosen. Many component stockists, like Radiospares, Verospeed and the like, stock them but the one chosen was one



# D A E ATU

### le G3YWX

of the Newrad range available from Electrovalue for about £6. As it can be seen from the photograph it consists of two U shaped sections, one of which forms the base with front and rear panels, and the other forms the top and sides. As both of the sections are painted the finished unit can be made to look very professional. When choosing the size it is worth making it too big rather than having to cramp the electronics into a space which is too small. The size of the one which was used was 200 imes 150 imes100mm (width, depth, height) and this gave plenty of room inside for the components and wiring.

### Construction

The construction of the ATU is fairly straightforward, however a little ingenuity can help the unit come together more easily and improve the fi