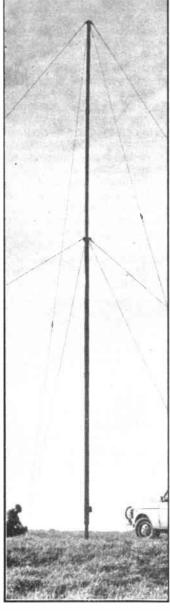

low cost addition to the range is a single socket designed to be cable mounted and to accept a Masterplug miniature plug. Rated at 6 amps, the socket is fully shuttered and complies with the requirements of the appropriate British standard specification. It may be connected to a standard 13 amp plug either by a long length of 6 amp cable – making a useful extension adaptor, or by a short length of cable - making it into a simple adaptor from a 13 amp socket to a Masterplug socket. A length of cable fitted with a miniature plug and an in line connector makes a versatile Masterplug extension cable.

The Masterplug in line connector is expected to retail at around £2.00, complete.

For specification details, please contact: Masterpiece Products, Annscroft, Shrewsbury, Tel: (0743) 860512.





JULY 1986



### QUARTZ CRYSTAL FILTERS

A new range of quartz crystal filters from Piezo Products includes a large variety of standard designs for use in HF, VHF and UHF communications, spanning the 100kHz to 100MHz frequency range.

Made by the specialist firm CR Snelgrove of Canada, the filters come with a wide range of selectable attributes including sharp selectivity, low insertion loss, high stopband rejection and excellent intermodulation characteristics. Linear phase filters and filters with precise group delay characteristics are also offered.

The HF range includes types for many standard frequencies including 99.8, 250, 455, 1400, 1500, 1748, 1750, 1751 and 4400kHz, plus 35.4, 40, 45, 68.6, 75 and 100.2MHz types for roofing filter applications. The VHF/UHF range covers 9.9 to