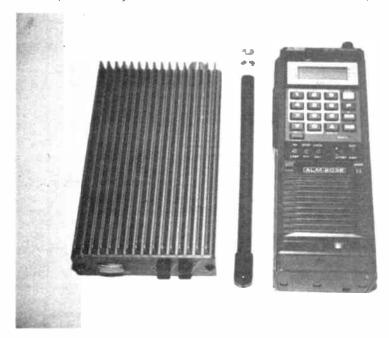

# Amoteur

For all two-way radio enthusiasts

**AmRad 10GHz system** 

**Build a simple ATU** 

The data protection racket

On test: Trio TM2550E 2m FM mobile transceiver

World Radio History