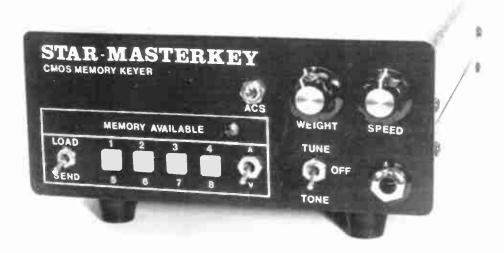

# Amoteur

For all two-way radio enthusiasts

**AmRad 10GHz system** 

**Build a simple ATU** 

The data protection racket

On test: Trio TM2550E 2m FM mobile transceiver

World Radio History