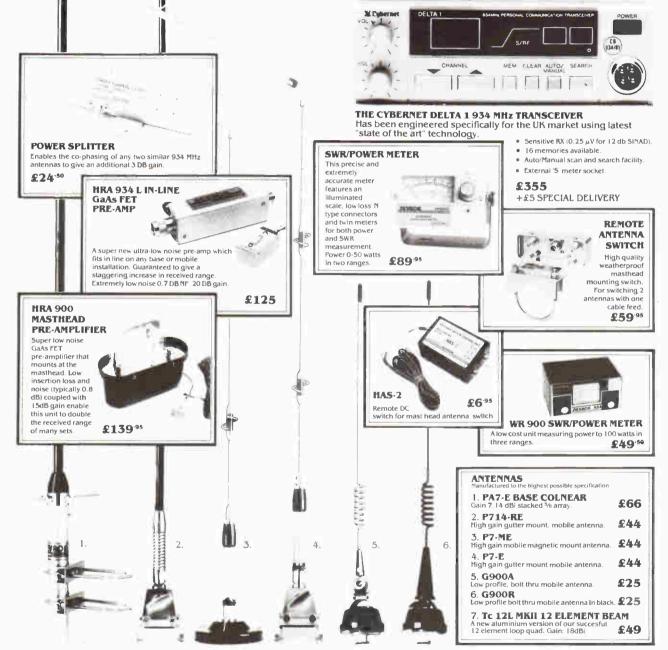

# Amoteur

For all two-way radio enthusiasts

**AmRad 10GHz system** 

**Build a simple ATU** 

The data protection racket

On test: Trio TM2550E 2m FM mobile transceiver

World Radio History