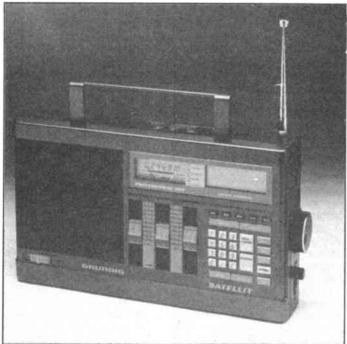

MIL-STD-1553B and DEF 00/18 (part 2), and meeting the requirements of Panavia specification.

The construction features dual screens of silver-plated copper strands, giving 85% minimum optical coverage for each screen. Silver-plated copper alloy cores are insulated with red and blue Kapton/FEP tape plus dispersion. The outer sheath is blue extruded FEP of 0.2mm minimum thickness.

Characteristic impedance is 77 ohms ± 3 ohms, mutual capacitance 98.4pF/m max, and attenuation is 4.92dB/100m max at 1MHz. Maximum core-to-screen working voltage is 600V rms.

Nominal diameter over outer sheath is 3.5mm, and mass is 28kg/km max. The cable is supplied in multiples of 1m length, minimum 5m.

For further information contact: Amphenol Ltd, Thanet Way, Whitstable, Kent CT5 3JF. Tel: (0227) 264411.





### COMMS RECEIVERS

Grundig have just introduced two new models in their Satellit range of communications receivers (not to be confused with their new, and rather good, satellite TV receiver).

The 400 and 650 models both feature a PLL synthesizer and an LCD display for time (the clock covers two time zones) and frequency display.

The 24-memory Satellit 400 covers VHF (88-108MHz), SW (1.6-30MHz), MW (513-1611kHz) and LW (148-353kHz), and has a scanning facility for the selected waveband.

Sensitivity is quoted as 2µV for 6dB signal to noise, with a -6dB bandwidth of 2.3kHz (-50dB: 3.6kHz).

The larger Satellit 650 has

60 memories (because of the microprocessor control, all are fully independent of mode and waveband). VHF and SW coverage are the same as the 400, with MW coverage from 5