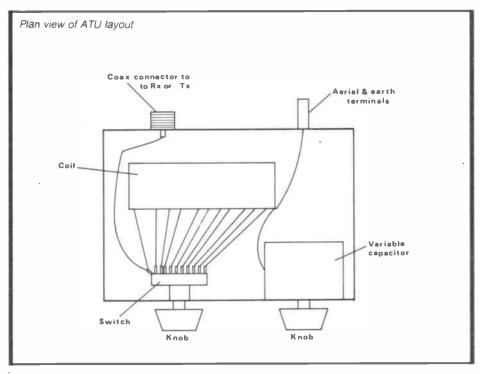

# Amoteur

For all two-way radio enthusiasts

**AmRad 10GHz system** 

**Build a simple ATU** 

The data protection racket

On test: Trio TM2550E 2m FM mobile transceiver

World Radio History