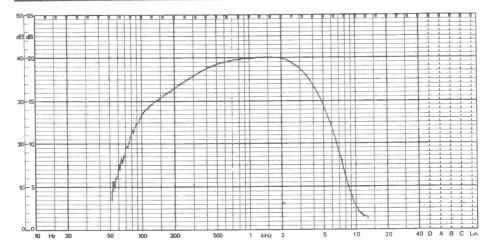

d, or just when the command button is pressed on the mic. I have to say that the quality of speech is poor compared with Icom and Trio speech read-outs. It generally gives too much detail, including the selected VFO as well as the frequency, and has some strange pronunciation anomalies. 'Point' comes out as a warped 'woink', but what is even more amusing is that 'error' reproduces as 'ellar'. As delivered, the read-out was painfully slow, but by fiddling inside you can speed it up, but you may take a while to get used to it!

The FT770RH is remarkably small, measuring only 140mm wide × 40mm high × 160mm deep, and weighing 1.2kg. The miniature built-in speaker is underneath the rig and consequently throws sound downwards, which of course is annoying if you are using the rig as a home base



Yaesu FT770RH transmitter response chart

station. However, a wire stand for desk top operation is provided, but this has to be fitted by the user. A mobile mount is also supplied and the rig slides in and out of this fairly easily.

Underneath the rig are slide switches selecting VFO dial tuning: speech on/off, scan mode A/B, toneburst on/off and lithium battery back-up on/off. On the back panel there is an attached dc lead approximately 20cm long terminated in

bullet connectors. An extension do power lead, also fitted with bullet connectors, is 3m long, and fused in both positive and negative lines at 10A. A short coaxial lead (20cm) is provided with an N-type female line connector for the antenna connection. A 3.5mm jack socket provides interconnection for an external speaker.

Also