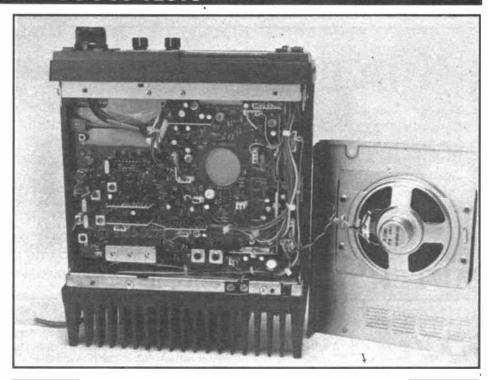

# Amoteur

For all two-way radio enthusiasts

**AmRad 10GHz system** 

**Build a simple ATU** 

The data protection racket

On test: Trio TM2550E 2m FM mobile transceiver

World Radio History