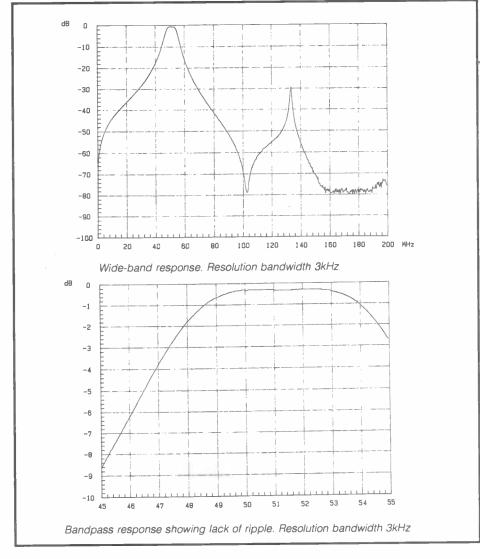

this filter in the antenna lead would be highly advisable if your 50MHz antenna is anywhere near your HF beam. It may well remove some sprogs and spurious receptions from the HF bands reacting with local oscillator harmonics etc in some other makes of transverter. Most importantly, it should kill any harmonic problems that you may have, and there are a few DIY transverters around that are alleged to have very poor harmonic rejections.

### Highly recommended

A worthwhile and highly recommendable product which costs £29.90 including VAT (add £1.85 p&p). The BNOS filter incidentally is £24.95, including VAT.

### References

MuTek Ltd, Bradworthy, Holsworthy, Devon EX22 7TU. Tel: (0409 24) 543. BNOS Electronics Ltd, Dept AR, Mill Lane, Stebbing, Dunmow, Essex CM6 3SL. Tel: (0371 86) 681.



# **SCOPES**

Repaired and recalibrated. All makes – all models. Nationwide collection and delivery. Copies of handbooks and spares for most popular models including golden oldies.

Phone Mendascope Ltd 069-172 597

## REG WARD & CO LTD 1 Western Parade Axminster Devon EX13 5NY

South Wests Largest Amateur Radio Dealer

Official Agents Yaesu, Trio, Icom, FDK :Complete range stocked: :Full demonstration facilities: :Mail/Phone orders on all items: :Barclaycard, Access, Instant Credit:

TRIO

Ancillary equipment: Adonis, AKD, AOR, Benchor, BNOS, CAP.CO, Datong, Diawa, Drae, Hansen, Hinound, JIL, Kempro, Microwave Modules, Mutek, SEM, Snare, TAU-Tolcyo Hypower, Tono, Toyo, Welz, Wood & Douglas Aerials by: G Whip. Hygain, Jaybean, Mini Products, Rexco, TET, Tonna

New complete range Wood & D