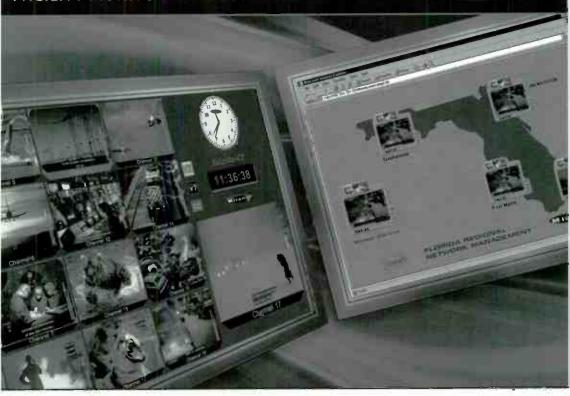

#### **GLASS COCKPIT**

FACILITY MONITORING & CONTROL

## Integrated video and infrastructure monitoring

Miranda's 'Glass Cockpit' can perform multi-step, video and infrastructure monitoring, all the way from incoming feeds to remote site, off-air confidence monitoring. Highly Intuitive and versatile, the system provides monitoring of SDI, HD, VGA and Composite video, with digital (embedded and AES) and analog audio, as well as streaming video, confidence monitoring via an IP network.

- Kaleido-K2 multi-image display processor features ultra robust design and high resolution (1600 x 1200) output, with up to 32 multi-format inputs
- (a) IControl Web provides remote control and monitoring of a station's infrastructure, using customized web views, with alarms signalled by Kaleido-K2
- Densité Probes allow remote, diagnostics and confidence monitoring over an IP network, using streaming video and high quality audio

Miranda Technologies Inc. - Tel. 514.333.1772 - ussales@miranda.com

DV INTERFACES

DISPLAY PROCESSORS

REMOTE VIDEO & INFRASTRUCTURE MONITORING