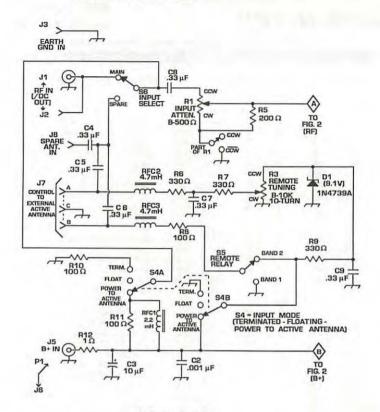

<br>CW = minimum regeneration (vernier) = 5:00             |
| top  | S1      | [see Table 2]                                                                                         |
| top  | S2      | "Passive Tune" = 10:30; "Bypass" = 11:30; "Active Tune" = 12:30; "Broadband Amp." = 1:30              |
| top  | S3      | "Normal" = up; "Long" = center; "Short" = down                                                        |
| top  | S4      | "Terminated" = left; "Float" = center;<br>"Power to Active Antenna" = right                           |
| top  | S5      | "Band 2" = up; "Band 1" = down                                                                        |
| top  | S6      | "Spare Antenna" = left; "Main Antenna" = right                                                        |



To Be Continued ...



# Bruce Elving's FM Atlas ... 15th Edition

The world-famous guide which has served FM DX'ers for over 20 years is available from NRC Publications at the special price of \$16.00. NY orders, please add sales tax.



From NRC's DX Audio Service ...

# 'After Dark 3'

Four C-90 tapes in a holder now available for only \$9.50 postpaid. Listen to interviews with Jonathan Marks, Bruce Elving, and with Fred Vobbe answering your questions ... and features including profiles of WOJD-FM, the Kids format, and Pete Kemp's "Radio Roundup" ... and more! "After Dark #2" is also still available at the same price. Order from NRC Publications-Box 164-Mannsville, NY 13661. NY orders, please add sales tax.

# Geomagnetic Summary

# Phil Bytheway 9705 Mary NW Seattle, WA 98117-2334

H