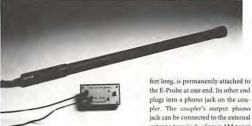

|

1260 KJQI CA Beverly Hills: this is now the city of license

1270 WYAK SC Surfside Beach: station is SILENT (again)
1300 WCJL WI Marinette: license is CANCELLED and call DELETED

1440 WWZN FL Winter Park: silent station is ON THE AIR

1450 KMHT TX Marshall: silent station is ON THE AIR

1470 KBCW MN Brooklyn Park: station is SILENT

THANKS: Dave Schmidt, Wayne Heinen, Michael Gaston, Paul Mount, Ed Krejny, Don Wilson and MSJ

73 and Good DX, Sing & BKF

Jerry Starr & Buffalo K. Foonman

### AURICLE

Audio -via Rocky Stone

### LF ENGINEERING M-601 AM ANTENNA



he M-601 is a fully sealed 26inch-long active antenna designed for the AM broadcast band. Operating between 530 and 1,705 kHz, this high-impedance antenna contains a proprietary signal amplifier with 6 dB of voltage gain, plus a high-pass filter for reduction of lower frequency interference caused by light dimmers and power lines. According to LF Engineering, the M-601 is effective in fringe areas where a long-wire antenna of equal gain would pick up noise or would not be practical to erect.

The M-601 consists of the 26-inch B-Probe antenna and a small antenna coupler into which may be mounted a pair of 9-V batteries. Alternatively, the included a.c. adaptor can be plugged into the coupler for operation from the power line. The M-601 system consumes only 0 m Ao Gurrent. A coaxial cable,