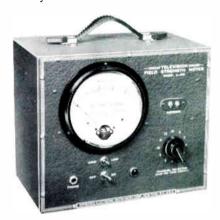

## **TELEVISION FIELD** STRENGTH METER **CUTS SURVEY COSTS!**

Since many Philco Dealers and Servicemen are wisely augmenting their income with television installations in fringe areas, the latest product announcement from Philco's Accessory Division means good news to the cost-minded.

Ideally suited to survey antenna locations without the expense of a complete TV receiver installation, the purchase of a Philco TV Field Strength Meter actually saves you money.

#### SAVINGS ALL THE WAY AROUND . . .

Frequently television receiver installations are made in fringe areas where it is impossible to receive an adequate signal. Use of the Philco Television Field Strength Meter will enable you to determine whether signals are available and whether it is advisable to install a television receiver. The savings in time and labor alone over a short period of time will make this meter your most economical test instrument!

#### A VARIETY OF USES . . .

In addition to measuring picture signal strength, the Philco Television Field Strength Meter can accomplish orientation of antennas quickly and precisely by greatly increased meter movement on "high" scale. Various antenna combinations can be checked with this meter, as well as an accurate check on television receiver radiation from local oscillator, a check on interfering signals and an efficiency check on TV Boosters.

#### AN ENDURING INSTRUMENT

The new Philco Television Field Strength Meter is housed in a heavy gauge steel cabinet, finished in battleship grey, and contains six tubes and a crystal. Ruggedly built and extremely portable (take it up on the roof . . . out in the weather . . . anywhere!) this meter is a "must" for fringe area service!

Your local Philco Distributor will be glad to show you Philco's Television Field Strength Meter, Part No. 45-1772, and what it can do to alleviate your fringe signal problems. Remember, it will actually save you money . . . so see him now!