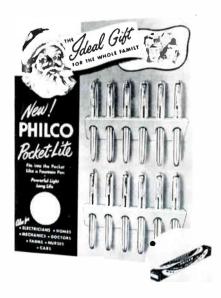

#### POCKET-LITE PROFITS!

Now for those little handy Philco Pocket-Lites! Not a novelty item by any means, but a real honest-to-

goodness powerful, long life light that fits the pocket like a fountain pen. Attractively mounted twelve to a card, you've got another dynamic display to liven up your counter! The genial Santa shown on the display is actually selling Philco Pocket-Lites for you as ideal gifts for the entire family!

And to top off this wonderful little salesmaker, a Philco Pocket-Lite in a gift box (shown in the inset) to every customer at no charge!

You just have to offer gift boxes for impulse items to make Christmas sales today and Philco now makes this possible for you!

Get a BIG order in to your local Philco Distributor without delay and cash in on the Christmas rush! Remember, when you order Philco Flashlites you get the batteries, gift boxes and counter cards in addition. Philco Pocket-Lite orders net you counter display cards, batteries, and individual Christmas boxes.