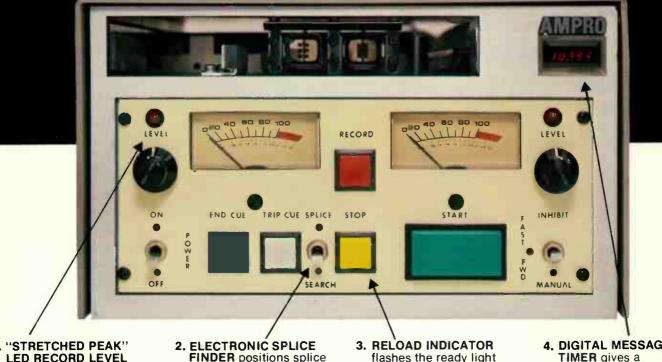

## **Great News!** Ampro's Cartridge Tape Recorder/Reproducer you 4 more ways ves to take the guesswork out of your studio.

1. "STRETCHED PEAK" LED RECORD LEVEL **INDICATORS** warn of excessive record level. Standard.

FINDER positions splice between play head and capstan. Option.

flashes the ready light after play until cartridge is reloaded. Standard.

4. DIGITAL MESSAGE TIMER gives a continuous 5-digit LED display of elapsed playing time down to the tenth of a second. Option.