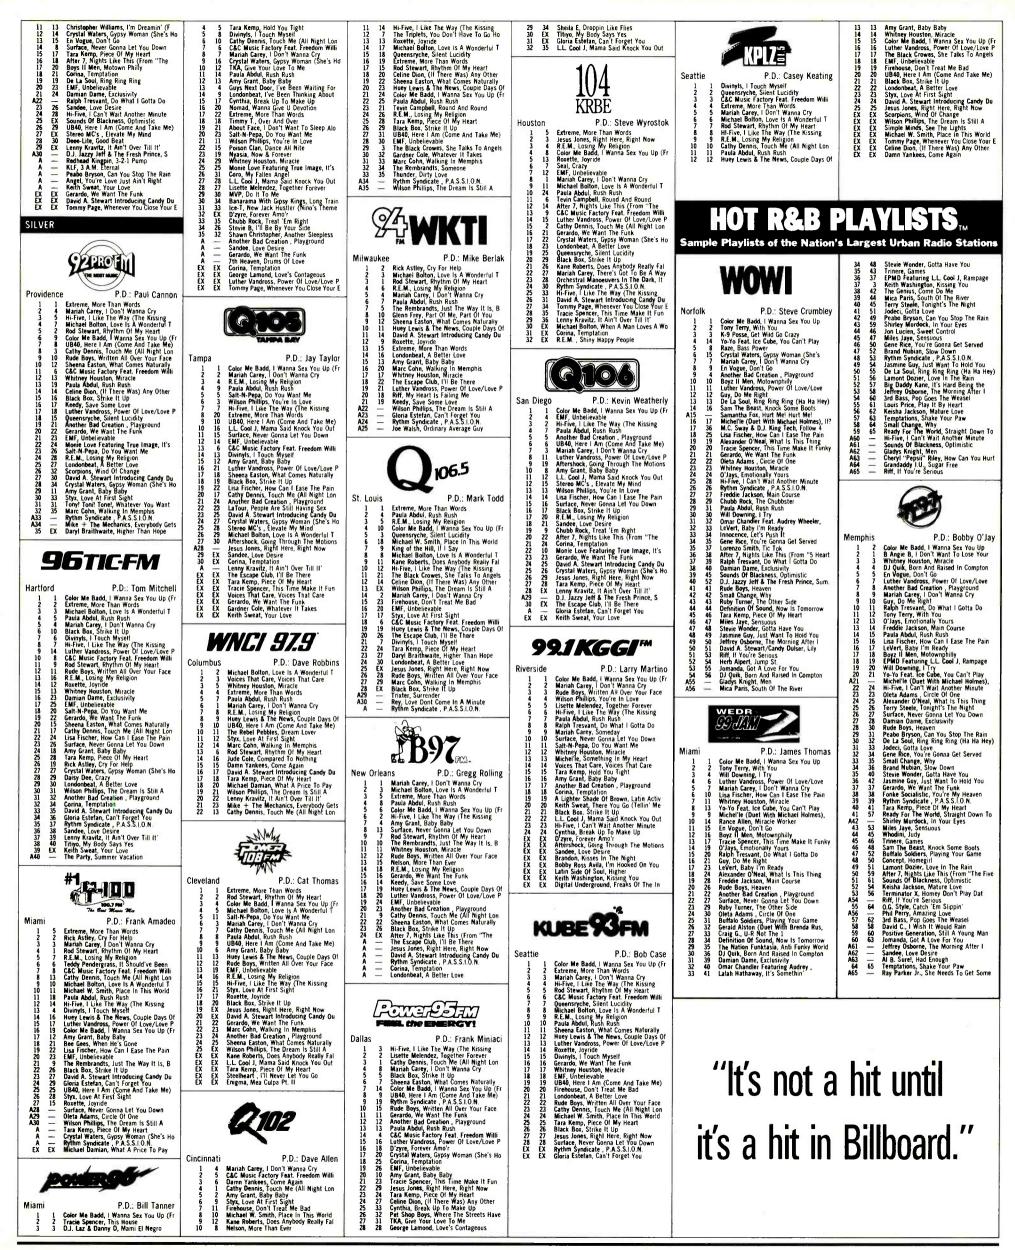

|      |          |          |         |                                                           |                   |





### RADIO

## Radio Boycotts: Put The Chill On Ice; Lang, Sinead Unfazed

NEW YORK—When radio turns its back on an established artist, does it have the power to hurt that artist's career?

There have been some attempts in the past. Radio boycotted Sinead O'Connor when she refused to have the national anthem played before her concert. Some stations boycotted k.d. lang when she made an anti-beef commercial. But there seems to have been no lasting impact from the boycotts on either artist's career. When a community feels slighted, however, a station can whip up antipathy toward the artist, at least locally.

Recently, Vanilla Ice canceled an appearance in Kitchener, Ontario. The local paper there reports that CHYM, the station sponsoring the concert, was told by the artist's manager that Ki