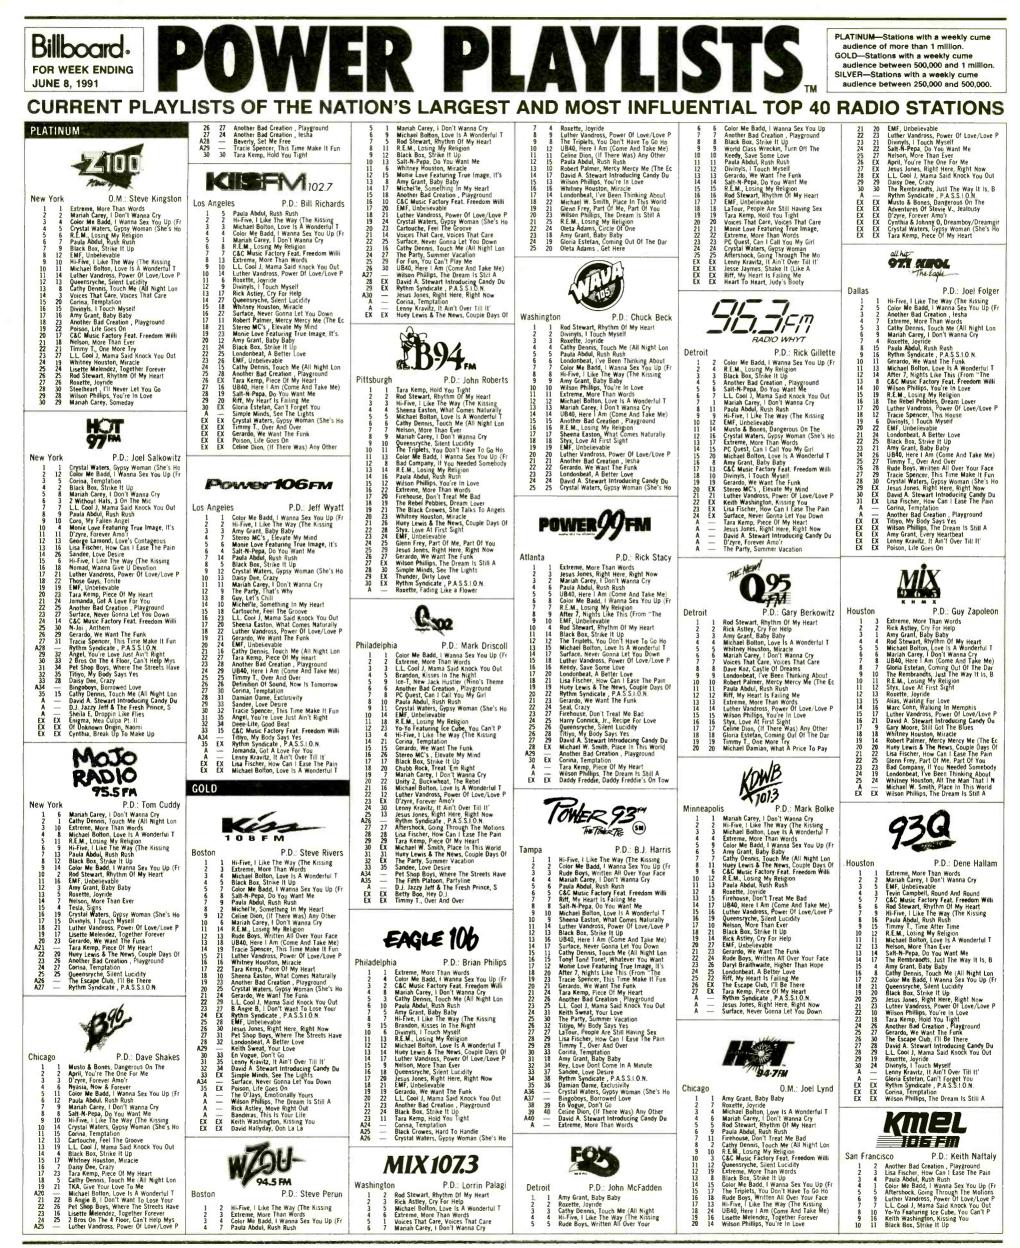

|      |          |          |         |                                                           |                   |





### RADIO

## Radio Boycotts: Put The Chill On Ice; Lang, Sinead Unfazed

NEW YORK—When radio turns its back on an established artist, does it have the power to hurt that artist's career?

There have been some attempts in the past. Radio boycotted Sinead O'Connor when she refused to have the national anthem played before her concert. Some stations boycotted k.d. lang when she made an anti-beef commercial. But there seems to have been no lasting impact from the boycotts on either artist's career. When a community feels slighted, however, a station can whip up antipathy toward the artist, at least locally.

Recently, Vanilla Ice canceled an appearance in Kitchener, Ontario. The local paper there reports that CHYM, the station sponsoring the concert, was told by the artist's manager that