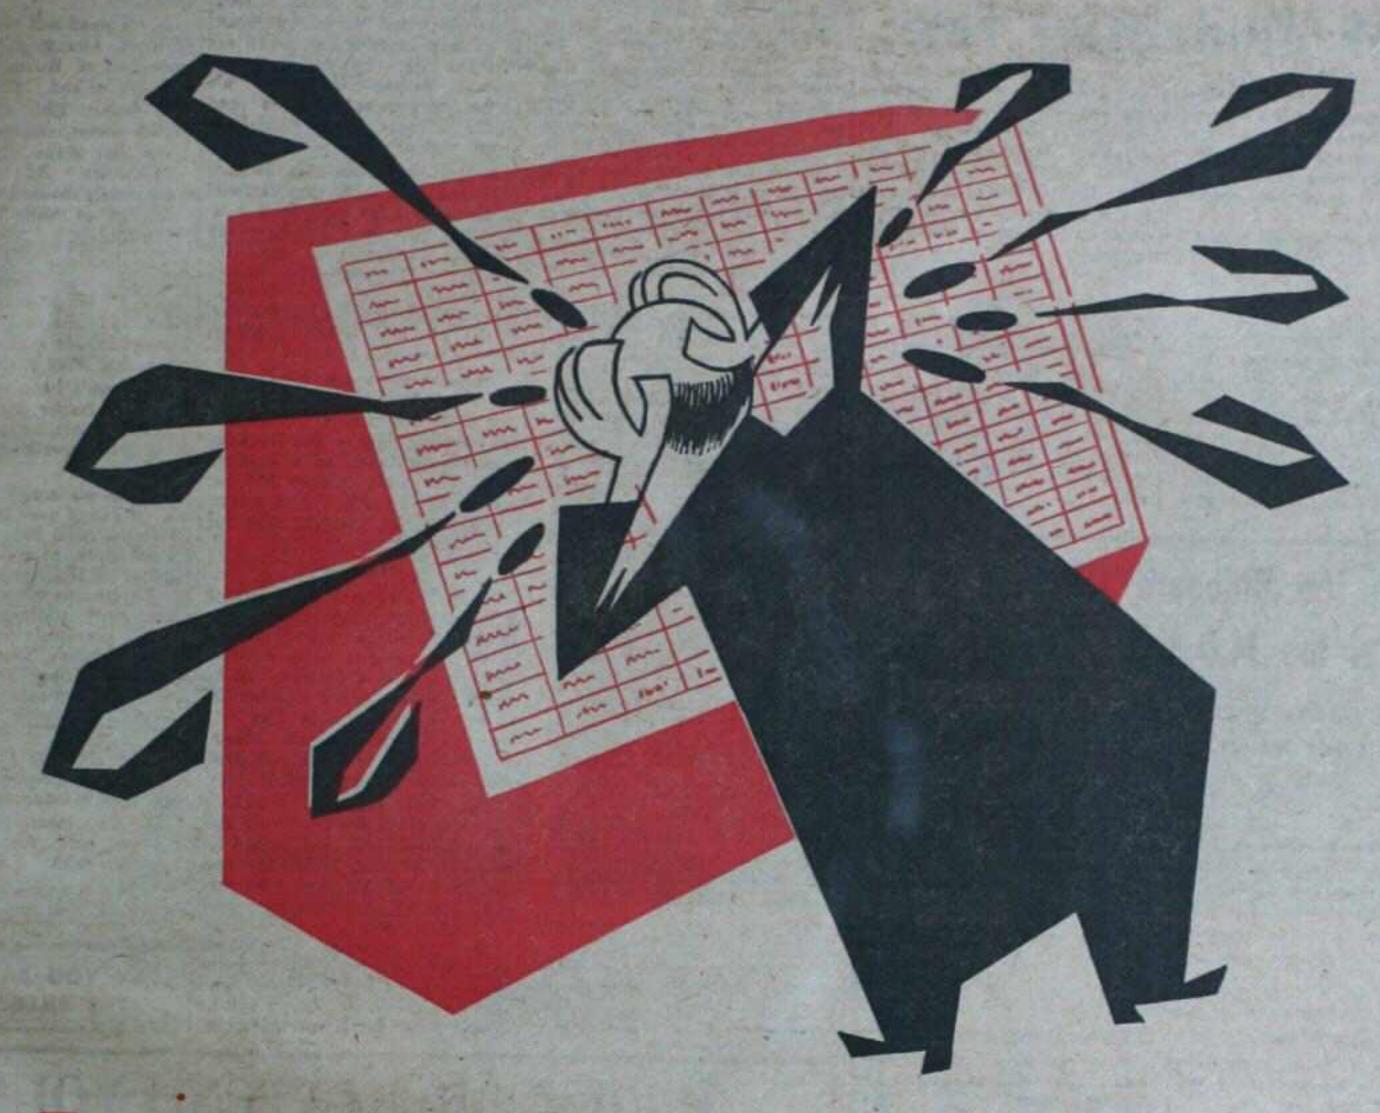

# Charts Point High Mortality Rate For Disk Artists

Twelve-Month Check Tabs Big Majority of 'One-Shot' Clicks

pened to?" in reference to disk art- to their credit to hit the top 25. ists, is less a gag and more in order By going back even further, the today than ever before, according truth of the adage about the "oneto a study of best-selling record shot business" becomes even more charts of six and 12 months ago. apparent. Take a look at The Bill-By the same token, the charts show board best-selling 25 pop records that over the past year, the number of March 30, 1957 and the quesof labels that share in the pop hit tion immediately comes to mind, pie, has grown continuously.

morrow, the artists who can make Mickey and Silvia, Jim Bowen best-seller charts?"

Chart Answers

The answer comes into bold relief with a glance at The Billboard best-selling pop singles chart of six months ago, October 7, 1957. Artists represented on 11 of the top 30 disks of that date have had but sparing mention since. So the question might easily be asked, what ever happened to Debbie Reynolds, the Tune Weavers, the Boobettes, Russ Hamilton, Buddy Knox, Gene Vincent, Joe Bennett and the Sparkletones, Billy Ward and the Dominoes, the Coasters, Don Rondo and Little Joe and the Thrillers. As a matter of fact, it might be added, that according to current recollection, all but Knox, Vincent, Ward and Rondo of

NEW YORK-The commonly- this group were one-shot artists, posed question. "What ever hap- that is, artists with only one record

PRICE:

what ever happened to Charlie Various elements of the trade Gracie, Tab Hunter, Terry Gilkyhave frequently asked: "Where are son, the Del Vikings, the Hilltopthe Crosbys and the Sinatras of to- pers, Ferlin Huskey, Sonny James, it year after year on anybody's Patsy Cline, Eddie Cochran and the Tarriers at least as far as popcharts go. Fifteen out of the top 25 records on the Billboard bestselling pop chart of one year ago featured these artists. Not one of them has a disk in the top 50 records today.

# Charts Point Up Artist Mortality

Continued from page 1

and Johnny and the Storey Sisters, charts from month to month is In other words, the artists on 22 of readily evident. the current top 50 records-nearly | The pattern of labels, too, is inhalf, are on the charts with their teresting. A year ago in the top first disk hits right now. How many 25 listing, 14 labels were repreof them can possibly repeat with a sented. Six months ago, the num-