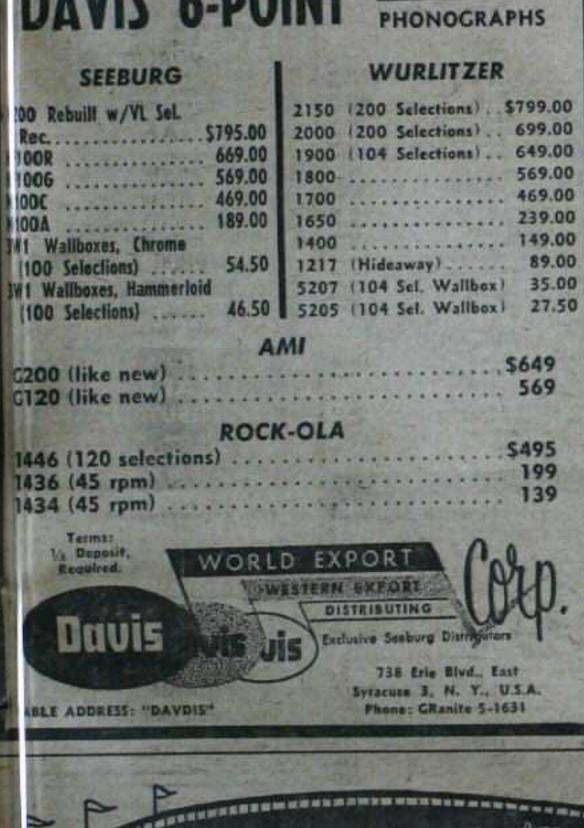

|
|                                                      | CONTRACTOR STATE OF S | The second secon |





# "FIRST" in VALUE!

AMUSEMENT MACHINES



# GOTTLIEB SEA BELLES, 2 PL. 8278 SCOREBOARD, 4 PL. 225 DERBY DAY 185 EASY ACES 185 WISHING WELL 145 SLUGGING CHAMP 185 LOVELY LUCY 115 POKER FACE 105 SHINDIG UEEN OF HEARTS 95 GUYS AND DOLLS 85 WILLIAMS BAND WAGON, 4 PL. 5295 THREE DEUCES 165 RACE THE CLOCK 163 SMOKE SIGNAL 145 COLORS 125 SPITFIRE 115 BIG BEN 115 GUN CLUB 700 Gence MO

|             |          | LLY |         |     |      |
|-------------|----------|-----|---------|-----|------|
| CIRCUS      |          |     | (444)   | -   | 1340 |
| BALLS       | A-PO     | PPI | Marie . | 100 | 210  |
|             | ICAC     |     |         |     |      |
| BLOND       | The same |     |         | 96  | 1160 |
| (CONT.)     |          | 100 |         |     |      |
|             | -