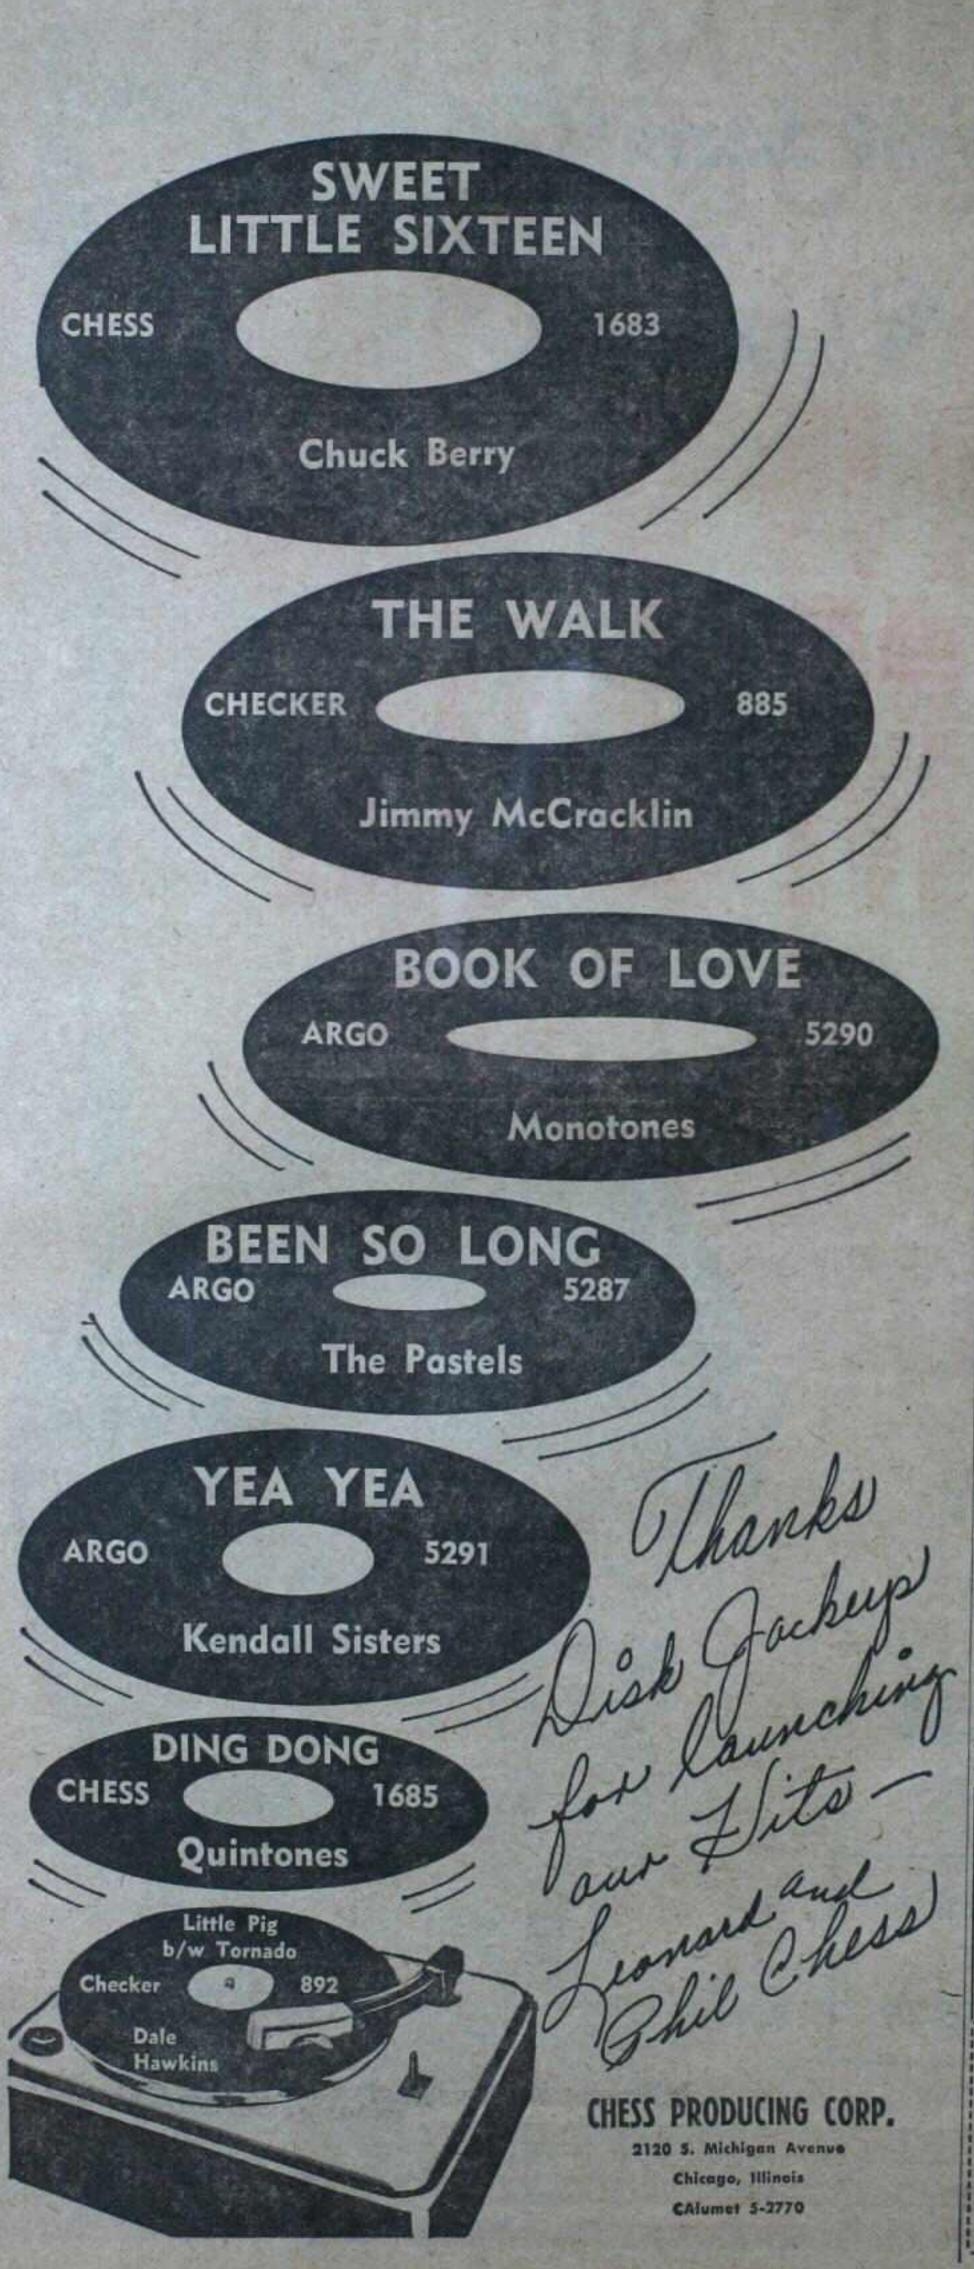

# UA Buys Disk By Hit Group From Casino

NEW YORK -- Continuing its new policy of working with independent record producers, United Artists Records last week acquired a new disk by Lee Andrews and the Hearts from Casino Records, a Philadelphia label.

waxing of "Teardrops" on Chess was a best seller. Their new disk, which will be released on the U. A. label, was cut by Casino execs Nick Basillo and Bill Barelli.

At the same time, U. A. last (Continued on page 12)