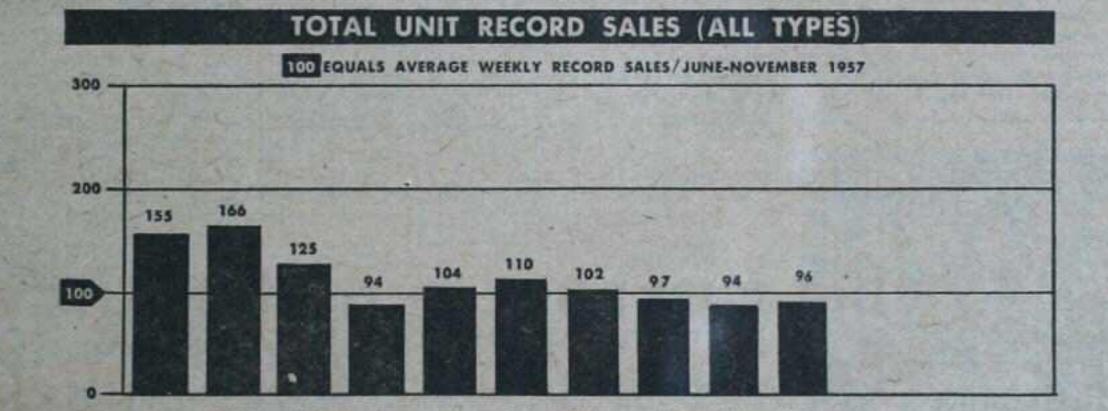

# RECORD SALES IN RETAIL STORES

As Measured Against Average Weekly Sales, June-November, 1957

BASED ON THE BILLBOARD-NYU SCHOOL OF RETAILING CONTINUING NATIONAL STUDY OF RETAIL RECORD SALES

# Sales Up a Bit—LP May Be Cause

By TOM NOONAN

Overall sales inched upward a little for the period ending March 8th. A 2 per cent increase brings the Total Unit Record Sales to a level just 4 per cent under the average weekly record sales for the period June thru November 1957. Actually, this indicates a fairly healthy state of affairs since first quarter sales are usually not equivalent to the sales racked up from June thru November of any given year.

The increase may be due to the sales of 331/2 r.p.m.-12" records

PERIOD ENDING 1/4

which showed the largest gain among all speeds for the current period. 45 Singles also showed a minor increase but 78 r.p.m. and 45 EP dropped off slightly from last week. This is the fifth consecutive week that 45 EP sales have dropped and actually they have been falling consistently since the first of the year.

Of course these charts reflect unit sales without relation to various price ranges. While the long playing record went up slightly in unit sales over the previous period, the share of the dollar market piechart shows a smaller parallel increase. This could be interpreted to indicate a slight increase in the sale of the low priced packages.

With three weeks to go in the first quarter of 1958, the overall quarterly unit sales picture will probably look bright. The tremendous cushion racked up in the first three weeks of January will undoubtedly offset the "average" business of the final 10 weeks. The last 10 weeks of the quarter, however, will probably show that the business held to same level, or very close to it, as the June thru November period of 1957.