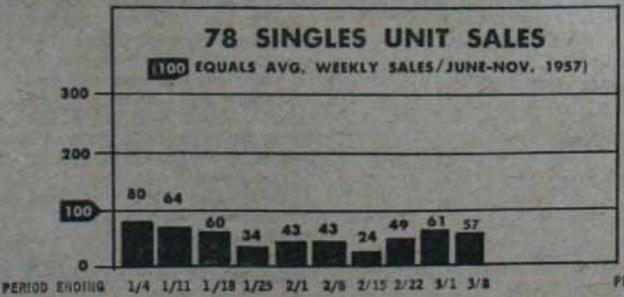

# RECORD SALES IN RETAIL STORES

As Measured Against Average Weekly Sales, June-November, 1957

BASED ON THE BILLBOARD-NYU SCHOOL OF RETAILING CONTINUING NATIONAL STUDY OF RETAIL RECORD SALES

# Sales Up a Bit—LP May Be Cause

By TOM NOONAN

Overall sales inched upward a little for the period ending March 8th. A 2 per cent increase brings the Total Unit Record Sales to a level just 4 per cent under the average weekly record sales for the period June thru November 1957. Actually, this indicates a fairly healthy state of affairs since first quarter sales are usually not equivalent to the sales racked up from June thru November of any given year.

The increase may be due to the sales of 331/2 r.p.m.-12" records

PERIOD ENDING 1/4

which showed the largest gain among all speeds for the current period. 45 Singles also showed a minor increase but 78 r.p.m. and 45 EP dropped off slightly from last week. This is the fifth consecutive week that 45 EP sales have dropped and actually they have been falling consistently since the first of the year.

Of course these charts reflect unit sales without relation to various price ranges. While the long playing record went up slightly in unit sales over the previous period, the share of the dollar market piechart shows a smaller parallel increase. This could be interpreted to indicate a slight increase in the sale of the low priced packages.

With three weeks to go in the first quarter of 1958, the overall quarterly unit sales picture will probably look bright. The tremendous cushion racked up in the first three weeks of January will undoubtedly offset the "average" business of the final 10 weeks. The last 10 weeks of the quarter, however, will probably show that the business held to same level, or very close to it, as the June thru November period of 1957.