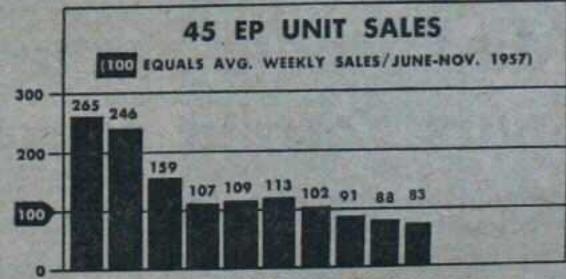

# RECORD SALES IN RETAIL STORES

As Measured Against Average Weekly Sales, June-November, 1957

BASED ON THE BILLBOARD-NYU SCHOOL OF RETAILING CONTINUING NATIONAL STUDY OF RETAIL RECORD SALES

# Sales Up a Bit—LP May Be Cause

By TOM NOONAN

Overall sales inched upward a little for the period ending March 8th. A 2 per cent increase brings the Total Unit Record Sales to a level just 4 per cent under the average weekly record sales for the period June thru November 1957. Actually, this indicates a fairly healthy state of affairs since first quarter sales are usually not equivalent to the sales racked up from June thru November of any given year.

The increase may be due to the sales of 331/2 r.p.m.-12" records

PERIOD ENDING 1/4

which showed the largest gain among all speeds for the current period. 45 Singles also showed a minor increase but 78 r.p.m. and 45 EP dropped off slightly from last week. This is the fifth consecutive week that 45 EP sales have dropped and actually they have been falling consistently since the first of the year.

Of course these charts reflect unit sales without relation to various price ranges. While the long playing record went up slightly in unit sales over the previous period, the share of the dollar market piechart shows a smaller parallel increase. This could be interpreted to indicate a slight increase in the sale of the low priced packages.

With three weeks to go in the first quarter of 1958, the overall quarterly unit sales picture will probably look bright. The tremendous cushion racked up in the first three weeks of January will undoubtedly offset the "average" business of the final 10 weeks. The last 10 weeks of the quarter, however, will probably show that the business held to same level, or very close to it, as the June thru November period of 1957.