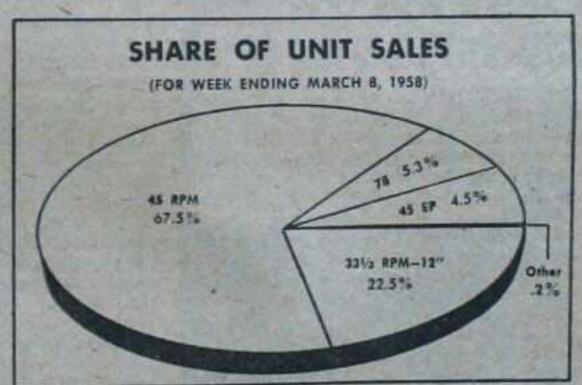

The increase may be due to the sales of 331/2 r.p.m.-12" records

PERIOD ENDING 1/4

which showed the largest gain among all speeds for the current period. 45 Singles also showed a minor increase but 78 r.p.m. and 45 EP dropped off slightly from last week. This is the fifth consecutive week that 45 EP sales have dropped and actually they have been falling consistently since the first of the year.