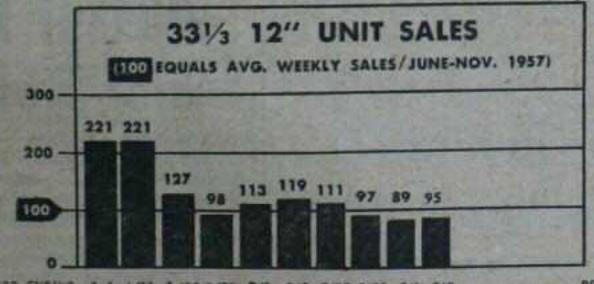

# RECORD SALES IN RETAIL STORES

As Measured Against Average Weekly Sales, June-November, 1957

BASED ON THE BILLBOARD-NYU SCHOOL OF RETAILING CONTINUING NATIONAL STUDY OF RETAIL RECORD SALES

# Sales Up a Bit—LP May Be Cause

By TOM NOONAN

Overall sales inched upward a little for the period ending March 8th. A 2 per cent increase brings the Total Unit Record Sales to a level just 4 per cent under the average weekly record sales for the period June thru November 1957. Actually, this indicates a fairly healthy state of affairs since first quarter sales are usually not equivalent to the sales racked up from June thru November of any given year.

The increase may be due to the sales of 331/2 r.p.m.-12" records

PERIOD ENDING 1/4

which showed the largest gain among all speeds for the current period. 45 Singles also showed a minor increase but 78 r.p.m. and 45 EP dropped off slightly from last week. This is the fifth consecutive week that 45 EP sales have dropped and actually they have been falling consistently since the first of the year.

Of course these charts reflect unit sales without relation to various price ranges. While the long playing record went up slightly in unit sales over the previous period, the share of the dollar market piechart shows a smaller parallel increase. This could be interpreted to indicate a slight increase in the sale of the low priced packages.

With three weeks to go in the first quarter of 1958, the overall quarterly unit sales picture will probably look bright. The tremendous cushion racked up in the first three weeks of January will undoubtedly offset the "average" business of the final 10 weeks. The last 10 weeks of the quarter, however, will probably show that the business held to same level, or very close to it, as the June thru November period of 1957.