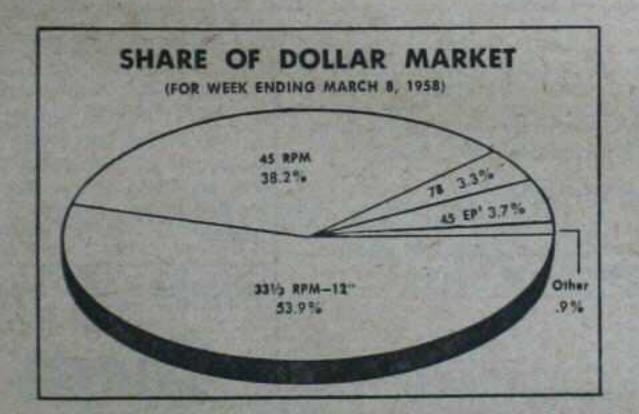

Of course these charts reflect unit sales without relation to various price ranges. While the long playing record went up slightly in unit sales over the previous period, the share of the dollar market piechart shows a smaller parallel increase. This could be interpreted to indicate a slight increase in the sale of the low priced packages.