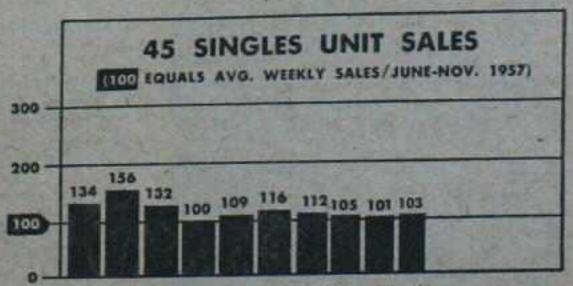

# RECORD SALES IN RETAIL STORES

As Measured Against Average Weekly Sales, June-November, 1957

BASED ON THE BILLBOARD-NYU SCHOOL OF RETAILING CONTINUING NATIONAL STUDY OF RETAIL RECORD SALES

# Sales Up a Bit—LP May Be Cause

By TOM NOONAN

Overall sales inched upward a little for the period ending March 8th. A 2 per cent increase brings the Total Unit Record Sales to a level just 4 per cent under the average weekly record sales for the period June thru November 1957. Actually, this indicates a fairly healthy state of affairs since first quarter sales are usually not equivalent to the sales racked up from June thru November of any given year.

The increase may be due to the sales of 331/2 r.p.m.-12" records

PERIOD ENDING 1/4

which showed the largest gain among all speeds for the current period. 45 Singles also showed a minor increase but 78 r.p.m. and 45 EP dropped off slightly from last week. This is the fifth consecutive week that 45 EP sales have dropped and actually they have been falling consistently since the first of the year.

Of course these charts reflect unit sales without relation to various price ranges. While the long playing record went up slightly in unit sales over the previous period, the share of the dollar market piechart shows a smaller parallel increase. This could be interpreted to indicate a slight increase in the sale of the low priced packages.

With three weeks to go in the first quarter of 1958, the overall quarterly unit sales picture will probably look bright. The tremendous cushion racked up in the first three weeks of January will undoubtedly offset the "average" business of the final 10 weeks. The last 10 weeks of the quarter, however, will probably show that the business held to same level, or very close to it, as the June thru November period of 1957.