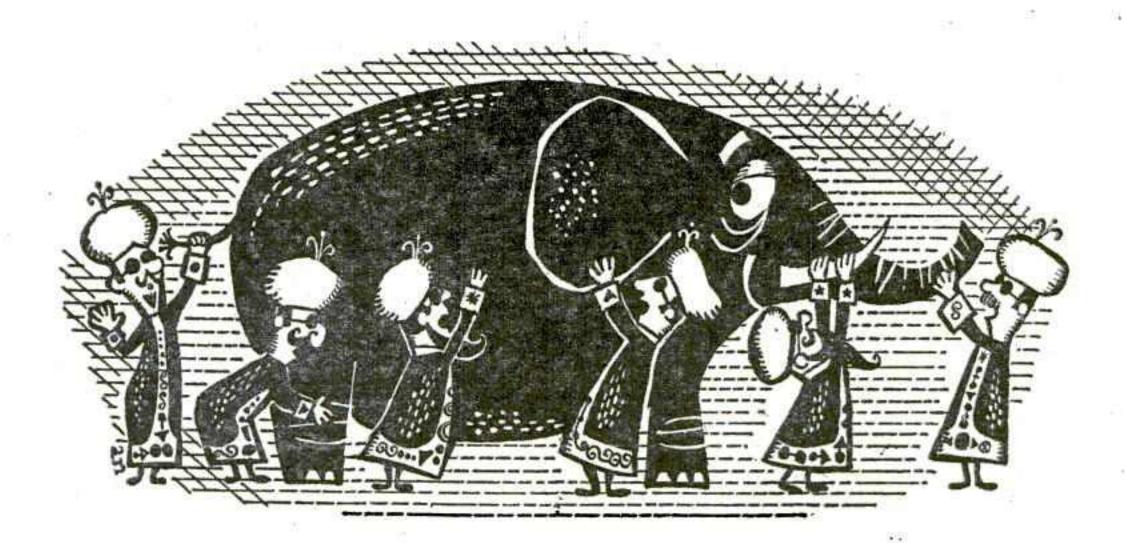

# 56% more homes watch ABC-Television than a year ago\*

ELEVISION probably is measured and evaluated more frequently than anything else in America.

Yet most of this evaluation is reminiscent of the six fabled blind men and the elephant. Each touched a differerent part of the animal-the trunk, the tail, the ears, the tusks, the side, the legs. None, of course, could tell what the whole elephant was like.

Individual TV statistics rarely tell what the whole network is like.

However, one such uncommon statistic is found in the latest Nielsen Report\* for the '57-'58 season. The facts are these: since one year ago, one network has lost audience and two have gained.

Today, 56% more homes watch ABC-Television than did last year.

ABC-Television's gain-bigger both in percentage and absolute millions of new homes - is television's most startling, most vital statistic.

Neilsen Television Index for the two-week period ended November 9, 1957, versus the comparable Nielsen measured two-week interval in 1956. (This analysis reflects the average audience per minute delivered to all sponsored evening programs from 7:30 to 10:30 p.m. NYT, Sunday -through Saturday, by each network.)