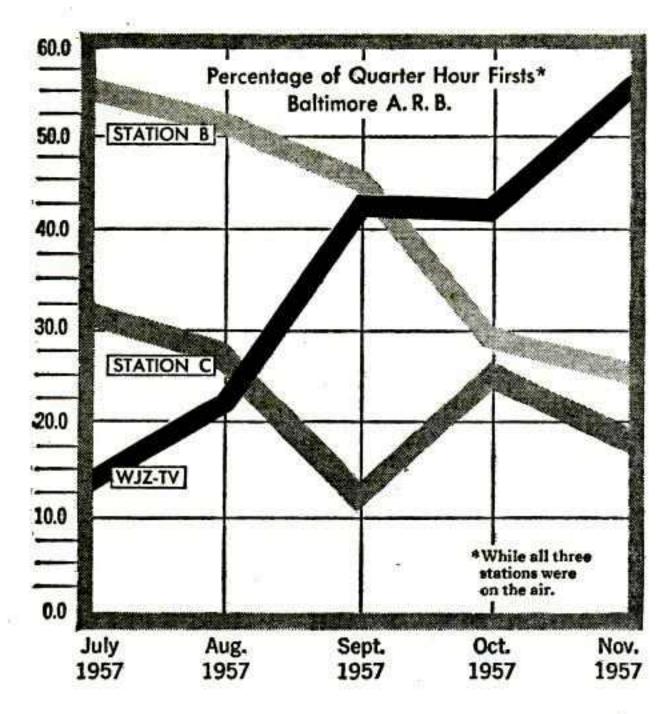

# Timore

A fast picture of the big change in Baltimore TV shows that WJZ-TV, under Westinghouse Broadcasting Company ownership, has moved from 3rd to a dominant 1st place in less than four months!

The November ARB report on quarter hours shows that WJZ-TV is first in more quarter hours than the other two Baltimore stations COMBINED!

> WJZ-TV 257 firsts (ABC) Station B (CBS) 1191/2" 901/2" Station C (NBC)

WJZ-TV DOMINATES IN SHARE OF SETS-IN-USE TOO!

Confirming WJZ-TV's dominance in the Baltimore TV picture, the November ARB figures for share of sets-in-use are:

> WJZ-TV (ABC) 37.9 Station B (CBS) 34.0 Station C (NBC) 26.7

Now . . . in Baltimore, WJZ-TV dominates. In Beltimore, more and more, no selling campaign is complete without the WBC station. Your Blair-TV man is ready to talk business, and so is Joe Dougherty, WJZ-TV Sales Manager (MOhawk 4-7600, Baltimore).