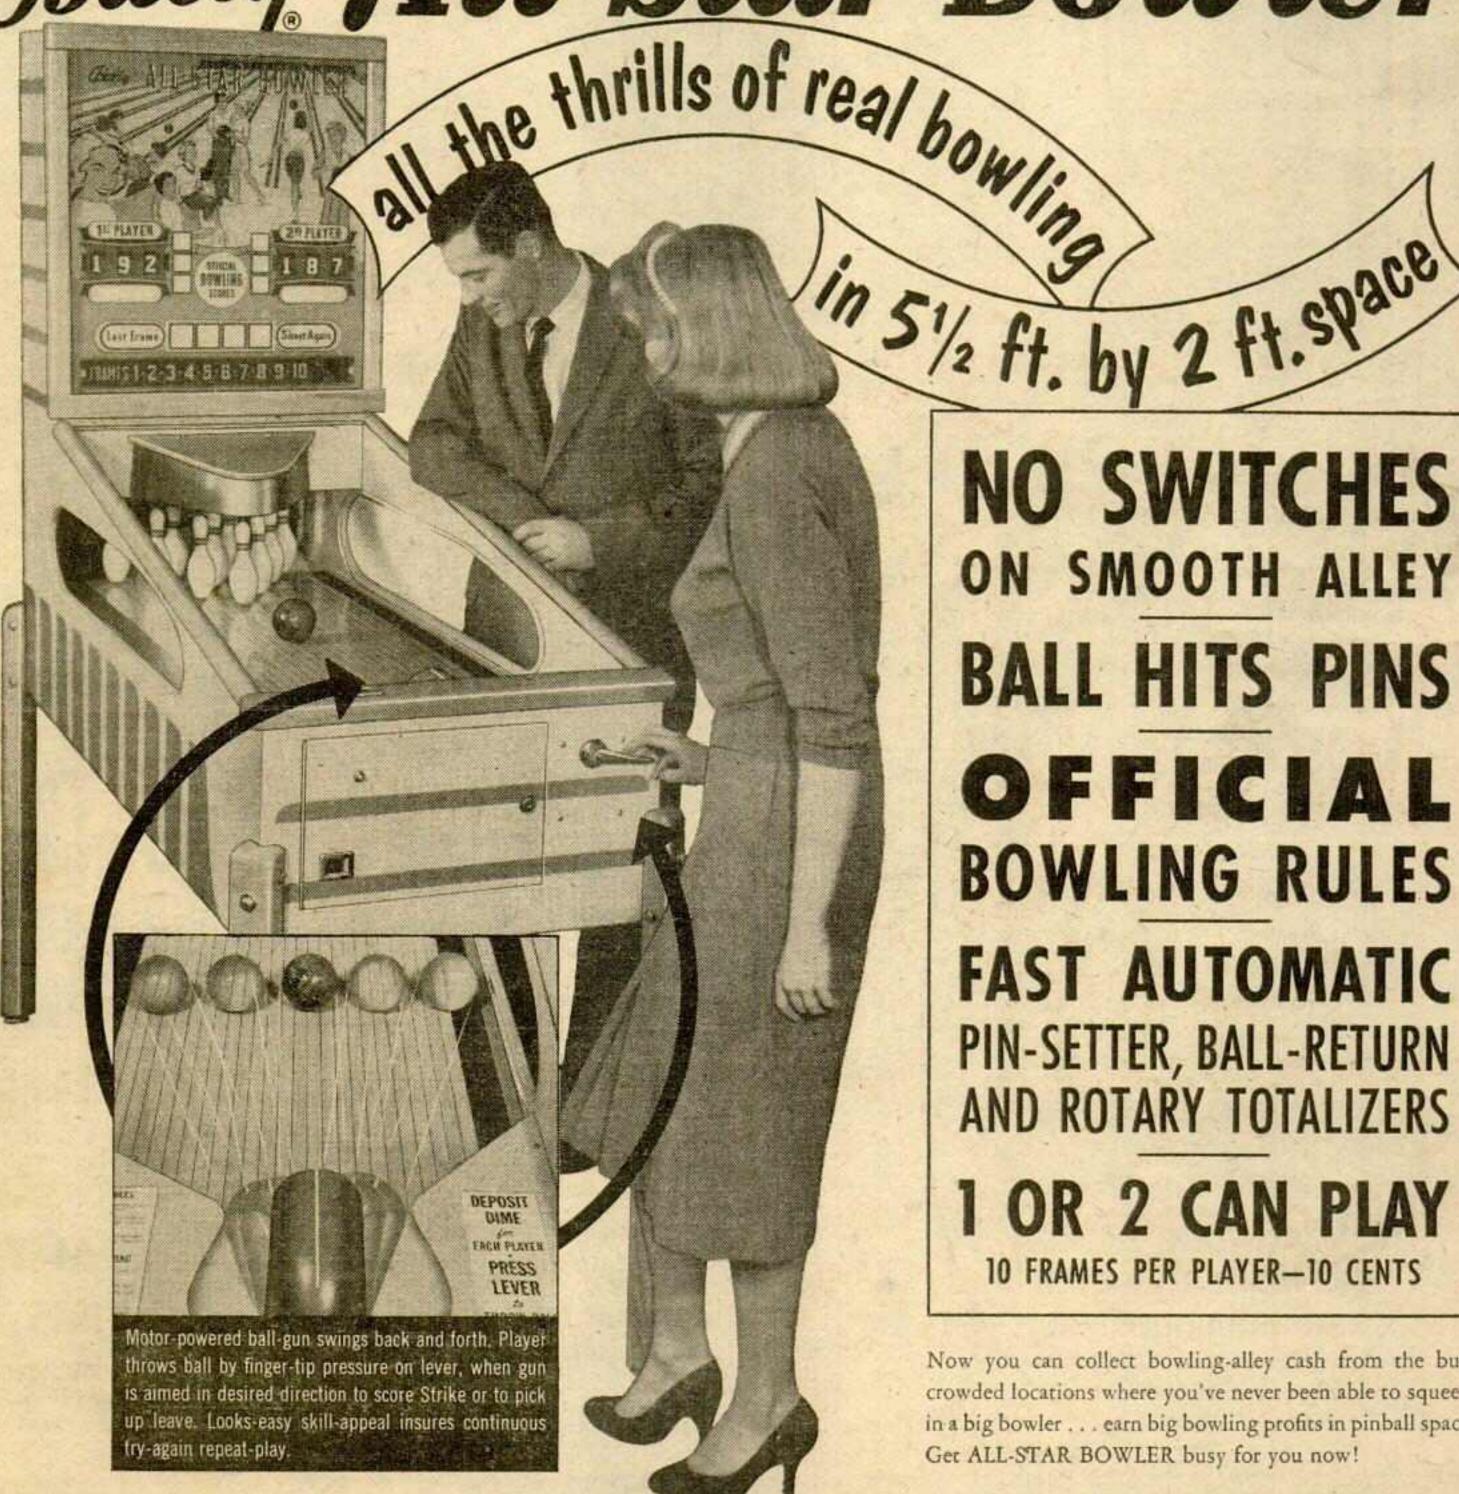

. California Ave.
CHICAGO 18, ILLINOIS



THE BILLBOARD

PLAYS LIKE REAL BOWLING!

Now NO ROLL-OVER SWITCHES ON PLAYFIELD!

now REAL PIN IMPACT

REAL BOWLING ACTION!

NO MORE ROLL-OVER

SWITCHES UNDER PINS!

Available in 3 Sizes 13' - 16' - 20'



- ✓ Entire Ball Return Runway is Rubber Lined!
- ✔ Playfield Sound-proofed with Cork Backing!
- Back Stop is Sound-proofed with Cork!

**NEW PROFIT** MAKING FEATURE!

2 Games for 25c

Also available as One Game for 25c Easily convertible to regular 10c play! GIANT BALLS

41/2 in. DIAMETER 21/2 POUNDS GIANT PINS

REALISTIC SIZE Larger Than **Ever Before!** 

chicago coin machine

1725 W. DIVERSEY BLVD., CHICAGO 14, ILLINOIS

Division of Chicago Dynamic Industries, Inc.

# 50.000 New Spots areades of the Country of the Coun

Bally All-Star Bowler



NO SWITCHES

ON SMOOTH ALLEY

BALL HITS PINS

OFFICIAL BOWLING RULES

FAST AUTOMATIC

PIN-SETTER, BALL-RETURN AND ROTARY TOTALIZERS

1 OR 2 CAN PLAY

10 FRAMES PER PLAYER-10 CENTS

Now you can collect bowling-alley cash from the busy crowded locations where you've never been able to squeeze in a big bowler . . . earn big bowling profits in pinball space! Get ALL-STAR BOWLER busy for you now!