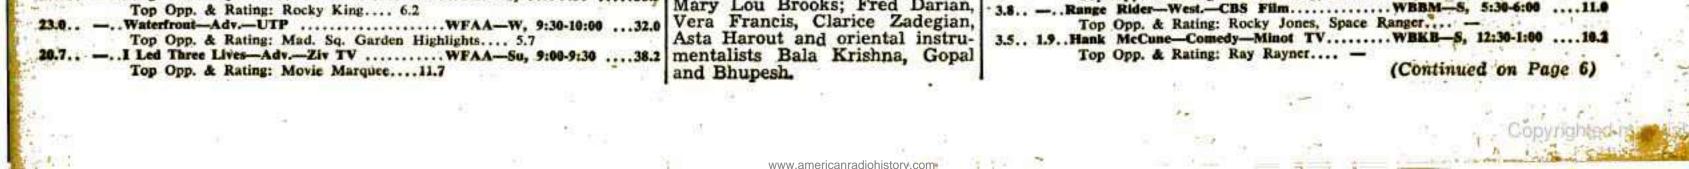

# All Non-Network TV Film Series and Competition, and Their Multi-City ARB Ratings

This chart is one part of a four-week rating study in which all pertinent data is given for every non-network TV film series currently being shown in markets surveyed by the American Research Bureau. Each week this chart covers a different group of cities; thus, over a four-week span, all cities are covered which were surveyed by ARB in its latest market studies. Where a city also was covered by ARB in the previous month, the last rating of each film series also is shown.

Within each market shown below, programs are listed under three separate subdivisions of broadcast time: The prime evening hours, daytime hours on weekdays and daytime bours on Saturdays and Sundays. This is to highlight the developing use of marginal time

periods for TV film. Listing of films is by rank order, according to rating, under each of these time subdivisions.

All films shown are sold on a syndiented basis unless they are designated by a dagger (1), in which case they are nationally spot booked. Stations, when designated by an asterisk (\*), are UHF outlets.

The highest rated opposition program is shown along with each film series listed, and ARB ratings are given for programs competing with the top 10 film series in each market.

For further information on audience size and breakdown, please consult American Research Bureau, National Press Building, Washington 4; 551 Fifth Avenue, New York, or P. O. Box 6934, Los Angeles 22.