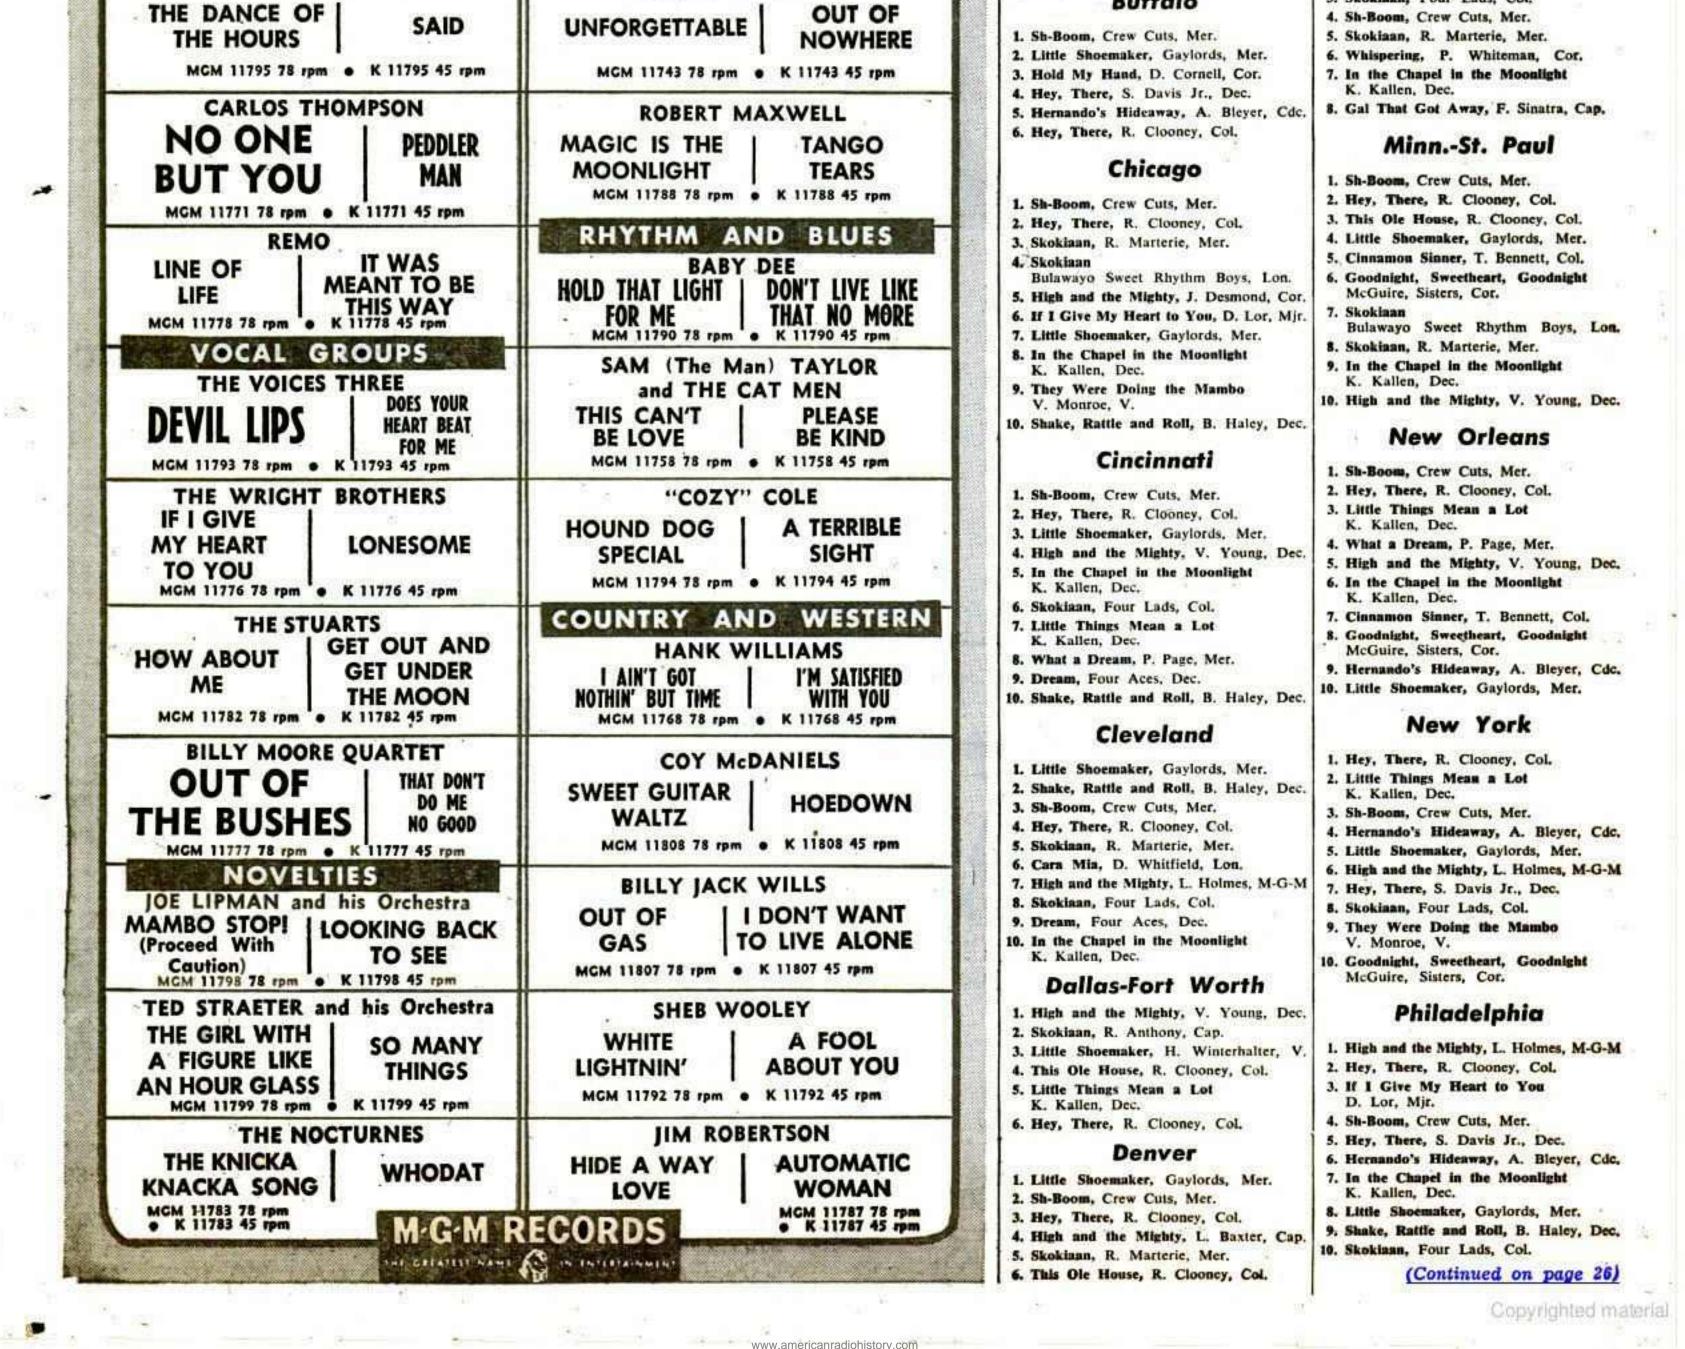

# All Non-Network TV Film Series and Competition, and Their Multi-City ARB Ratings

This chart is one part of a four-week rating study in which all pertinent data is given for every non-network TV film series currently being shown in markets surveyed by the American Research Bureau. Each week this chart covers a different group of cities; thus, over a four-week span, all cities are covered which were surveyed by ARB in its latest market studies. Where a city also was covered by ARB in the previous month, the last rating of each film series also is shown.

Within each market shown below, programs are listed under three separate subdivisions of broadcast time: The prime evening hours, daytime hours on weekdays and daytime bours on Saturdays and Sundays. This is to highlight the developing use of marginal time

periods for TV film. Listing of films is by rank order, according to rating, under each of these time subdivisions.

All films shown are sold on a syndiented basis unless they are designated by a dagger (1), in which case they are nationally spot booked. Stations, when designated by an asterisk (\*), are UHF outlets.

The highest rated opposition program is shown along with each film series listed, and ARB ratings are given for programs competing with the top 10 film series in each market.

For further information on audience size and breakdown, please consult American Research Bureau, National Press Building, Washington 4; 551 Fifth Avenue, New York, or P. O. Box 6934, Los Angeles 22.