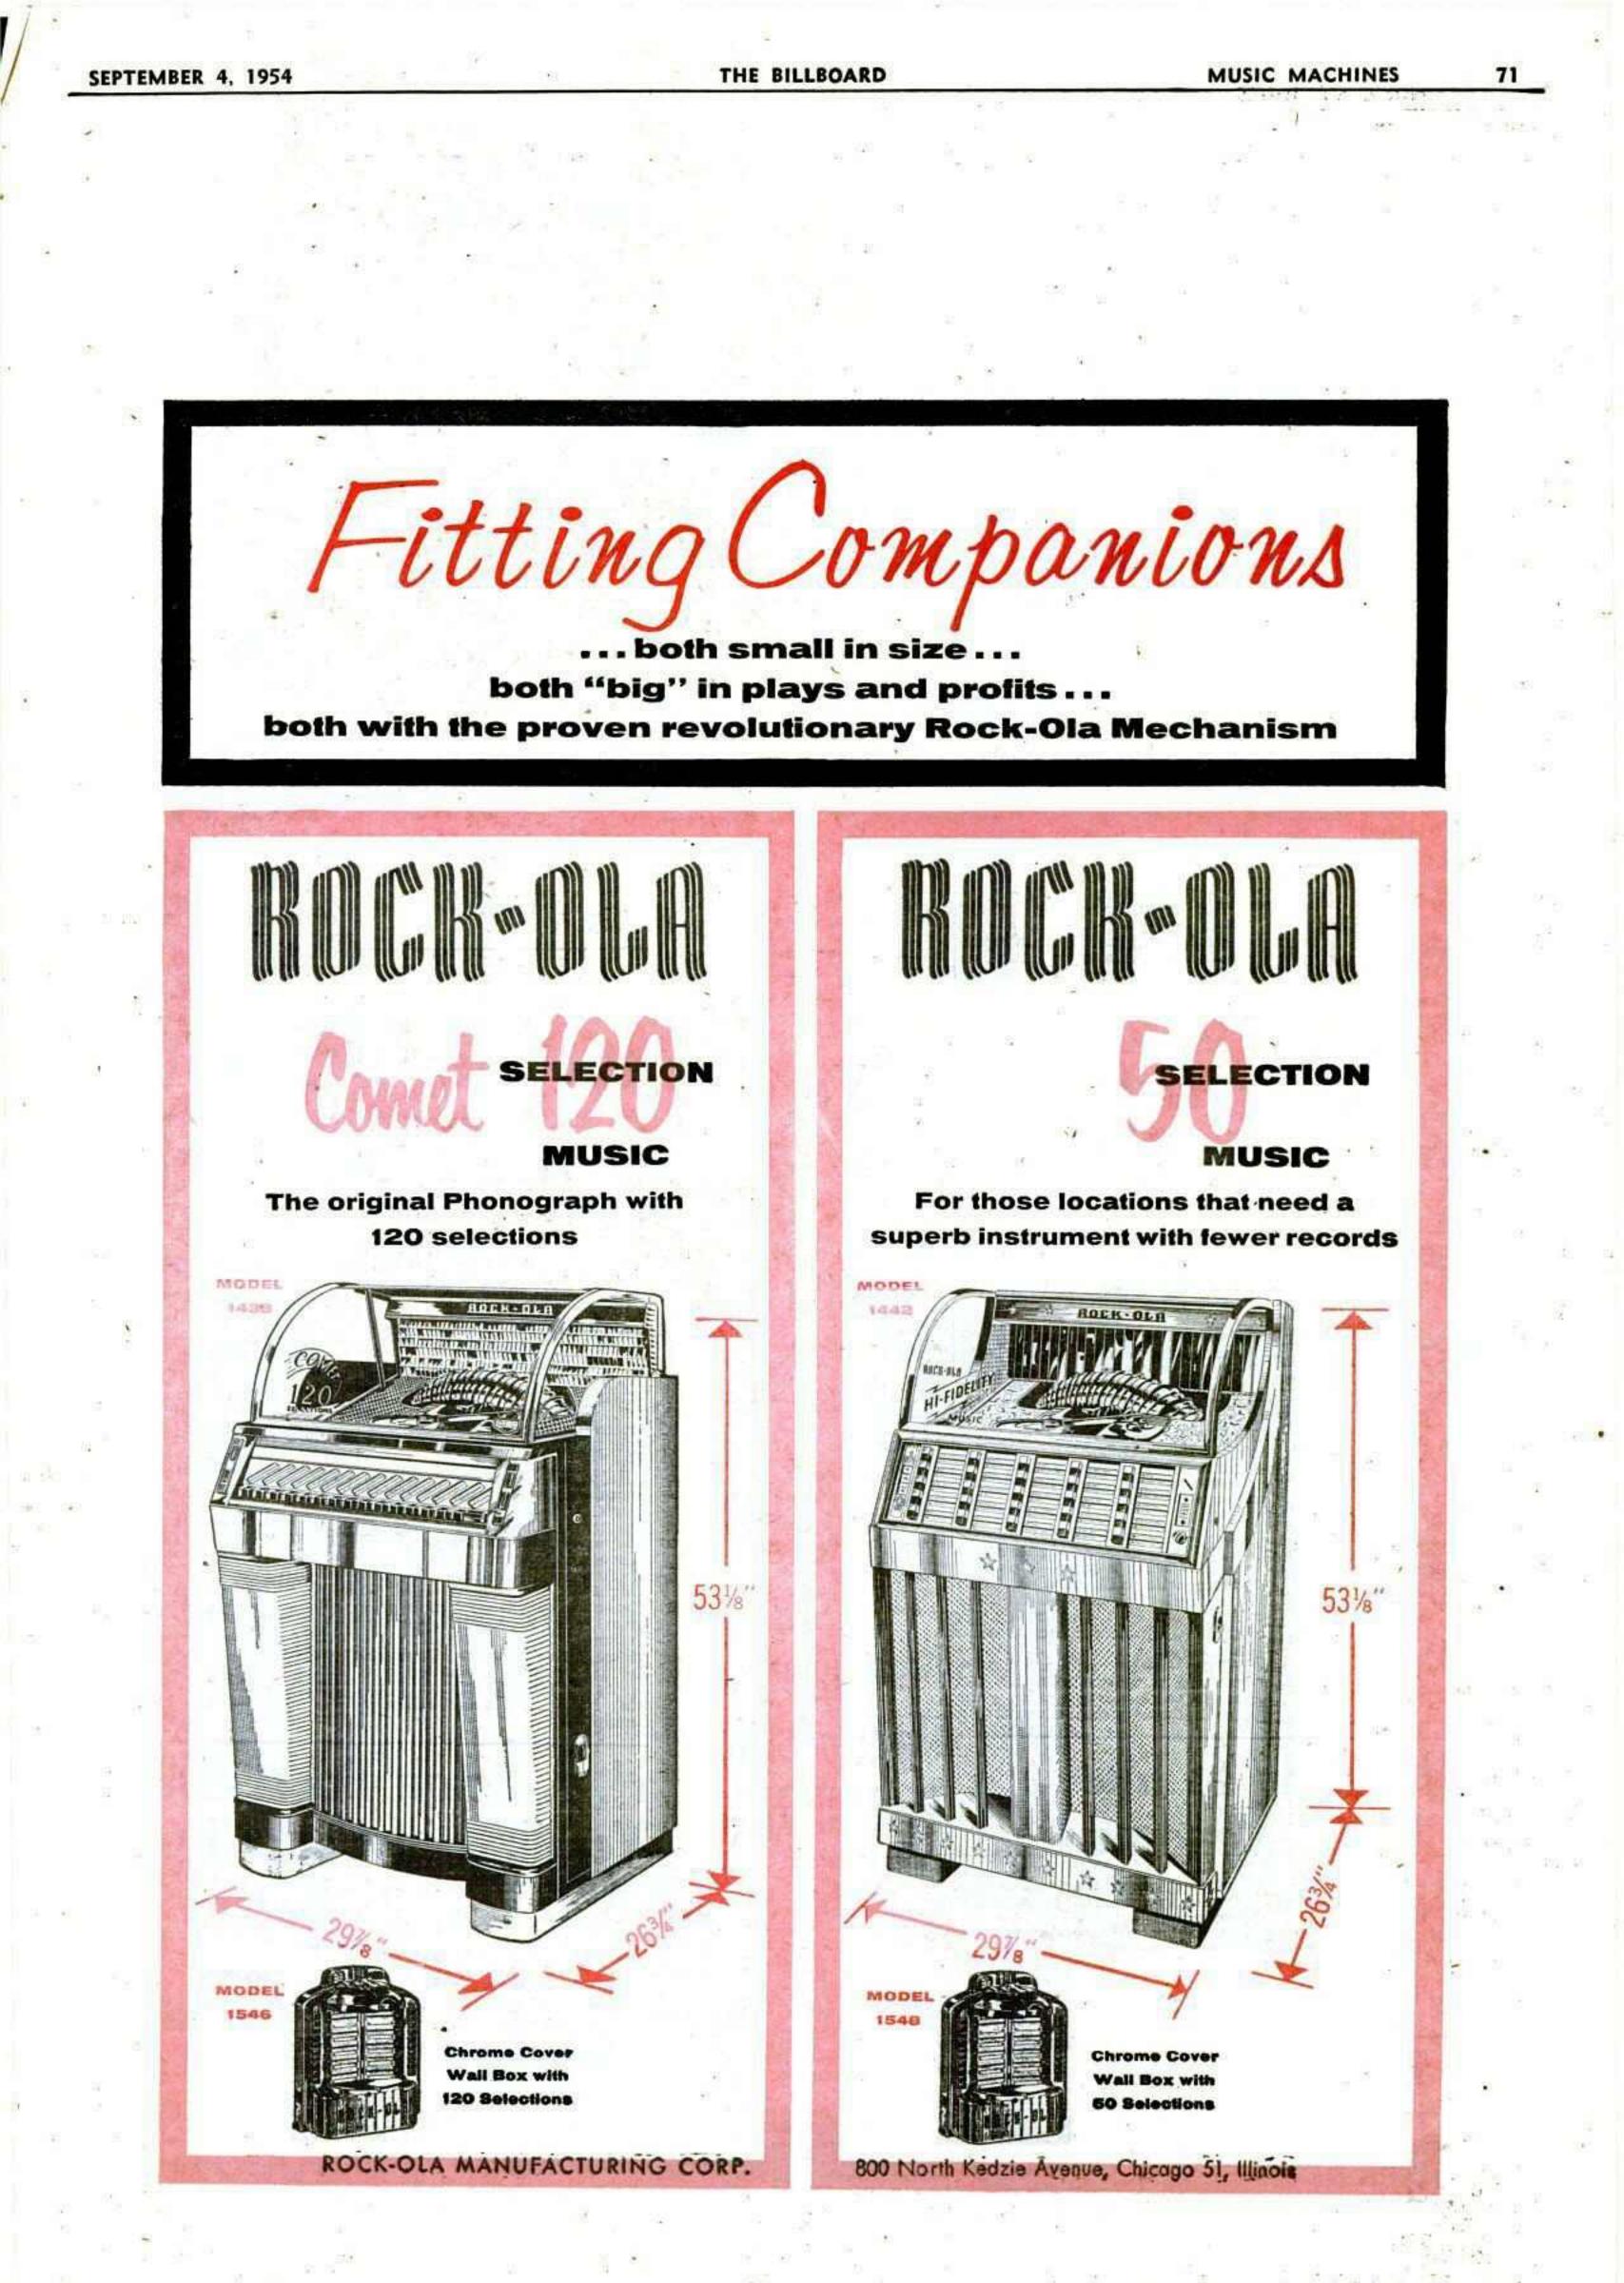

named J. H. Sparks, Inc.; Tape Tunes, Inc., and Moses Radio-Electronics Company as the three firms appointed.

Sparks, 1618 N. Broad Street, Philadelphia, will cover five surrounding Pennsylvania counties, indicating that coverage was Tape Tunes, 220 Tenney Build-wide-spread. Ing. Madison, will operate in ing, Madison, will operate in 11 counties in Southern Wisconsin, and Moses Radio, 330 Locust Street, Hartford, was appointed the entire State of Connecticut.

### National Lift Company

WAYNE, Mich., Aug. 28 .- The National Lift Company, manufacturers of powered end-gates for pick-up trucks, announced this week that a new model had been added to its line.

The new model, called the Lifto-Matic, features a 1,000 pound capacity, a single control lever attached to the gate, an automatic







THE BILLBOARD 72

Communications to 188 W. Randolph St., Chicago 1, Ill.

VENDING MACHINES

SEPTEMBER 4, 1954

## NEW OPPORTUNITY FOR OPS **Canned Drinks May Curb**

**Bottlers' Vending Plans** 

#### By AARON STERNFIELD

NEW YORK, Aug. 28.-In the tobacco and candy fields the trend has been for the distributor to establish vending outposts as a means of increasing distribution in his principal product, take on other vending lines as a means few have attempted to retain loof holding the location, and fin-ally set up a separate diversified scrvices.

## Frank Unit Mfr. Names Distribs, **Bows 4 Models**

### McCann to Get New Quarters, Up Production

LOS ANGELES, Aug. 28 .--McCann Engineering Company, manufacturers of a new hot-cold sandwich vending machine, this week announced that the f