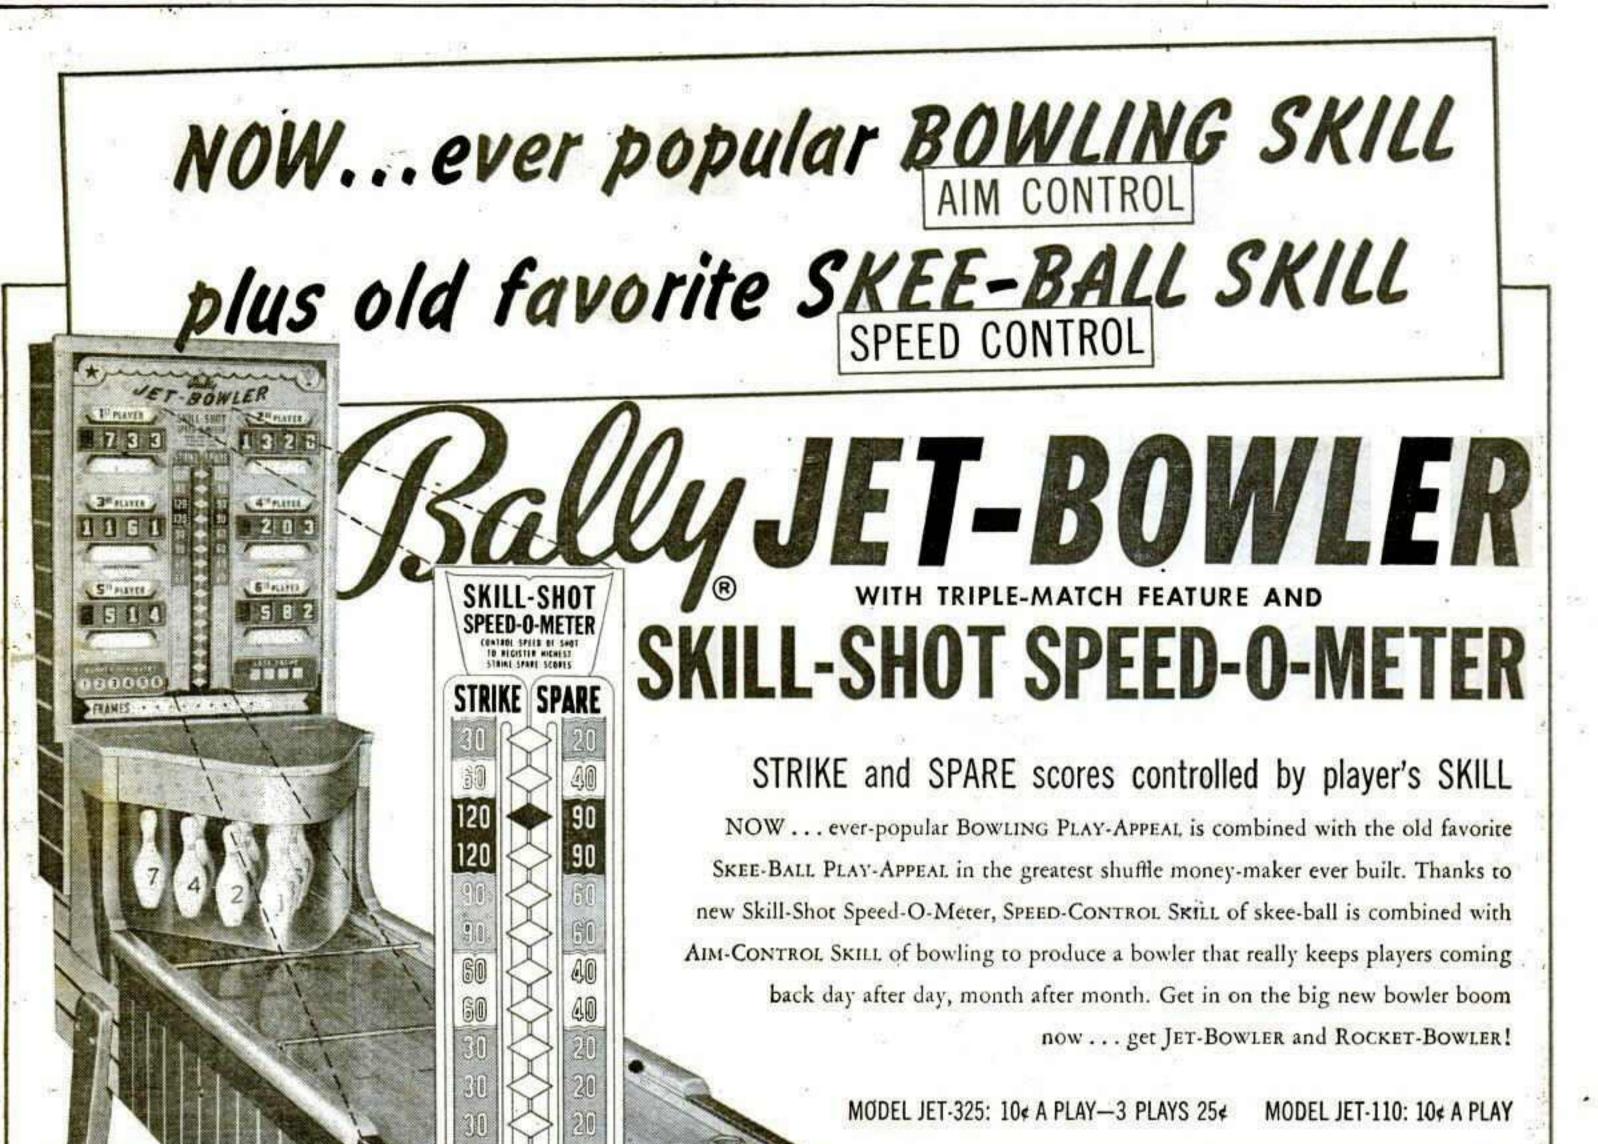

RD





can add 300 for strike or 100 for spare to Score!

TWO EXTRA FRAMES can add 600 for strike or 200 for spare to Score!

THREE EXTRA FRAMES can add 900 for strike or 300 for spare to Score!

> Feature Bowler Contains all the ADVANCE Scoring Features! New Top Scoring Thrill of 1900

Multiple Scoring on Strikes & Spares plus "Time Tested" actual 1-9 Pin Scoring

chicago

COPP

MACHINE COMPANY,

New Front Hinged Score Frame Glass for Easier Servicing!

> You Get Increased Revenue from 10c - 3 for 25c Play!

#### GOING STRONGER THAN EVER!...

chicago coin's SUPER HOME RUN

6 Player Baseball Game with the 3 way "Match" & "Free Play" Features! chicago coin's STAR LITE BOWLER

> New Match Bowler with Entirely New Matching Principles!

1725 W. DIVERSEY . CHICAGO 14



86

SEPTEMBER 4, 1954



## ROCKET Bowler

All the play-appeal and favorite features of JET-BOWLER...but without Triple-Match.

> MODEL ROCKET-325 104 A PLAY 3 PLAYS 254

MODEL ROCKET-110 104 A PLAY



## FAVORITE FEATURES

Light-up scores. Club-styled cabinet. Adjustable for 10 frames or 5 frames. 7-10 Pick-up. Last Frame Feature adjustable to allow player to keep shooting as long as he scores Strikes. Formica playfield. Giant pins. Hinged playfield, pin-hood and doors. Quiet operation. Sturdy, trouble-free mechanism.

## Bally MON-RIDE FASTEST MONEY-MAKER EVER BUILT IN KIDDY-RIDE CLASS



WITH Bally [] [] [] [] []

EARN MORE MONEY

## Famous IN-LINE SCORING Features Plus Exciting BUMP-BUTTON

Famous IN-LINE Score Features plus exciting BUMP-FEATURE that allows player to bump or jiggle game without lighting "ti