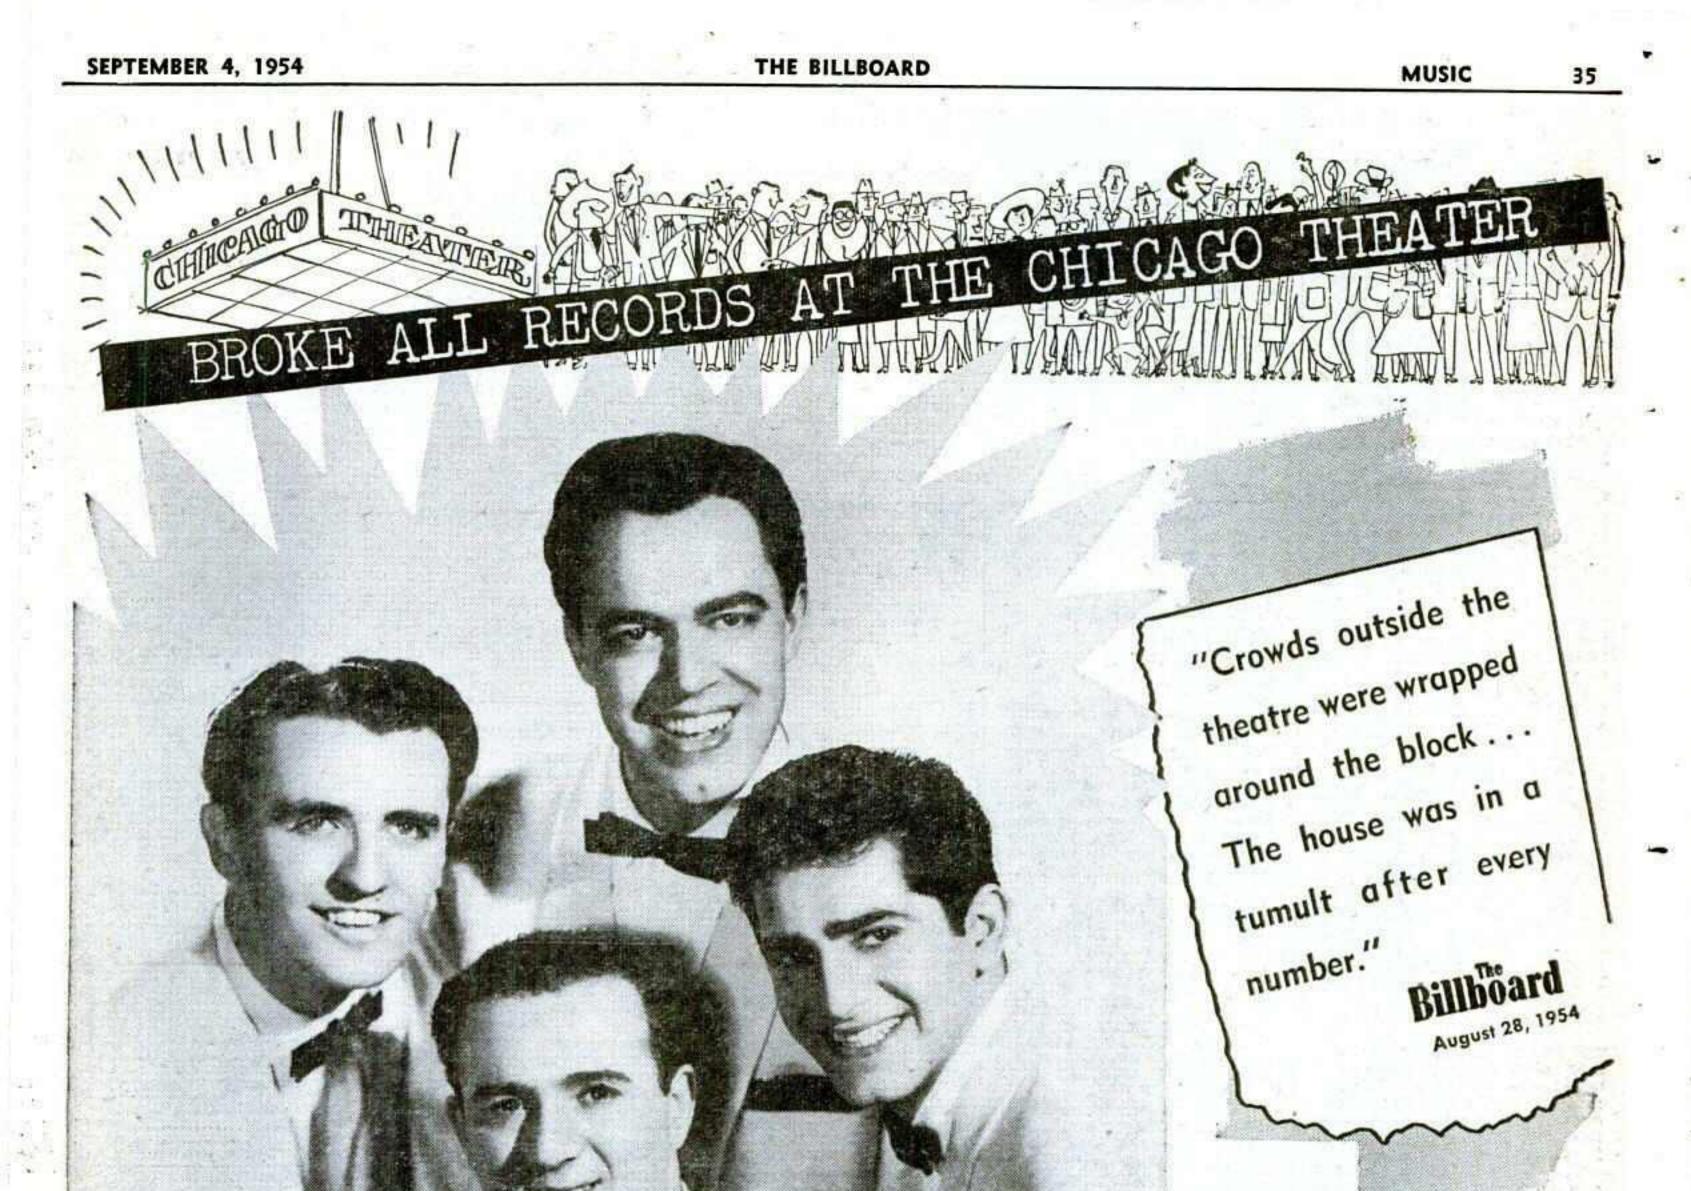

t again, this time with fractured ribs. . . . And there's the surprise announcement that Wally Cox may take over pro tem for David Wayne as Sakini in "Teahouse of the August Moon."

> Other new signatures to go down on paper for fall Broadway plans this week include James Gregory's for "Fragile Fox," Jennifer Jones' for "Portrait of a Lady," Daniel Labielle's for "Fanny," Lonny Chapman's for "The Traveling Lady," Whitford Kane's to direct "Cock O' the Roost," and Patricia Jenkins', Lucille Patton's and Fran Keegan's as replacements for the reopening "Fifth Season."

> Notes for balletomanes: Ballets Espagnols will open in late Octo-ber for a limited engagement thru November at Broadway's Hellinger Theater. . . The New York City Ballet kicks off August 31 with two new ballets during the





The TO DECCA RECORDS: You've been wonderful, belated, but sincere, congratulations on your tremendous 20th Anniversary. Thanks to everyone who helped make it a big Four Aces year CURRENT RELEASE Special thanks to Nate Platt, of the Chicago Theatre, and Harry DREAM Levine, of the N. Y. Paramount. and Personal Management **IT SHALL** HERB KESSLER



# Toast of the Town (Color TV)

36

Emsee, Ed Sullivan. Acts: Eartha Kitt, Nanci Crompton, John Raitt, Janis Paige, Miss Malta and Company, the Bogdattis and the Andreas. Director-choeographer, John Wray. Producers, Ed Sullivan and Marlo Lewis. Musical director, Ray Bloch. Announcer, Art Hannes, Sets, Nelson Baume. Executive producer in charge of color, Richard Lewine. Sponsor, Lincoln-Mercury division of the Ford fotor company thru Kenyon & Ec