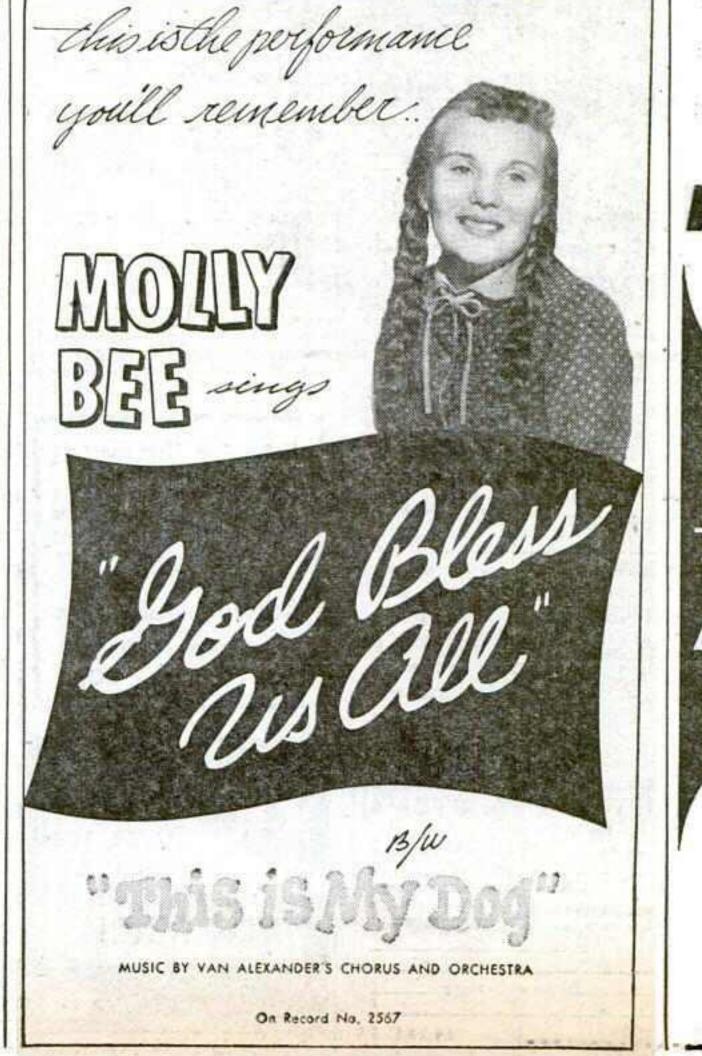

# Cycle Swings Around Again to Kid Talent

By JOE MARTIN

NEW YORK, Aug. 8. - The tempest stirred up in the entertainment world recently by the Brucie Weil recording of "God Bless Us All" and the quick follow-up records issued by other companies is seen as another sign pointing to a show business period in which child performers ney, Andrew Wideman and othare top attractions. While the in-dustry has always found room for tion, too, altho only in dramatic kid performers, the last time work, is Brandon De Wilde, youngsters really hit the big time Jennie Heeht is still another kid was the era in which such names dramatic performer who seems as Shirley Temple, Judy Garland, headed for stardom. Bobby Breen, Baby Rose Marie The current att ol and others were big box office.

Within the past year Jimmy Boyd hit stardom via his "I Saw Mommy Kissing Santa Claus" recording. On the horizon now are such youngsters as Weil, Gayla Peevey, Sunshine Ruby, Ricky Vera, Baby Pam, Molly Bee, Rita Fay, Jeanie Dell, Bill Jo Moore, Little Barbara Sanson, Jill Whit-

The current attention being (Continued on page 14)

Expect a full-dress congres-

tho it's not being advertised yet,

terests as well as fee-TV groups