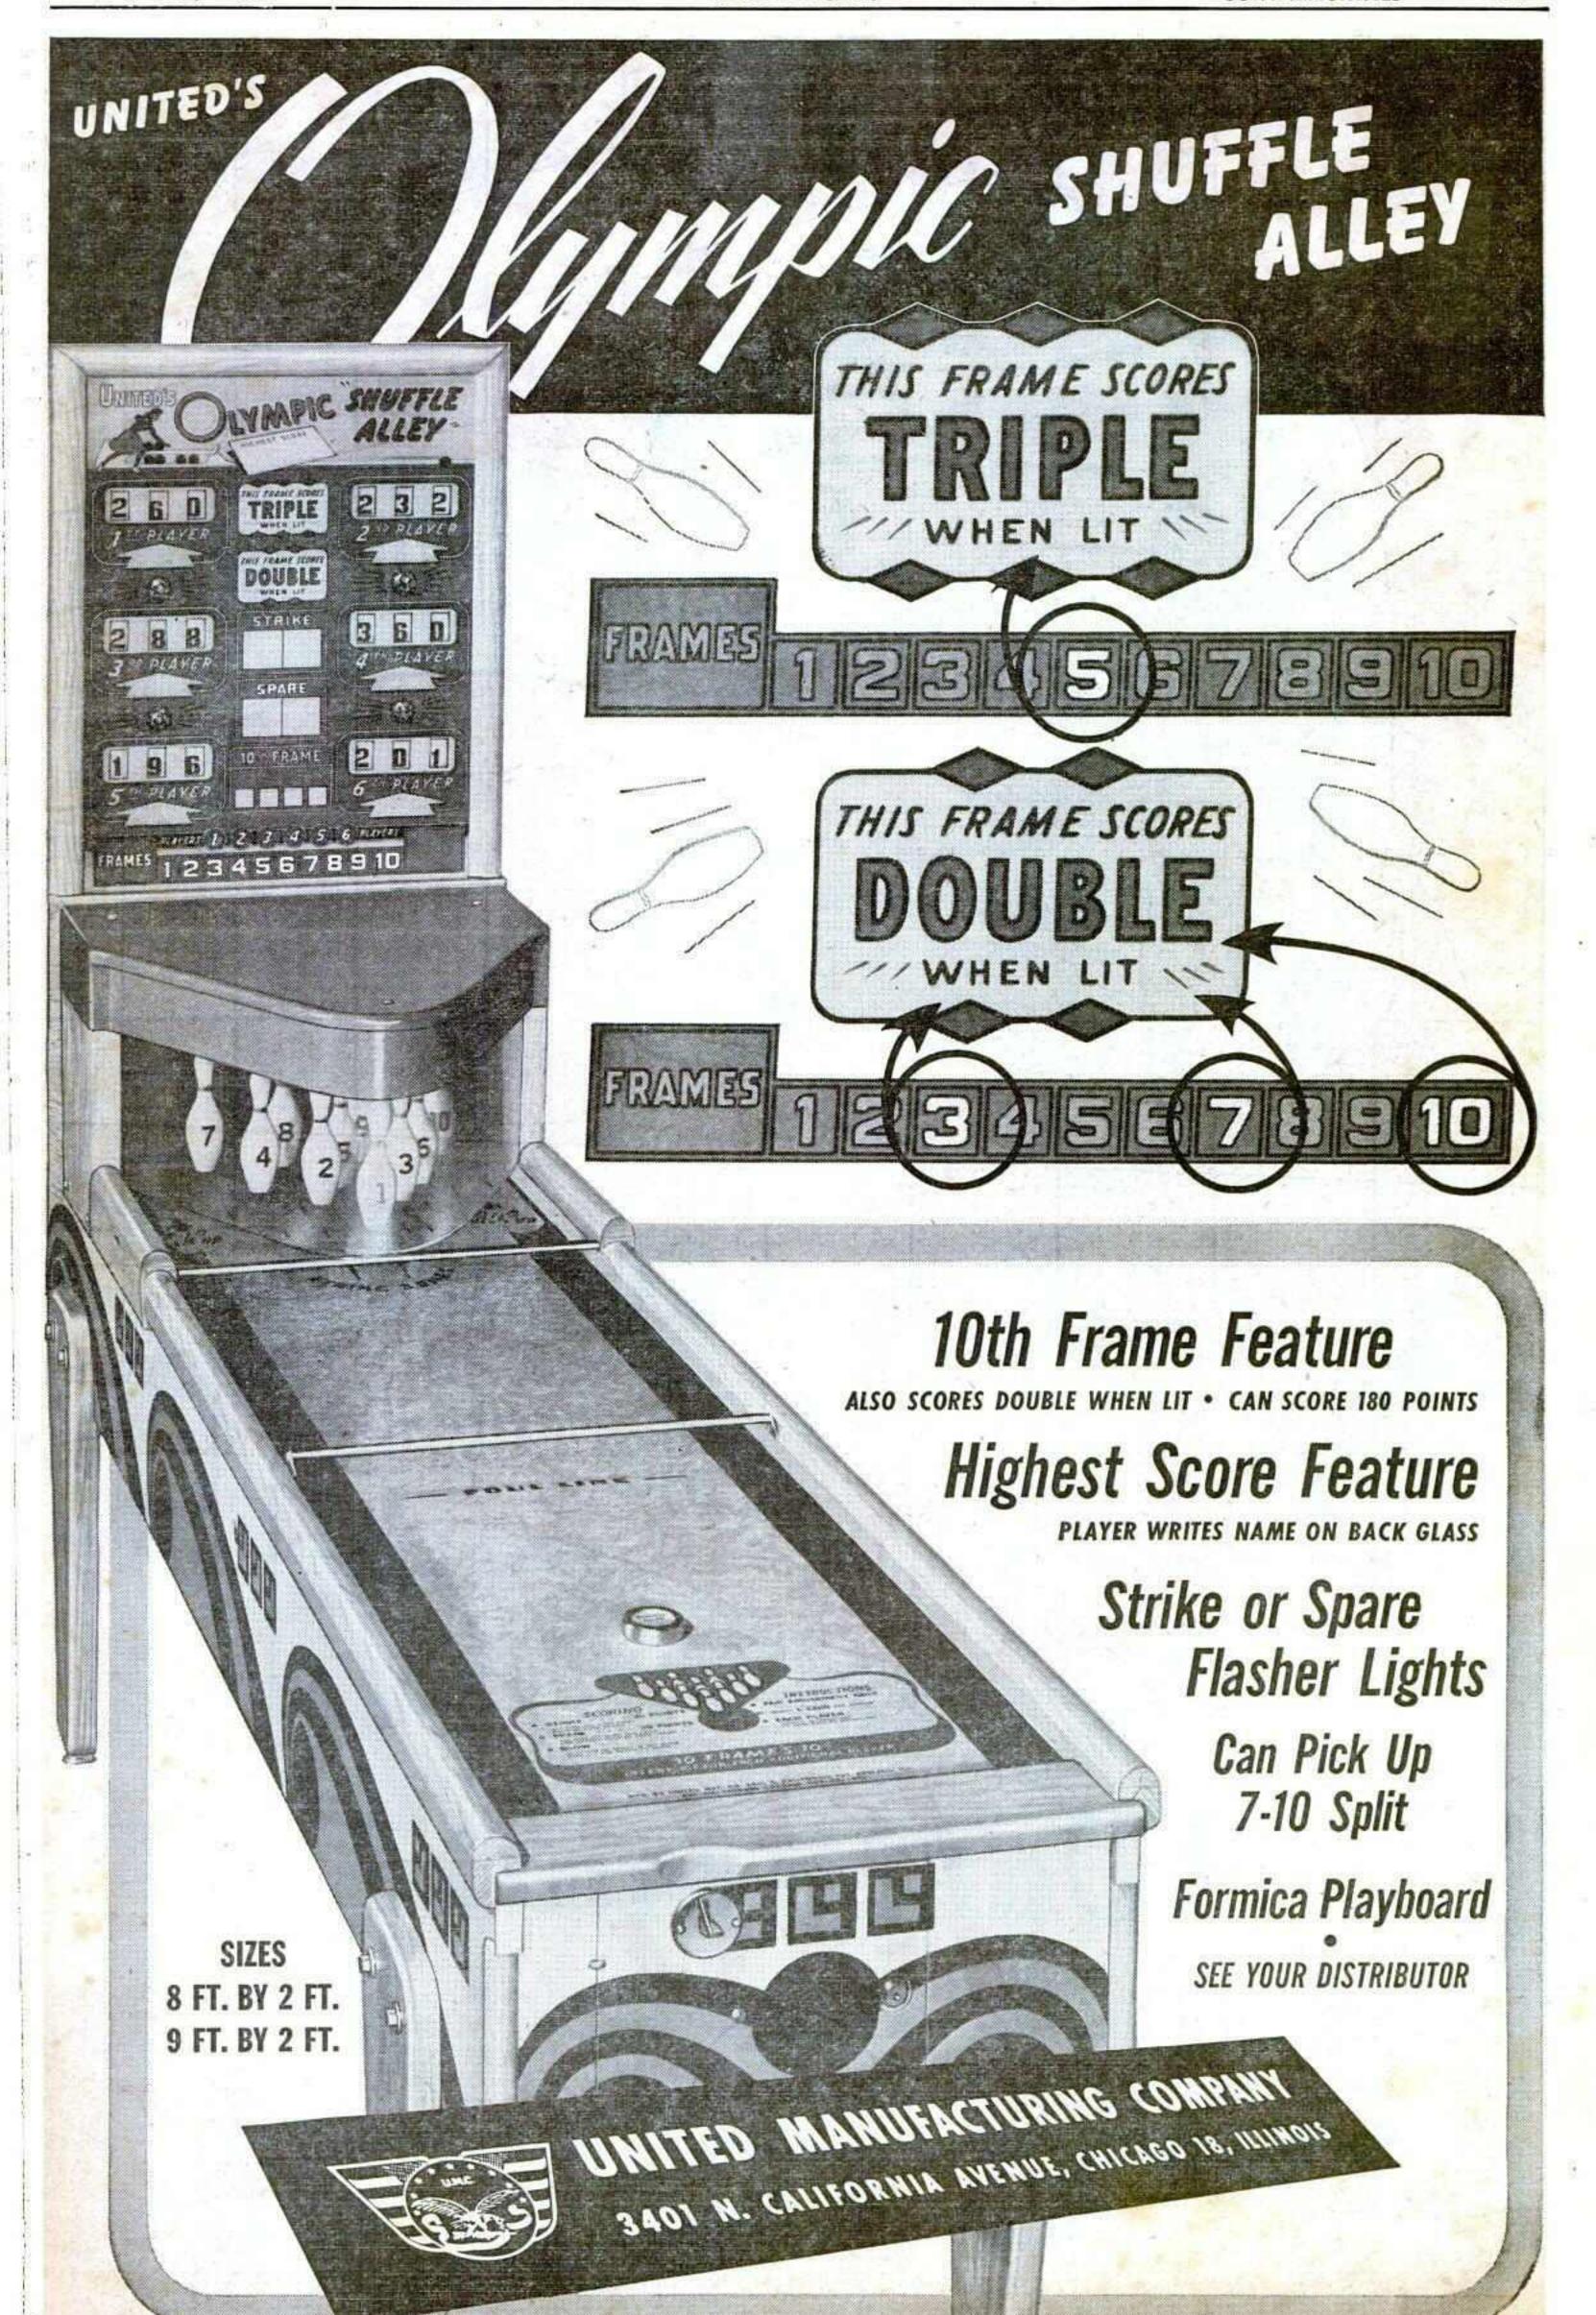

Feature . . .

Player in 10th Frame can Add up to 270 **Points to Total Score!** 

> Copyrighted material THE PART OF THE PA



MACHINE COMPANY

1725 West Diversey Blvd., Chicago 14, III.

5. A. CARD

AMAZING new shifting, overlapping 5 cards in 1 is
greatest play-stimulating selection-feature
ever created. Players can select and re-select for maximum
scoring-advantage. Result: biggest in-line earnings in history.

Get your share . . . get YACHT CLUB. See your

Bally distributor . . . or write

Bally Manufacturing Company, 2640 Belmont

Avenue, Chicago 18, Illinois

- In-Line Scores
- Super-Line Scores
- 2-In-Line Scores
- Advancing Scores
- Guaranteed Scores
- Spot Roll-Overs
- Extra-Balls
- Gorgeous Glass
- Brilliant Playfield
- Colorful Cabinet
- Perfect Mechanism

Bally

MACHIE CILID









America's finest and most complete music systems