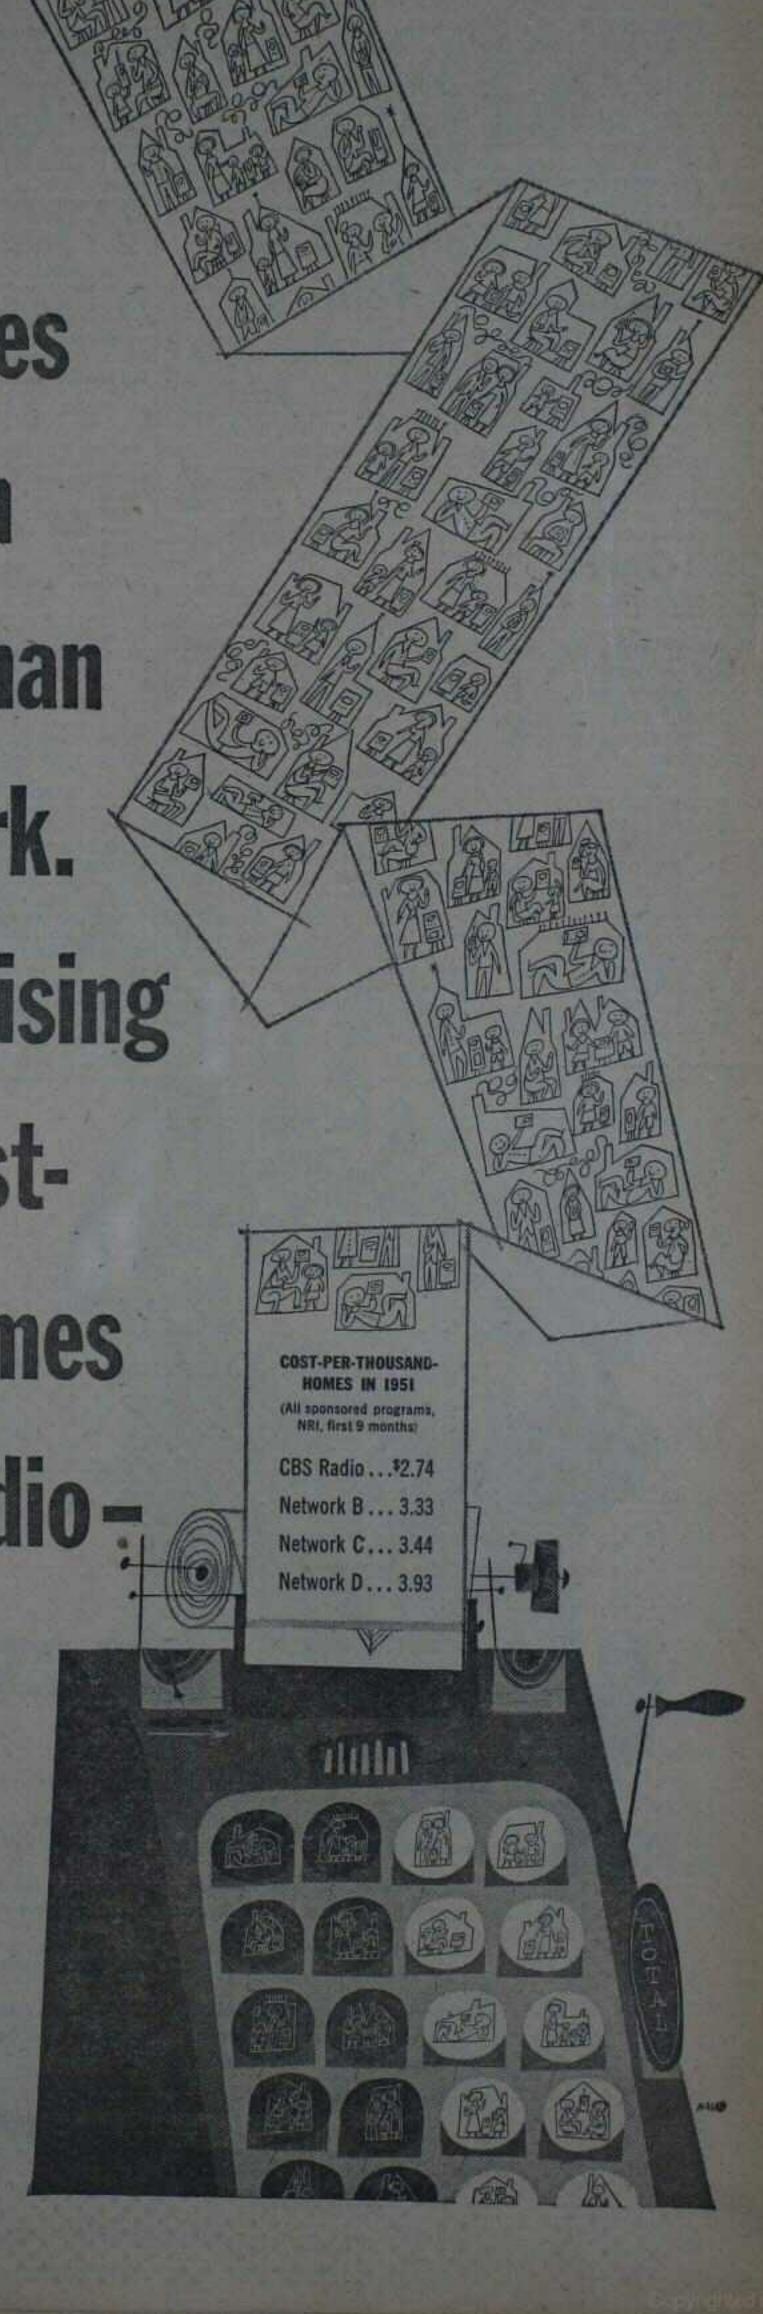

lot on the Columbia Broadcasting System during the season of 1952 153 tem during the season of 1952-53.

His sponsor figures Benny will be able to do an alternate week on radio.

NEW YORK, Dec. 1 .- All tele- ated. Future cases, the memo

Television Breadcasters, Davidson Taylor, of NBC, was a member of the Committee.

#### Text of Memo

"I am sick and tired of receiving justified criticisms of NBC television programs where bad taste is concerned. It is fully acceptable to me that sometimes NBC is smeared for the bad judgment of NEW YORK, Dec. 1 .- Crosley other broadcasters. It is not ac-







When you add it all up...

CBS Radio reaches more people with more economy than any other network. It delivers advertising at the lowest costper-thousand-homes in all network radiolowest by 18%.



### Struggle to Plug 11/2 Hour Gap In CBS Sat. Night TV Sked

week was considering revamping not be sustained.

With Robert Q. Lewis, who presched to hype Miss Emerson, programing line-up as the result cedes "Songs" in the 9:30-10 p.m.

NEW YORK, Dec. 1.—The Co-sponsors will be December 29, the femsee of an hour and a half lumbia Broadcasting System this after which it most likely will extravaganza type presentation.

of cancellations by Sterling Drug slot already canceled, CBS-TV now ment at \$4,400 a week. and Carter Products of their seg-ments of "Songs for Sale." Pro-half of open Saturday night time. "Broadway's Best," on hand which ments of "Songs for Sale." Pro- half of open Saturday night time. "Broadway's Best," on hand which cast program, "Voice of Firestone," the practice sugge