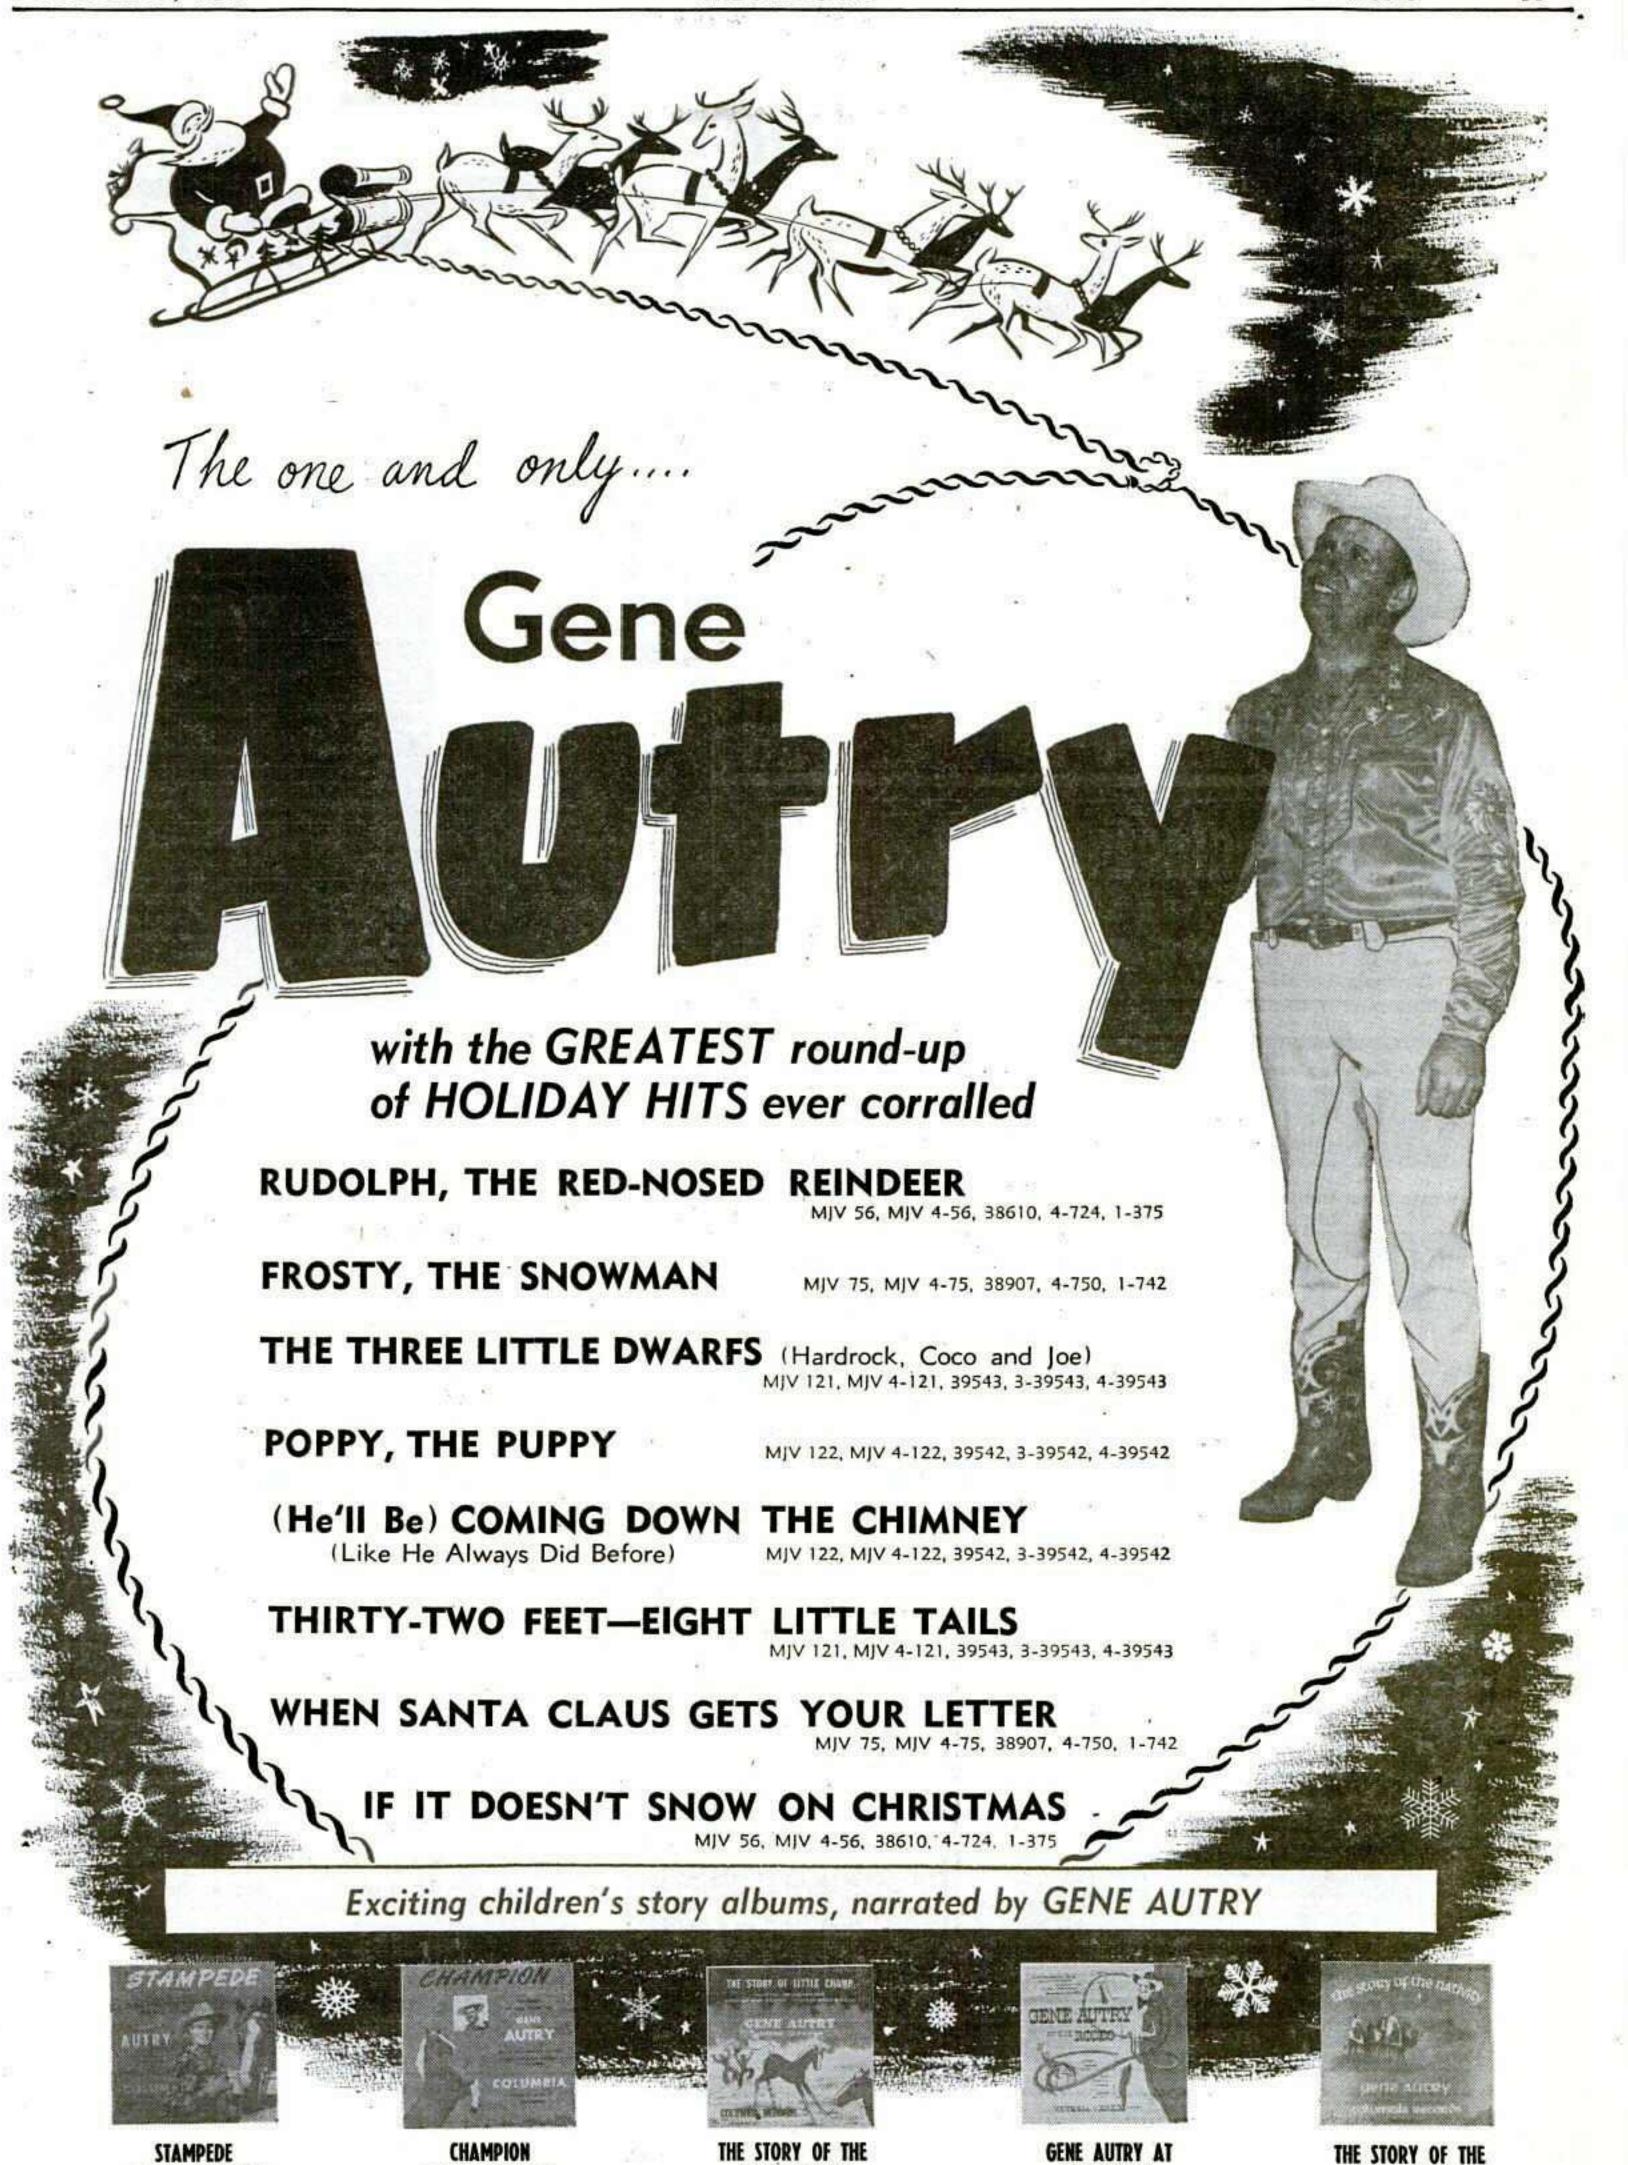

| Week        | ALWAYS LATELefty Frizzell                                                                       |
|       | OSITIO<br>Last | 200         |                                                                                                 |

POSITION Weeks | Last | This to date | Week | Week 1. ALWAYS LATE ..... Lefty Frizzell ..... Mom and Dad's Waltz Col(78)20837; (45)4-20837; 2. MOM AND DAD'S WALTZ.....Lefty Frizzell ..... Col(78)20837; (45)4-20837; 4. I WANT TO PLAY HOUSE WITH 6. I WANT TO BE WITH YOU (33)3-20799-BM1 5 — 7. UNWANTED SIGN UPON MY HEART ..... Hank Snow .....

8. TRAVELIN' BLUES .....Lefty Frizzell .....

Your Locket Is My Broken Heart

May How to the said

Coming Up

Copyrighted material

.....V(78)21-0498; (45)48-0498-BMI

Col(78)20842; (45)4-20842;





MJV 62, MJV 4-62

MIV 55, MIV 4-55

COLUMBIA OD RECORDS

LITTLE CHAMP

MJV 104, MJV 4-104

THE RODEO

MJV 90

for music that sends them . . . to you!

NATIVITY

MJV 82, MJV 4-82

# RAYMAR XMAS SPECIALS!

DEALERS—OPERATORS
ALL THE RECORDS YOU NEED, ON ANY SPEED, IN ANY QUANTITY, WHEN YOU NEED IT ... AT 5¢ ABOVE WHOLESALE COST. ALL LP'S—45 & 78 ALBUMS-33 1/3 DISCOUNT.

NEEDLE SPECIALS

RUBYPOINT NEEDLES... 60c EACH: \$7.00 PER DOZEN (List Price, \$3.50 Ea.) RECOTON NEEDLES..... \$5.00 FOR 50 PKGS. @ 25c (List Price, \$12.50) SUPER MERITONE NEEDLES . \$4.50 FOR 50 PKGS. @ 25c (List Price, \$12.50) FIDELITONE NEEDLES (FLOAT) 50c LIST CARD. CARD OF 24.......\$5.85 FIDELITONE DE LUXE-\$1.00 LIST PRICE-12 TO CARTON...... 5.40 FIDELITONE NYLON — \$1.25 LIST PRICE—12 TO CARTON...... 6.75 FIDELI