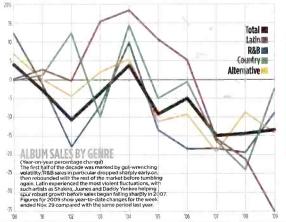

# FEATURES

47 THE YEAR IN MUSIC 2009 The year's highlights include Taylor Swift as the top non-artist and Madonna's Stir & Sweet trek as the top tour.

COVER STORY THE DECADE IN MUSIC Call it the decade of our discontent. An analysis of what happened, with insight from top decision-makers