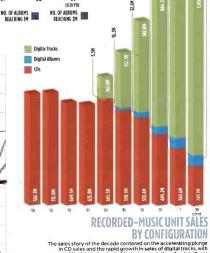

nerate blockbuster unit sales of 2 million fell sharply from 32 in 2000 to just four in 2008, with only two titles reaching that sales milestone through the first 11 months of 2009. Tellingly, the number of albums to generate sales of \$00,000 in 2008 was far short of the number of titles that sold 1 million in 2001.









208



MARKET SHARE

Sony merged with (and eventually took over) BMG, but that didn't stop Universal Music Group from a dominant U.S. market position. Although this chart shows a decline for the indies, that sector would have grown from 16.3% in 2000 to 23.4% today if major-affiliated indies were included. The 2000 chart shows U.S. album sales, while the chart for 2009 Includes track-equivalent album sales, where 10 digital tracks equal an album.

2.88

MO.08

58.9M



## most of the latter dominated by just one retailer-Apple's iTunes store. The much slower growth In sales of digital albums demonstrated that the digital market's primary appeal for consumers is the ability to cherry-pick tracks.

REACHING 500.000



| B        | TOP ART                   |             |
|----------|---------------------------|-------------|
|          | OF THE DEC                | CADE        |
| RANK     | ARTIST                    | ALBUM SALES |
| 1        | Eminem                    | 32,241,000  |
| 2        | The Beatles               | 30,182,000  |
| 3        | Tim McGraw                | 24,769,000  |
| 4        | Toby Keith                | 24,469,000  |
| 5        | Britney Spears            | 22,969,000  |
| 6        | Kenny Chesney             | 22,034,000