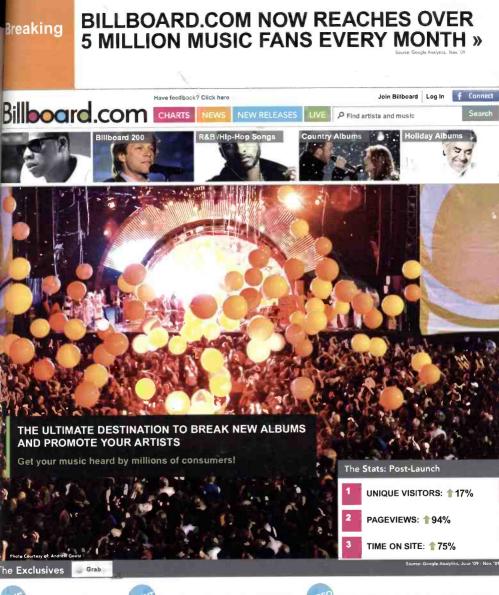

# Online COM EXCLUSIVES

Visit Billboard com to explore the Decade in Music charts, listen to all of the charting songs and albums and watch stars like Adam Lambert, Alicia Keys and Ozzy Osbourne reveal their favorite music of the year and decade