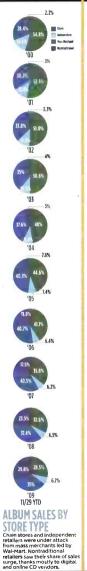

was far short of the number of titles that sold 1 million in 2001.









208



MARKET SHARE

Sony merged with (and eventually took over) BMG, but that didn't stop Universal Music Group from a dominant U.S. market position. Although this chart shows a decline for the indies, that sector would have grown from 16.3% in 2000 to 23.4% today if major-affiliated indies were included. The 2000 chart shows U.S. album sales, while the chart for 2009 Includes track-equivalent album sales, where 10 digital tracks equal an album.

2.88

MO.08

58.9M



## most of the latter dominated by just one retailer-Apple's iTunes store. The much slower growth In sales of digital albums demonstrated that the digital market's primary appeal for consumers is the ability to cherry-pick tracks.

REACHING 500.000



| B        | TOP ART                   |             |
|----------|---------------------------|-------------|
|          | OF THE DEC                | CADE        |
| RANK     | ARTIST                    | ALBUM SALES |
| 1        | Eminem                    | 32,241,000  |
| 2        | The Beatles               | 30,182,000  |
| 3        | Tim McGraw                | 24,769,000  |
| 4        | Toby Keith                | 24,469,000  |
| 5        | Britney Spears            | 22,969,000  |
| 6        | Kenny Chesney             | 22,034,000  |
| 7        | Linkin Park               | 21,421,000  |
| 8        | Nelly                     | 21,232,000  |
| 9        | Creed                     | 20,594,000  |
| 10       | Jay-Z                     | 20,424,000  |
| 11       | Nickelback