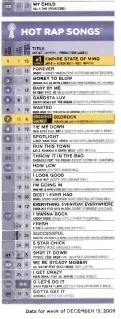

|
|    |     |    |                                                                                                                                                                                                                                                                                                                                                                                                                                                                                                                                                                                                                                                                                                     |



# NEW NO. 1s FOR KELLY, HOUSTON

Veteran artists and Adult R&B Top R&B/High With the except 1992, each of K "United" also five on that list. Whitey Huo as "Million Publis as The Dura" in These Dura" in

Veteran artists celebrate No. 1s on Top R&B/Hip-Hop Albums and Adult R&B this week. R. Kelly earns his 1 th chart-topper on Top R&B/Hip-Hop Albums as "Unlittled" shifts 114,000 units. With the exception of his delut album, "Bort into the 90%," in 1992, each of Kelly's studio albums have reached the top rung: "Unlittled" also lands at No. 4 on the Billboard 200, his 11th top five on that list.

Whitney Houston leads Adult R&B for the first time in sixyears as "Million Dollar Bill" inclues 2-1. The track is Houston's second single from "1 Look to You" and her first No. 1 since "One of Those