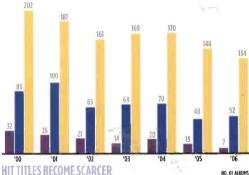

**71,500 concert goers**. Or Reliant Arena with **25,000 square feet** and a seating **capacity for up to 8,500**. Both venues can be configured to fit your event's needs, our marshalling area is the largest in Houston, we have **26,000 parking spaces**, with a seasoned staff that gets rave reviews and plenty of encores. If you want **big ticket sales** and a worry-free gig, play Reliant Park.

ww.americanradionistorv.com



RELIANTPARK.COM/ LIVE

Booking Information - Jeff Gaines at 832.667.1771 or fax 832.667.1769.



The DECADE In Music SOUNDSCAN CHARTS

After a decade of unprecedented sales growth in the '90s, the recording industry entered the new millennium with the wind at its back, only to flounder as new digital technologies disrupted traditional business models. By Ed Christman



HIT TITLES BECOME SCARCER

As overall album sales plunged during the decade, the number of titles that could generate blockbuster unit sales of 2 million fell sharply from 32 in 2000 to just four in 2008, with only two titles reaching that sales milestone through the first 11 months of 2009. Tellingly, the number of albums to generate sales of \$00,000 in 2008 was far short of the number of titles that sold 1 million in 2001.









208



MARKET SHARE

Sony merged with (and eventually took over) BMG, but that didn't stop Universal Music Group from a dominant U.S. market position. Although this chart shows a decline for the indies, that sector would have grown from 16.3% in 2000 to 23.4% today if major-affiliated indies were included. The 2000 chart shows U.S. album sales, while the ch