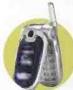

#### SAMSUNG SYNC

Samsung's Sync offered by Cingular. Newest on the block, it contains Microsoft's digital rights management technology, allowing it to play subscription-music tracks, as well as a 2-megapixel camera and Bluetooth.