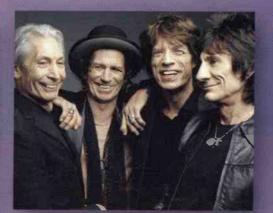

#### Stones Set Record Tour Gross

What better for the "world's biggest rock band" than historic gate receipts to back up its billing? The Rolling Stones recaptured the "top-grossing tour ever" mantle from U2 in 2006 by raking in \$437

million on its A Bigger Bang tour. Strong sales for the Stones reflected a big year for the touring business in general, which saw revenue jump 35% during the last 12 months, after two consecutive flat years. In addition to the Stones, business was buoyed by successful treks from Tim McGraw and Faith Hill, U2 and Barbra Streisand, among others. (See story, page YE-8.)