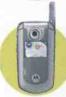

LG's Fusic, offered by Sprint. Contains the first internal FM tuner of any U.S. phone, dedicated music-player buttons and external stereo speakers.

Nokia's N91. Not yet offered by any U.S. operator. Features 4 GB of memory for up to 3,000 tracks, WMA support and music-management software.