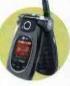

2. MOTOROLA RAZR V3M 1.01 million

3. MOTOROLA E815 810,000

4. SONY-**ERICSSON** 7520A 700.253

5. LG VX8100 569,000