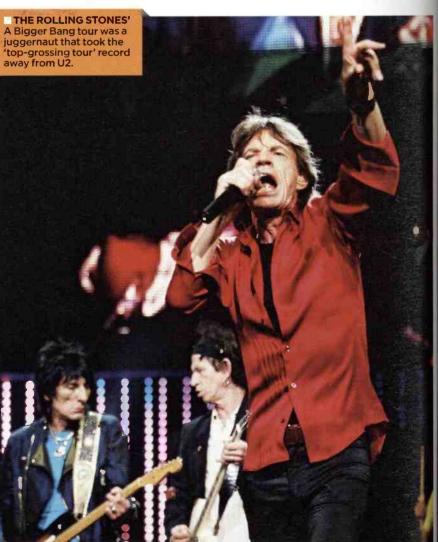

#### Stones Set Record Tour Gross

What better for the "world's biggest rock band" than historic gate receipts to back up its billing? The Rolling Stones recaptured the "top-grossing tour ever" mantle from U2 in 2006 by raking in \$437

million on its A Bigger Bang tour. Strong sales for the Stones reflected a big year for the touring business in general, which saw revenue jump 35% during the last 12 months, after two consecutive flat years. In addition to the Stones, business was buoyed by successful treks from Tim McGraw and Faith Hill, U2 and Barbra Streisand, among others. (See story, page YE-8.)