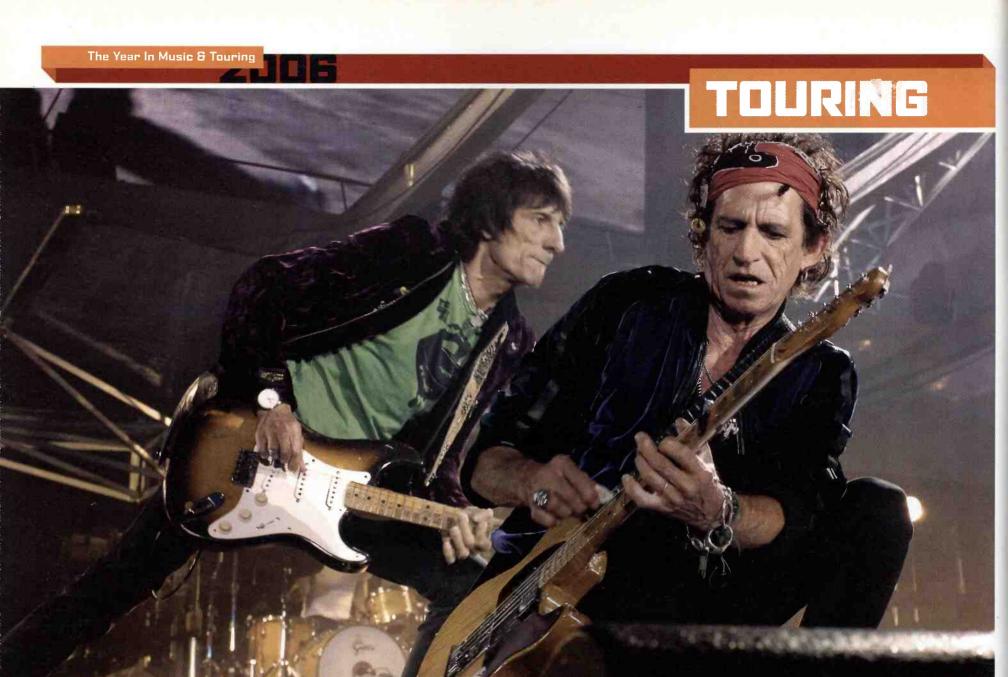

#### Stones Set Record Tour Gross

What better for the "world's biggest rock band" than historic gate receipts to back up its billing? The Rolling Stones recaptured the "top-grossing tour ever" mantle from U2 in 2006 by raking in \$437

million on its A Bigger Bang tour. Strong sales for the Stones reflected a big year for the touring business in general, which saw revenue jump 35% during the last 12 months, after two consecutive flat years. In addition to the Stones, business was buoyed by successful treks from Tim McGraw and Faith Hill, U2 and Barbra Streisand, among others. (See story, page YE-8.)