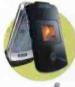

#### SAMSUNG SYNC

Samsung's Sync offered by Cingular. Newest on the block, it contains Microsoft's digital rights management technology, allowing it to play subscription-music tracks, as well as a 2-megapixel camera and Bluetooth.