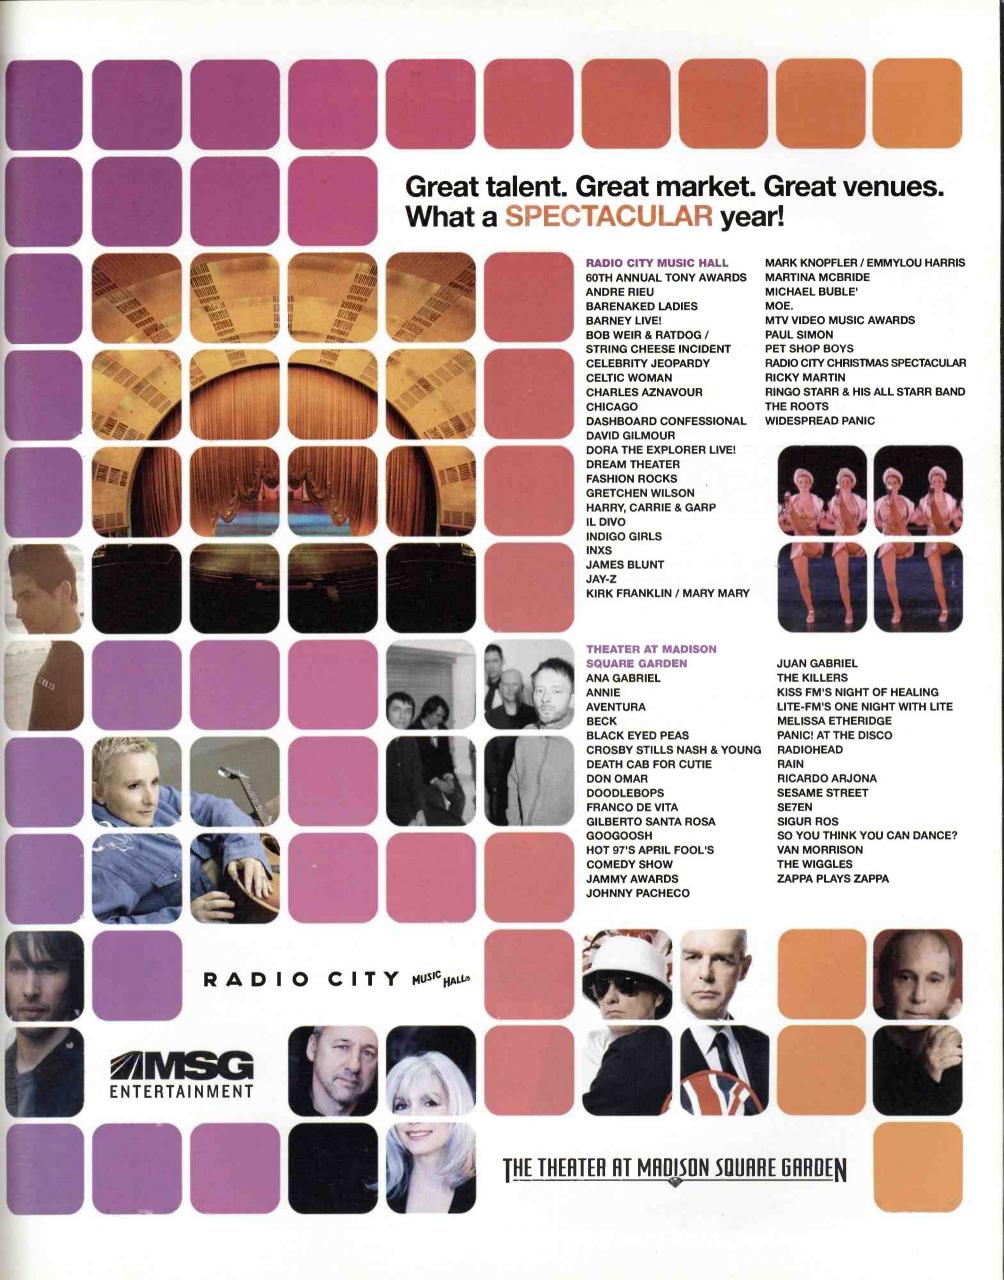

ORMING ART        | s, FORT LAU     | DERDALE            |
| 8   | \$9,202,465    | 2,700                            | 166,677             | 240,755           | 95              | 3                  |
|     | \$8,415,739    | DODGE THEATRE, PHO               | ENIX                |                   | - X - 1         | -                  |
|     | 40,413,739     | 5,000                            | 199,666             | 328,830           | 81              | 15                 |
| 10  | \$8,051,519    | BEACON THEATRE, NE               | W YORK              |                   |                 | - 51               |
|     | 40,001,013     | 2,900                            | 136,605             | 151,208           | 52              | 33                 |



WHERE STARS

EARN THEIR STRIPES





#### TOP 25 PROMOTERS

RANKED BY GROSS. COMPILED FROM BOXSCORES NOV. 16, 2005 THROUGH NOV. 14, 2006

| NAMEDIA | JI                               |                                       |                     |              | THROUGH NOV. 14, 2006 |
|---------|----------------------------------|---------------------------------------|---------------------|--------------|-----------------------|
|         | TOTAL<br>GROSS<br>ALL PROMOTIONS | PROMOTER Total Gross, Sole Promotions | Total<br>Attendance | No. of Shows | No. of Sellouts       |
| 1       | \$2,265,283,880                  | LIVE NATION                           |                     |              |                       |
|         | 4.,200,200,000                   | \$1,803,787,216                       | 38,260,947