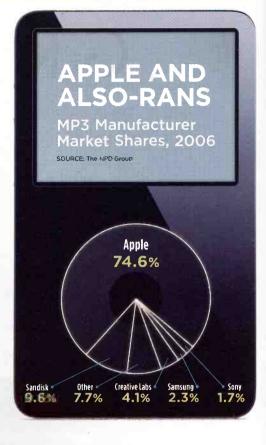

# **iWin**

Chalk up another victory for the status quo. When it comes to competition in the digital music market in 2006, Apple Computer obliterated the competition. Again. As much as the world is ready for another story, talk of iPod killers, unlimited subscription services and OTA downloading-or at least substantial success for any of themwill have to wait another year. Steve Jobs and company easily trumped all comers in the music space over the last 12 months. Now comes the piling-on: Piper Jaffray analyst Gene Munster is forecasting that the company could ship a record 16 million iPods during its December quarter. And as market-share data from NPD group illustrates, Apple is on pace to improve its dominating performance in 2005.

soundtrack bar.

multiplayer gaming.

all in November.

STORIES OF '06

With Sony's PlayStation3, Nintendo's Wii and Microsoft's Xbox 360 now all in the marketplace, the battle for next-generation videogame console supremacy has officially started. Sony still holds the lead with a 60% market share, followed by Microsoft and Nintendo's 20% each.