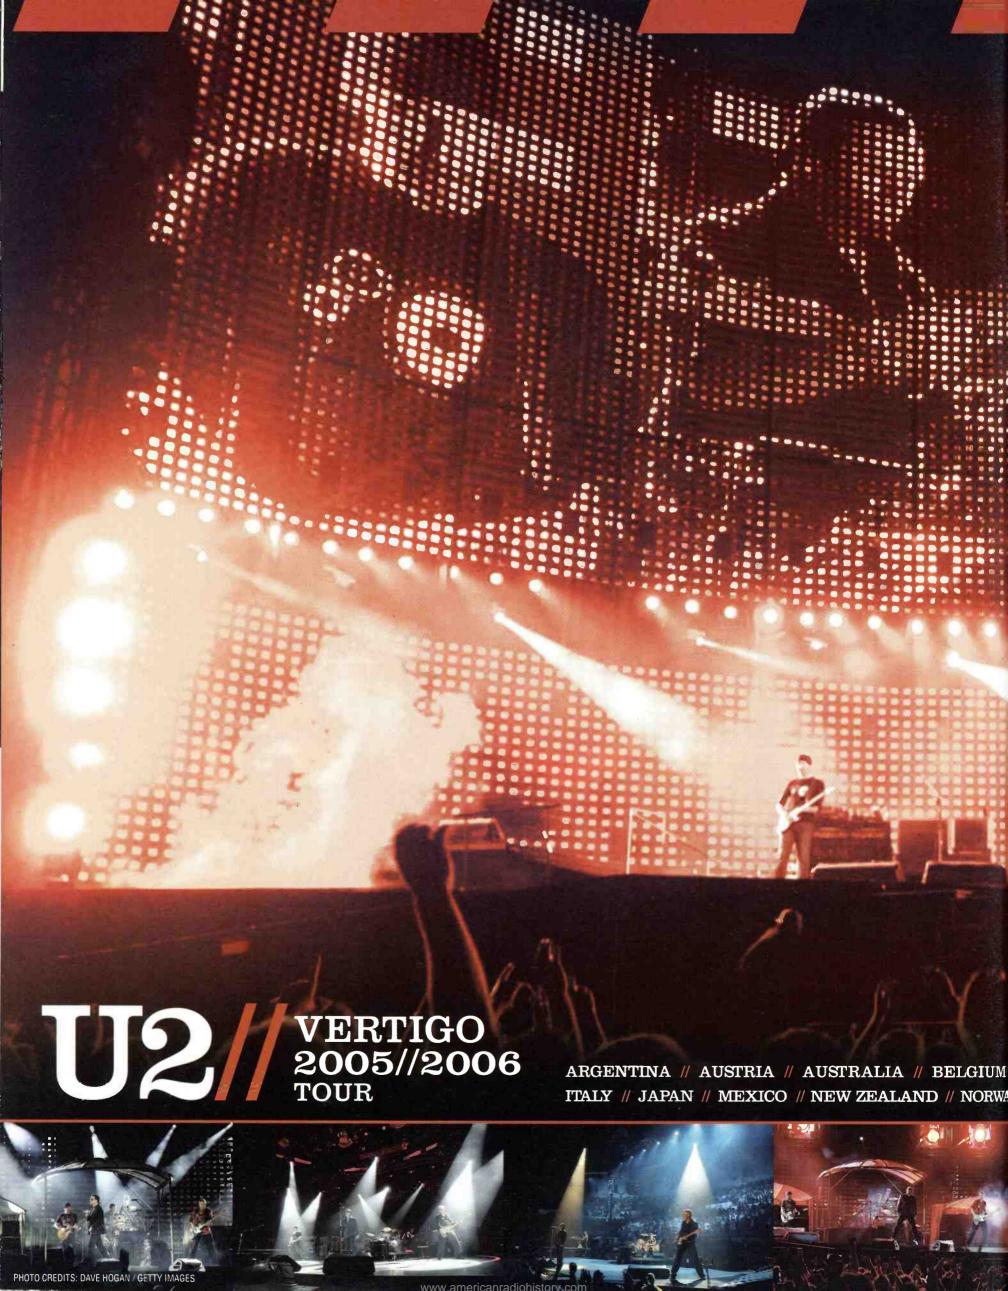

#### Stones Set Record Tour Gross

What better for the "world's biggest rock band" than historic gate receipts to back up its billing? The Rolling Stones recaptured the "top-grossing tour ever" mantle from U2 in 2006 by raking in \$437

million on its A Bigger Bang tour. Strong sales for the Stones reflected a big year for the touring business in general, which saw revenue jump 35% during the last 12 months, after two consecutive flat years. In addition to the Stones, business was buoyed by successful treks from Tim McGraw and Faith Hill, U2 and Barbra Streisand, among others. (See story, page YE-8.)