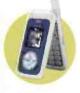

# **HANDSET HEAT**

Roughly one of every eight phones sold in the United States this year through October can store and play music files like an MP3 player, according to data from the NPD Group. So which ones ruled the '06 roost? It depends on your parameters. Below, we present the five music phones that shined in terms of raising the bar of functionality and the five that sold the best. Some came close to both: The LG Chocolate came in 11th and the Fusic 16th. The Sync came too late for sales to be tracked, and the N91 and XpressMusic aren't yet available from U.S. operators.

## LG CHOCOLATE

LG's Chocolate offered by Verizon Wireless. Features an iPod-like design, WMA support and up to 2 GB of storage with a removable memory card.