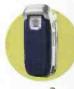

## LG CHOCOLATE

LG's Chocolate offered by Verizon Wireless. Features an iPod-like design, WMA support and up to 2 GB of storage with a removable memory card.