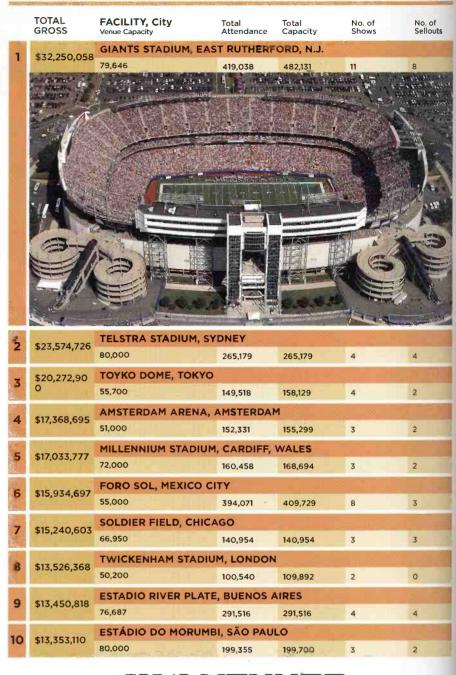

#### Stones Set Record Tour Gross

What better for the "world's biggest rock band" than historic gate receipts to back up its billing? The Rolling Stones recaptured the "top-grossing tour ever" mantle from U2 in 2006 by raking in \$437

million on its A Bigger Bang tour. Strong sales for the Stones reflected a big year for the touring business in general, which saw revenue jump 35% during the last 12 months, after two consecutive flat years. In addition to the Stones, business was buoyed by successful treks from Tim McGraw and Faith Hill, U2 and Barbra Streisand, among others. (See story, page YE-8.)