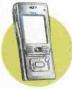

## LG CHOCOLATE

LG's Chocolate offered by Verizon Wireless. Features an iPod-like design, WMA support and up to 2 GB of storage with a removable memory card.