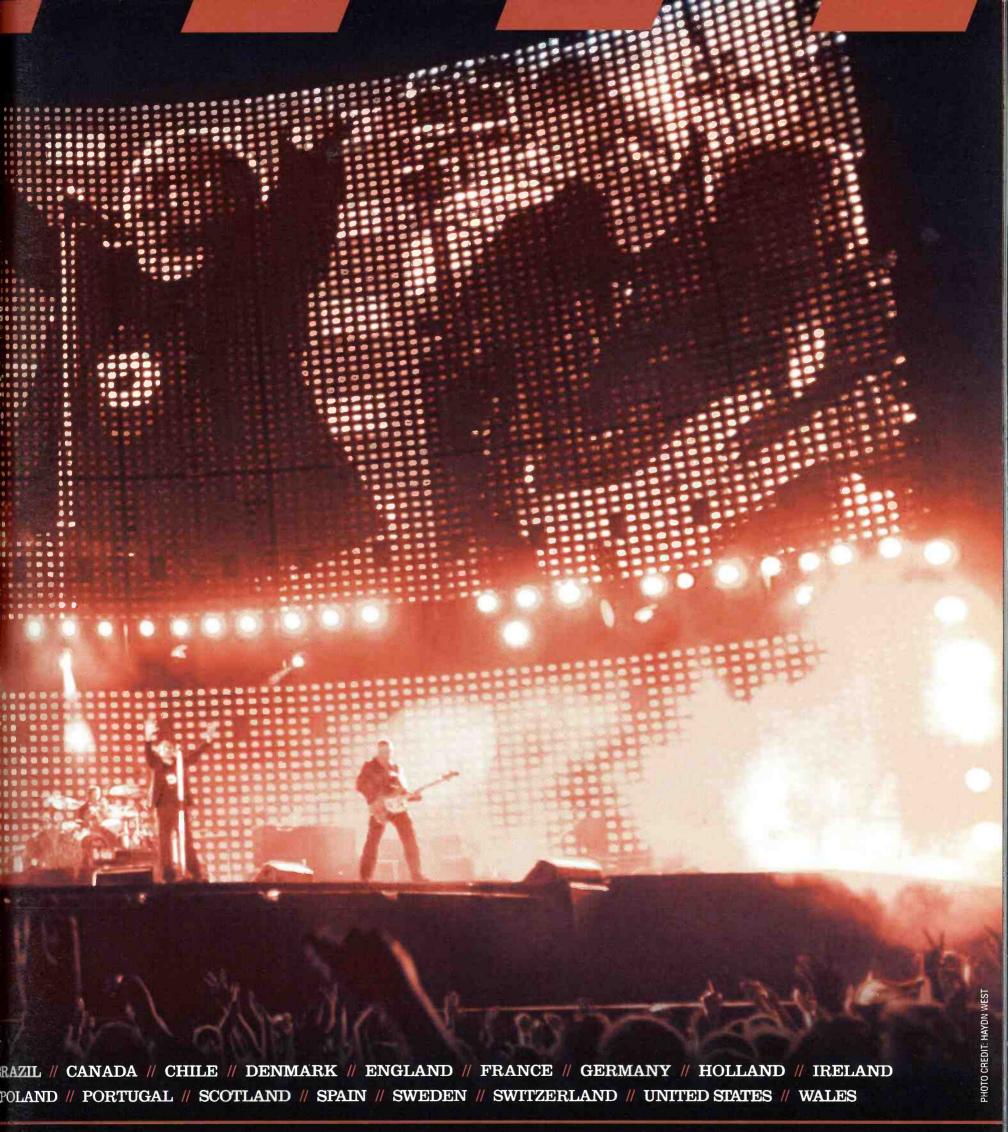

#### Stones Set Record Tour Gross

What better for the "world's biggest rock band" than historic gate receipts to back up its billing? The Rolling Stones recaptured the "top-grossing tour ever" mantle from U2 in 2006 by raking in \$437

million on its A Bigger Bang tour. Strong sales for the Stones reflected a big year for the touring business in general, which saw revenue jump 35% during the last 12 months, after two consecutive flat years. In addition to the Stones, business was buoyed by successful treks from Tim McGraw and Faith Hill, U2 and Barbra Streisand, among others. (See story, page YE-8.)