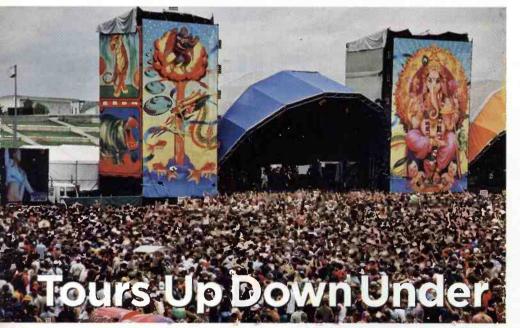

#### Stones Set Record Tour Gross

What better for the "world's biggest rock band" than historic gate receipts to back up its billing? The Rolling Stones recaptured the "top-grossing tour ever" mantle from U2 in 2006 by raking in \$437

million on its A Bigger Bang tour. Strong sales for the Stones reflected a big year for the touring business in general, which saw revenue jump 35% during the last 12 months, after two consecutive flat years. In addition to the Stones, business was buoyed by successful treks from Tim McGraw and Faith Hill, U2 and Barbra Streisand, among others. (See story, page YE-8.)