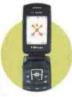

# **HANDSET HEAT**

Roughly one of every eight phones sold in the United States this year through October can store and play music files like an MP3 player, according to data from the NPD Group. So which ones ruled the '06 roost? It depends on your parameters. Below, we present the five music phones that shined in terms of raising the bar of functionality and the five that sold the best. Some came close to both: The LG Chocolate came in 11th and the Fusic 16th. The Sync came too late for sales to be tracked, and the N91 and XpressMusic aren't yet available from U.S. operators.

LG's Fusic, offered by Sprint. Contains the first internal FM tuner of any U.S. phone, dedicated music-player buttons and external stereo speakers.

Nokia's N91. Not yet offered by any U.S. operator. Features 4 GB of memory for up to 3,000 tracks, WMA support and music-management software.