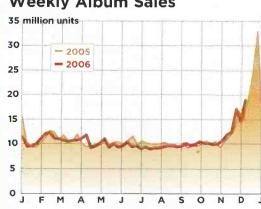

For the first three weeks of the holiday selling season—Nov. 20-Dec. 10—U.S. album sales totaled 50.6 million, a 2.2% decline from the 51.8 million units scanned in the corresponding period in 2005, according to Nielsen SoundScan. Merchants are upbeat because the slight decline in sales leaves them within striking distance of reaching flat sales, which would be good news after last year's disastrous season.

Last year, sales were down 8.3% during the five-week period, and Thanksgiving week itself suffered a Nielsen SoundScanera record decline of 12%. This year, when Thanksgiving week held steady at 17 million units, merchants considered that a good start.