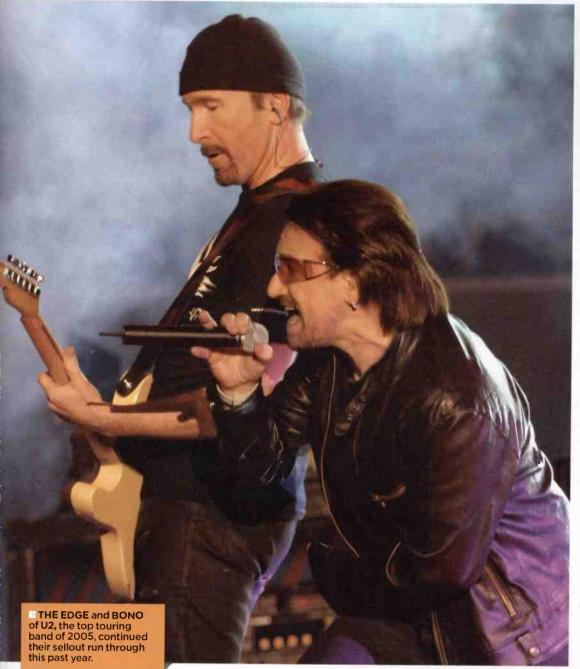

#### Stones Set Record Tour Gross

What better for the "world's biggest rock band" than historic gate receipts to back up its billing? The Rolling Stones recaptured the "top-grossing tour ever" mantle from U2 in 2006 by raking in \$437

million on its A Bigger Bang tour. Strong sales for the Stones reflected a big year for the touring business in general, which saw revenue jump 35% during the last 12 months, after two consecutive flat years. In addition to the Stones, business was buoyed by successful treks from Tim McGraw and Faith Hill, U2 and Barbra Streisand, among others. (See story, page YE-8.)