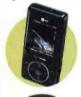

# **HANDSET HEAT**

Roughly one of every eight phones sold in the United States this year through October can store and play music files like an MP3 player, according to data from the NPD Group. So which ones ruled the '06 roost? It depends on your parameters. Below, we present the five music phones that shined in terms of raising the bar of functionality and the five that sold the best. Some came close to both: The LG Chocolate came in 11th and the Fusic 16th. The Sync came too late for sales to be tracked, and the N91 and XpressMusic aren't yet available from U.S. operators.

#### SAMSUNG SYNC

Samsung's Sync offered by Cingular. Newest on the block, it contains Microsoft's digital rights management technology, allowing it to play subscription-music tracks, as well as a 2-megapixel camera and Bluetooth.