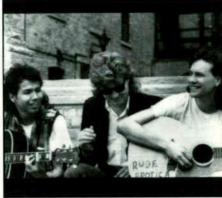

# **CAPTURED LIVE!**

USERS GUIDE: Captured Live is a factual account of a one night performance. It does not necessarily reflect the entire tour.

**Bob Walkenhorst** 

L-R: (top) M. Hossack, B. LaKind, J. Hartman, (rear) P. Simmons, T. Porter, T. Johnston.

Photos by: Sue Plummer

#### **CONCERT FACTS:**

Artist: Doobie Brothers (Capitol)

Tour: Cycles '89

**Opening Act**: Rainmakers (Mercury)

Oates: June 9-10, 1989 (opening weekend)

Venue: Red Rocks Amphitheatre

Location: Denver, CO

**Attendance**: 7,085 & 9,000 (sold-out)