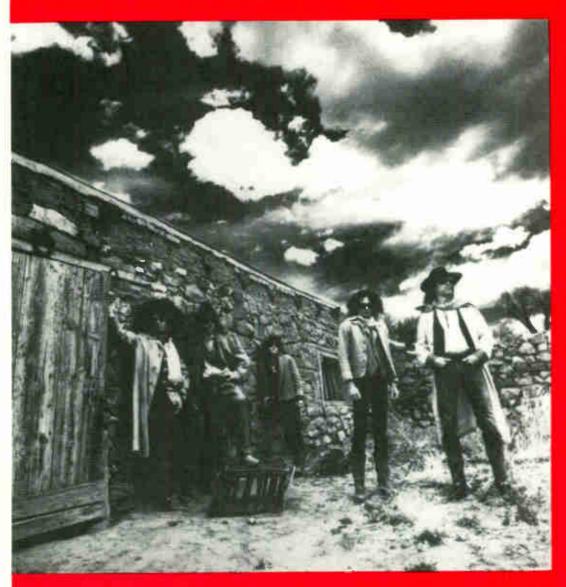

# **CAPTURED LIVE!**

USERS GUIDE: Captured Live is a factual account of a one night performance. It does not necessarily reflect the entire tour.

**Bob Walkenhorst** 

L-R: (top) M. Hossack, B. LaKind, J. Hartman, (rear) P. Simmons, T. Porter, T. Johnston.

Photos by: Sue Plummer

#### **CONCERT FACTS:**

Artist: Doobie Brothers (Capitol)

Tour: Cycles '89

**Opening Act**: Rainmakers (Mercury)

Oates: June 9-10, 1989 (opening weekend)

Venue: Red Rocks Amphitheatre

Location: Denver, CO

**Attendance**: 7,085 & 9,000 (sold-out)

Capacity: 9,000

Ticket Prices: \$19.50, \$18.50

**Total Gross:** \$306,611.50 (both nights)

**Promoter:** Fey Concert Company

**Booking Agency: Monterey Peninsular Artists** 

Management: Good Music Mgt./Bruce Cohn Mgt.

Public Relations: Kathy Schenker & Associates/

Glodow & Coates

Tour Manager: Mark Shoffner, Tim McCormick

Production Manager: Dixie Swanson

Lights Off: 7:35PM Lights On: 10:55PM

Total Length: 3 Hours, 20 Minutes

#### PERSONNEL: DOOBIE BROTHERS

Tom Johnston: Vocals, Guitar Pat Simmons: Guitar, Vocals Tiran Porter: Bass, Vocals John Hartman: Drums, Vocals Michael Hossack: Drums Bobby LaKind: Percussion, Vocals

Oale Ockerman: Keyboards, Vocals

Cornelius Bumpus: Reeds, Keyboards, Vocals