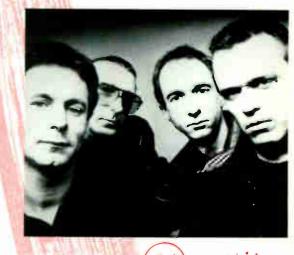

# **CAPTURED LIVE!**

USERS GUIDE: Captured Live is a factual account of a one night performance. It does not necessarily reflect the entire tour.

**Bob Walkenhorst** 

L-R: (top) M. Hossack, B. LaKind, J. Hartman, (rear) P. Simmons, T. Porter, T. Johnston.

Photos by: Sue Plummer

#### PERSONNEL: DOOBIE BROTHERS

Tom Johnston: Vocals, Guitar Pat Simmons: Guitar, Vocals Tiran Porter: Bass, Vocals John Hartman: Drums, Vocals Michael Hossack: Drums Bobby LaKind: Percussion, Vocals

Oale Ockerman: Keyboards, Vocals

Cornelius Bumpus: Reeds, Keyboards, Vocals