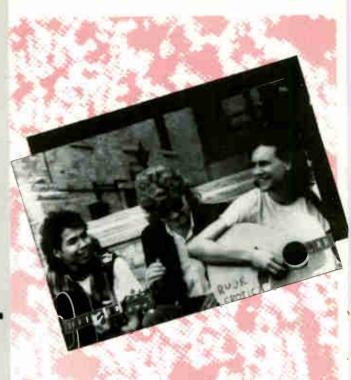

# **CAPTURED LIVE!**

USERS GUIDE: Captured Live is a factual account of a one night performance. It does not necessarily reflect the entire tour.

**Bob Walkenhorst** 

L-R: (top) M. Hossack, B. LaKind, J. Hartman, (rear) P. Simmons, T. Porter, T. Johnston.

Photos by: Sue Plummer

#### **CONCERT FACTS:**

Artist: Doobie Brothers (Capitol)

Tour: Cycles '89

**Opening Act**: Rainmakers (Mercury)

Oates: June 9-10, 1989 (opening weekend)

Venue: Red Rocks Amphitheatre

Location: Denver, CO

**Attendance**: 7,085 & 9,000 (sold-out)