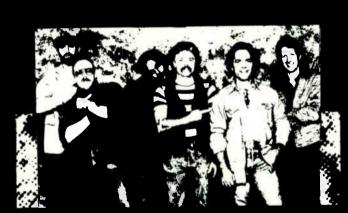

#### PERSONNEL: RAINMAKERS

Bob Walkenhorst: Vocals, Guitar Steve Phillips: Guitar, Vocals Rich Ruth: Bass, Vocals Pat Tomek: Drums