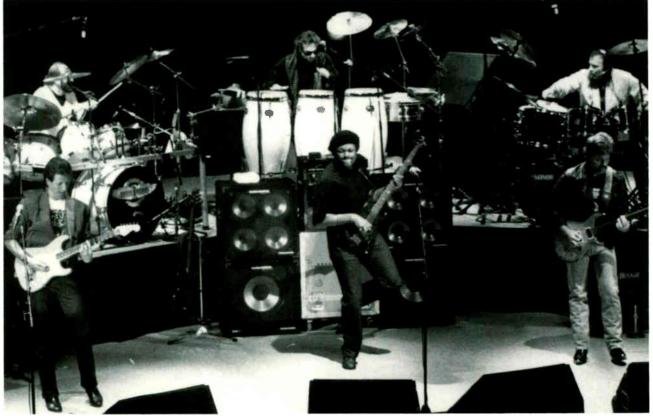

#### PERSONNEL: DOOBIE BROTHERS

Tom Johnston: Vocals, Guitar Pat Simmons: Guitar, Vocals Tiran Porter: Bass, Vocals John Hartman: Drums, Vocals Michael Hossack: Drums Bobby LaKind: Percussion, Vocals

Oale Ockerman: Keyboards, Vocals

Cornelius Bumpus: Reeds, Keyboards, Vocals