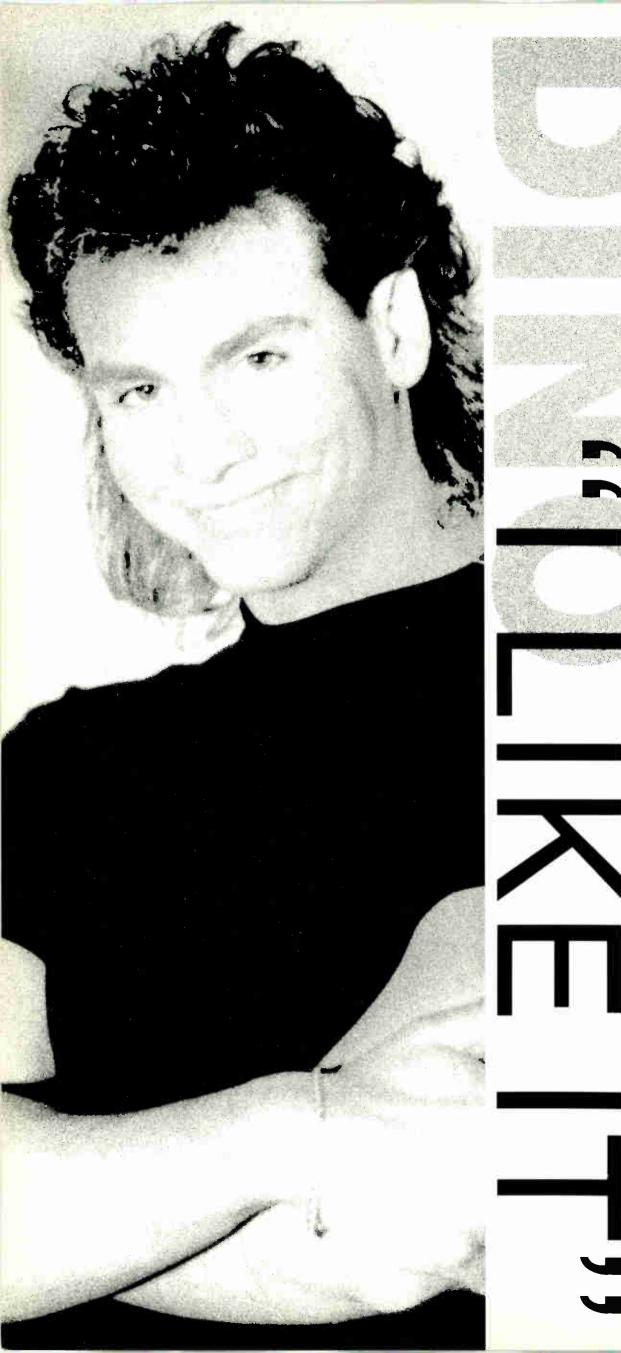

All of this, along with the most honest and reliable information in the business It's in this week's MMRI

aula Abdul broke all MMR chart records with her last smash, "Straight Up." This week Abdul soars once again to the top with her follow-up "Forever Your Girl." Abdul chalks up 3,080 plays, carries a QPI average of 43 and spans a reach of 70.13 million. Bobby Brown takes his latest "Every Little Step" up another step to #2. Jody Watley, New Kids On The Block, Bon Jovi, Richard Marx, Bette Midler, Thirty Eight Special, Neneh Cherry and Donna Summer put a cap on the top 10 Hit Radio tracks. Major upward movers within the top 40 include Milli Vanilli #19-11, Madonna #20-16, Benny Mardones #22-17, Cher/Peter Cetera #21-18, Fine Young Cannibals #28-19, Cyndi Lauper #32-20, Real Life #31-21, John Cougar Mellencamp #30-23, Rick Astley #29-26, Dne 2 Many #33-29, Roachford #39-30, Natalie Cole #40-31 and Elvis Costello #36-32. Expose's "What You Don't Know" takes top debut honors this week (positioned at #25), others new include Dino's "I Like It" #27, The Bangles' "Be With You" #28, Stevie Nicks' "Rooms On Fire" #33, Simply Red's "Il You Don't Know Me By Now"#34, Michael Morales' "Who Do You Give Your Love To?"#35, Karyn White's "Secret Rendezvous"#36, Cinderella's "Coming Home" #39 and Tom Petty's "I Won't Back Down" #40.