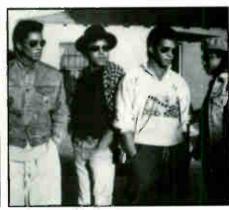

#### **CAPTURED LIVE!**

USERS GUIDE: MMR travels to various cities to compile song by song accounts and other data

> Photos: 1 & 2 Joan Barnowski 3-7 Sue Plummer

#### **CONCERT FACTS:**

**Event: This Country's Rockin'** Date: Saturday, May 6, 1989 Venue: Pontiac Silverdome Location: Pontiac, MI Attendance: 14,000 (estimate) Ticket Prices: \$22.50

Promoter: Fitzaloni/Mickey Trip Productions