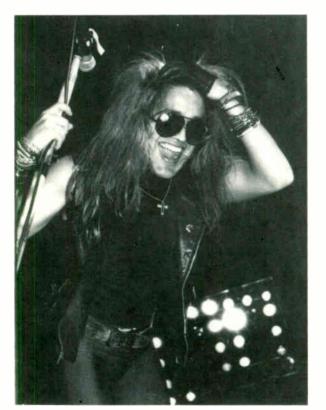

he "Long Cold Winter Tour" heats up...indeed! This week Captured Live cruises into The Palace of Auburn Hills for a sizzling recap of rock 'n' roll Cinderella style. Support acts included the Bulletboys and Winger. In this week's installment, MMR brings you the details on the concert facts, personnel, set lengths, song sets and more.

# **CAPTURED LIVE!**

USERS GUIDE: MMR travels to various cities to compile song by song accounts and other data.

**Marq Torien** 

Kip Winger

Tom Keifer

**Photos by Sue Plummer** 

#### PERSONNEL: BULLETBOYS

Marq Torien: Lead Vocals Mick Sweda: Guitar, Vocals Lonnie Vencent: Bass, Vocals Jimmy D'Anda: Drums