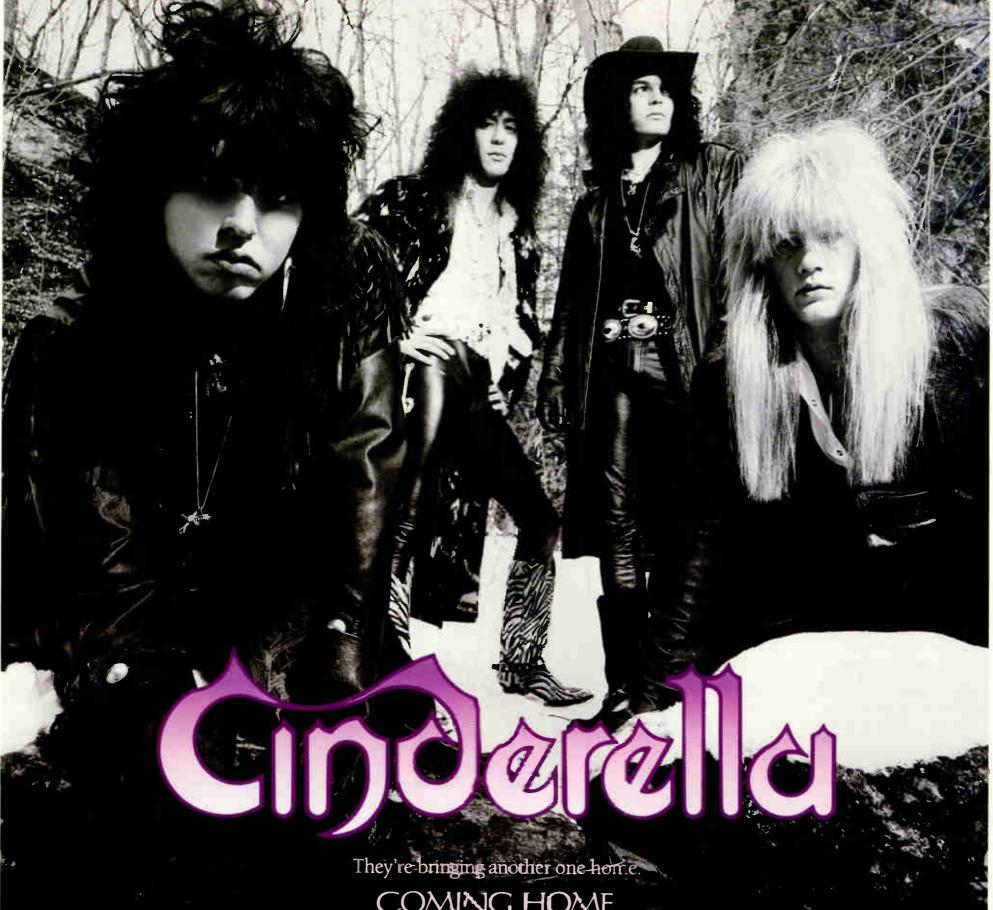

he "Long Cold Winter Tour" heats up...indeed! This week Captured Live cruises into The Palace of Auburn Hills for a sizzling recap of rock 'n' roll Cinderella style. Support acts included the Bulletboys and Winger. In this week's installment, MMR brings you the details on the concert facts, personnel, set lengths, song sets and more.

# COMING HOME

"the third power single from Cinderella's "Long Cold Winter."

Sales soaring to 3 Million.

Watch for Ginderella On Tour!

Producer: Andy Johns, Tom Keilferrand Eric Brittingham Mixed by: Steve The mpson and Michael Bartieri Management: Larry Mazzr Asecciale: Romi Jane Feldman On Mercary Compact Discs Chiome Casset is and Records

#### CONCERT FACTS:

Artist: Cinderella Label: Mercury Records Tour: "Long Cold Winter Tour"

Opening Acts: Bulletboys (WB), Winger (Atlantic)

Date: Thursday, March 16, 1989

Venue: Palace Of Auburn Hills/Location: Detroit, MI

#### PERSONNEL: CINDERELLA

Tom Keifer: Lead Vocals, Guitar, Harmonica

Eric Brittingham: Bass, Vocals

Jeff LaBar: Guitar
Fred Coury: Drums

Rick Criniti: Secret Weapons