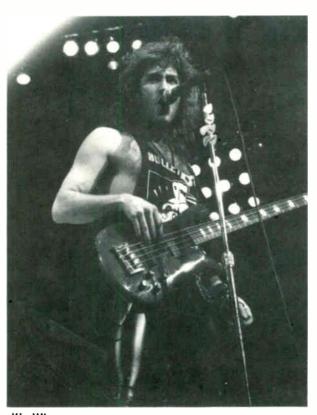

he "Long Cold Winter Tour" heats up...indeed! This week Captured Live cruises into The Palace of Auburn Hills for a sizzling recap of rock 'n' roll Cinderella style. Support acts included the Bulletboys and Winger. In this week's installment, MMR brings you the details on the concert facts, personnel, set lengths, song sets and more.

# **CAPTURED LIVE!**

USERS GUIDE: MMR travels to various cities to compile song by song accounts and other data.

**Marq Torien** 

Kip Winger

Tom Keifer

**Photos by Sue Plummer** 

#### PERSONNEL: CINDERELLA

Tom Keifer: Lead Vocals, Guitar, Harmonica

Eric Brittingham: Bass, Vocals

Jeff LaBar: Guitar
Fred Coury: Drums

Rick Criniti: Secret Weapons