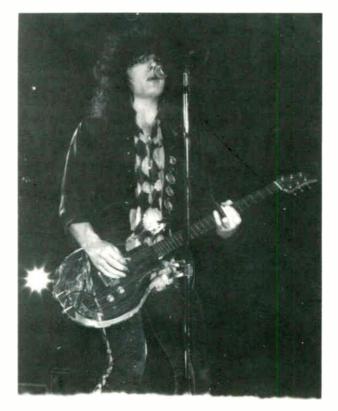

he "Long Cold Winter Tour" heats up...indeed! This week Captured Live cruises into The Palace of Auburn Hills for a sizzling recap of rock 'n' roll Cinderella style. Support acts included the Bulletboys and Winger. In this week's installment, MMR brings you the details on the concert facts, personnel, set lengths, song sets and more.

#### CONCERT FACTS:

Artist: Cinderella Label: Mercury Records Tour: "Long Cold Winter Tour"

Opening Acts: Bulletboys (WB), Winger (Atlantic)

Date: Thursday, March 16, 1989

Venue: Palace Of Auburn Hills/Location: Detroit, MI

Attendance: 6,561/Capacity: 8,200
Tickets Sold: 80%/Ticket Prices: \$17.50

Total Gross: \$114,817.50

Promoter: Cellar Door Concerts

**Booking Agency:** Premier Talent/*ITG/ICM* **Management:** Dave Kaplan Mgt/*Control Mgt/* 

Entertainment Services Unlimited

Public Relations: Karen Moss/Atlantic Records/

Joe Oerra & Assoc.

Tour Managers: Mike Selvick/Rikk Fuelner/Steve Wood

**Production Managers:** Dave Kehrer/Ron Anderson

Lights Off: 7:28PM/Lights On: 10:58PM Total Length: 3 Hours 30 Minutes

#### PERSONNEL: CINDERELLA

Tom Keifer: Lead Vocals, Guitar, Harmonica

Eric Brittingham: Bass, Vocals

Jeff LaBar: Guitar
Fred Coury: Drums

Rick Criniti: Secret Weapons