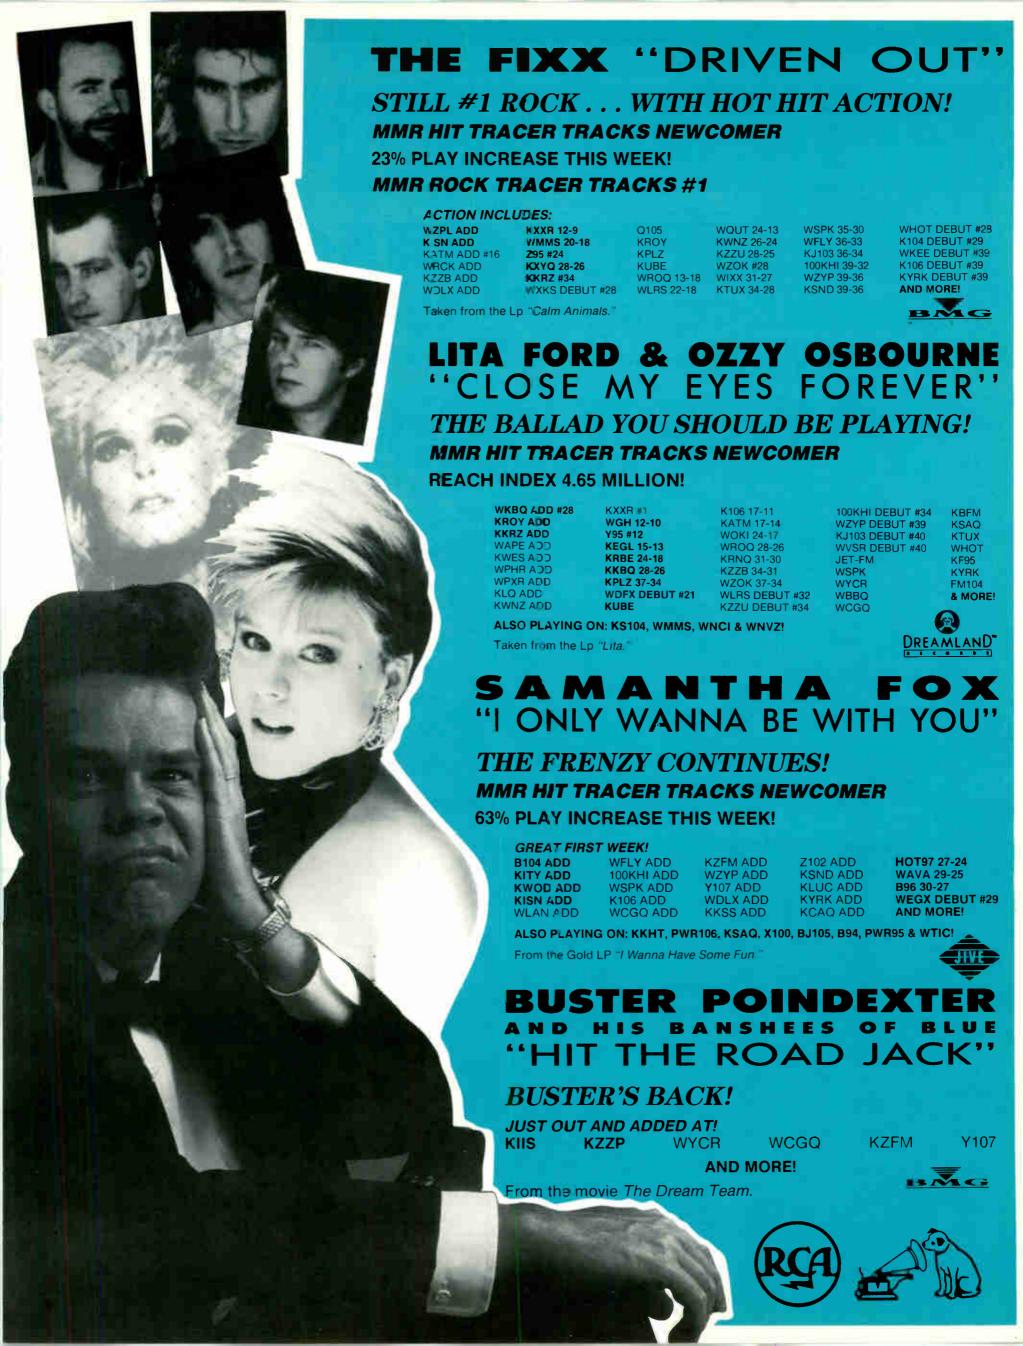

### MOST PLAYED/ROCK RADIO

he Fixx remains fixed in the top slot for yet another week! "Driven Out" scores 1,085 spins, has a Reach Index of 20.58 million and averages a 20 QPI. Following a mere 28 plays behind is the legendary makeup of The Traveling Wilburys. The Wilburys leads in reach (21.53 million) and QPI average (21). Chris Rea fits in the #3 shoes this week, followed in the top 10 by Roy Orbison, The Replacements, David Crosby, Bon Jovi, Bad Company, Midge Ure and Jon Butcher (#4.10 respectively). After a brief one week downward slide, Little Feat continues its third upward week—climbing #20 14-11! Thirty Eight Special continues its move forward, this week up another eight slots #21-13. Others showing vital climbs in the top 40 include Melissa Etheridge, Def Leppard (up 11). Charlie Sexton, XTC, Winger, The Radiators and Poison. Gary Moore is back and captures top debut honors this week, landing at #27. Follow-up tracks from Crosby, Stills, Nash & Young, R.E.M., Roy Orbison also debut, while The Bulletboys reenters. Among those showing strong builds on the Newcomers list is Sam Phillips, Guadalcanal Diary and Glamour Camp. Cruel Story Of Youth is the top Newcomer debut.