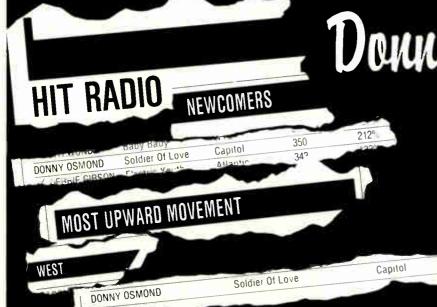

| ARTIST                           | TITLE                                       | LABEL               | # PLAYS    | INCREASI<br>PERCENTA |
|----------------------------------|---------------------------------------------|---------------------|------------|----------------------|
| SYNCH                            | Where Are You Now                           | WTG                 | 553        | 25%                  |
| TIFFANY                          | Radio Romance                               | MCA                 | 532        | 46%                  |
| ENYA                             | Orinoco Flow (Sail                          | Geffen              | 476        |                      |
| GINA GO-GO                       | I Can't Face The Fac                        | t Capitol           | 469        | 31%                  |
| CHER/P CETERA                    | After All                                   | Geffen              | 455        | 51%                  |
| PASADENAS                        | Tribute (Right On)                          | Columbia            | 406        | 81%                  |
| INNER CITY                       | Good Life                                   | Virgin              | 392        |                      |
| VAN HALEN                        | Feels So Good                               | WB                  | 378        | _                    |
| EIGHTH WONDER                    | Baby Baby                                   | WTG                 | 350        | 127%                 |
| DONNY OSMOND                     | Soldier Of Love                             | Capitol             | 350        | 212%                 |
| ✓ DEBBIE GIBSON                  | Electric Youth                              | Atlantic            | 343        | 133%                 |
| SIMPLY RED                       | It's Only Love                              | Elektra             | 322        | 64%                  |
| GUNS N' ROSES                    | Patience                                    | Geffen/LPcut        | 315        | 40%                  |
| PETER SCHILLING                  | A Different Story                           | Elektra             | 287        | 57%                  |
| NENAH CHERRY                     | Buffalo Stance                              | Virgin              | 273        | 34%                  |
| KIRBY COLEMAN                    | Hey Ton'i                                   | Next Plate          | 266        | 2%                   |
| ✓ MADONNA                        | Like A Prayer                               | Sire/WB             | 259        | _                    |
| NEW KIDS ON THE<br>BLOCK         | I'll Be Loving You<br>(Forever)             | Columbia            | 259        | 60%                  |
| MICHAEL JACKSON                  | Leave Me Alone                              | Epic/CDcut          | 259        | _                    |
| LITA FORD                        | Close My Eyes<br>Forever                    | RCA                 | 259        | _                    |
| SAMANTHA FOX                     | l Only Wanna Be<br>With You                 | Jive/RCA            | 252        | 63%                  |
| SANDEE                           | Notice Me                                   | Fever/Sutr          | 252        | 38%                  |
| LIVING COLOUR                    | Cult Of Personality                         | Epic                | 238        | 17%                  |
| BOY MEETS GIRL                   | Bring Down The<br>Moon                      | RCA                 | 217        | _                    |
| KENNY G/<br>S.ROBINSON           | We've Saved The<br>Best For Last            | Arista              | 210        | _                    |
| WINGER                           | Seventeen                                   | Atlantic            | 203        | 38%                  |
| BOYS                             | Lucky Charm                                 | Motown              | 196        | 64%                  |
| SLICK RICK                       | Teenage Love                                | Def J/Col           | 196        | 100%                 |
| KIARA                            | This Time                                   | Arista              | 196        | 12%                  |
| KRISTIN BAIO                     | Don't Turn Your Back<br>On Love             |                     | 189        | 68%                  |
| FIXX                             | Driven Out                                  | RCA                 | 182        | 23%                  |
| ✓ MICHAEL<br>DAMIAN              | Rock On                                     | Cypres/A&M          | 182        | _                    |
| CYNTHIA                          | Change On Me                                |                     | 161        | 27%                  |
| CHEAP TRICK                      | Never Had A Lot To<br>Lose                  | Epic                | 154        | 69%                  |
| ✓ BOYS CLUB                      | Halleluiah Man                              | Mercury/PG          | 154        |                      |
| GEORGIO                          | The Loneliest Heart I Don't Want 2 Be Alone | MCA<br>Motown       | 154<br>154 | 22%                  |
| ✓ HOWARD JONES                   | Everlasting Love                            | Elektra             | 133        |                      |
| ✓ SHOCK                          | Talk About Love                             | Atlantic            | 133        | _                    |
| FIGURES ON A<br>BEACH            | You Ain't Seen<br>Nothing Yet               | Sire                | 126        | 38%                  |
| CHRIS REA                        | Working On It                               | Geffen              | 126        |                      |
| MIDGE URE<br>BOY GEORGE          | Dear God<br>Don't Take My Mind<br>On A Trip | Chrysalis<br>Virgin | 126<br>119 | 13%                  |
| TODAY                            |                                             | Motour              | 110        | 23%                  |
| ✓ SECRET SOCIETY                 |                                             | Motown              | 112        | 23%                  |
| ✓ SECHET SUCIETY  ✓ PAJAMA PARTY |                                             | Attentio            | 112        |                      |
| ✓ PAJAMA PARTY ✓ HAZEL DEAN      |                                             | Atlantic            | 105        | -                    |
| - UNZEL DEWM                     | Turn It Into Love                           | Capitol             | 105        | 50%                  |

### MOST HOWADD MOVEMENT

| RTIST        | TITLE           | LABEL   |
|--------------|-----------------|---------|
| IODY WATLEY  | Real Love       | MCA     |
|              |                 |         |
| MADONNA      | Like A Prayer   | Sire/WB |
| ST           | •               |         |
| DDNNY OSMOND | Soldier Of Love | Capitol |
| ITH          | •               |         |
| JODY WATLEY  | Real Love       | MCA     |