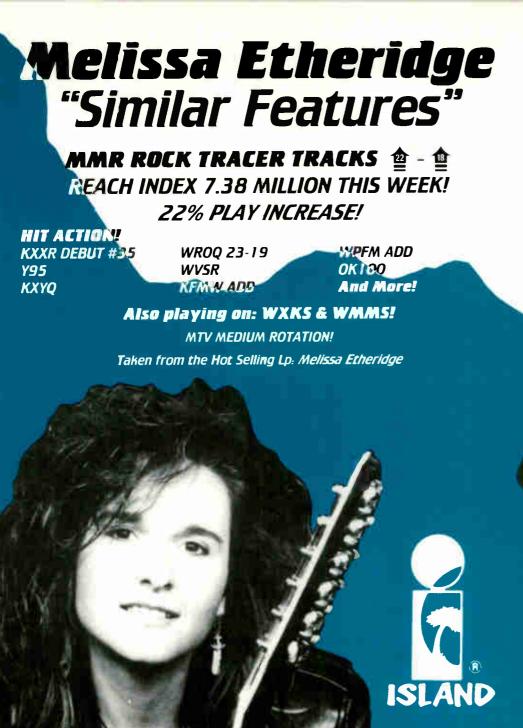

### MOST PLAYED/ROCK RADIO

he Fixx remains fixed in the top slot for yet another week! "Driven Out" scores 1,085 spins, has a Reach Index of 20.58 million and averages a 20 QPI. Following a mere 28 plays behind is the legendary makeup of The Traveling Wilburys. The Wilburys leads in reach (21.53 million) and QPI average (21). Chris Rea fits in the #3 shoes this week, followed in the top 10 by Roy Orbison, The Replacements, David Crosby, Bon Jovi, Bad Company, Midge Ure and Jon Butcher (#4.10 respectively). After a brief one week downward slide, Little Feat continues its third upward week—climbing #20 14-11! Thirty Eight Special continues its move forward, this week up another eight slots #21-13. Others showing vital climbs in the top 40 include Melissa Etheridge, Def Leppard (up 11). Charlie Sexton, XTC, Winger, The Radiators and Poison. Gary Moore is back and captures top debut honors this week, landing at #27. Follow-up tracks from Crosby, Stills, Nash & Young, R.E.M., Roy Orbison also debut, while The Bulletboys reenters. Among those showing strong builds on the Newcomers list is Sam Phillips, Guadalcanal Diary and Glamour Camp. Cruel Story Of Youth is the top Newcomer debut.