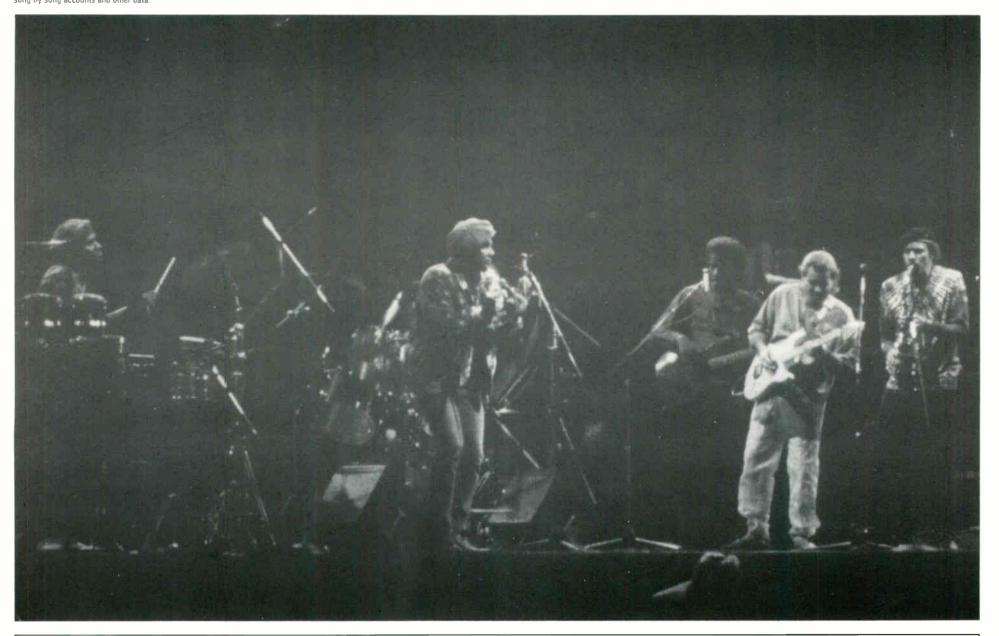

### CAPTURED LIVE!

USERS GUIDE. MMR travels to various cities to compile

### **CONCERT FACTS:**

Artist: The Neville Brothers

Label: A&M Records

Introduction: David Steffen, A&M

Date: Sunday, March 5, 1989

Venue: Tipitina's

Location: New Orleans, LA

Site: 1989 NARM Convention

Attendance: (Capacity) 1,100

Ticket Info: Tickets provided by A&M

**Booking Agency**: Rose Bud Agency

Management: Bill Graham Management

Tour Manager: Steve Eggerton

Production Manager: Charles "Chopper" Brady

Lights Off: 10:35PM/Lights On: 1:21AM

**Total Length: 2 Hours 46 Minutes** 