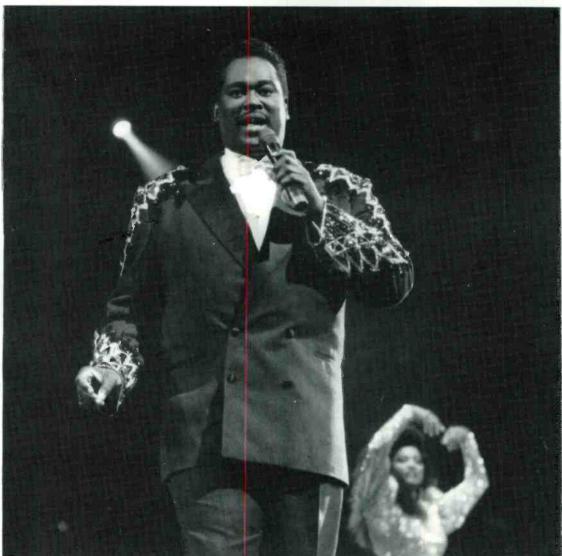

et another venue and another great concert! Every week, Monday Morning Replay travels across the U.S.A. and abroad, as we bring you up-to-speed on the finest, current concert tours. This time, we're off to the Motor City for an update on a sold-out gig featuring Luther Vandross and Anita Baker. Read all about it in this week's MMR!

# PERSONNEL: LUTHER VANDROSS

Luther Vandross: Vocals
Nat Adderly Jr.: Musical Director

Doc Powell: Guitar
Skip Anderson: Keyboards
Steve Kroon: Percussion
Ivan Hampden: Drums
Byron Miller: Bass

Lisa Fisher, Ava Cherry, Kevin Owens, Paulette McWilliams, Cindy

Mizell: Vocals