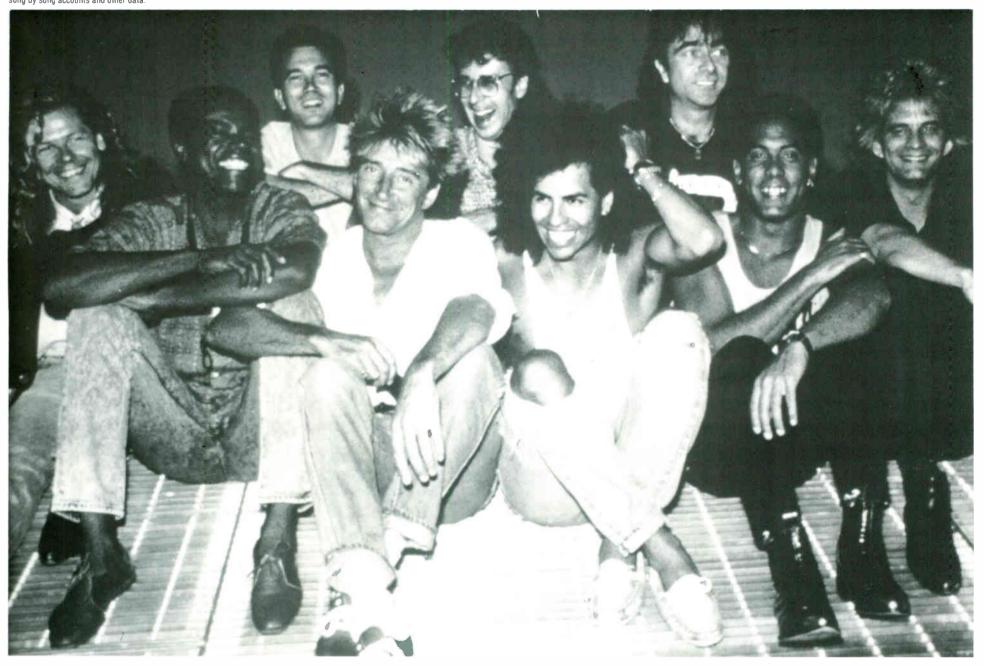

ational Sample Hours scope in on morning drive music mixes across America. In this week's Captured Live, Rod Stewart leads the bill, captured at the Shoreline Amphitheatre in Mountain View, CA. Monday Morning Foreplay has details on the latest from Steve Miller, a remake of the old Lee Dorsey classic, "Ya Ya." Foreplay also has details on new releases from Transvision Vamp, Grayson Hugh, Sweet Sensation, Siouxsie & The Banshees and Vixen. It's all in this week's MMR!