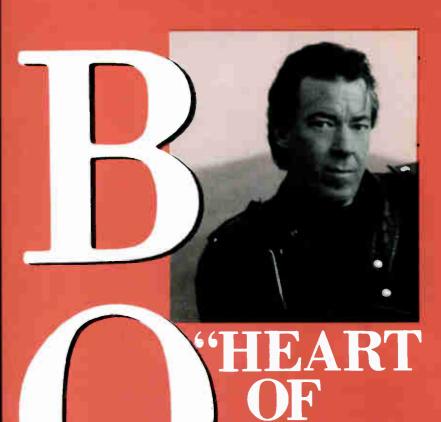

#### MOST PLAYED/ADULT CONTEMPORARY

loria Estefan & Miami Sound Machine retain #1 honors this week as "Anything For You" attains 1,442 plays and a reach of 27.91 million. Foreigner continues to climb, as does Johnny Hates Jazz, Brenda Russell, George Michael and Hall & Oates. Boz Scaggs continues to take jumps of five or more positions as the new single "Heart Of Mine" moves #20-15. Also charting this week are the new tracks from Iglesias/Wonder, Basia, Russell Hitchcock and Sade.

| <b>BOZ SCAGGS</b>         |     |
|---------------------------|-----|
| Heart Of Mine<br>Columbia |     |
| WXKS-FM                   | .99 |
| WEGX-FM                   | .36 |
| WKTI-FM                   | .36 |
| KEGL-FM                   | .32 |
| WQXI-FM                   | .28 |
| KMEL-FM                   | .27 |
| KISN-FM                   | .27 |
| KRBE-FM                   | .27 |
| WZOU-FM                   | .23 |
| WCZY-FM                   | .22 |