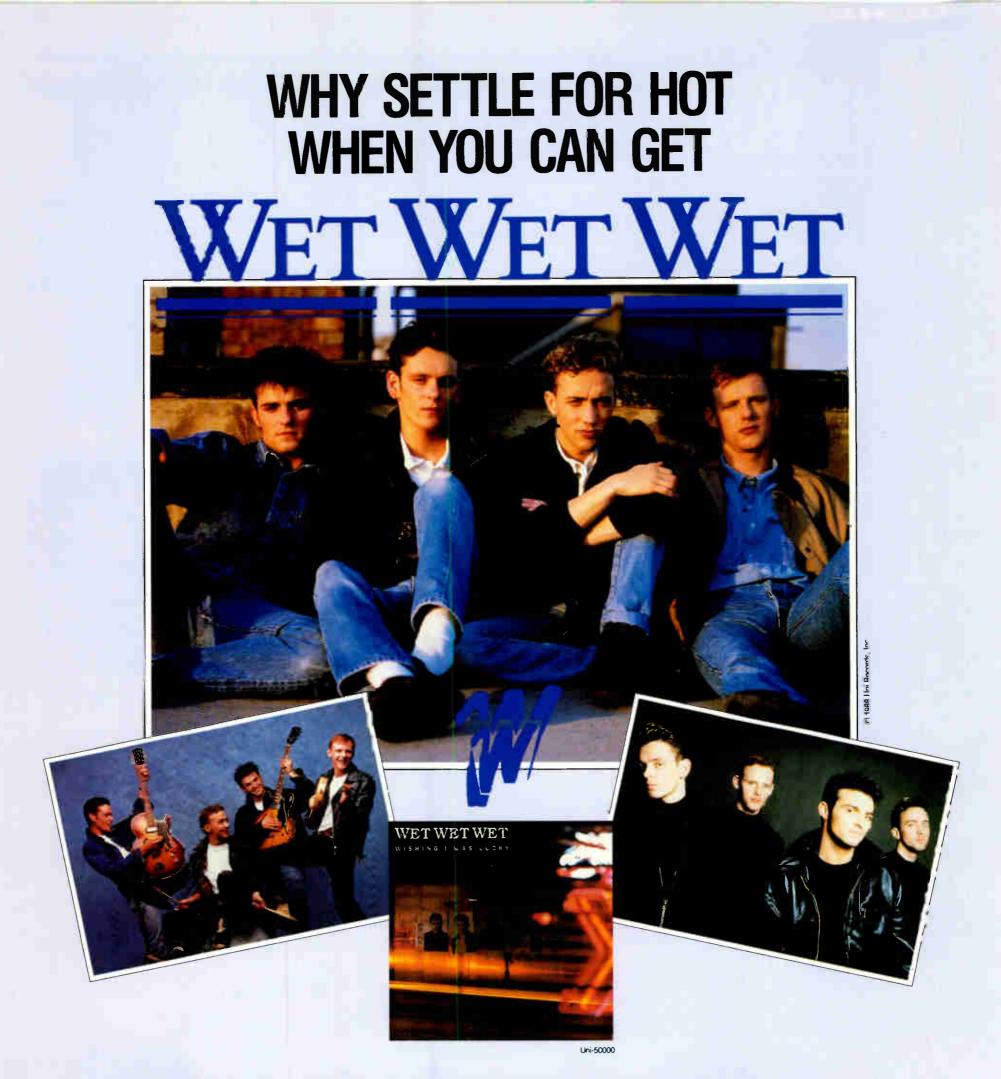

"Wishing I Was Lucky," the American debut single from WET WET WET is already putting the "Oh" back in radio and it's just the first of three top ten singles (UK) from their million selling #1 LP "Popped In Souled Out."

Cut for cut, the classic sound of WET WET is re-writing the role of blue-eyed soul with the tough new attitude that ran away with the B.P.I.

Award for Best Newcomers of the Year.

America better get ready for the next level of cool, because radio's already getting WET WET.

WET WET WET "Popped In Souled Out" the album—in store June 14th—featuring the single "Wishing I Was Lucky"...already making a splash at radio now!

There's only one label we'll admit to. UNI RECORDS. The kind of commitment artists will kill for.