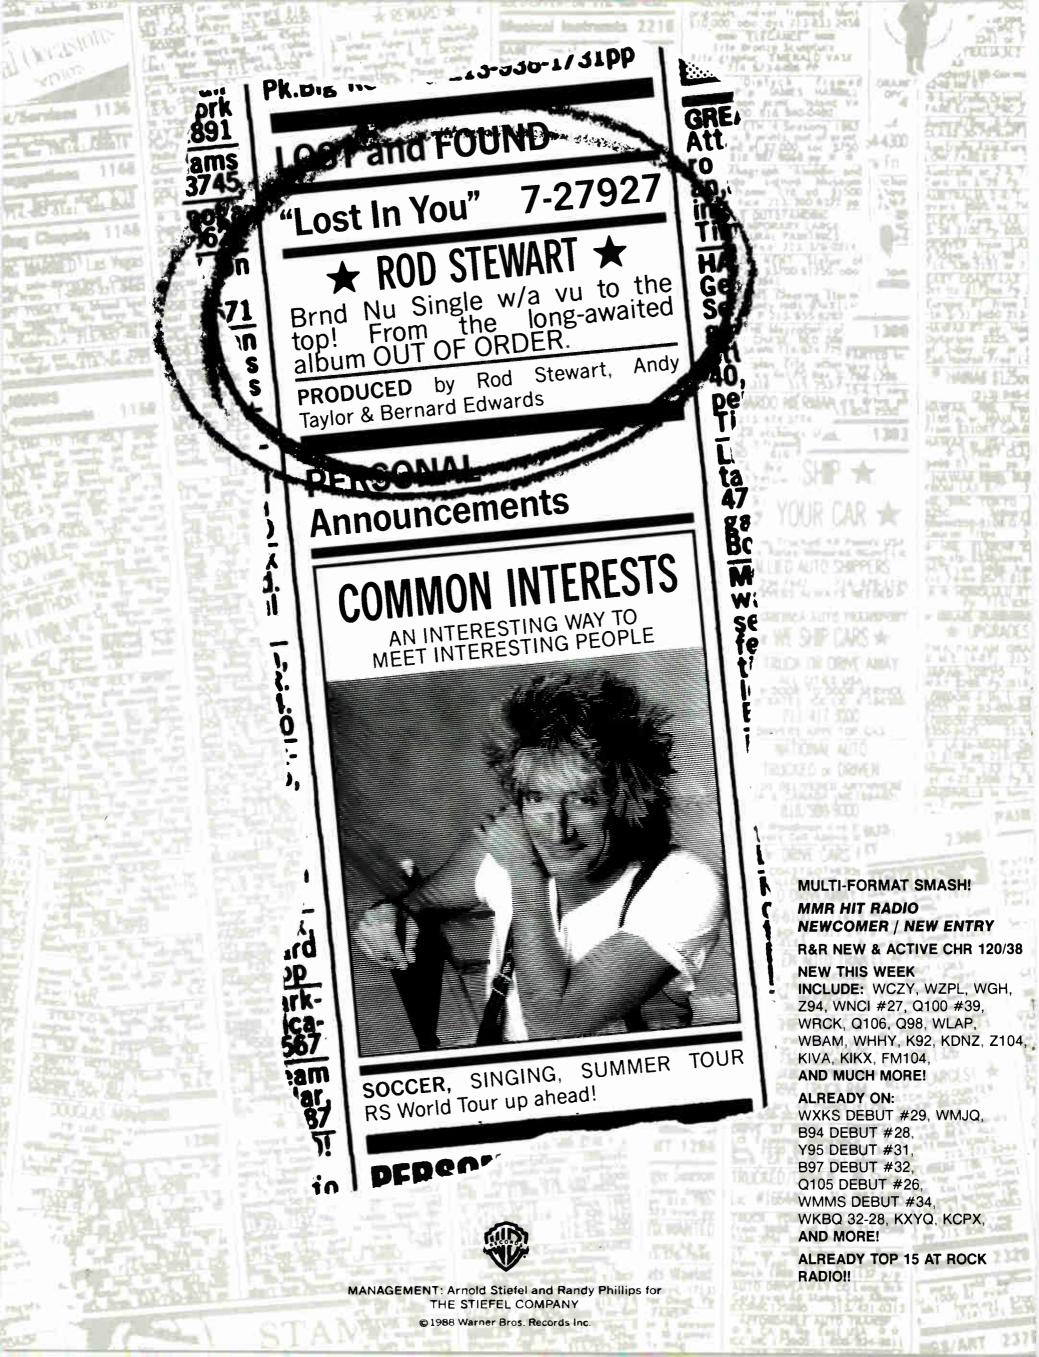

### IOST PLAYED/ROCK RADIO

obert Plant continues to rate #1 honors in the Rock Radio arena this week as "Tall Cool One" scores an impressive 756 plays and a reach of 15.93 million. Hot on the case is Cheap Trick as "The Flame" continues to burn in both play and reach. Bruce Hornsby & the Range leaps into the top ten in just its second week of release. INXS and David Lee Roth bounce back into the top ten this week, while Glass Tiger, George Harrison and Kings of the Sun continue to move upward. Rod Stewart owns the week's hottest move, charting at #15 with "Lost In You."

### DST PLAYED/CROSSOVERS

od Stewart enters the Hit Radio/Rock Radio chart with impressive style as "Lost In You" jumps to #16 in its debut week. White Lion and Midnight Oil continue their respective onslaughts in the Hit/Rock area, while Poison, Lita Ford and Def Leppard debut. Gloria Estefan & Miami Sound Machine gain yet another #1 on the Hit/A-C crossover chart, while George Michael, Johnny Hates Jazz, Whitney Houston and Foreigner round out the top five. This week's only new entry belongs to Cher as "We All Sleep Alone" debuts at #20.

### MOST UPWARD MOVEMENT

| Artist            | Title                         | Label    |
|-------------------|-------------------------------|----------|
| O.J. JAZZY JEFF   | Parents Just Don't Understand | Jive/RC/ |
| T                 |                               |          |
| ROD STEWART       | Lost In You                   | WB       |
| ТН                |                               |          |
| TH<br>ROO STEWART | Last In You                   | WB       |
| WEST              |                               |          |
| Climie Fisher     | Love Changes Everything       | Capitol  |