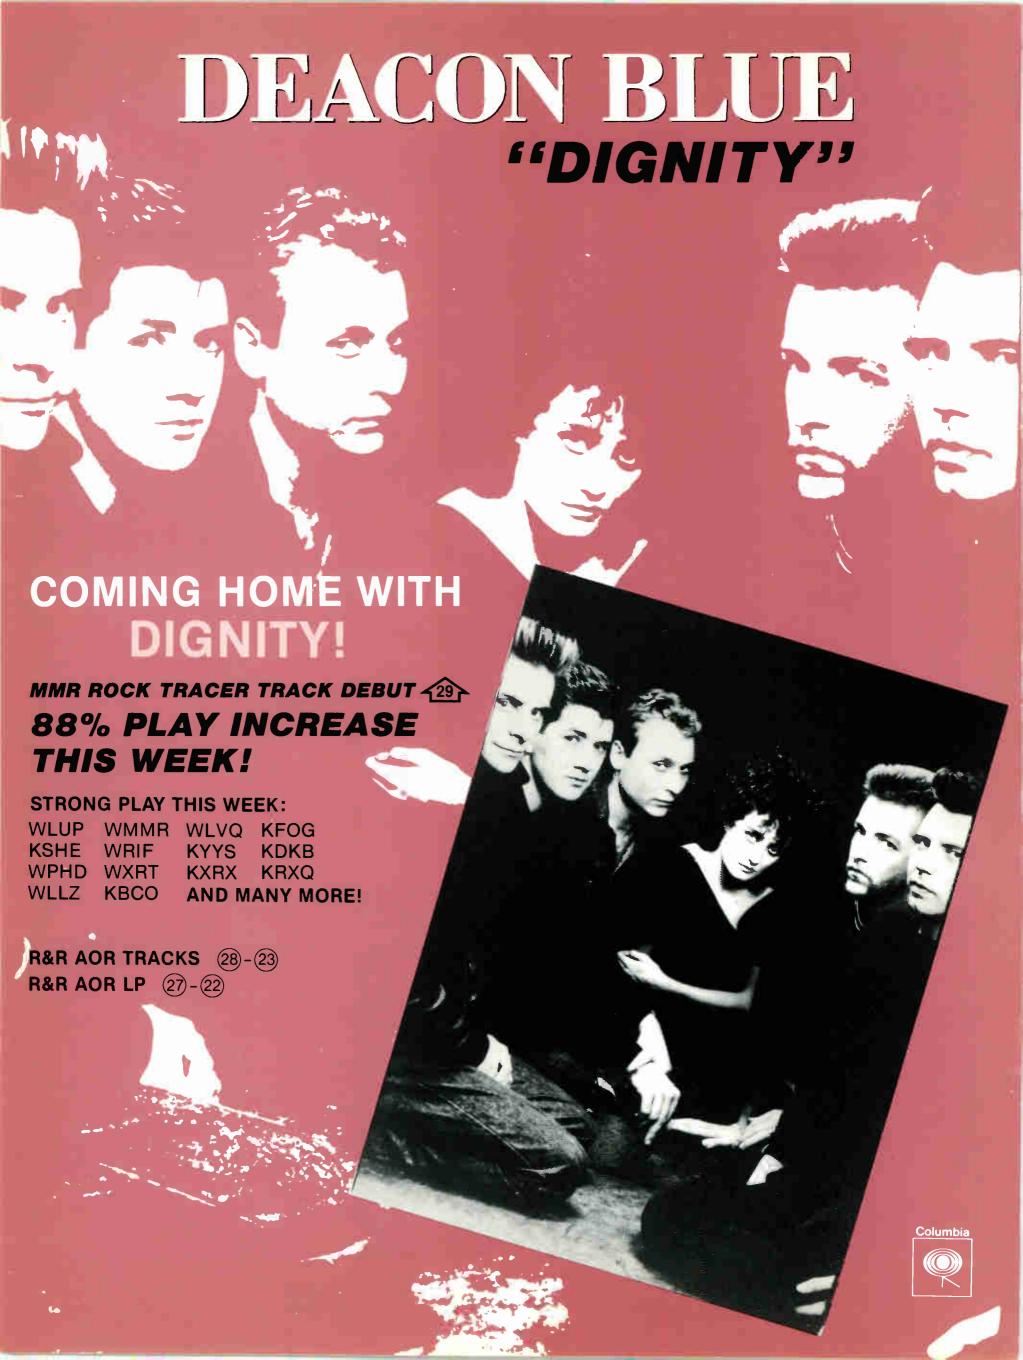

fter several weeks in the runner-up position, Robert Plant overcomes Henry
Lee Summer for the top spot in the Rock
Radio format. "Tall Cool One" scores 861 plays for a total reach of 17.07 million. Cheap Trick continues to vault toward the top, moving #6-2 with the comeback "Flame".
Active movers in the top ten include Neil Young and The Church, while Bruce Hornsby and Eric Clapton blow into the top ten out of nowhere. New entries include Deacon Blue, Robin Trower, John Kilzer, JC Mellencamp, Ziggy Marley, Dokken and Depeche Mode.