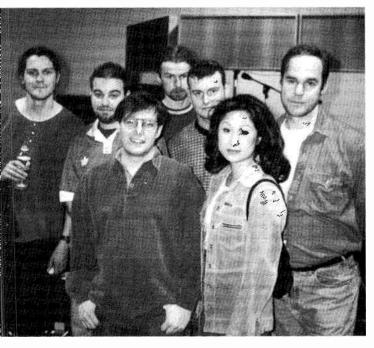

WKLQ and Sponge recently took on the public in Kalamazoo when they were in town to warm up the audiences for Live and Love Spit Love. The Sponge threesome, Vinnie, Tom Cross and Joey Mazzola, can be seen waiting for the first in line, while WKLQers Tom Marshall (PD/OP), Steve Brancik (Promotion Dir.), Darrin Arriens (Asst. PD), and Dave Wellington (MD) look on.