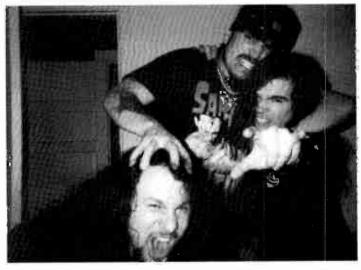

WKLQ and Sponge recently took on the public in Kalamazoo when they were in town to warm up the audiences for Live and Love Spit Love. The Sponge threesome, Vinnie, Tom Cross and Joey Mazzola, can be seen waiting for the first in line, while WKLQers Tom Marshall (PD/OP), Steve Brancik (Promotion Dir.), Darrin Arriens (Asst. PD), and Dave Wellington (MD) look on.