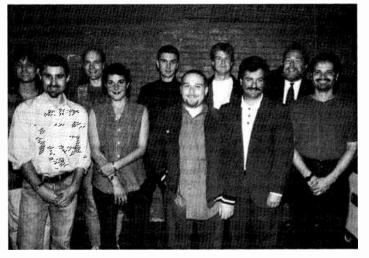

WKLQ and Sponge recently took on the public in Kalamazoo when they were in town to warm up the audiences for Live and Love Spit Love. The Sponge threesome, Vinnie, Tom Cross and Joey Mazzola, can be seen waiting for the first in line, while WKLQers Tom Marshall (PD/OP), Steve Brancik (Promotion Dir.), Darrin Arriens (Asst. PD), and Dave Wellington (MD) look on.

Toad The Wet Sprocket did the radio drive by at WKLQ and while they were there they played some acoustic tunes on the air before jaunting off to the evening's performance at Calvin College. Pictured are: Glen Phillips (Toad), Dave Weilington (MD), Todd Nichols and Randy Guss (Toad), and Tom Marshall (PD).