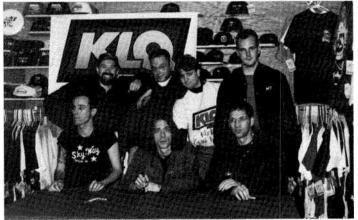

WKLQ and Sponge recently took on the public in Kalamazoo when they were in town to warm up the audiences for Live and Love Spit Love. The Sponge threesome, Vinnie, Tom Cross and Joey Mazzola, can be seen waiting for the first in line, while WKLQers Tom Marshall (PD/OP), Steve Brancik (Promotion Dir.), Darrin Arriens (Asst. PD), and Dave Wellington (MD) look on.