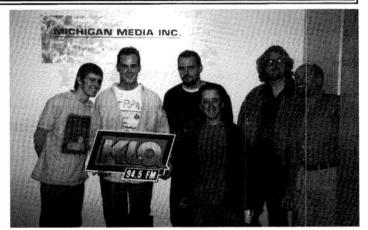

Toad The Wet Sprocket did the radio drive by at WKLQ and while they were there they played some acoustic tunes on the air before jaunting off to the evening's performance at Calvin College. Pictured are: Glen Phillips (Toad), Dave Weilington (MD), Todd Nichols and Randy Guss (Toad), and Tom Marshall (PD).