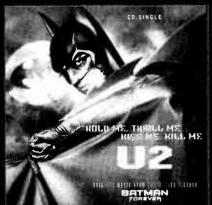

#### **ALTERNATIVE PICK**

Hold Me, Thrill Me, Kiss Me, Kill Me

### U2, "Hold Me, Thrill Me, Kiss Me, Kill Me," Atlantic

An offering from this band is always welcome at rock radio, and judging from the early sneakin', this one will certainly get plenty of exposure. With this release from the Batman movie soundtrack, U2 sends this <u>Zooropa</u>-styled single straight to the air on **WBAB, WLZR, WRCX** and **X107** this week, not to mention bunches of spins not recorded <u>yet as adds</u>. The strength of this cut lies