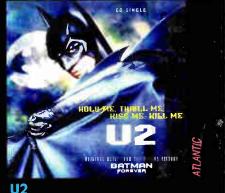

#### **ALTERNATIVE PICK**

Hold Me, Thrill Me, Kiss Me, Kill Me

### U2, "Hold Me, Thrill Me, Kiss Me, Kill Me," Atlantic

An offering from this band is always welcome at rock radio, and judging from the early sneakin', this one will certainly get plenty of exposure. With this release from the Batman movie soundtrack, U2 sends this <u>Zooropa</u>-styled single straight to the air on **WBAB, WLZR, WRCX** and **X107** this week, not to mention bunches of spins not recorded <u>yet as adds</u>. The strength of this cut lies