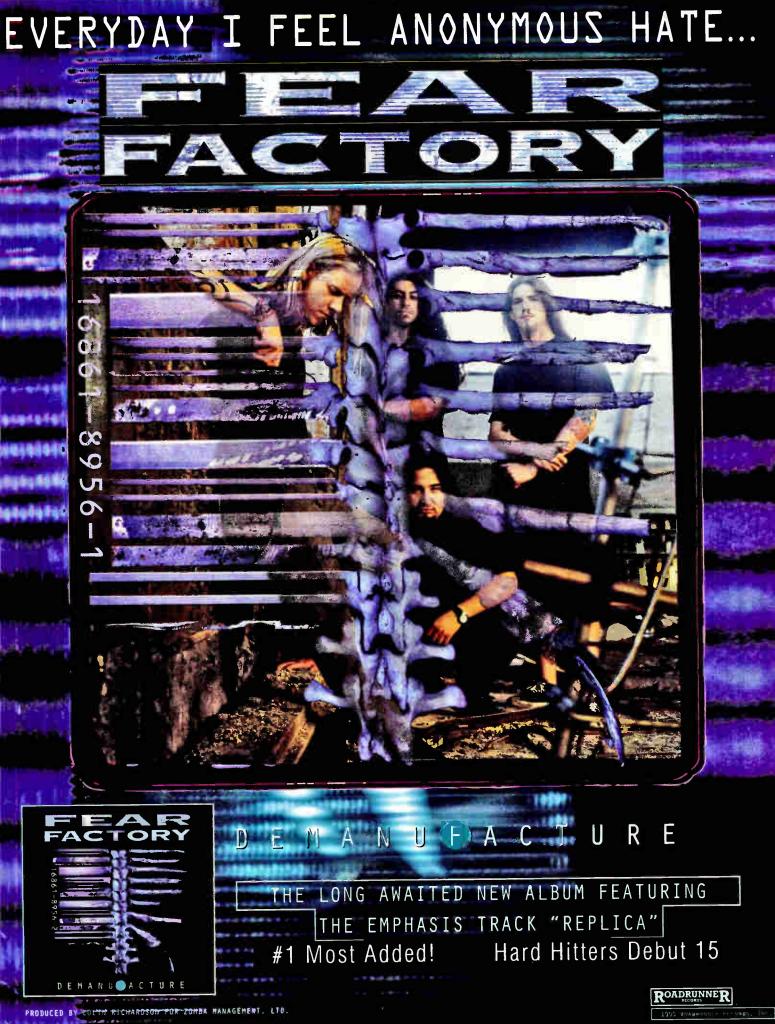

ll release) then you can move on the non-album track "Fuel", which points directly to their punk roots with a vicious, pummelling delivery and distorted vocals a la "Vote With A Bullet". Just in case you missed **C.O.C.** on the Megadeth tour last year, the band will be hitting the road again, this time with those psychedelic rockers Monster Magnet, on a tour that should bring out the Hard Hitters programmers in droves. We don't think that you will need too much persuading here, but while God created the world in seven days, this time <u>Corrosion of Conformity</u> will be wrecking havoc on the airwaves with "Seven Days"!

METAL EDITOR HOLLY MCCORMACK ASSISTANT EDITOR JODIE FABRICUS

Attn: Reporters - All college reports are due by 5:00pm Monday. All others are due by 4:30pm EST. Tuesday





# + TOP Movers +

## **1. Fear Factory, <u>Demanufacture</u>, Roadrunner** 15\* Impact Debut (119 spin increase), #1 Most Added

Adds: CFOX, DMX, KDUR, KEYJ, KFMX, KIBZ, KIOZ, KISW, KLOL, KMSA, KNDI, KUNV, KXFX, KZRK, KZRQ, WAIF, WBAU, WBGU, WCDB, WCWP, WDBM, WDCR, WDWN, WEOS, WGLS, WHFR, WHJY, WHMH, WJSE, WJUL, WKKL, WKLL, WKLQ, WKNC, WKNH, WKPX, WKTA, WLFR, WMHB, WMMR, WNHU, WNYO, WRFL, WSGR, WSOU, WTFX, WTPA, WTSR, WUNH, WVBR, WVUD, WVXU, WWSP, WWVU, WXCI, WXTB, WXZR, WZBC, WZMB, XEQC.

Requests: WEOS, WNHU.

In Rotation: CFOX, DMX, KDUR, KEYJ, KFMX, KIOZ, KISW, KLOL, KUNV, KXFX, KZRK, KZRQ, WAIF, WBAU, WDBM, WDWN, WHFR, WHJY, WHMH, WKNH, WKTA, WLFR, WMMR, WNHU, WRFL, WSGR, WSOU, WTFX, WTPA, WTSR, WUNH, WVBR, WVXU, WWSP, WWVU, WZBC, XEQC.

Total on: 61

# 2. Ugly Kid Joe, "Tomorrow'