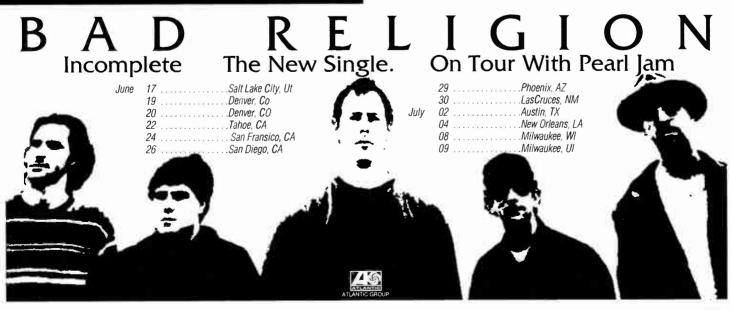

at trips you down memory lane, as told by someone who "didn't have a clue."



# Ned's "Atomic Dustbin, "Stuck," Work

There's something dramatic about this effort in terms of its musical imagery and obvious British overtones. The sounds we've come to recognize from across the Big Blue are formed from affected vocals and productions light in the mid-range department. This is

a track that is true to form. And very infectious. "Stuck" is working wonders at **KXPK (10-14), WHTG (12-17), KRZQ (14-17)** and also picks up **KACV, LIVE 105, KMYZ, KNNC** and the **Radio One Network** this week. Coddle up to some old British sincerity with this new gem of a pop track from a great band with its first effort in more than two and a half years, a contained and rational effort with plenty of emotion.



THE HARD REPORT

MAY 26, 1995

# RINE WHE

## CATHERINE WHEEL "WAYDOWN" MERCURY

Adds: 4 -WMMS, WVBR, WWDX, WXWX Requests: 2 -WBRU, KPNT

Debut: 15 -WROX(21), WMRQ(20), 91X (19), WRZX(17), WZRH(16), WHFS(15), DMX (14), WMAD(12), KDJK(11), WDRE(10), KMYZ(9), KACV(7), KKNB(5), WJRR(3), WKRO(3)

Increases: 15 -CIMX(29-39), KRZQ(24-29), KRQT(22-25), WHTG(23-25), WFNX(20-23), KBBT(15-20), KNNC(15-20), WBRU(14-20), KPNT(16-19), WREV(7-17), WKQX(9-13), WEQX(9-12), WUNX(8-12), WAQZ(9-11), WBCN(6-11)

Decreases: 6 -KNDD(28-25), KXRK(22-21), KITS(21-20), KTOZ(12-11), WRLG(12-10), WCHZ(10-9)

Same: 11 -KUKQ(28), KJEE(15), KNRK(14), WOXY(14), KTCL(10), WRAS(9), WDST(7), WPFM(7), WRXQ(5), KEDJ(2), KRRK(2)

# CAULFIELDS

*"DEVIL'S DIARY"* A&M

Increases: 7 -WMAD(35-39), WROX(22-27), WXWX(22-24), WDRE(