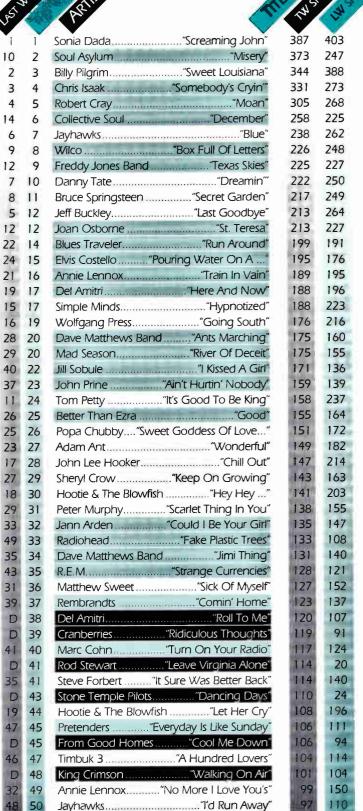

#### Pink Floyd, "What Do You Want From Me," Columbia

The first single from the upcoming double live album "Pulse" is this standout from the <u>Division Bell</u> CD performed live as it was before hundreds of thousands of screaming Floyd legions all over the country. Many played the track with success, though most would say without appreciable burn. It plays as a nice introductory offer to this live compilation which boasts a live "Dark Side of the Moon," in its entirety, in addition to many other tasty tidbits of live Pink Floyd. Heritage can't lose with Floyd, and

the extraordinary success of the past tour only reinforces the band's position as one of the greatest rock and roll spectacles of all time. A little audio reminder will set off fireworks for those who partook, and allow for further inspection of the Floyd catalogue by those who wished they were there.

#### **Corrosion of Conformity, "Seven Days," Columbia** After ten years of working the underground hard rock markets, the boys in

After ten years of working the underground hard rock markets, the boys in **Corrosion of Conformity** have obviously found themselves a niche in the world of mainstream rock. With the first track "Albatross", they were able to introduce themselves to the mass audience, and with the single "Clean My Wounds" they added MTV into the mix. The latest sample from <u>Deliverance</u> is the powerful hook laden groove of "Seven Days". Unlike the onslaught of "power-pop" songs on radio, "Seven Days" burrows its way into your head

with a warm and fuzzy studio feel and almost emotional guitar licks. After just completing a U.S. tour with Megadeth, the band plans to join the summer touring trail with Monster Magnet, further heightening their viz. The critical acclaim for **C.O.C**. and <u>Deliverance</u> is a given, so give your good listeners "Seven Days" worth. Just look to **WDZR** in Detroit where **Joe Bevilacqua** states simply, "It sells. It tests. It requests. Just another part of the great C.O.C. story here!"

### U2, "Hold Me, Thrill Me, Kiss Me, Kill Me," Atlantic

An offering from this band is always welcome at rock radio, and judging from the early sneakin', this one will certainly get plenty of exposure. With this release from the Batman movie soundtrack, U2 sends this <u>Zooropa</u>-styled single straight to the air on **WBAB, WLZR, WRCX** and **X107** this week, not to mention bunches of spins not recorded <u>yet as adds</u>. The strength of this cut lies